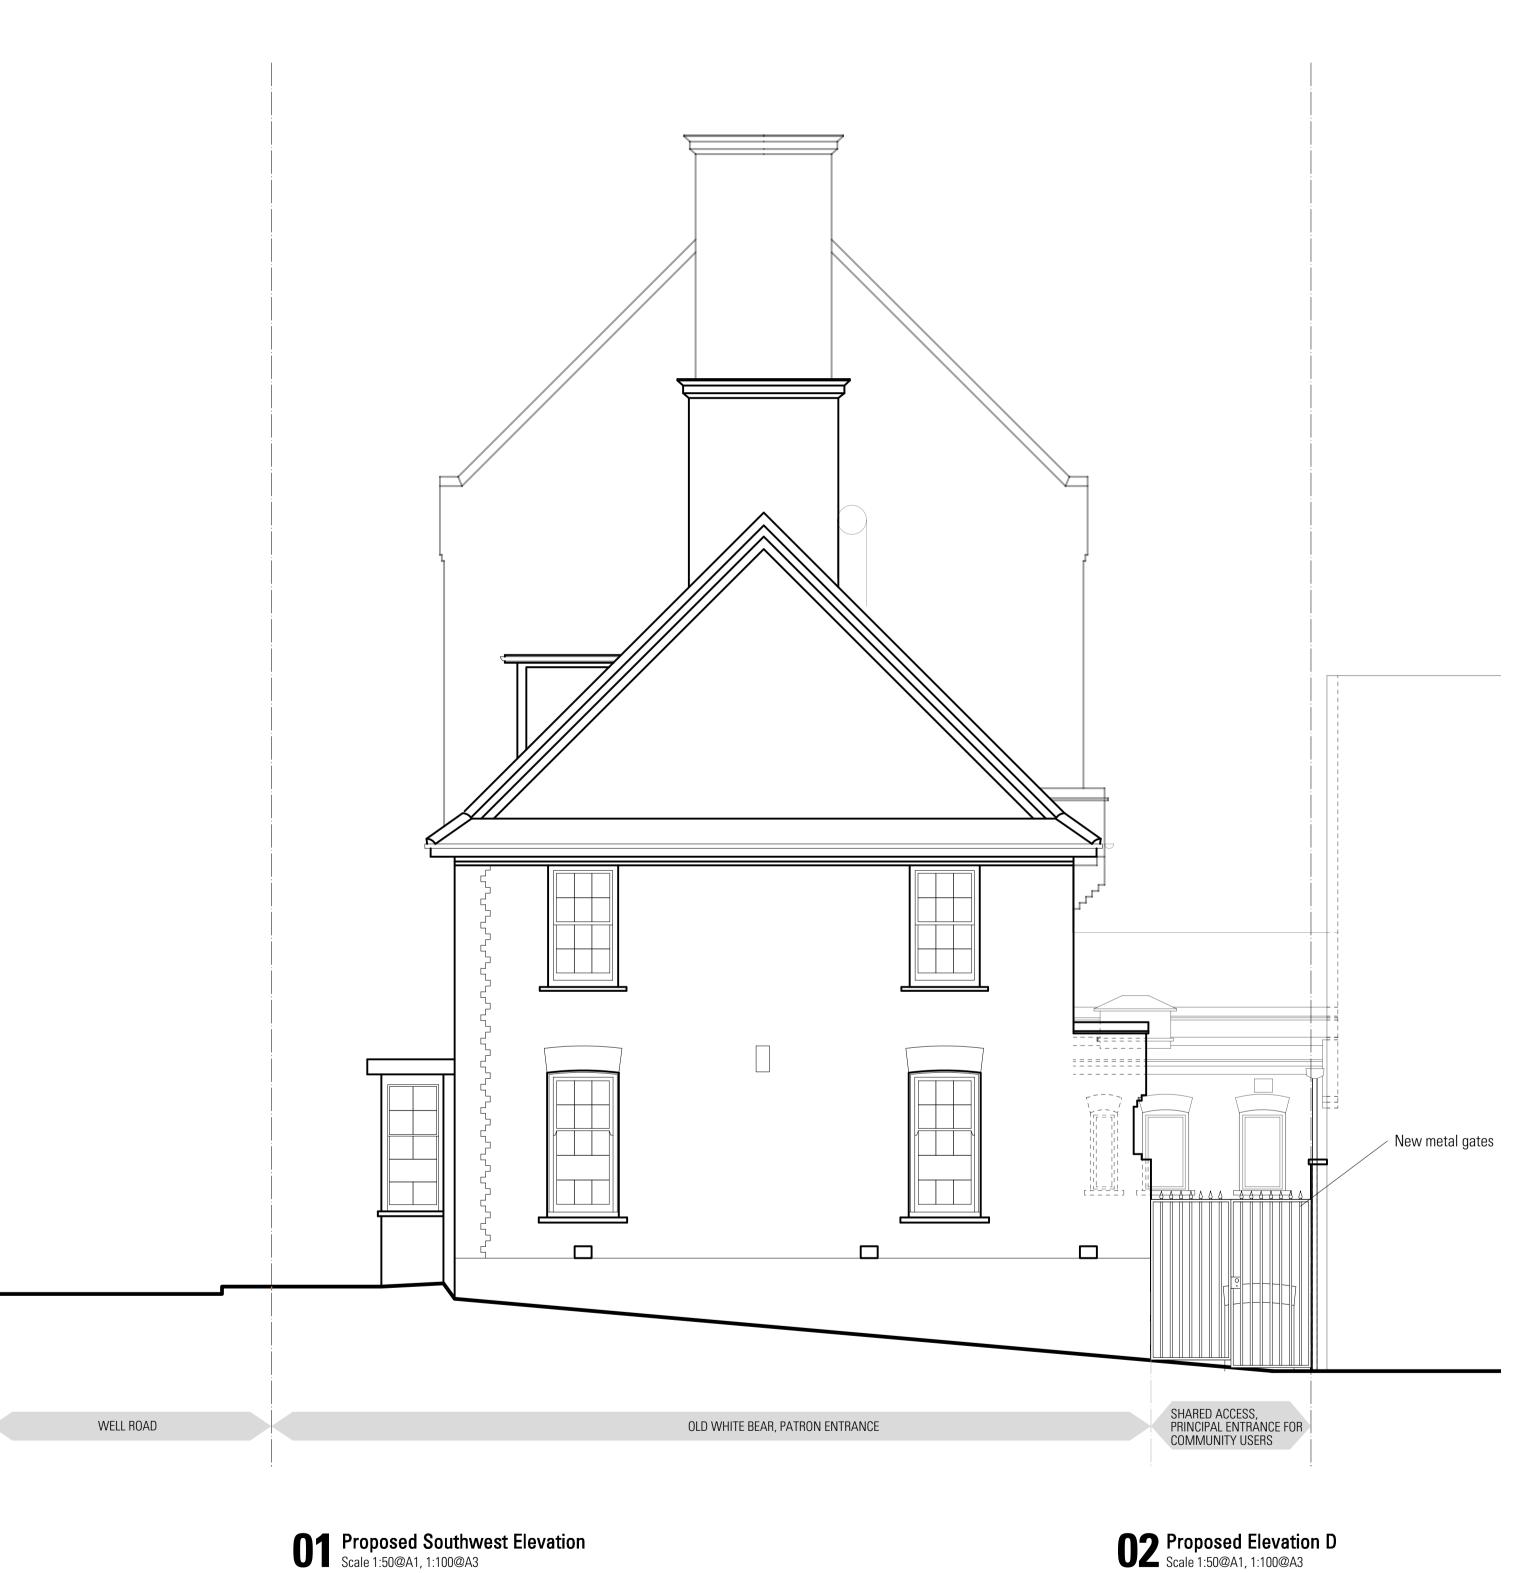

**O2** Proposed Elevation D Scale 1:50@A1, 1:100@A3

Information contained within this drawing is the sole copyright of HDDA Ltd. and is not to be reproduced without express permission. No implied licence exists. This drawing not to be used for land transfer or valuation purposes. Do not scale from this drawing. All dimensions & levels are to be checked on site by the contractor. Issued for purposes indicated only. Drawing errors and omissions to be reported to the architect.

HARPER DOWNIE CREATIVE ARCHITECTURE

Gate House 1 St John's Square London EC1M 4DH

T +44 20 7490 7674 studio@harperdownie.com www.harperdownie.com

Bramley Bars U.K. Limited

Old White Bear

Drawing Title
Proposed
Southwest Elevation

Drawn Checked CW Planning

1:50@A1, 1:100@A3

Drwg. No. & Revision **902-GE03-P1**