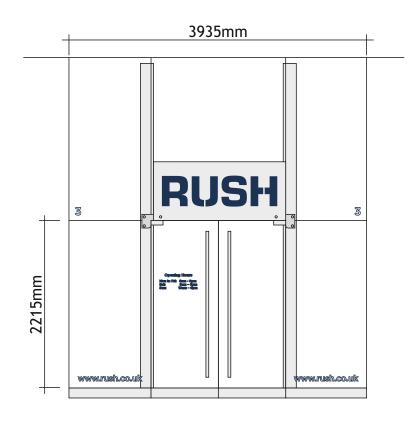

All other text applied as Silver metallic with a Dark Blue keyline.

| Customer:                   | Rush Hair         | Drawing Name:    |               | Holburn |
|-----------------------------|-------------------|------------------|---------------|---------|
| Drawing No:                 | M2581 Page 1 of 1 | Scaled: 1:50 @ A | 4 Drawn By:   | RM      |
| 1st Issue Date:             | 13/10/2016        | Rev C            |               |         |
| Customer Approval Signature |                   | Dat              | e of Approval |         |