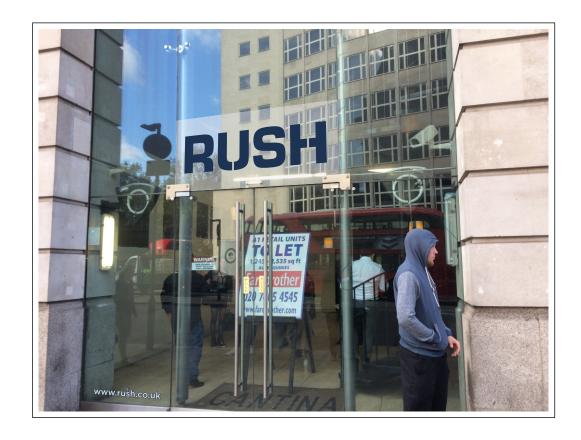

All other text applied as Silver metallic with a Dark Blue keyline.



| Customer:                   | Rush Hair         | Drawing Name:    |               | Holburn |
|-----------------------------|-------------------|------------------|---------------|---------|
| Drawing No:                 | M2581 Page 1 of 1 | Scaled: 1:50 @ A | 4 Drawn By:   | RM      |
| 1st Issue Date:             | 13/10/2016        | Rev C            |               |         |
| Customer Approval Signature |                   | Dat              | e of Approval |         |

Mood Signs Ltd, Unit 1 Windsor Business Units, Wealden Business Park, Crowborough, East Sussex TN6 2GB 01892 669 668 sales@moodsigns.co.uk

## www.moodsigns.co.uk

Disclaimer - This document is the property of Mood Signs Ltd. The information in this document is given in confidence and cannot be used without the