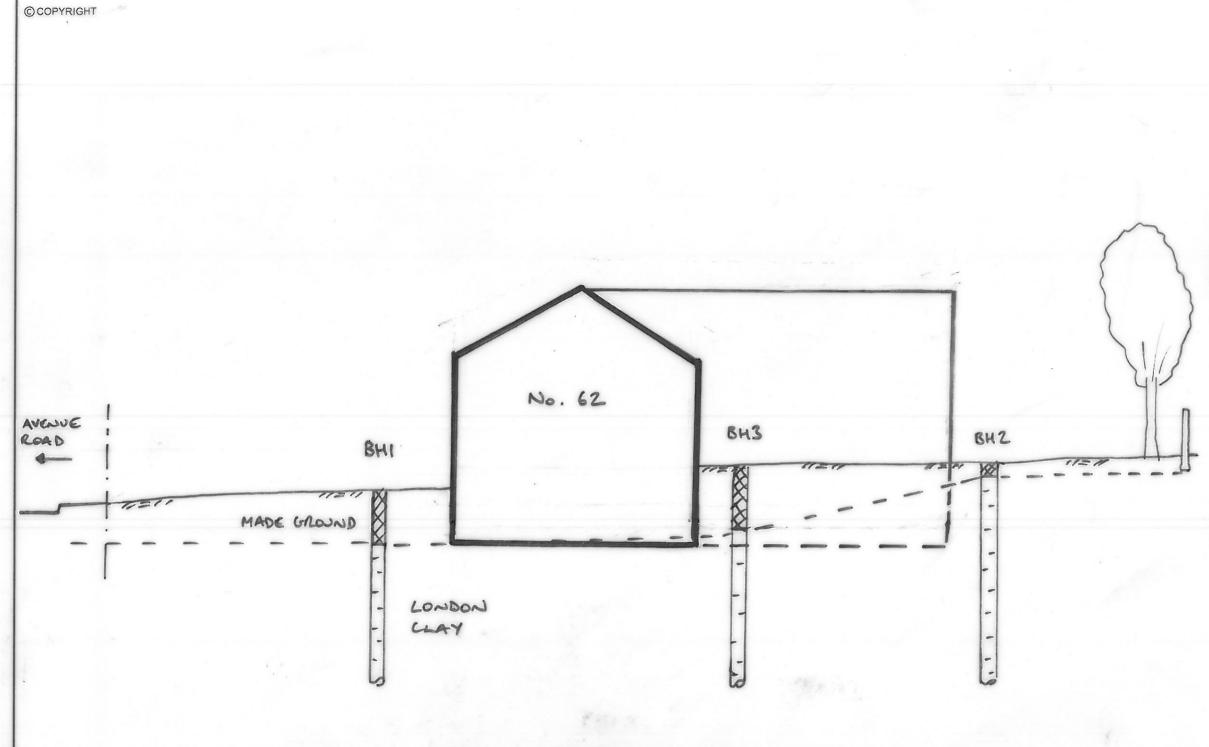

SECTION A-A

62 AVENUE ROAD, NW8

EXISTING SELTION THROUGH SITE WITH BONEHOLE LOUS

drawn checked DP LF

AU 6 16 scale (original - A3)

Alan Baxter

75 Cowcross Street London EC1M 6EL tel 020 7250 1555 email aba@alanbaxter.co.uk