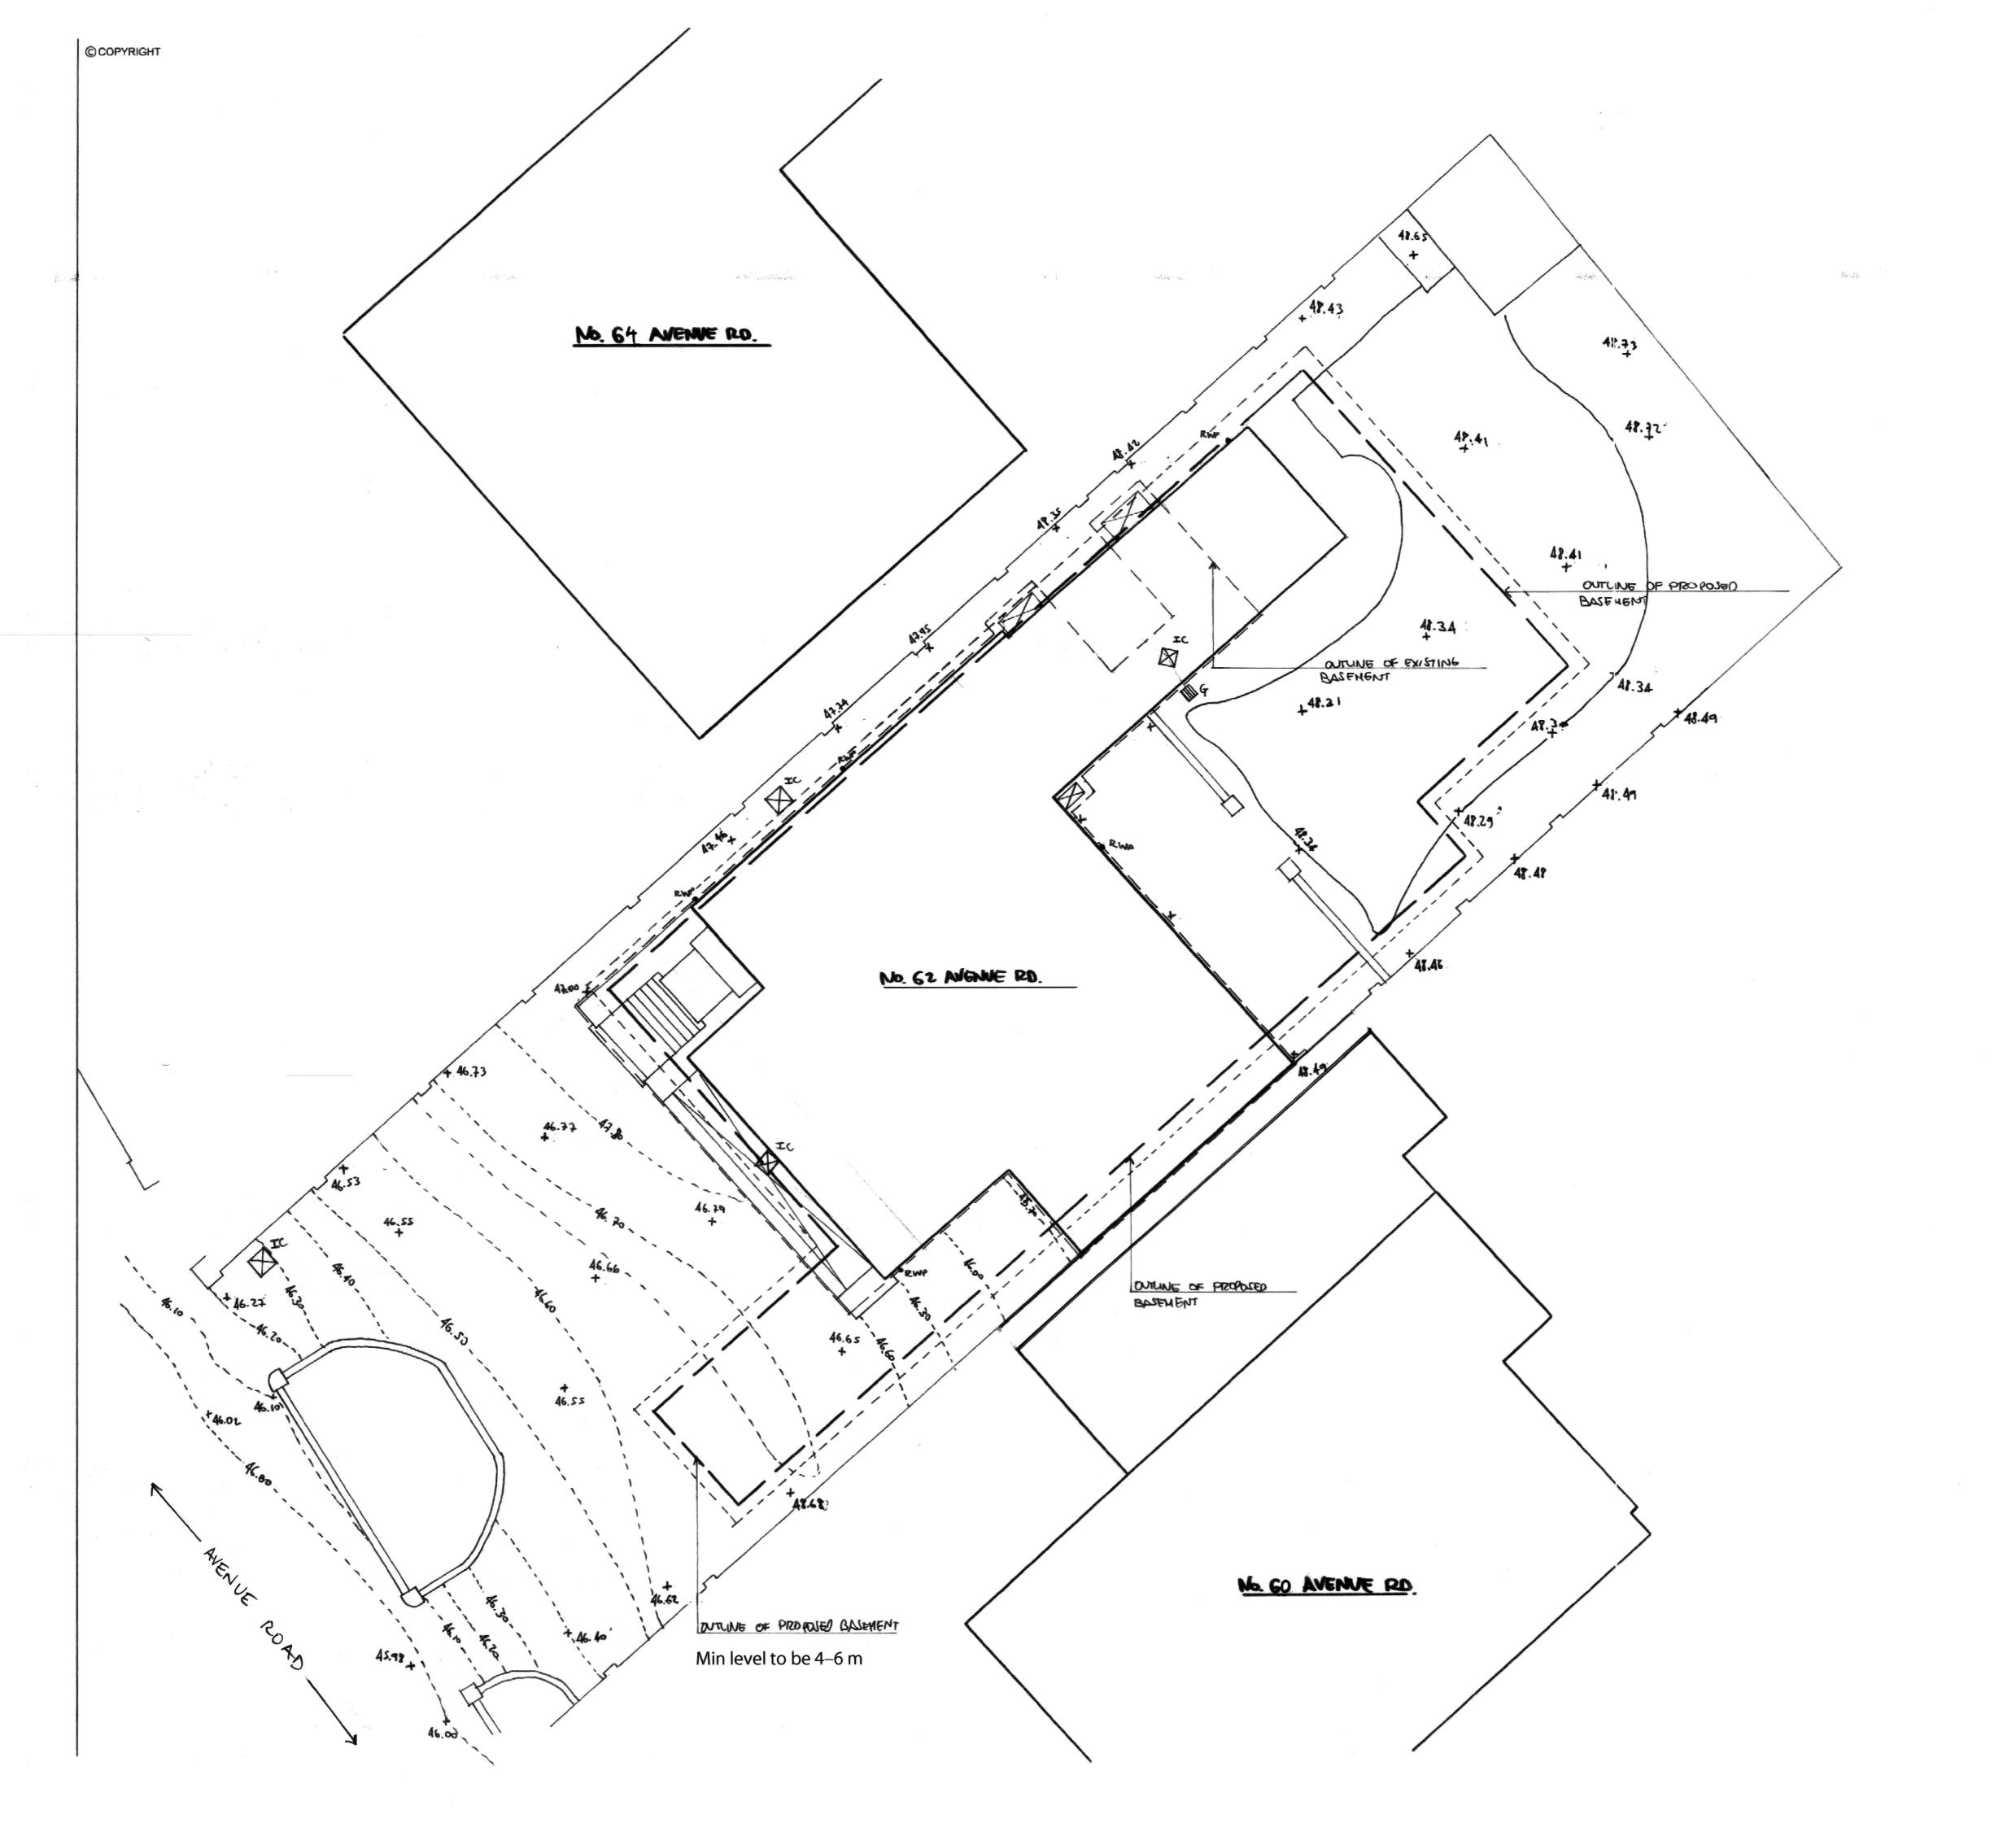

- This drawing is to be read in conjunction with all other engineer's and architect's drawings.
- 2. The contours shown on this plan are based on ordnance survey information from map TQ28SE.
- The approximate clay thicknesses are based on information from British Geological Society Borehole Records and Geological maps.
- 4. All levels are ... AOD
- 5. Key