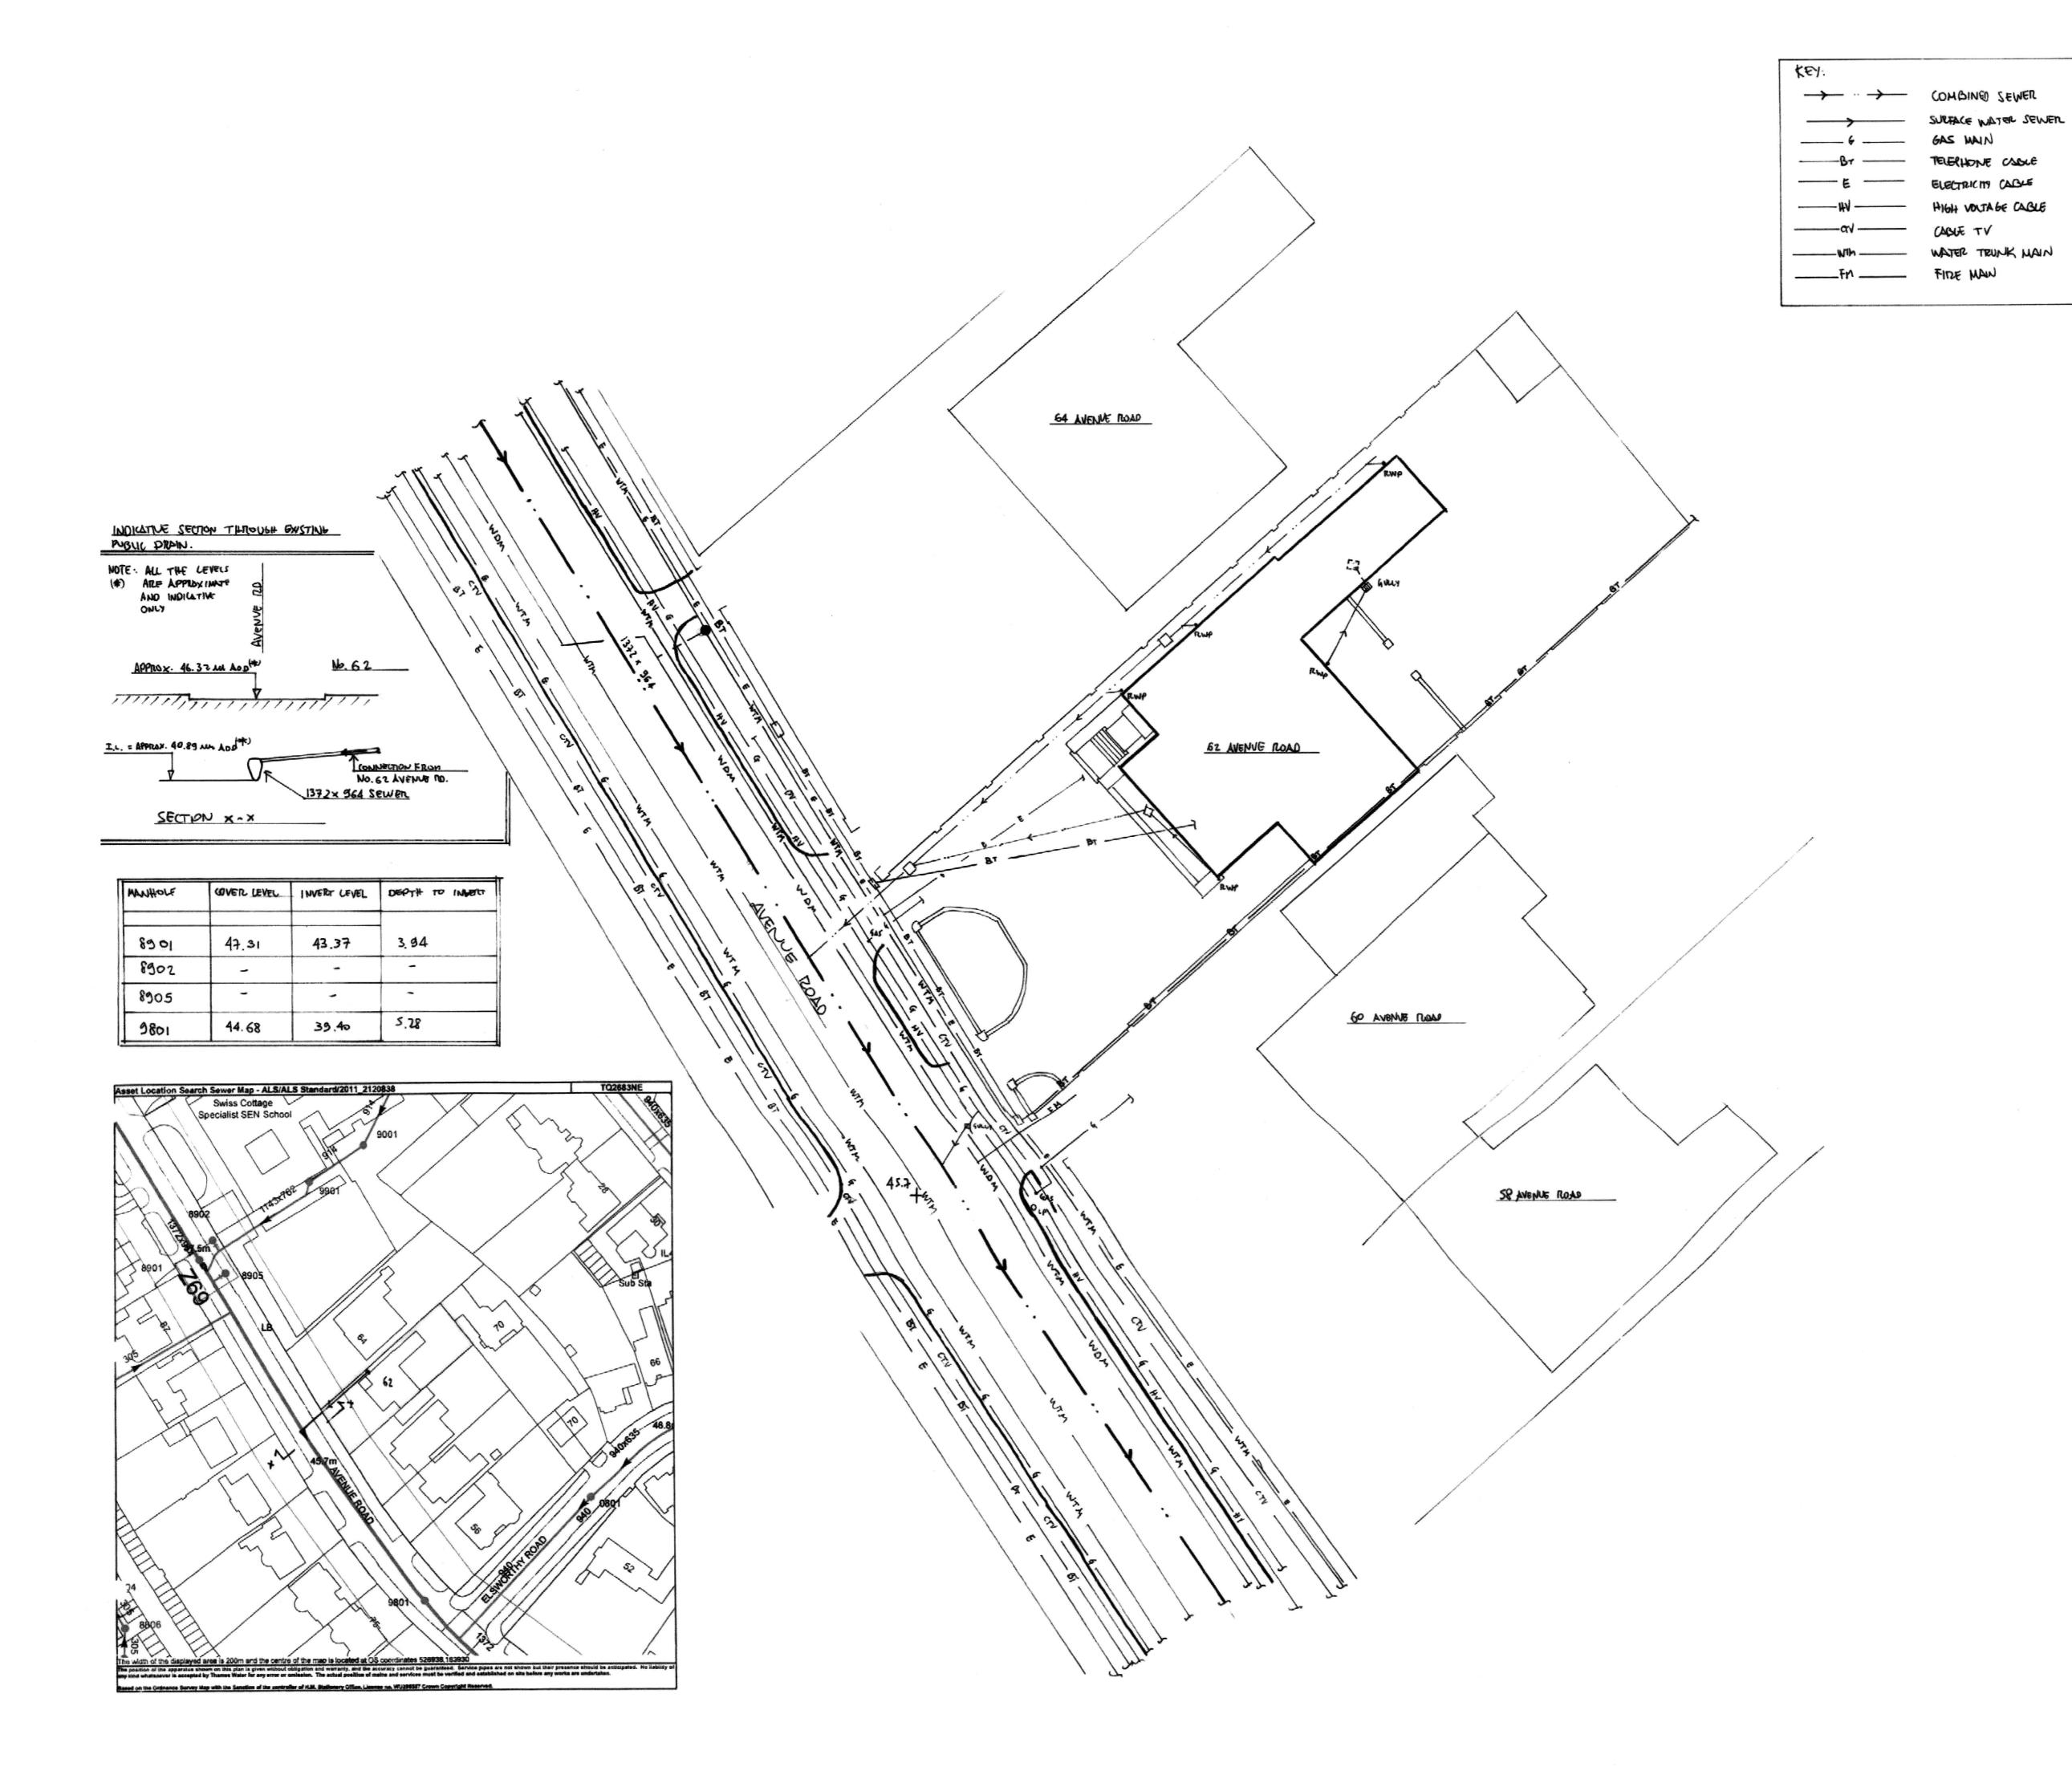

notes

- THIS DRAWING IS TO BE READ IN CONJUNCTION WITH ALL RELEVANT ARCHITECTS AND ENGINEERS DRAWINGS AND SPECIFICATION.
- 2. THIS DRAWING IS BASED ON GREENHATCH DRAWING 13826-01-T REV B 'TOPOGRAPHICAL SURVEY' FOR 62 AVENUE ROAD, ST JOHNS WOOD LONDON
- 3. THE FLOOD LINE SHOWN ON THIS DRAWING IS INDICATIVE ONLY. IT IS BASED ON A 500 mm FLOOD MEASURED FROM THE BACK OF THE PAVEMENT, AS RESULT OF A FLOOD FROM A SURCHARGE OF THE EXISTING COMBINED SEWER UNDER AVENUE ROAD

## 62 AVENUE ROAD

INDICATIVE EXTENT OF FLOOD LINE FROM A 500 mm 'FLOOD FROM SEWER' EVENT ON SITE

LF

JGa

DEC '11