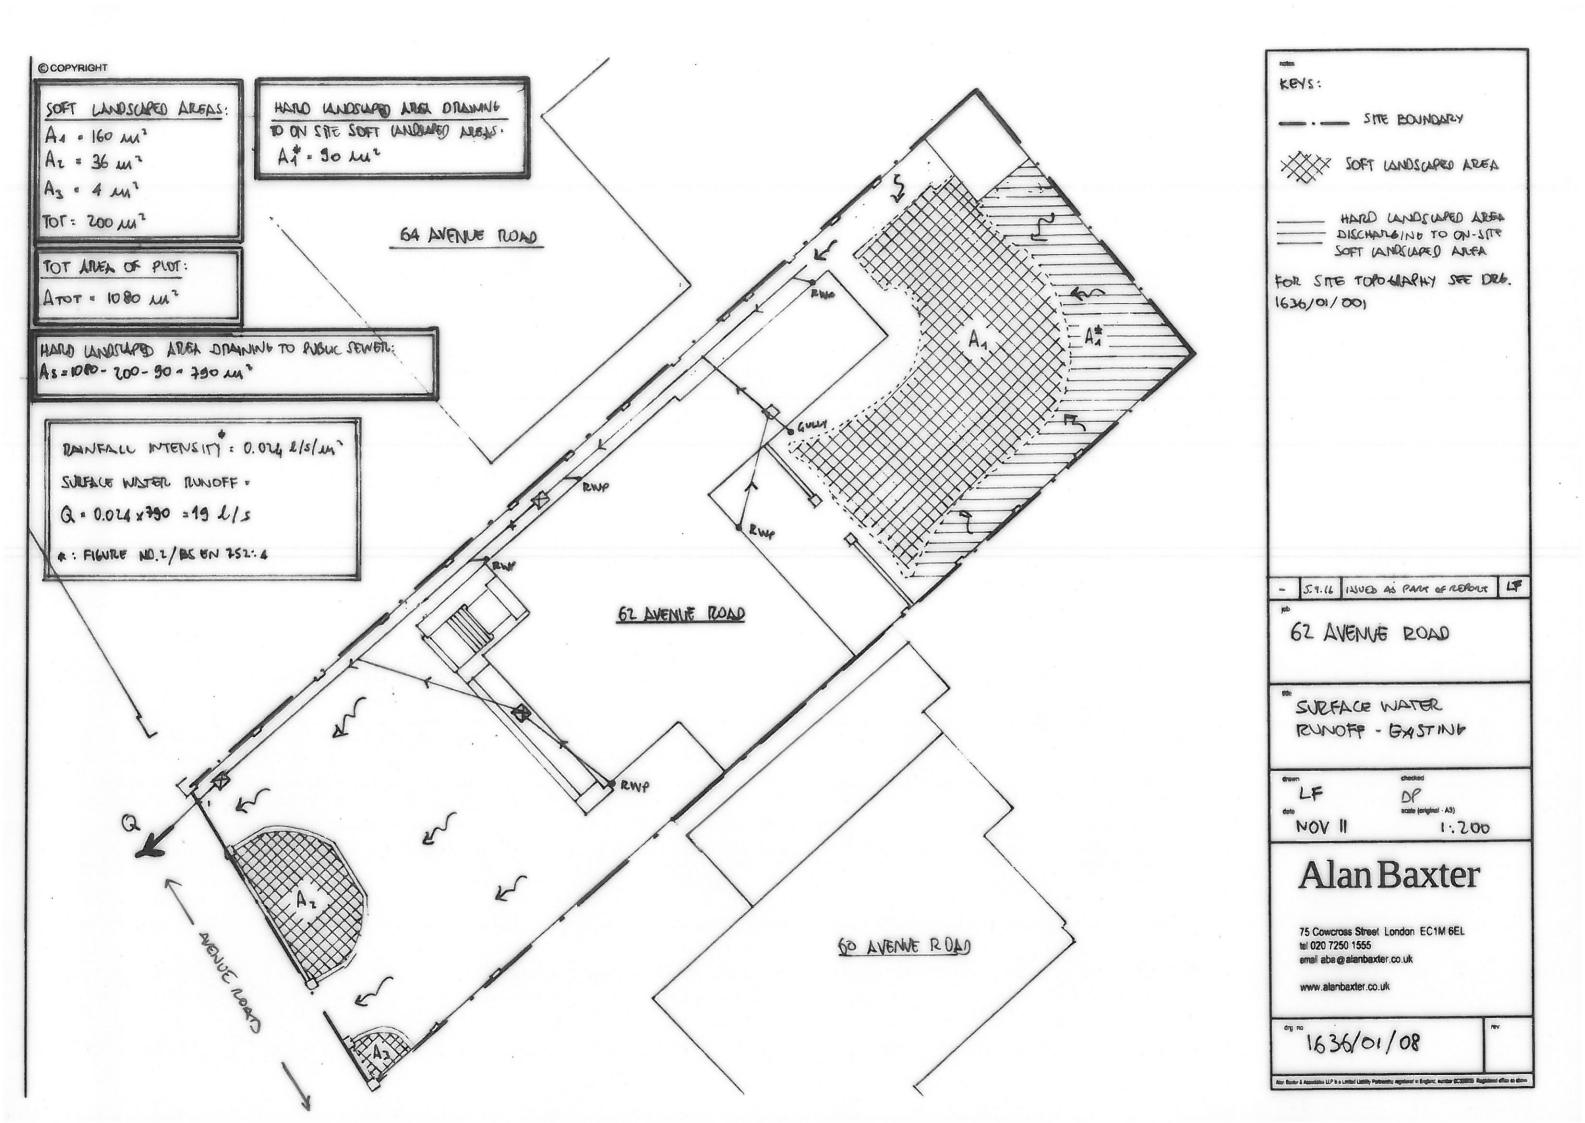

notes

- THIS DRAWING IS TO BE READ IN CONJUNCTION WITH ALL RELEVANT ARCHITECTS AND ENGINEERS DRAWINGS AND SPECIFICATION.
- 2. THIS DRAWING IS BASED ON GREENHATCH DRAWING 13826-01-T REV B 'TOPOGRAPHICAL SURVEY' FOR 62 AVENUE ROAD, ST JOHNS WOOD LONDON
- 3. THE FLOOD LINE SHOWN ON THIS DRAWING IS INDICATIVE ONLY. IT IS BASED ON A 500 mm FLOOD MEASURED FROM THE BACK OF THE PAVEMENT, AS RESULT OF A FLOOD FROM A SURCHARGE OF THE EXISTING COMBINED SEWER UNDER AVENUE ROAD

FOR INFORMATION ONLY

- 5.9.16 WOOD AS PART OF REPORT CF