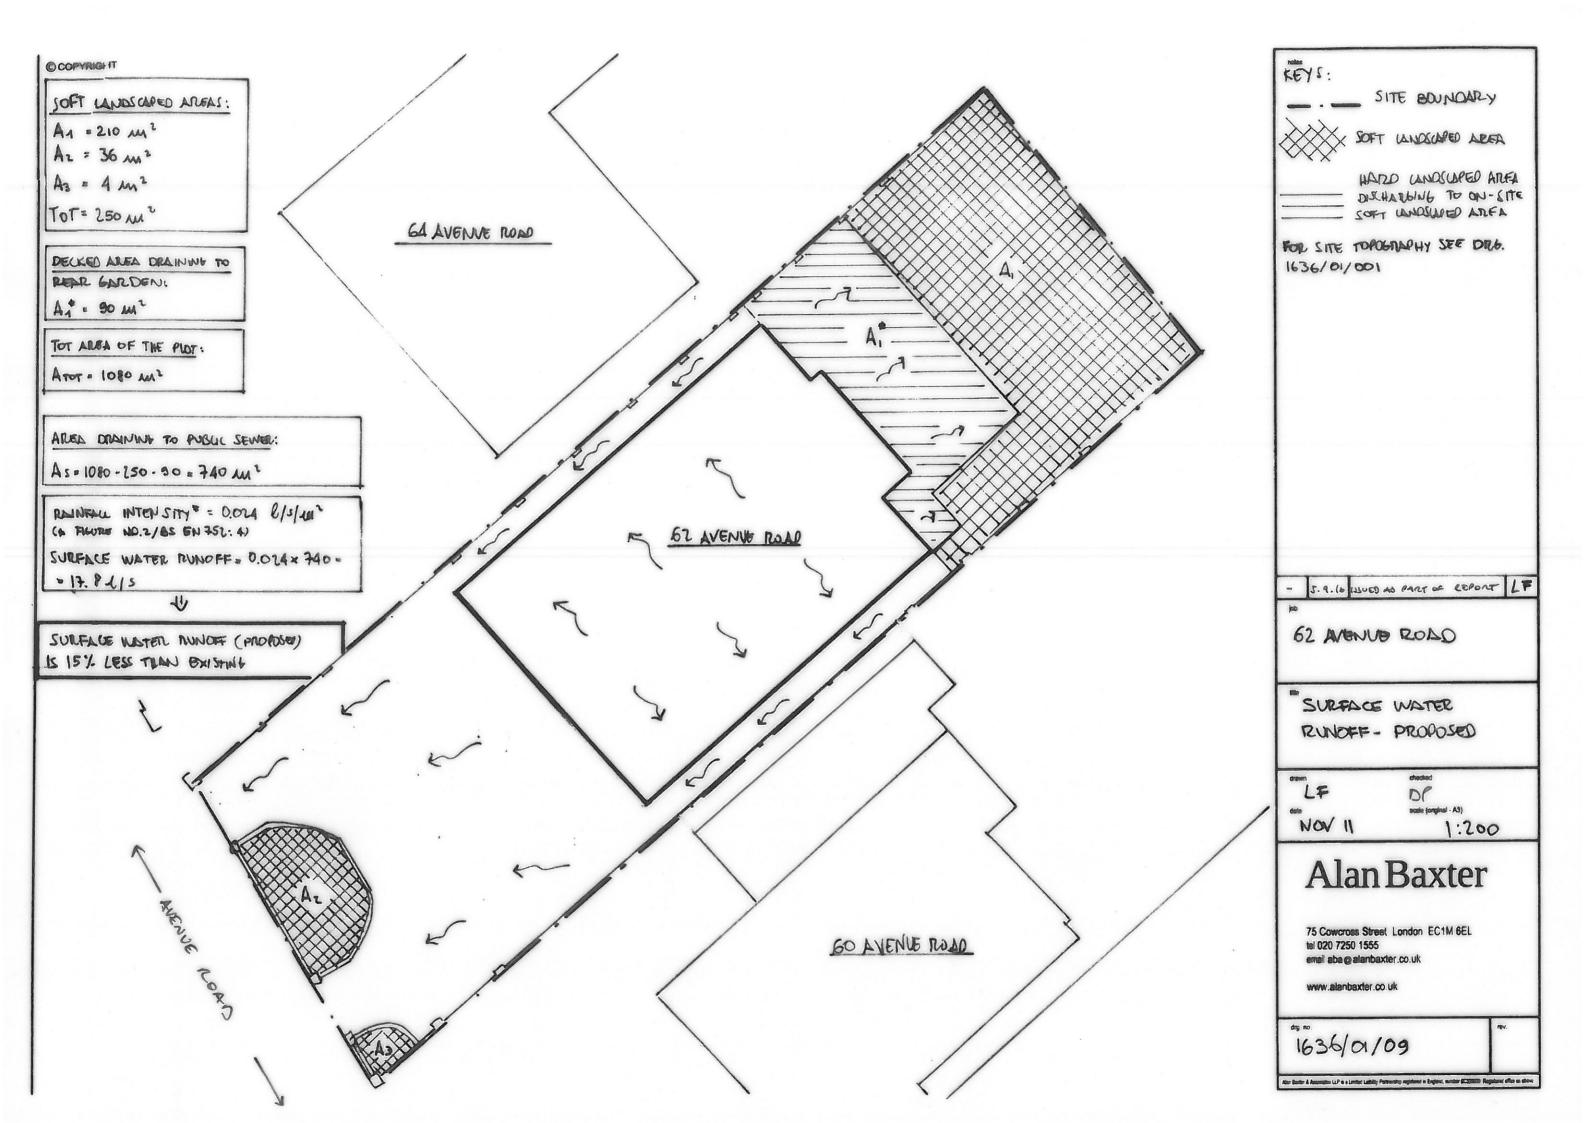

notes

- THIS DRAWING IS TO BE READ IN CONJUNCTION WITH ALL RELEVANT ARCHITECTS AND ENGINEERS DRAWINGS AND SPECIFICATION.
- 2. THIS DRAWING IS BASED ON GREENHATCH DRAWING 13826-01-T REV B 'TOPOGRAPHICAL SURVEY' FOR 62 AVENUE ROAD, ST JOHNS WOOD LONDON
- 3. THE FLOOD LINE SHOWN ON THIS DRAWING IS INDICATIVE ONLY. IT IS BASED ON A 500 mm FLOOD MEASURED FROM THE BACK OF THE PAVEMENT, AS RESULT OF A FLOOD FROM A SURCHARGE OF THE EXISTING COMBINED SEWER UNDER AVENUE ROAD

FOR INFORMATION ONLY

- 5.9.16 WOOD AS PART OF REPORT CF