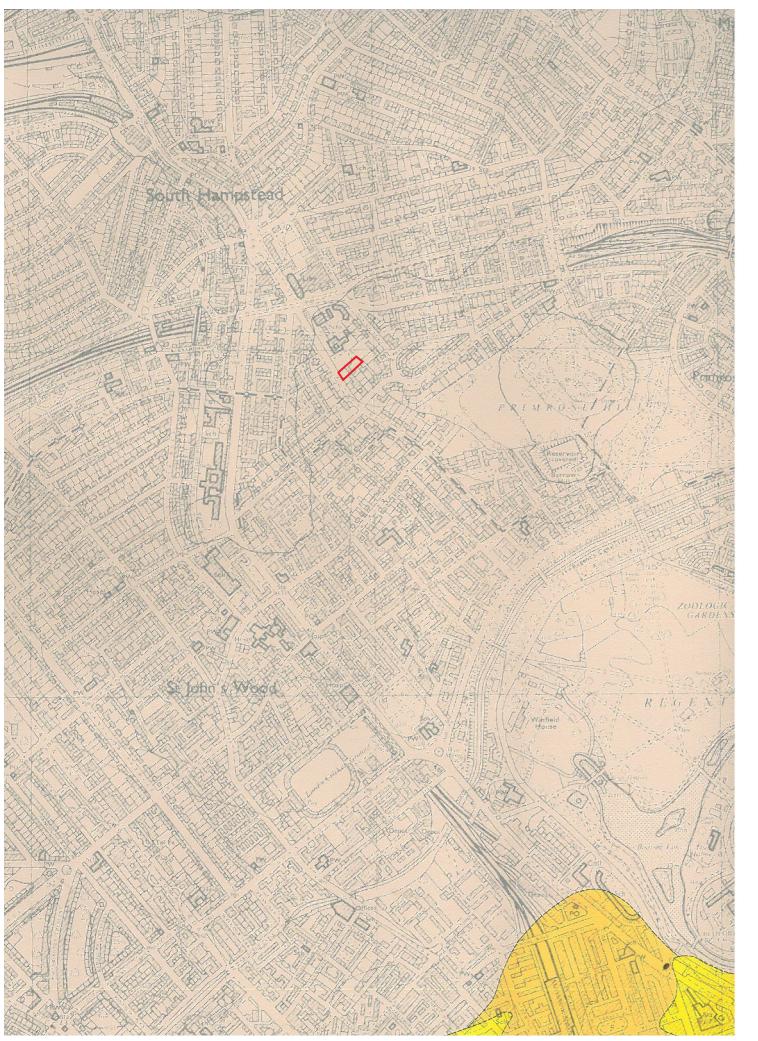

1999 Geology map

- This drawing is to be read in conjunction with all other relevant architects and engineers drawings and the specification.
- 2. The information on this drawing is taken from the 1987 British Geological Survey Map TQ27NE.
- 3. Site