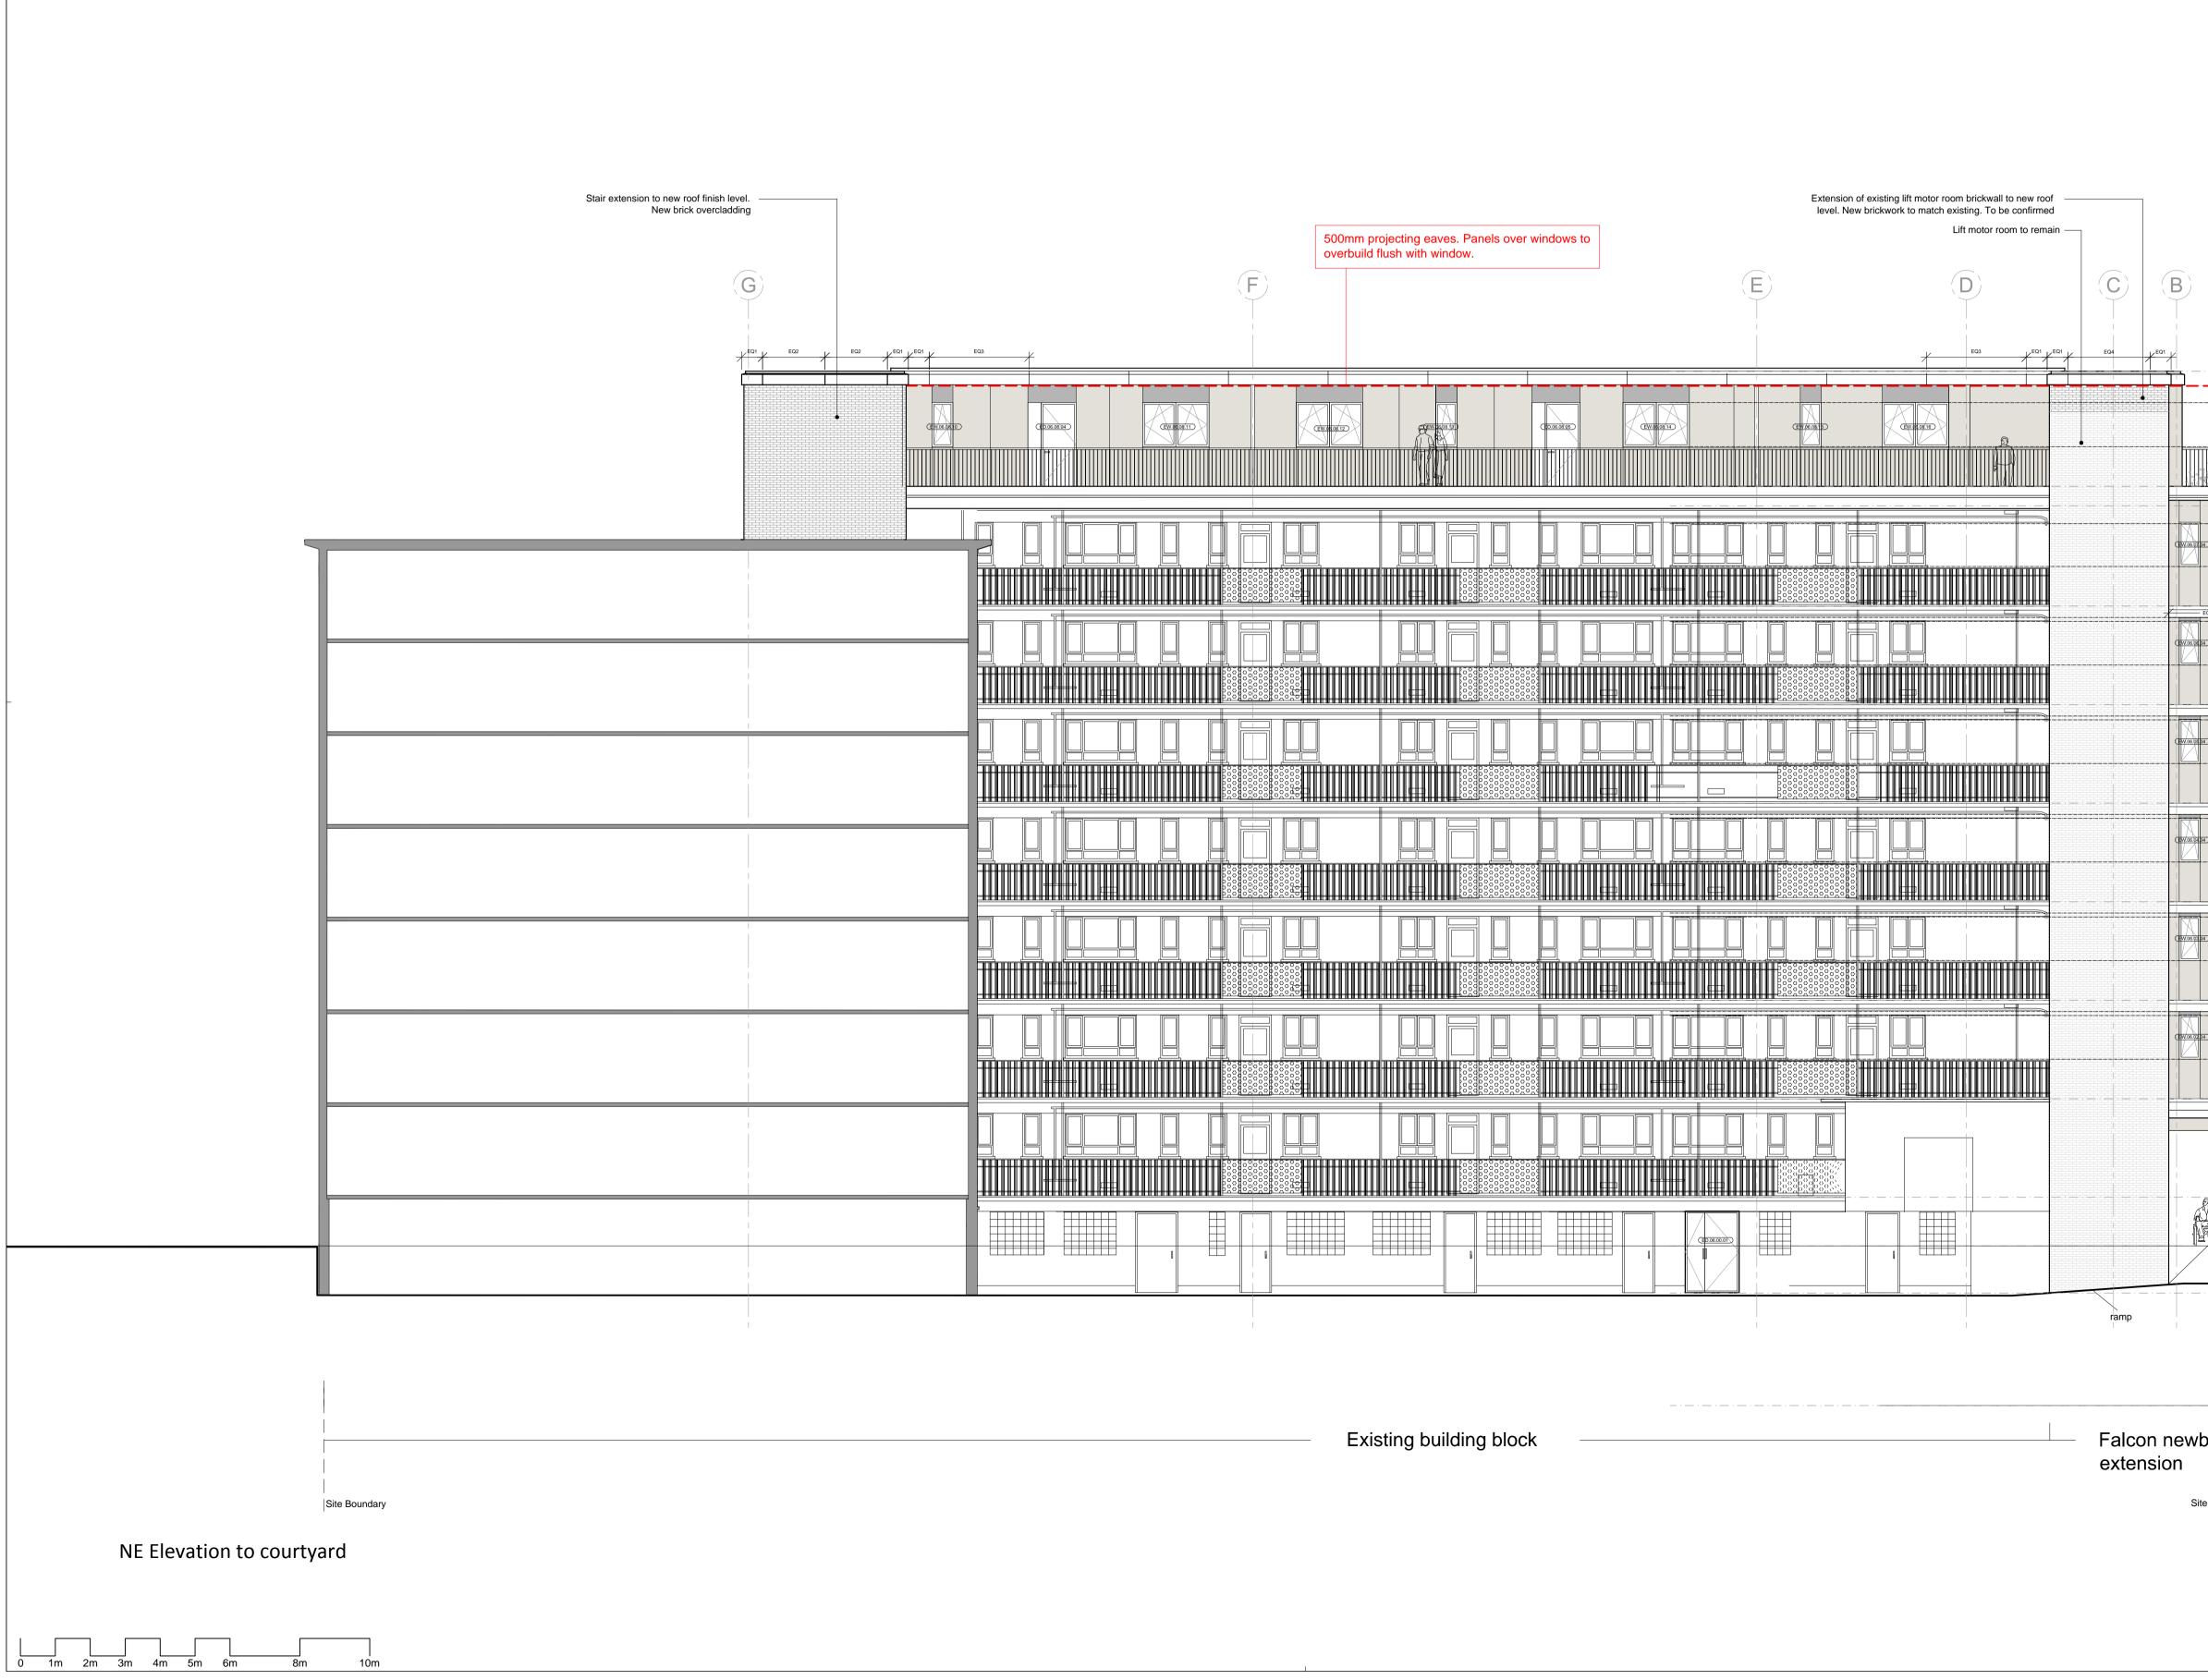

|       |                                                             |                       |           | the project described below. The drawing and design is the copyright of Avanti Architects Ltd, and must not be re-issued, loaned or copied without written consent. All dimensions and setting out to be checked on site before construction. This drawing is to be read in conjunction with all other information                                                                                                                                                                                                                                                                                                                                                                                                                                                                                                                                                                                                                                                                                                                                                                                                                                                                                                                                                                                                                                                                                                                                                                                                                                                                                                                                                                                                                                                                                                                                                                                                                                                                                                                                                                                                                                                                                                                                                                                                                                                                                                                                                                                                                                     |
|-------|-------------------------------------------------------------|-----------------------|-----------|--------------------------------------------------------------------------------------------------------------------------------------------------------------------------------------------------------------------------------------------------------------------------------------------------------------------------------------------------------------------------------------------------------------------------------------------------------------------------------------------------------------------------------------------------------------------------------------------------------------------------------------------------------------------------------------------------------------------------------------------------------------------------------------------------------------------------------------------------------------------------------------------------------------------------------------------------------------------------------------------------------------------------------------------------------------------------------------------------------------------------------------------------------------------------------------------------------------------------------------------------------------------------------------------------------------------------------------------------------------------------------------------------------------------------------------------------------------------------------------------------------------------------------------------------------------------------------------------------------------------------------------------------------------------------------------------------------------------------------------------------------------------------------------------------------------------------------------------------------------------------------------------------------------------------------------------------------------------------------------------------------------------------------------------------------------------------------------------------------------------------------------------------------------------------------------------------------------------------------------------------------------------------------------------------------------------------------------------------------------------------------------------------------------------------------------------------------------------------------------------------------------------------------------------------------|
|       |                                                             |                       |           | relevant to the project. Any apparent discrepancy is to be<br>brought to the attention of Avanti Architects Ltd. <b>Do not scale</b><br><b>from this drawing.</b>                                                                                                                                                                                                                                                                                                                                                                                                                                                                                                                                                                                                                                                                                                                                                                                                                                                                                                                                                                                                                                                                                                                                                                                                                                                                                                                                                                                                                                                                                                                                                                                                                                                                                                                                                                                                                                                                                                                                                                                                                                                                                                                                                                                                                                                                                                                                                                                      |
|       |                                                             |                       |           | Notes                                                                                                                                                                                                                                                                                                                                                                                                                                                                                                                                                                                                                                                                                                                                                                                                                                                                                                                                                                                                                                                                                                                                                                                                                                                                                                                                                                                                                                                                                                                                                                                                                                                                                                                                                                                                                                                                                                                                                                                                                                                                                                                                                                                                                                                                                                                                                                                                                                                                                                                                                  |
|       |                                                             |                       |           | BULDING KEY         Q3-Windmill         Q3-Bernundsburg                                                                                                                                                                                                                                                                                                                                                                                                                                                                                                                                                                                                                                                                                                                                                                                                                                                                                                                                                                                                                                                                                                                                                                                                                                                                                                                                                                                                                                                                                                                                                |
|       | RL +49.603                                                  |                       | +         | KEY<br>Brickwork                                                                                                                                                                                                                                                                                                                                                                                                                                                                                                                                                                                                                                                                                                                                                                                                                                                                                                                                                                                                                                                                                                                                                                                                                                                                                                                                                                                                                                                                                                                                                                                                                                                                                                                                                                                                                                                                                                                                                                                                                                                                                                                                                                                                                                                                                                                                                                                                                                                                                                                                       |
|       | 7 FFL +46.308 \<br>Existing 7 FFL +45.75 \                  |                       | S.O. 2400 | <ul> <li>Brickwork</li> <li>Precast Concrete Cladding</li> <li>Aluminium Rainscreen Cladding</li> <li>Ideal Combi Rainscreen Panel</li> <li>Ventilation Gril</li> </ul>                                                                                                                                                                                                                                                                                                                                                                                                                                                                                                                                                                                                                                                                                                                                                                                                                                                                                                                                                                                                                                                                                                                                                                                                                                                                                                                                                                                                                                                                                                                                                                                                                                                                                                                                                                                                                                                                                                                                                                                                                                                                                                                                                                                                                                                                                                                                                                                |
|       | WINDOW HEAD +45.243<br>WINDOW SILL +44.015                  | S.O. 1228             | 0.2363    | <ul> <li>Air Brick Ventilation</li> <li>GRC coping/banding setting out to specialist<br/>subcontractor advice, to be as follows;</li> </ul>                                                                                                                                                                                                                                                                                                                                                                                                                                                                                                                                                                                                                                                                                                                                                                                                                                                                                                                                                                                                                                                                                                                                                                                                                                                                                                                                                                                                                                                                                                                                                                                                                                                                                                                                                                                                                                                                                                                                                                                                                                                                                                                                                                                                                                                                                                                                                                                                            |
| EQ5   | 6 FFL +42.88                                                | 1135                  | 5%        | -EQ1 - 600mm (at corners)<br>-EQ2 and above - Length to be divided evenly<br>between corners. Lenght not to exceed 3m.                                                                                                                                                                                                                                                                                                                                                                                                                                                                                                                                                                                                                                                                                                                                                                                                                                                                                                                                                                                                                                                                                                                                                                                                                                                                                                                                                                                                                                                                                                                                                                                                                                                                                                                                                                                                                                                                                                                                                                                                                                                                                                                                                                                                                                                                                                                                                                                                                                 |
|       | WINDOW HEAD +42.444         Z           WINDOW SILL +41.195 | 1135 S.O. 131         | 2498<br>  | See notes for changes for NMA application                                                                                                                                                                                                                                                                                                                                                                                                                                                                                                                                                                                                                                                                                                                                                                                                                                                                                                                                                                                                                                                                                                                                                                                                                                                                                                                                                                                                                                                                                                                                                                                                                                                                                                                                                                                                                                                                                                                                                                                                                                                                                                                                                                                                                                                                                                                                                                                                                                                                                                              |
|       | WINDOW HEAD +39.624                                         | s. 0.<br>1360<br>1360 |           |                                                                                                                                                                                                                                                                                                                                                                                                                                                                                                                                                                                                                                                                                                                                                                                                                                                                                                                                                                                                                                                                                                                                                                                                                                                                                                                                                                                                                                                                                                                                                                                                                                                                                                                                                                                                                                                                                                                                                                                                                                                                                                                                                                                                                                                                                                                                                                                                                                                                                                                                                        |
|       | 4 FFL +37.24                                                | 1135                  | 0%        | Elevation changes for NMA application<br>$\mu_{1}^{9}$                                                                                                                                                                                                                                                                                                                                                                                                                                                                                                                                                                                                                                                                                                                                                                                                                                                                                                                                                                                                                                                                                                                                                                                                                                                                                                                                                                                                                                                                                                                                                                                                                                                                                                                                                                                                                                                                                                                                                                                                                                                                                                                                                                                                                                                                                                                                                                                                                                                                                                 |
|       | WINDOW HEAD +36.804 Z<br>WINDOW SILL +35.555                | 13(                   | S.O. 2495 | CONSTRUCTION ISSUE (Package 4)<br>Drawing amended to client comments                                                                                                                                                                                                                                                                                                                                                                                                                                                                                                                                                                                                                                                                                                                                                                                                                                                                                                                                                                                                                                                                                                                                                                                                                                                                                                                                                                                                                                                                                                                                                                                                                                                                                                                                                                                                                                                                                                                                                                                                                                                                                                                                                                                                                                                                                                                                                                                                                                                                                   |
|       | 3 FFL +34.42 WINDOW HEAD +33.984 WINDOW SILL +32.735        | 2 <u> </u>            | 5495      | CONSTRUCTION ISSUE(P4)                                                                                                                                                                                                                                                                                                                                                                                                                                                                                                                                                                                                                                                                                                                                                                                                                                                                                                                                                                                                                                                                                                                                                                                                                                                                                                                                                                                                                                                                                                                                                                                                                                                                                                                                                                                                                                                                                                                                                                                                                                                                                                                                                                                                                                                                                                                                                                                                                                                                                                                                 |
|       | 2 FFL +31.60                                                | 1135                  | soo       | Revision<br>Revision<br>Revision<br>Revision<br>Revision<br>Revision<br>Revision<br>Revision<br>Revision<br>Revision<br>Revision<br>Revision<br>Revision<br>Revision<br>Revision<br>Revision<br>Revision<br>Revision<br>Revision<br>Revision<br>Revision<br>Revision<br>Revision<br>Revision<br>Revision<br>Revision<br>Revision<br>Revision<br>Revision<br>Revision<br>Revision<br>Revision<br>Revision<br>Revision<br>Revision<br>Revision<br>Revision<br>Revision<br>Revision<br>Revision<br>Revision<br>Revision<br>Revision<br>Revision<br>Revision<br>Revision<br>Revision<br>Revision<br>Revision<br>Revision<br>Revision<br>Revision<br>Revision<br>Revision<br>Revision<br>Revision<br>Revision<br>Revision<br>Revision<br>Revision<br>Revision<br>Revision<br>Revision<br>Revision<br>Revision<br>Revision<br>Revision<br>Revision<br>Revision<br>Revision<br>Revision<br>Revision<br>Revision<br>Revision<br>Revision<br>Revision<br>Revision<br>Revision<br>Revision<br>Revision<br>Revision<br>Revision<br>Revision<br>Revision<br>Revision<br>Revision<br>Revision<br>Revision<br>Revision<br>Revision<br>Revision<br>Revision<br>Revision<br>Revision<br>Revision<br>Revision<br>Revision<br>Revision<br>Revision<br>Revision<br>Revision<br>Revision<br>Revision<br>Revision<br>Revision<br>Revision<br>Revision<br>Revision<br>Revision<br>Revision<br>Revision<br>Revision<br>Revision<br>Revision<br>Revision<br>Revision<br>Revision<br>Revision<br>Revision<br>Revision<br>Revision<br>Revision<br>Revision<br>Revision<br>Revision<br>Revision<br>Revision<br>Revision<br>Revision<br>Revision<br>Revision<br>Revision<br>Revision<br>Revision<br>Revision<br>Revision<br>Revision<br>Revision<br>Revision<br>Revision<br>Revision<br>Revision<br>Revision<br>Revision<br>Revision<br>Revision<br>Revision<br>Revision<br>Revision<br>Revision<br>Revision<br>Revision<br>Revision<br>Revision<br>Revision<br>Revision<br>Revision<br>Revision<br>Revision<br>Revision<br>Revision<br>Revision<br>Revision<br>Revision<br>Revision<br>Revision<br>Revision<br>Revision<br>Revision<br>Revision<br>Revision<br>Revision<br>Revision<br>Revision<br>Revision<br>Revision<br>Revision<br>Revision<br>Revision<br>Revision<br>Revision<br>Revision<br>Revision<br>Revision<br>Revision<br>Revision<br>Revision<br>Revision<br>Revision<br>Revision<br>Revision<br>Revision<br>Revision<br>Revision<br>Revision<br>Revision<br>Revision<br>Revision<br>Revision<br>Revision<br>Revision<br>Revision<br>Revision<br>Revision<br>Revisi |
|       | WINDOW HEAD +31.164                                         | S.O. 13               | S.O. 2495 | ScaleSizeDate First Issue1:100A110/07/15Drawn byChecked by                                                                                                                                                                                                                                                                                                                                                                                                                                                                                                                                                                                                                                                                                                                                                                                                                                                                                                                                                                                                                                                                                                                                                                                                                                                                                                                                                                                                                                                                                                                                                                                                                                                                                                                                                                                                                                                                                                                                                                                                                                                                                                                                                                                                                                                                                                                                                                                                                                                                                             |
|       | 1 FFL +28.78                                                |                       | ¥         | IMA/SJ AM<br>Project<br>Tybald's Estate                                                                                                                                                                                                                                                                                                                                                                                                                                                                                                                                                                                                                                                                                                                                                                                                                                                                                                                                                                                                                                                                                                                                                                                                                                                                                                                                                                                                                                                                                                                                                                                                                                                                                                                                                                                                                                                                                                                                                                                                                                                                                                                                                                                                                                                                                                                                                                                                                                                                                                                |
|       | G FFL +25.96                                                | Z<br>Playgi           | round     | FÁLCON                                                                                                                                                                                                                                                                                                                                                                                                                                                                                                                                                                                                                                                                                                                                                                                                                                                                                                                                                                                                                                                                                                                                                                                                                                                                                                                                                                                                                                                                                                                                                                                                                                                                                                                                                                                                                                                                                                                                                                                                                                                                                                                                                                                                                                                                                                                                                                                                                                                                                                                                                 |
|       | Entrance G FFL +24.57                                       |                       |           | Drawing<br>NE ELEVATION                                                                                                                                                                                                                                                                                                                                                                                                                                                                                                                                                                                                                                                                                                                                                                                                                                                                                                                                                                                                                                                                                                                                                                                                                                                                                                                                                                                                                                                                                                                                                                                                                                                                                                                                                                                                                                                                                                                                                                                                                                                                                                                                                                                                                                                                                                                                                                                                                                                                                                                                |
| build | DATUM +20.00                                                |                       |           | Drawing number Revision<br>12026-T-06-EL-03 E<br>Status<br>CONSTRUCTION                                                                                                                                                                                                                                                                                                                                                                                                                                                                                                                                                                                                                                                                                                                                                                                                                                                                                                                                                                                                                                                                                                                                                                                                                                                                                                                                                                                                                                                                                                                                                                                                                                                                                                                                                                                                                                                                                                                                                                                                                                                                                                                                                                                                                                                                                                                                                                                                                                                                                |
|       |                                                             |                       |           | \ AVANTI<br>\ ARCHITECTS                                                                                                                                                                                                                                                                                                                                                                                                                                                                                                                                                                                                                                                                                                                                                                                                                                                                                                                                                                                                                                                                                                                                                                                                                                                                                                                                                                                                                                                                                                                                                                                                                                                                                                                                                                                                                                                                                                                                                                                                                                                                                                                                                                                                                                                                                                                                                                                                                                                                                                                               |