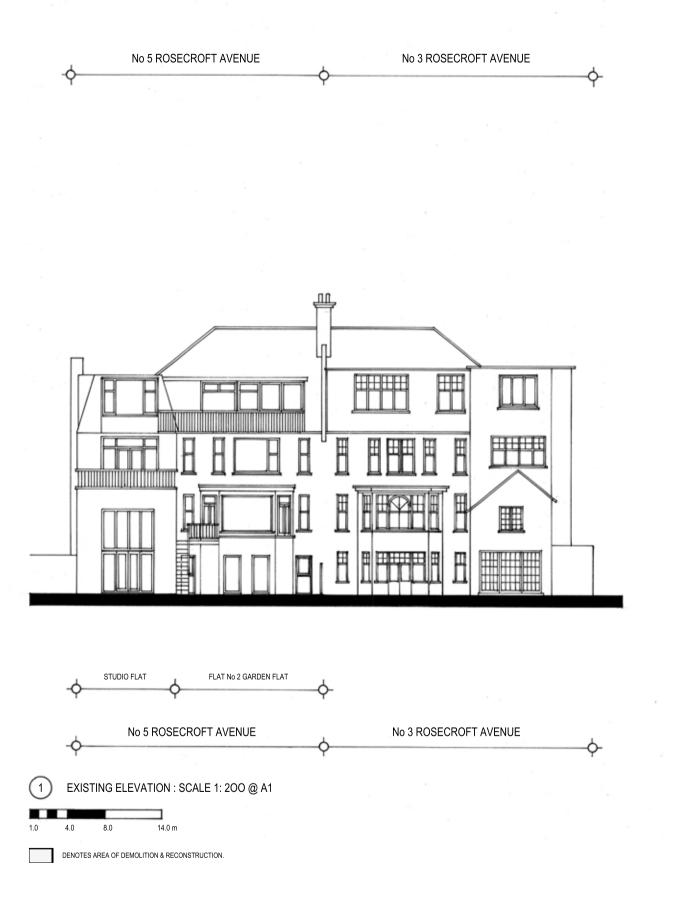

EXISTING ELEVATION : SCLAE 1: 50 @ A1

## WINDOW REFERENCES:

W 1 & 3: SASH WINDOWS.

W 2 : FIXED WINDOW .
W 4 & 5 : SEMI TILT EDGE WINDOWS WITH CAST SCROLLSECURITY GRILLES.

# DOOR REFRENCES:

D 1 & 2 : OPENING & FIXED DOORS.
D 3 & 4 : OPENING DOOR WITH SECURITY GRILLES.

EXISTING CONSTRUCTION:
WINDOWS & DOORS:
MIXTURE OF METAL / TIMBER FRAMED WINDOW / DOORS, CLEAR GLASS, WITH CAST METAL SCROLL SECURITY GRILLES DOORS.

LANDING & STAIRCASE:
LANDING - INSITU CAST FAIR FACE CONCRETE.
STAIRCASE - MILD STEEL PAINTED BLACK WITH MILD STEEL TREAD TRAYS WITH TIMBER INSERTS.

FLAT No 2 5. ROSECROFT AVENUE LONDON NW3 7QA REVISIONS NOTES DATE NOVEMBER 2016 EVA JIRICNA ARCHITECTS SCALE 1: 200 & 1: 50 @ A1 LIMITED. EXISTING ELEVATIONS CONTEXT & No 5 ROSECROFT AVENUE **DRAWING No** 803 / PP 05