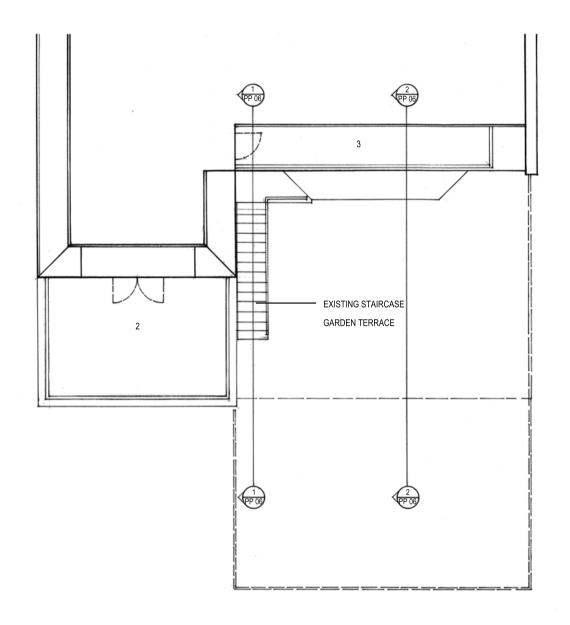

EXISTING PLAN: ROOF TERRACES, LANDINGS & STAIRCASE

0.1 1.0 2.0

- Existing Low Level Garden Landing & Staircase to Flat No 2
   High Level Roof Terrace to Flat No 3
   High Level Roof Terrace to Flat No 5

**EXISTING SECTION: No 1** 

1.0 2.0

- Existing Low Level Statinase & Landing to Flat No 2
   High Lovel Roof Tomaco to Flat No 3
   High Lovel Roof Tomaco to Flat No 5

Exsiting Terraces

DENOTES AREA OF DEMOLITION & RECOSNTRUCTION.