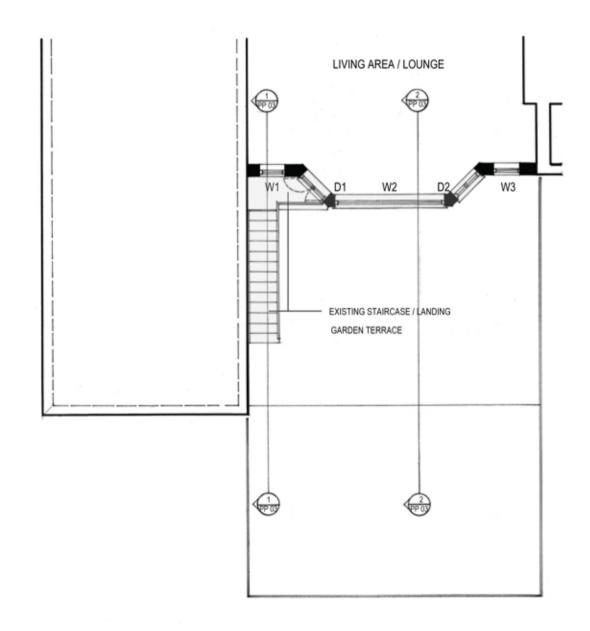

## WINDOW REFERENCES:

W 1 & 3: SASH WINDOWS.

W 2 : FIXED WINDOW .
W 4 & 5 : SEMI TILT EDGE WINDOWS WITH CAST SCROLLSECURITY GRILLES.

# DOOR REFRENCES:

D 1 & 2 : OPENING & FIXED DOORS.
D 3 & 4 : OPENING DOOR WITH SECURITY GRILLES.

EXISTING CONSTRUCTION:
WINDOWS & DOORS:
MIXTURE OF METAL / TIMBER FRAMED WINDOW / DOORS, CLEAR GLASS, WITH CAST METAL SCROLL SECURITY GRILLES DOORS.

LANDING & STAIRCASE:
LANDING - INSITU CAST FAIR FACE CONCRETE.
STAIRCASE - MILD STEEL PAINTED BLACK WITH MILD STEEL TREAD TRAYS WITH TIMBER INSERTS.

FLAT No 2 5. ROSECROFT AVENUE LONDON NW3 7QA REVISIONS NOTES DATE NOVEMBER 2016 EVA JIRICNA ARCHITECTS SCALE 1: 200 & 1: 50 @ A1 LIMITED. EXISTING ELEVATIONS CONTEXT & No 5 ROSECROFT AVENUE **DRAWING No** 803 / PP 05