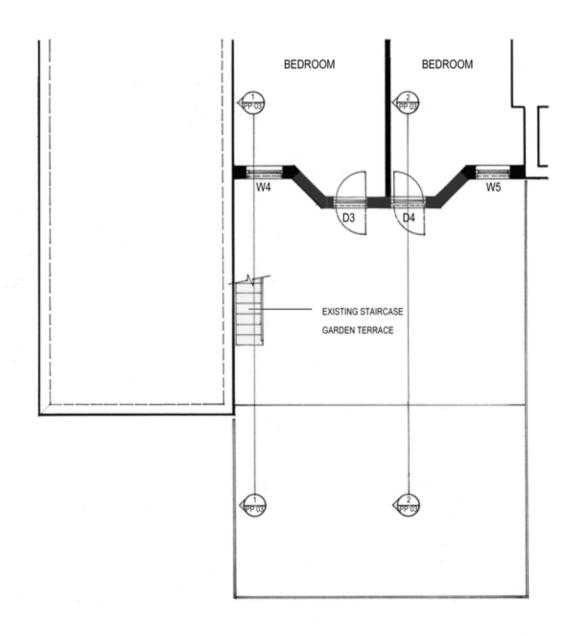

## WINDOW REFERENCES:

W 1 & 3: SASH WINDOWS.

W 2 : FIXED WINDOW .
W 4 & 5 : SEMI TILT EDGE WINDOWS WITH CAST SCROLLSECURITY GRILLES.

# DOOR REFRENCES:

D 1 & 2 : OPENING & FIXED DOORS.
D 3 & 4 : OPENING DOOR WITH SECURITY GRILLES.

EXISTING CONSTRUCTION:
WINDOWS & DOORS:
MIXTURE OF METAL / TIMBER FRAMED WINDOW / DOORS, CLEAR GLASS, WITH CAST METAL SCROLL SECURITY GRILLES DOORS.

LANDING & STAIRCASE:
LANDING - INSITU CAST FAIR FACE CONCRETE.
STAIRCASE - MILD STEEL PAINTED BLACK WITH MILD STEEL TREAD TRAYS WITH TIMBER INSERTS.

FLAT No 2 5. ROSECROFT AVENUE LONDON NW3 7QA REVISIONS NOTES DATE NOVEMBER 2016 EVA JIRICNA ARCHITECTS SCALE 1: 200 & 1: 50 @ A1 LIMITED. EXISTING ELEVATIONS CONTEXT & No 5 ROSECROFT AVENUE **DRAWING No** 803 / PP 05