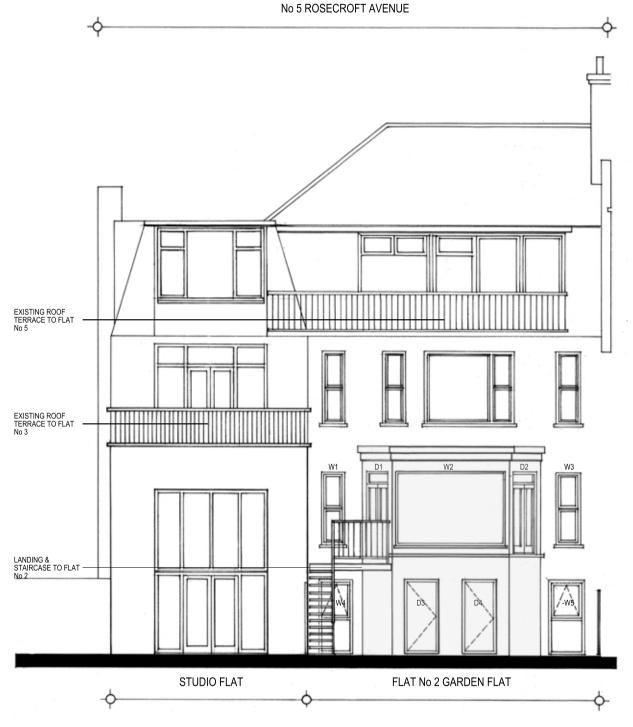

## WINDOW REFERENCES:

W 1 & 3: SASH WINDOWS.

W 2 : FIXED WINDOW .
W 4 & 5 : SEMI TILT EDGE WINDOWS WITH CAST SCROLLSECURITY GRILLES.

# DOOR REFRENCES:

D 1 & 2 : OPENING & FIXED DOORS.
D 3 & 4 : OPENING DOOR WITH SECURITY GRILLES.

EXISTING CONSTRUCTION:
WINDOWS & DOORS:
MIXTURE OF METAL / TIMBER FRAMED WINDOW / DOORS, CLEAR GLASS, WITH CAST METAL SCROLL SECURITY GRILLES DOORS.

LANDING & STAIRCASE:
LANDING - INSITU CAST FAIR FACE CONCRETE.
STAIRCASE - MILD STEEL PAINTED BLACK WITH MILD STEEL TREAD TRAYS WITH TIMBER INSERTS.

FLAT No 2 5. ROSECROFT AVENUE LONDON NW3 7QA REVISIONS NOTES DATE NOVEMBER 2016 EVA JIRICNA ARCHITECTS SCALE 1: 200 & 1: 50 @ A1 LIMITED. EXISTING ELEVATIONS CONTEXT & No 5 ROSECROFT AVENUE **DRAWING No** 803 / PP 05