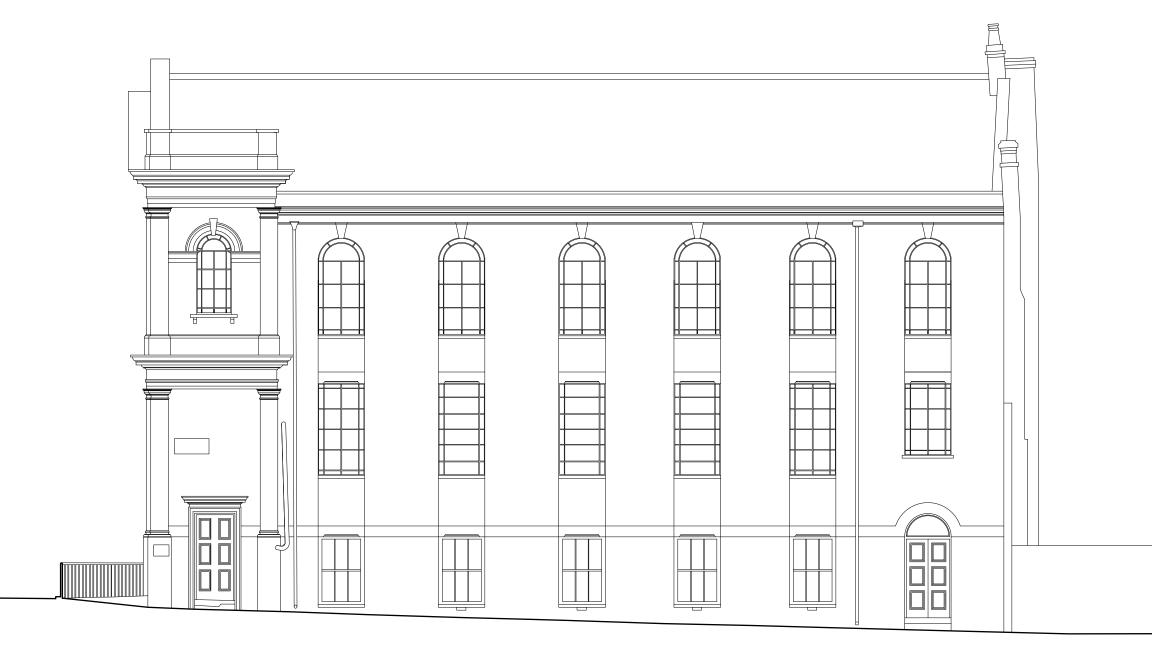

## **89 PLENDER STREET**

**KING'S TERRACE** 

DRAWING No. 859\_03/01/0600

SCALE 1:100 @ A3 STATUS

Survey

DRAWING Existing Plender Street Elevation

PROJECT THE WESLEY CAMDEN

UNIT 301, METROPOLITAN WHARF BUILDING, 70 WAPPING WALL, LONDON E1W 3SS T 02072654945 E mail@manaloandwhite.co.uk

NOTES Do not scale from this drawing. All dimensions to be confirmed on site. Architect to be informed of any discrepancies before any action is taken. This drawing is copyright © Manalo & White Ltd.

P1 14/12/15 Planning Submission REV DATE COMMENT

KK / HM IS / CK

DRAWING No. 859\_03/01/0601

PROJECT THE WESLEY CAMDEN

Existing King's Terrace Elevation

DRAWING

scale 1:100 @ A3 STATUS Survey

MANALO &WHITE ARCHITECTS UNIT 301, METROPOLITAN WHARF BUILDING, 70 WAPPING WALL, LONDON E1W 3SS T 02072654945 E mail@manaloandwhite.co.uk