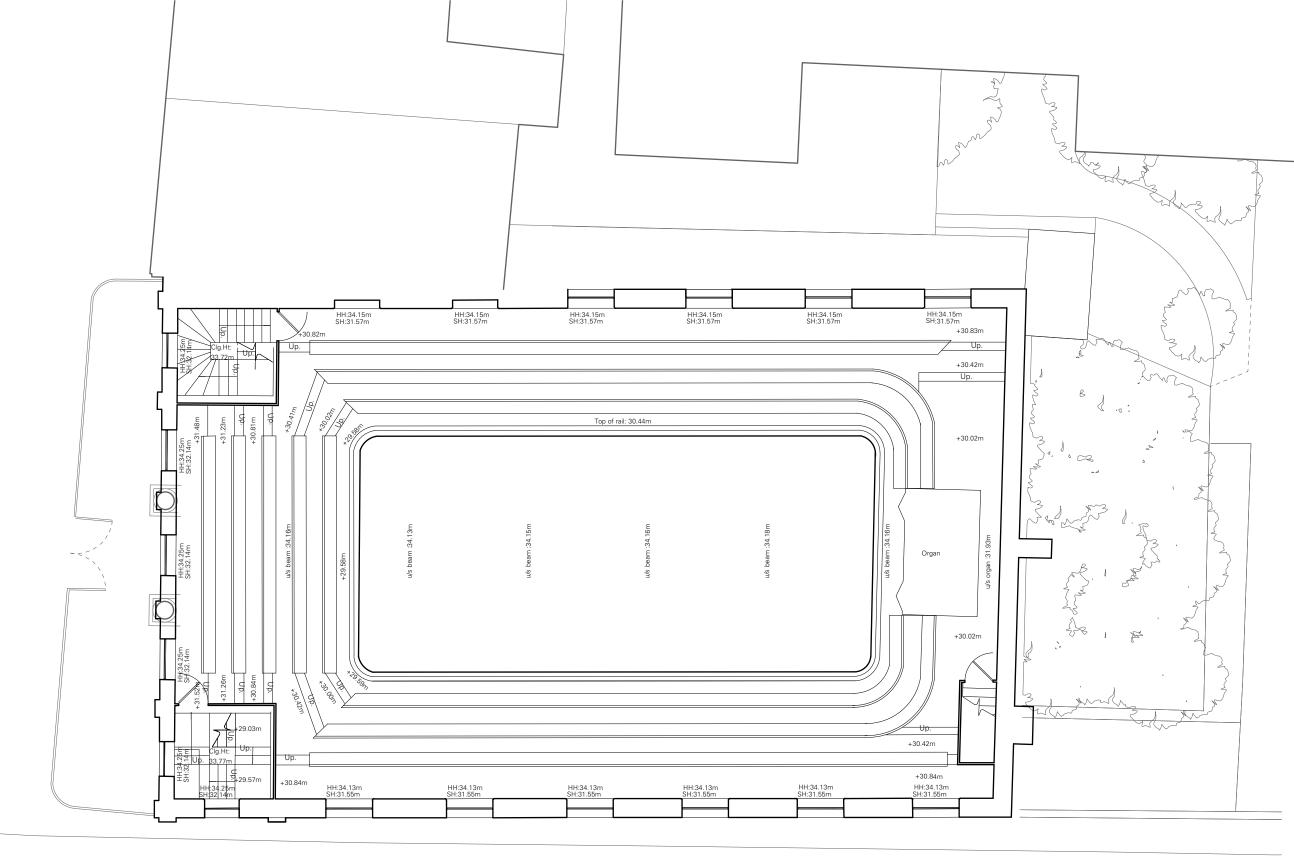

UNIT 301, METROPOLITAN WHARF BUILDING, 70 WAPPING WALL, LONDON E1W 3SS T 02072654945 E mail@manaloandwhite.co.uk

PROJECT THE WESLEY CAMDEN

DRAWING Existing Upper Ground Floor Plan SCALE

1:100 @ A3

STATUS Survey

DRAWING No. 859\_03/01/0220

P1 14/12/15 Planning Submission KK / HM REV DATE COMMENT IS / CK

REVISION

P1

NOTES Do not scale from this drawing. All dimensions to be confirmed on site. Architect to be informed of any discrepancies before any action is taken. This drawing is copyright © Manalo & White Ltd.

UNIT 301, METROPOLITAN WHARF BUILDING, 70 WAPPING WALL, LONDON E1W 3SS T 02072654945 E mail@manaloandwhite.co.uk

PROJECT THE WESLEY CAMDEN DRAWING

Existing First Floor Plan

SCALE 1:100 @ A3

STATUS Survey

DRAWING No. 859\_03/01/0221