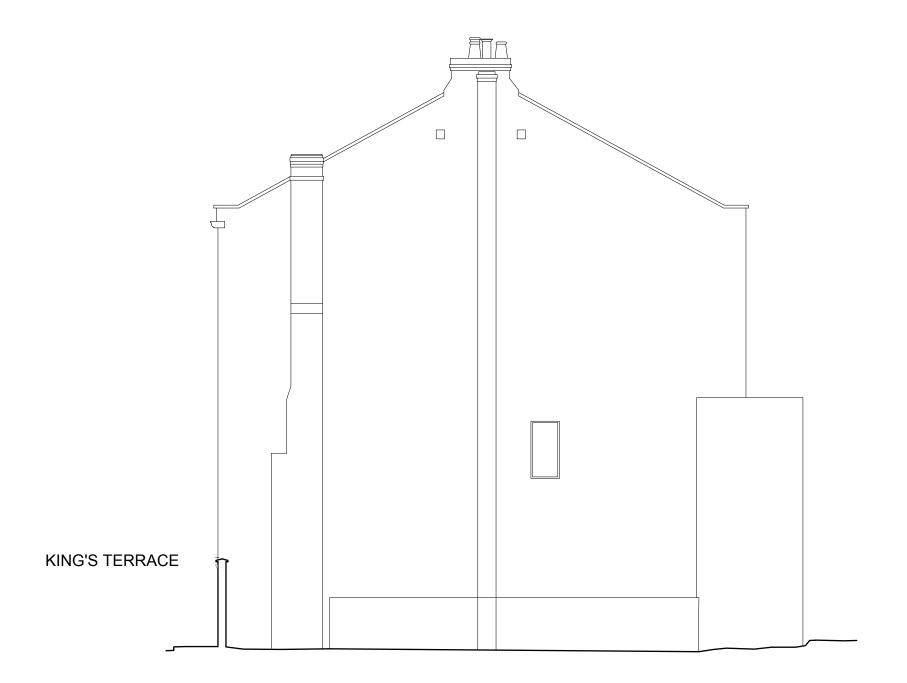

DRAWING No. 859\_03/01/0602

REVISION P1

STATUS Survey

scale 1:100 @ A3

DRAWING Existing Rear Elevation

THE WESLEY CAMDEN

PROJECT

UNIT 301, METROPOLITAN WHARF BUILDING, 70 WAPPING WALL, LONDON E1W 3SS T 02072654945 E mail@manaloandwhite.co.uk

NOTES Do not scale from this drawing. All dimensions to be confirmed on site. Architect to be informed of any discrepancies before any action is taken. This drawing is copyright © Manalo & White Ltd.

1:100 0