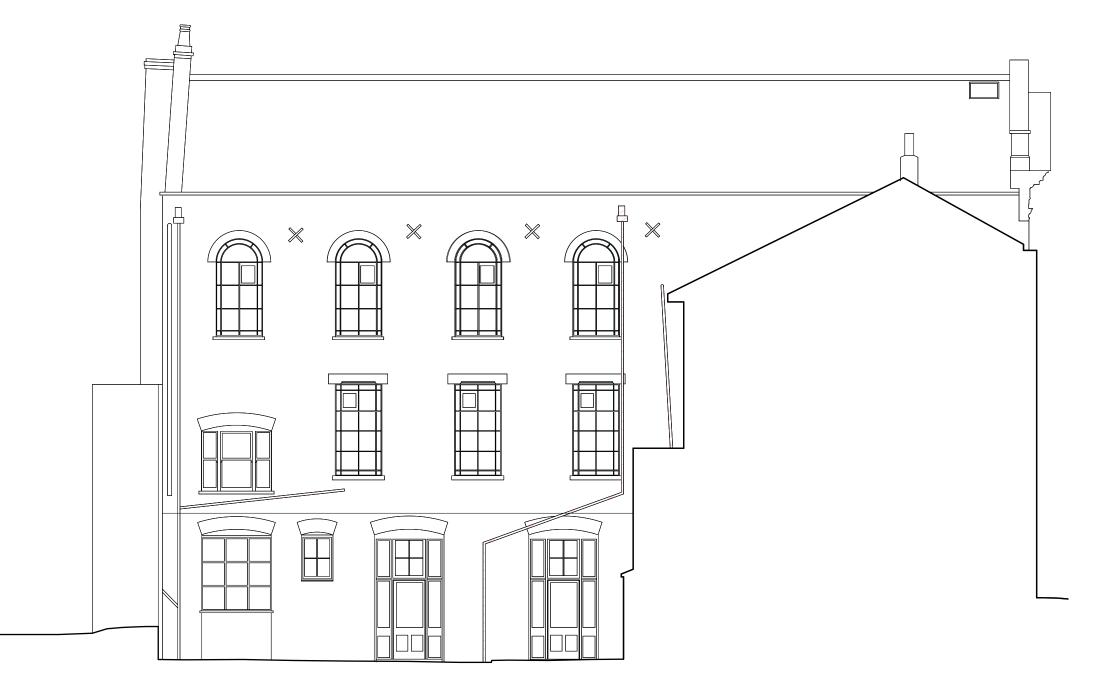

DRAWING No. 859\_03/01/0603

STATUS Survey

scale 1:100 @ A3

DRAWING Existing Courtyard Elevation

PROJECT THE WESLEY CAMDEN

UNIT 301, METROPOLITAN WHARF BUILDING, 70 WAPPING WALL, LONDON E1W 3SS T 02072654945 E mail@manaloandwhite.co.uk

NOTES Do not scale from this drawing. All dimensions to be confirmed on site. Architect to be informed of any discrepancies before any action is taken. This drawing is copyright © Manalo & White Ltd.

1:100 0