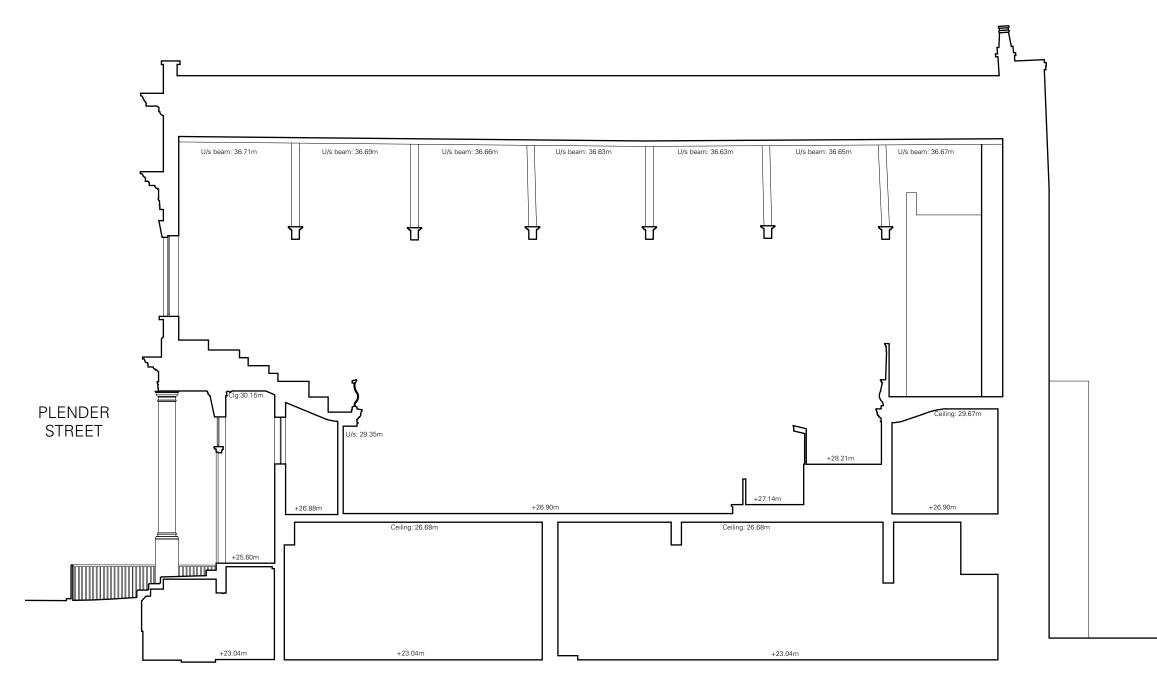

1:100 0

drawing №. 859\_03/01/0501

Survey

SCALE 1:100 @ A3 STATUS

DRAWING Existing Section BB"

PROJECT THE WESLEY CAMDEN

UNIT 301, METROPOLITAN WHARF BUILDING, 70 WAPPING WALL, LONDON E1W 3SS T 02072654945 E mail@manaloandwhite.co.uk

NOTES Do not scale from this drawing. All dimensions to be confirmed on site. Architect to be informed of any discrepancies before any action is taken. This drawing is copyright © Manalo & White Ltd.