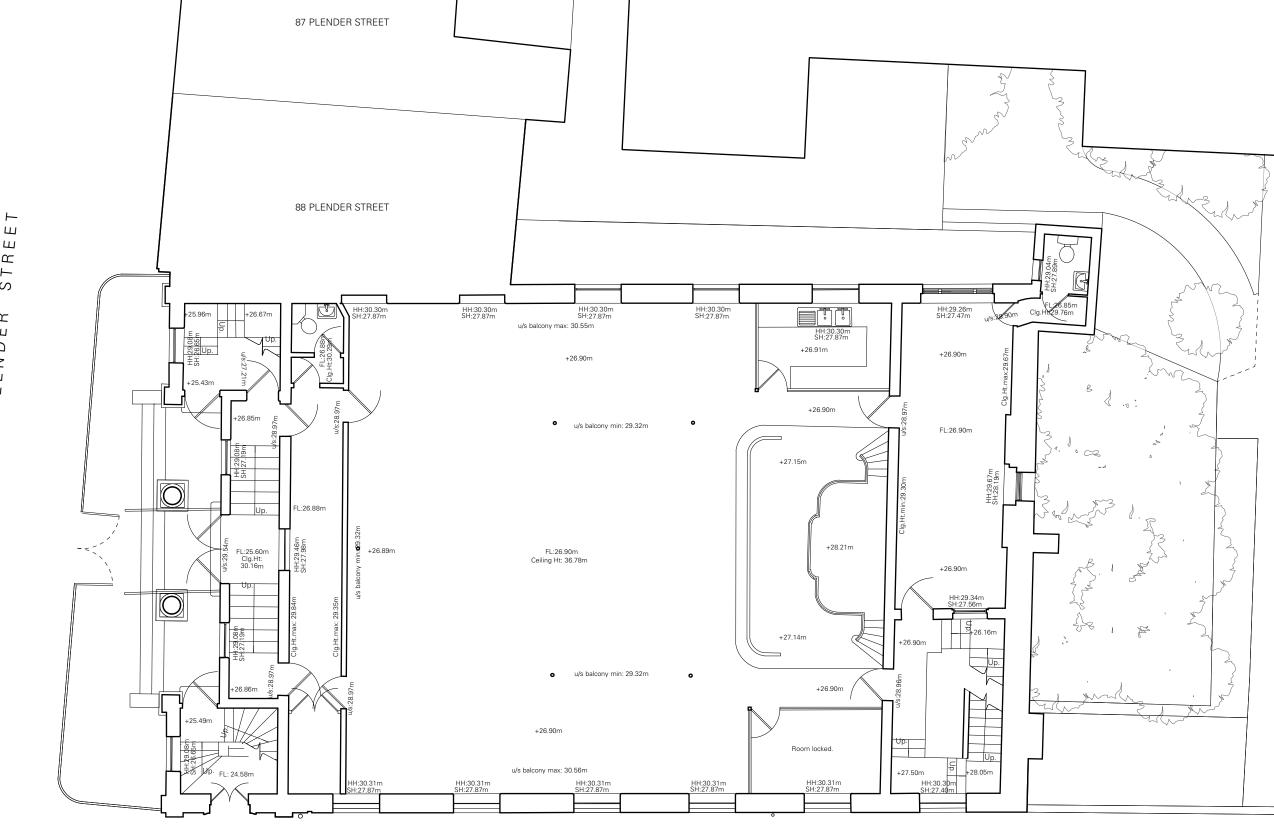

UNIT 301, METROPOLITAN WHARF BUILDING, 70 WAPPING WALL, LONDON E1W 3SS T 02072654945 E mail@manaloandwhite.co.uk

PROJECT THE WESLEY CAMDEN

DRAWING Existing Upper Ground Floor Plan SCALE

1:100 @ A3

STATUS Survey

DRAWING No. 859\_03/01/0220

P1 14/12/15 Planning Submission KK / HM REV DATE COMMENT IS / CK

REVISION

P1

NOTES Do not scale from this drawing. All dimensions to be confirmed on site. Architect to be informed of any discrepancies before any action is taken. This drawing is copyright © Manalo & White Ltd.