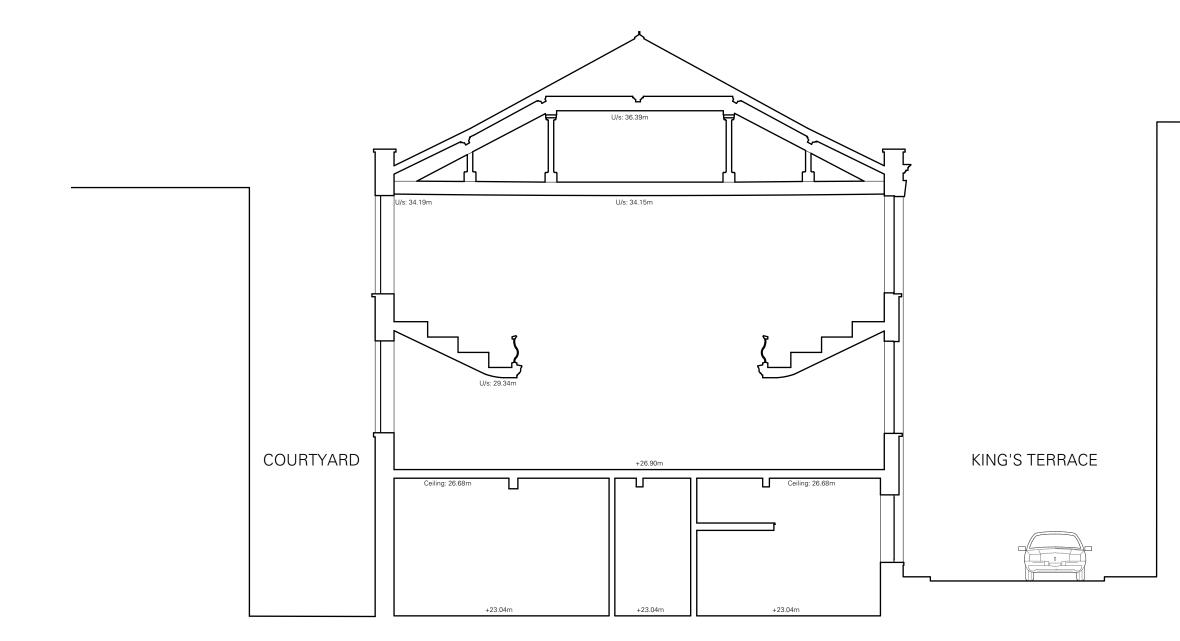

drawing №. 859\_03/01/0500

REVISION

P1

STATUS Survey

SCALE 1:100 @ A3

DRAWING Existing Section AA'

THE WESLEY CAMDEN

PROJECT

UNIT 301, METROPOLITAN WHARF BUILDING, 70 WAPPING WALL, LONDON E1W 3SS T 02072654945 E mail@manaloandwhite.co.uk

NOTES Do not scale from this drawing. All dimensions to be confirmed on site. Architect to be informed of any discrepancies before any action is taken. This drawing is copyright © Manalo & White Ltd.