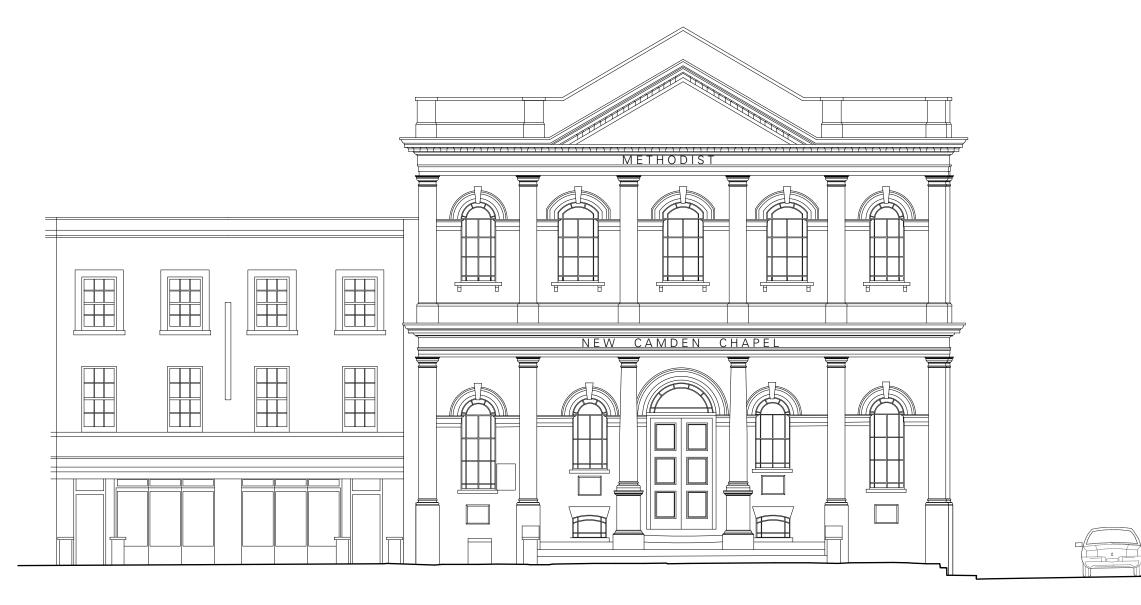

## CAR PARK

P1 14/12/15 Planning Submission KK / HM REV DATE COMMENT IS / CK

REVISION P1

86-88 PLENDER STREET

## **89 PLENDER STREET**

**KING'S TERRACE** 

DRAWING No. 859\_03/01/0600

SCALE 1:100 @ A3 STATUS

Survey

DRAWING Existing Plender Street Elevation

PROJECT THE WESLEY CAMDEN

UNIT 301, METROPOLITAN WHARF BUILDING, 70 WAPPING WALL, LONDON E1W 3SS T 02072654945 E mail@manaloandwhite.co.uk

NOTES Do not scale from this drawing. All dimensions to be confirmed on site. Architect to be informed of any discrepancies before any action is taken. This drawing is copyright © Manalo & White Ltd.

P1 14/12/15 Planning Submission REV DATE COMMENT