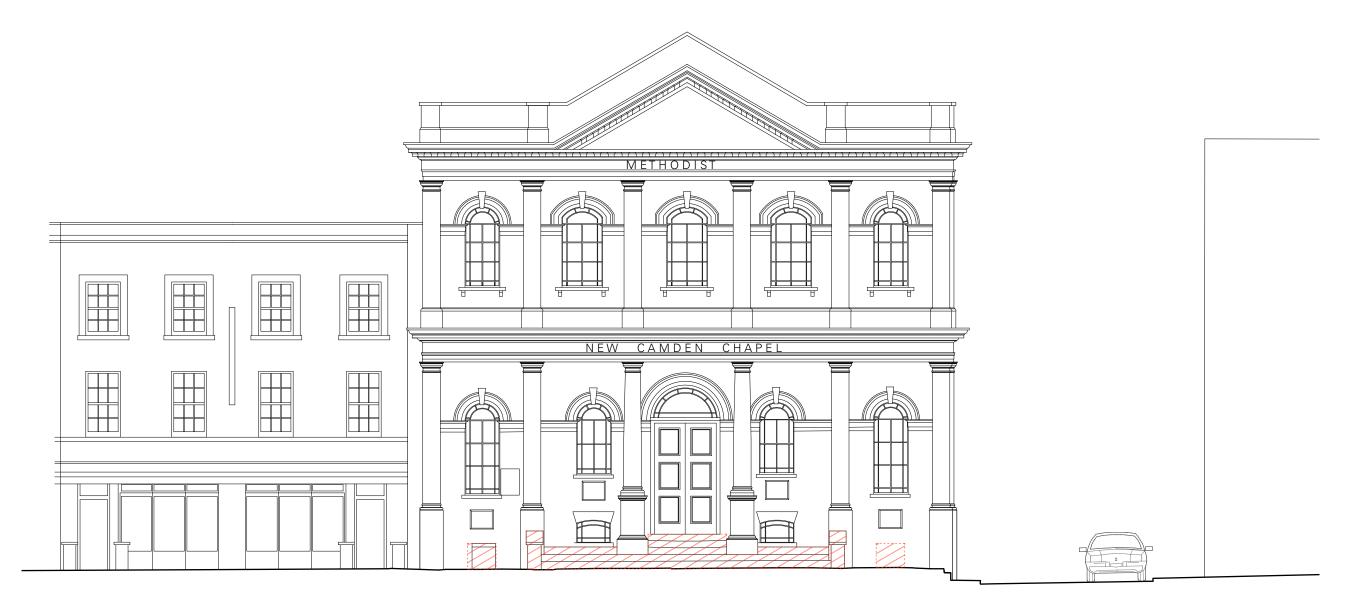

### THE WESLEY CAMDEN

DRAWING Proposed Demolition: Plender Street Elevation SCALE

1:100 @ A3

STATUS Planning

DRAWING No.

859\_03/03/0800

 P2
 18/11/16
 Planning Submission
 BF/SF

 P1
 14/12/15
 Planning Submission
 KK / HM

 REV
 DATE
 COMMENT
 IS / CK

Hatching indicates areas to be demolished

NOTES
Do not scale from this drawing. All dimensions to be confirmed on site. Architect to be informed of any discrepancies before any action is taken. This drawing is copyright © Manalo & White Ltd.