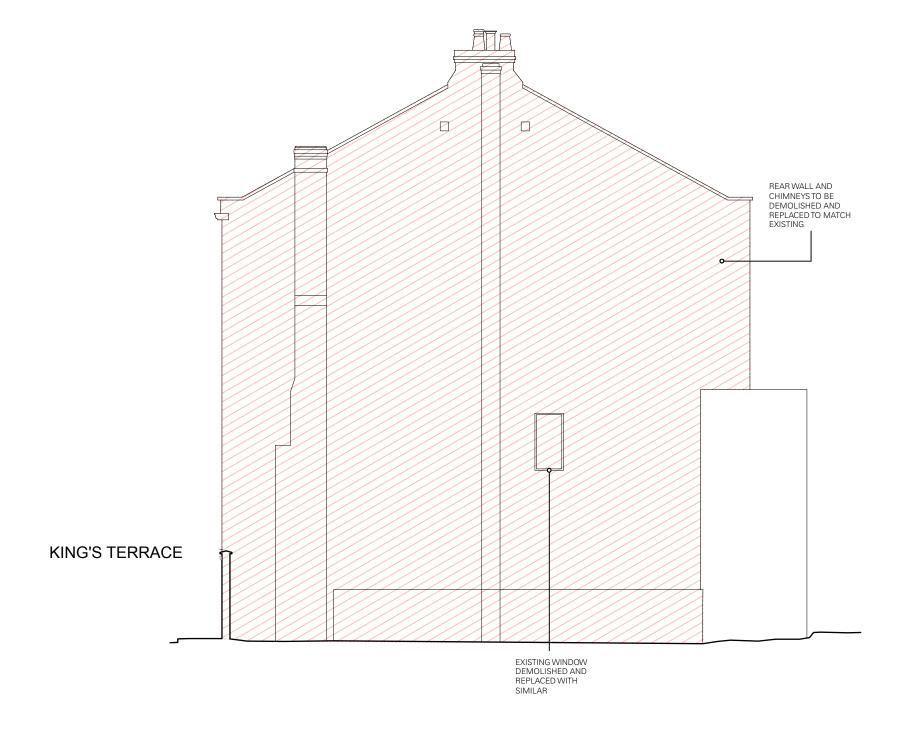

### THE WESLEY CAMDEN

DRAWING Proposed Demolition: King's Terrace Elevation SCALE 1:100 @ A3

STATUS Planning

DRAWING No. 859\_03/03/0801

REVISION

 P2
 18/11/16
 Planning Submission
 BF/SF

 P1
 14/12/15
 Planning Submission
 KK / HM

 REV
 DATE
 COMMENT
 IS / CK

Hatching indicates areas to be demolished

NOTES
Do not scale from this drawing. All dimensions to be confirmed on site. Architect to be informed of any discrepancies before any action is taken. This drawing is copyright © Manalo & White Ltd.