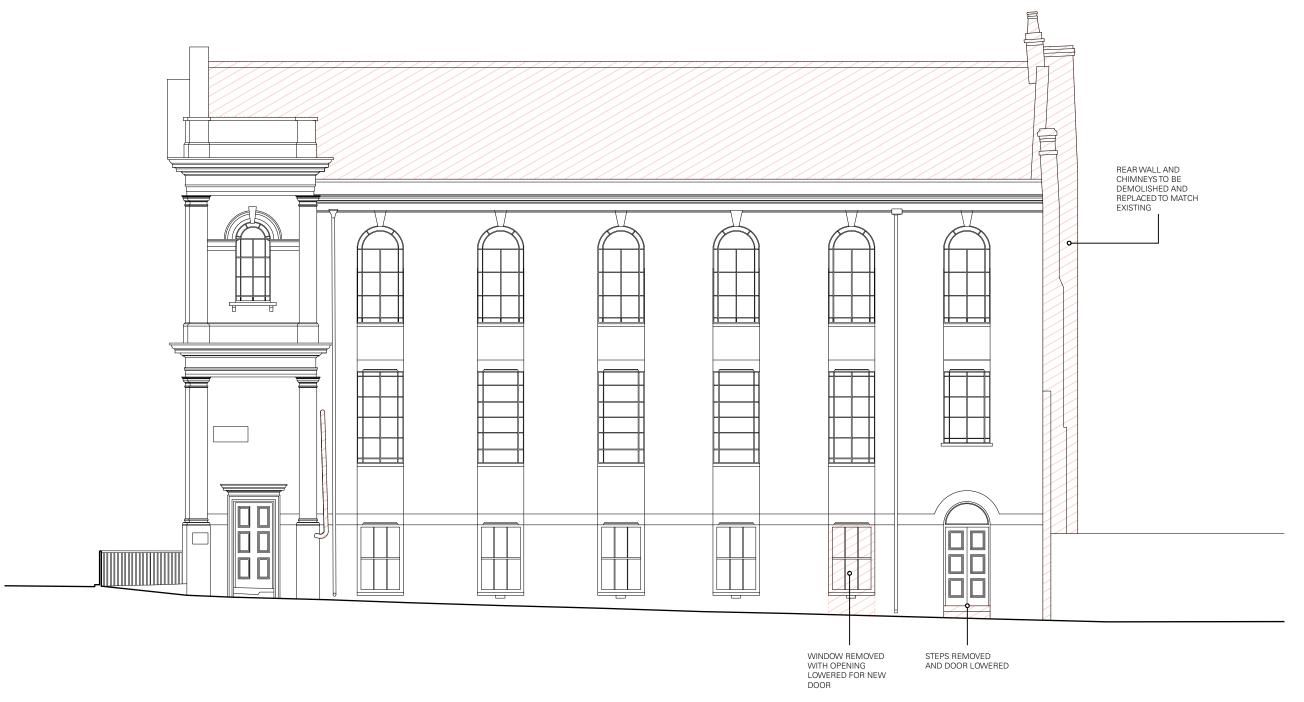

### THE WESLEY CAMDEN

### DRAWING

Proposed Demolition: Rear Elevation

SCALE 1:100 @ A3

STATUS Planning

DRAWING No.

859\_03/03/0802

REVISION

 P2
 18/11/16
 Planning Submission
 BF/SF