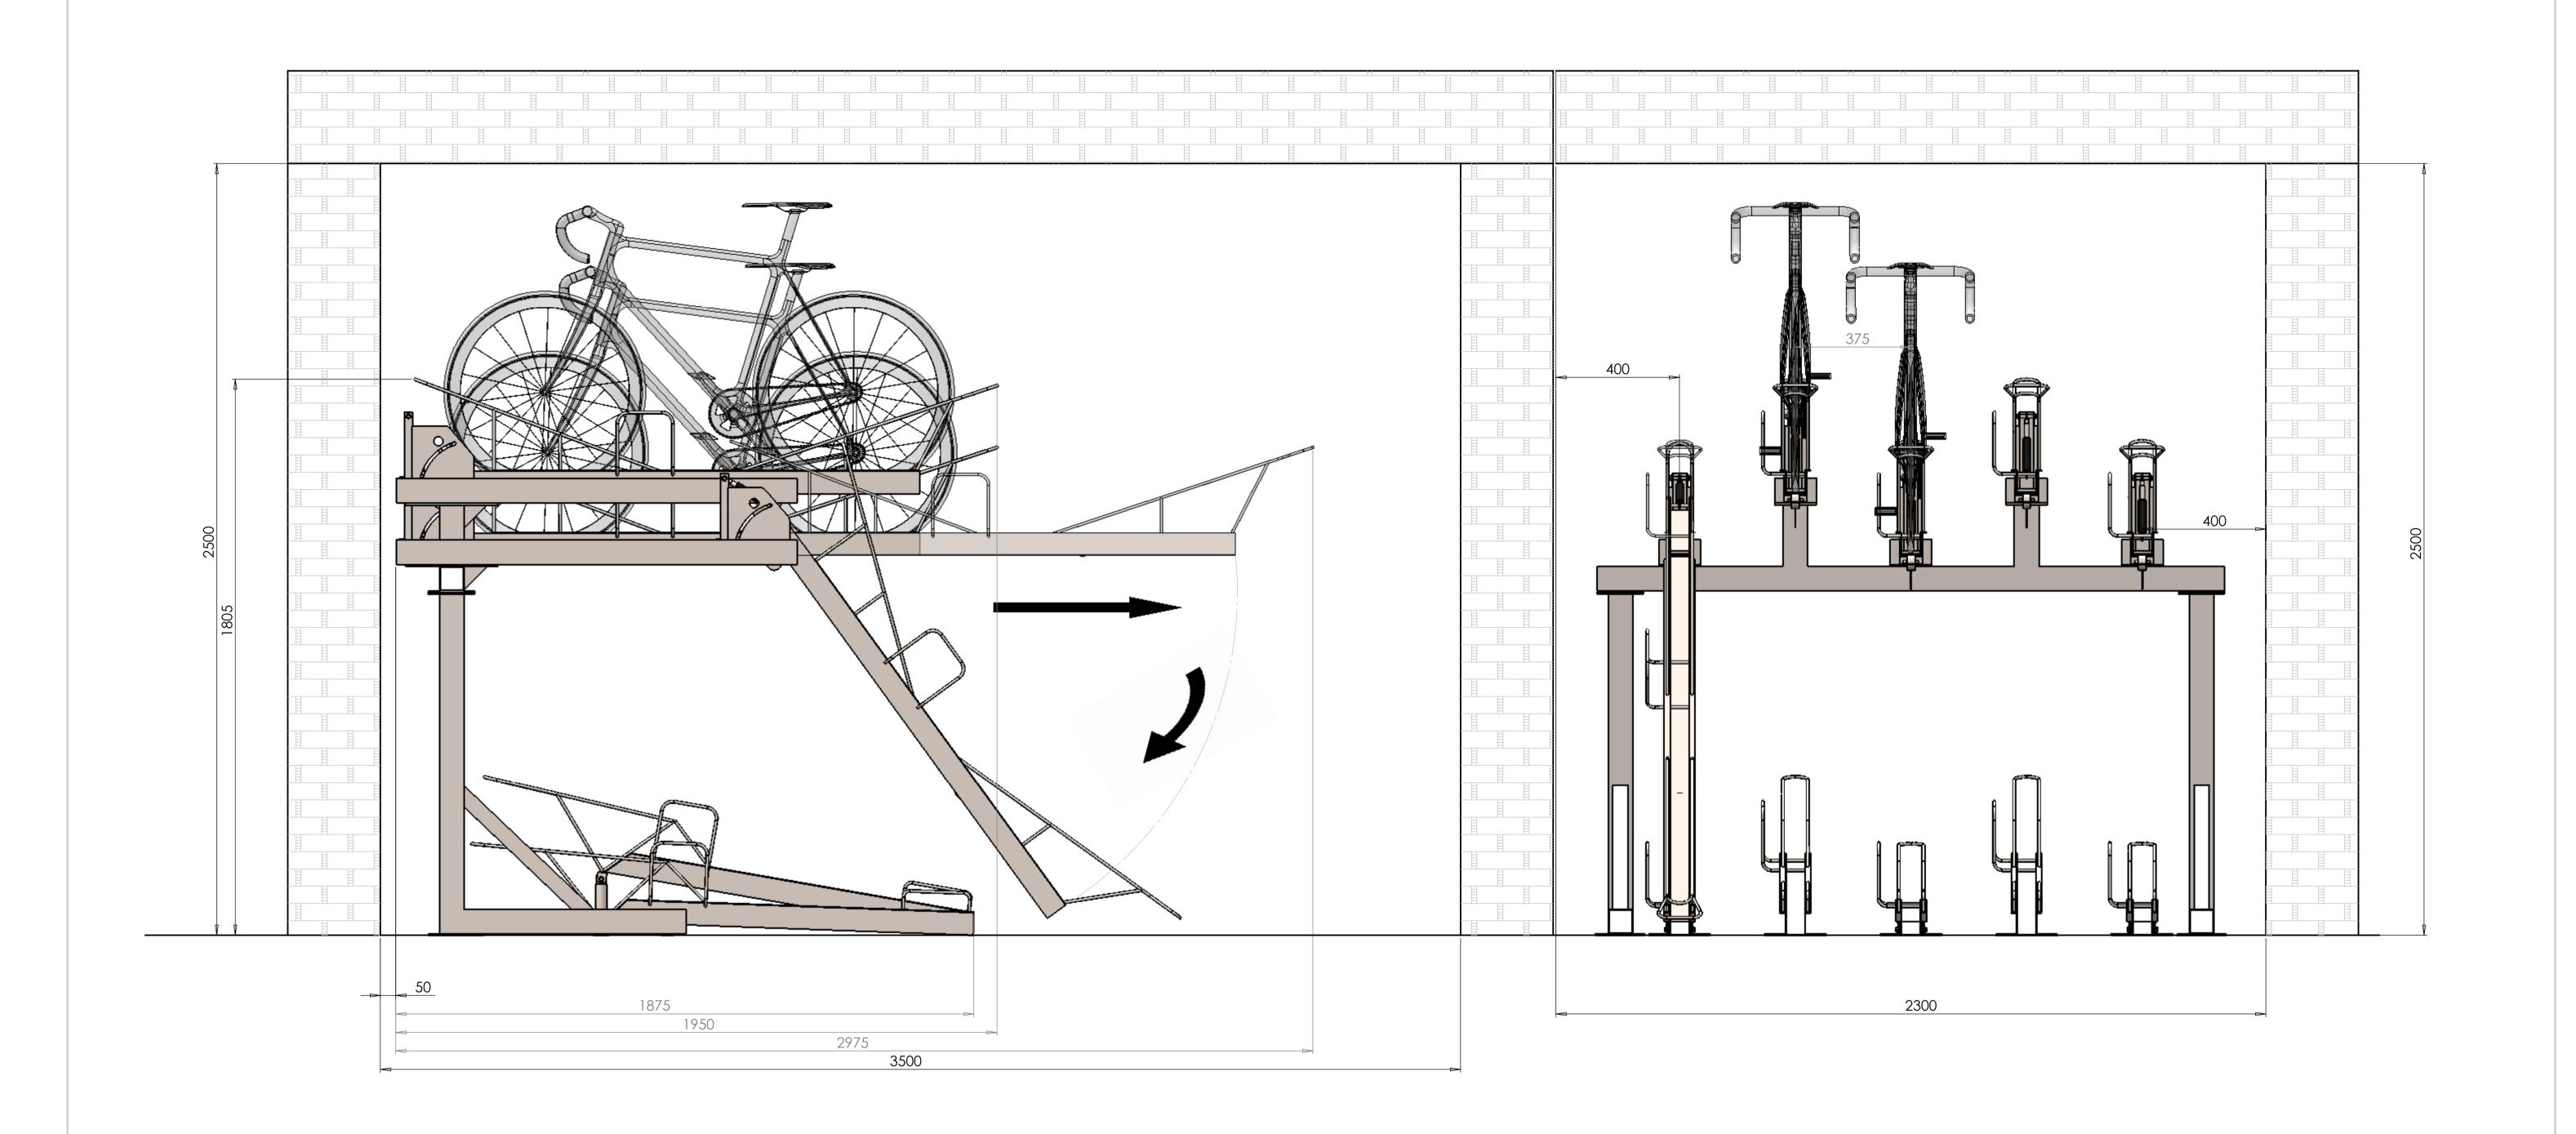

| UNLESS OTHERWISE SPECIFIED: DIMENSIONS ARE IN MILLIMETERS |       |     |        |      |           |  | DEBUR AND<br>BREAK SHARP | DO NOT SCALE DRAWING                          |                     | REVISION     | REVISION |  |
|-----------------------------------------------------------|-------|-----|--------|------|-----------|--|--------------------------|-----------------------------------------------|---------------------|--------------|----------|--|
| SURFACE FINISH: TOLERANCES: LINEAR: ANGULAR:              |       |     |        |      |           |  | EDGES                    |                                               |                     |              |          |  |
|                                                           | NAME  | SIG | NATURE | DATE |           |  |                          | TITLE:                                        |                     |              |          |  |
| DRAWN                                                     | DRAWN |     |        |      |           |  |                          |                                               | Dike Dook Solutions |              |          |  |
| CHK'D                                                     |       |     |        |      |           |  |                          | Bike Dock Solutions www.bikedocksolutions.com |                     |              |          |  |
| APPV'D                                                    |       |     |        |      |           |  |                          |                                               |                     | 0 612 6113   |          |  |
| MFG                                                       |       |     |        |      |           |  |                          | ***************************************       |                     |              |          |  |
| Q.A                                                       |       |     |        |      | MATERIAL: |  |                          | Two Tier Rack Space Requirements              |                     |              | A1       |  |
|                                                           |       |     |        |      |           |  |                          | ·                                             |                     | ·            |          |  |
|                                                           |       |     |        |      | WEIGHT:   |  |                          | SCALE:1:10                                    |                     | SHEET 1 OF 1 |          |  |