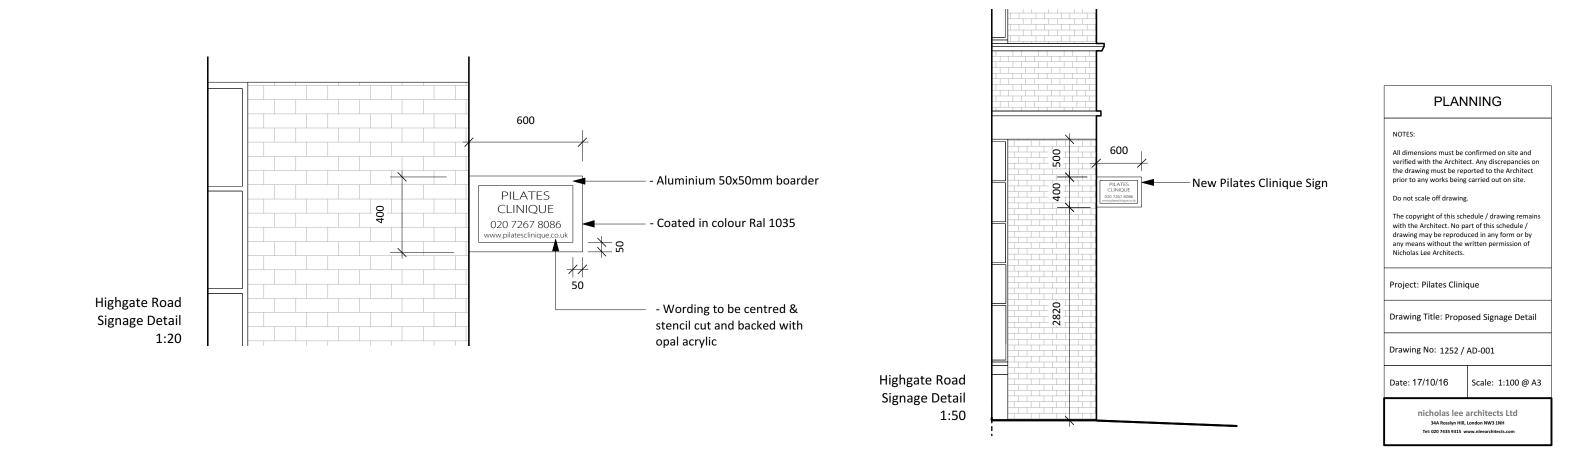

Carkers Lane Signage Detail 1:50

## PLANNING

NOTES:

All dimensions must be confirmed on site and verified with the Architect. Any discrepancies on the drawing must be reported to the Architect prior to any works being carried out on site.

Do not scale off drawing.

The copyright of this schedule / drawing remains with the Architect. No part of this schedule / drawing may be reproduced in any form or by any means without the written permission of Nicholas Lee Architects.

Project: Pilates Clinique

Drawing Title: Proposed Signage

Drawing No: 1252 / AE-001

Date: 17/10/16

Scale: 1:100 @ A3

nicholas lee architects Ltd 34A Rosslyn Hill, London NW3 1NH Tel: 020 7435 9315 www.nleearchitects.com