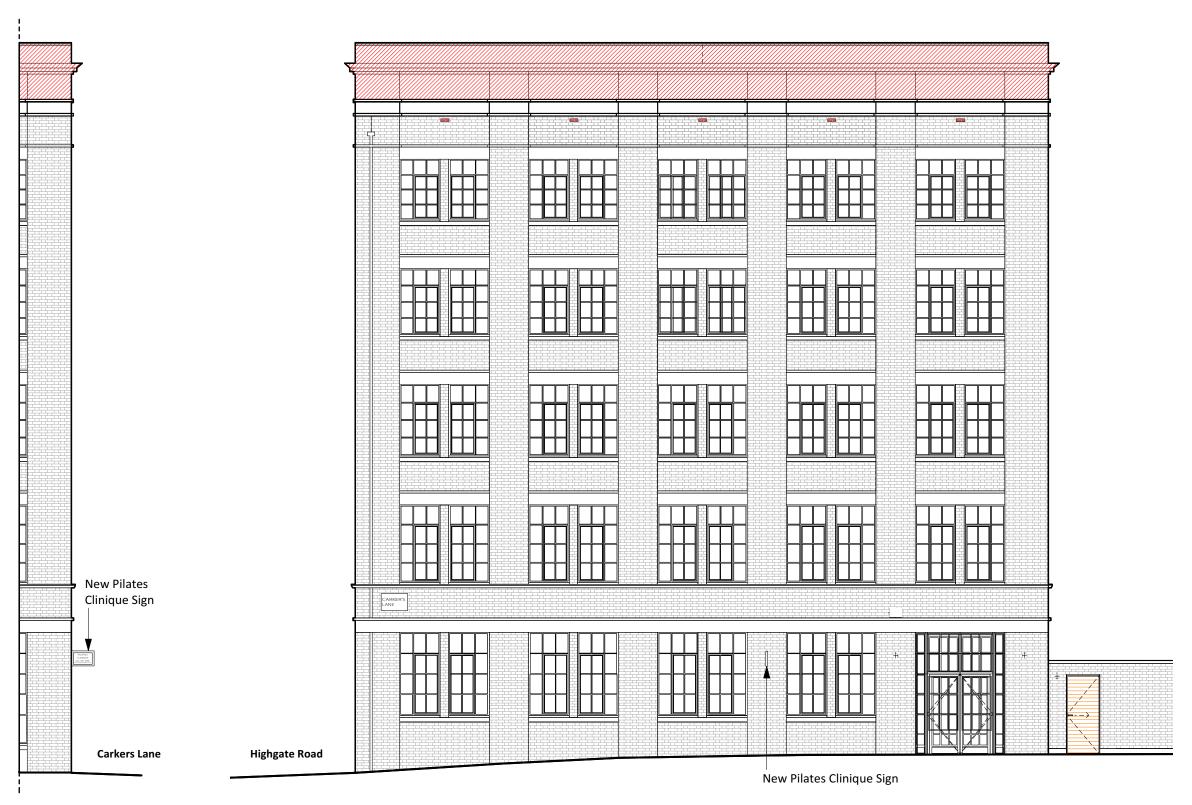

Highgate Road Elevation 1:100

Carkers Lane Elevation 1:100

## PLANNING

NOTES:

All dimensions must be confirmed on site and verified with the Architect. Any discrepancies on the drawing must be reported to the Architect prior to any works being carried out on site.

Do not scale off drawing.

The copyright of this schedule / drawing remains with the Architect. No part of this schedule / drawing may be reproduced in any form or by any means without the written permission of Nicholas Lee Architects.

Project: Pilates Clinique

Drawing Title: Proposed Signage

Drawing No: 1252 / AE-001

Date: 17/10/16

Scale: 1:100 @ A3

nicholas lee architects Ltd 34A Rosslyn Hill, London NW3 1NH Tel: 020 7435 9315 www.nleearchitects.com



Carkers Lane Signage Detail 1:50