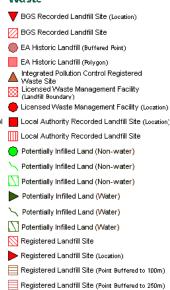

# **∕**aterman

| Data Type                                                           | Page<br>Number | On Site | 0 to 250m | 251 to 500m | 501 to 1000m<br>(*up to 2000m) |
|---------------------------------------------------------------------|----------------|---------|-----------|-------------|--------------------------------|
| Waste                                                               |                |         |           |             |                                |
| BGS Recorded Landfill Sites                                         |                |         |           |             |                                |
| Historical Landfill Sites                                           | pg 52          |         | 1         |             | 1                              |
| Integrated Pollution Control Registered Waste Sites                 |                |         |           |             |                                |
| Licensed Waste Management Facilities (Landfill Boundaries)          |                |         |           |             |                                |
| Licensed Waste Management Facilities (Locations)                    | pg 52          |         |           |             | 1                              |
| Local Authority Landfill Coverage                                   |                | 2       | n/a       | n/a         | n/a                            |
| Local Authority Recorded Landfill Sites                             |                |         |           |             |                                |
| Potentially Infilled Land (Non-Water)                               |                |         |           |             |                                |
| Potentially Infilled Land (Water)                                   |                |         |           |             |                                |
| Registered Landfill Sites                                           |                |         |           |             |                                |
| Registered Waste Transfer Sites                                     |                |         |           |             |                                |
| Registered Waste Treatment or Disposal Sites                        | pg 53          |         |           |             | 2                              |
| Hazardous Substances                                                |                |         |           |             |                                |
| Control of Major Accident Hazards Sites (COMAH)                     | pg 54          |         |           |             | 1                              |
| Explosive Sites                                                     |                |         |           |             |                                |
| Notification of Installations Handling Hazardous Substances (NIHHS) |                |         |           |             |                                |
| Planning Hazardous Substance Consents                               |                |         |           |             |                                |
| Planning Hazardous Substance Enforcements                           |                |         |           |             |                                |