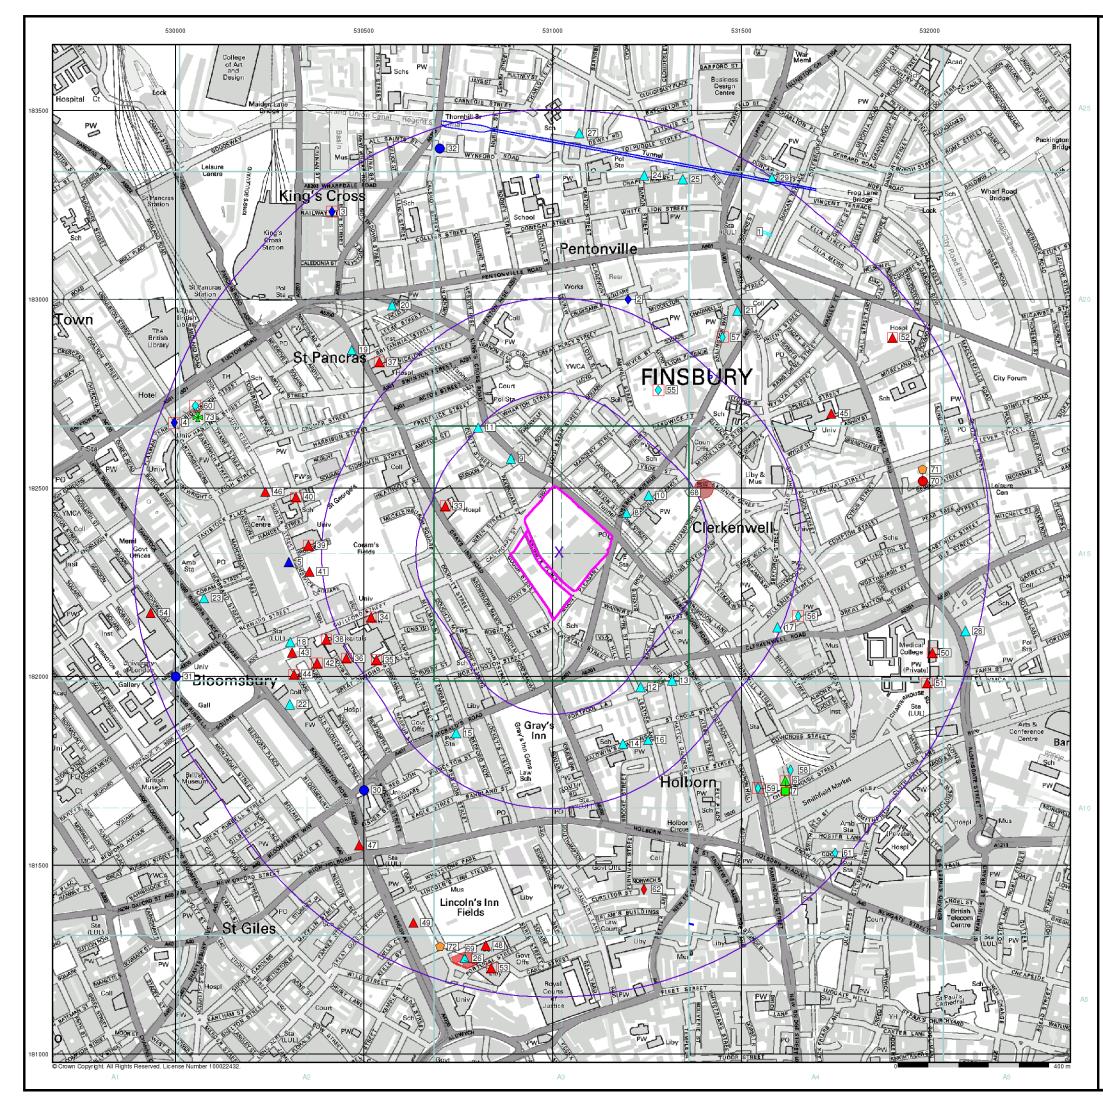

#### Customer Reference: WIE13235

National Grid Reference: 531020, 182330

Slice:

A

Site Area (Ha): 4.82

Search Buffer (m): 1000

#### Site Details:

Mount Pleasent Sorting Office Calthorpe Street LONDON EC1A 1BB

| Map<br>ID | Details                                                                                                                                                     | Quadrant<br>Reference<br>(Compass<br>Direction) | Estimated<br>Distance<br>From Site | Contact | NGR              |
|-----------|-------------------------------------------------------------------------------------------------------------------------------------------------------------|-------------------------------------------------|------------------------------------|---------|------------------|
|           | BGS Groundwater Flooding Susceptibility           Flooding Type:         Potential for Groundwater Flooding of Property Situated Below Ground Level         | A13NW<br>(NW)                                   | 0                                  | 2       | 530950<br>182400 |
|           | BGS Groundwater Flooding Susceptibility           Flooding Type:         Potential for Groundwater Flooding to Occur at Surface                             | A13SW<br>(S)                                    | 0                                  | 2       | 531018<br>182250 |
|           | BGS Groundwater Flooding Susceptibility           Flooding Type:         Potential for Groundwater Flooding of Property Situated Below Ground Level         | A13NE<br>(NE)                                   | 0                                  | 2       | 531050<br>182400 |
|           | BGS Groundwater Flooding Susceptibility           Flooding Type:         Potential for Groundwater Flooding to Occur at Surface                             | A13NW<br>(N)                                    | 0                                  | 2       | 531018<br>182350 |
|           | BGS Groundwater Flooding Susceptibility           Flooding Type:         Potential for Groundwater Flooding of Property Situated Below Ground Level         | A13NW<br>(W)                                    | 9                                  | 2       | 530900<br>182350 |
|           | BGS Groundwater Flooding Susceptibility           Flooding Type:         Potential for Groundwater Flooding of Property Situated Below Ground Level         | A13SE<br>(SE)                                   | 17                                 | 2       | 531100<br>182250 |
|           | BGS Groundwater Flooding Susceptibility           Flooding Type:         Potential for Groundwater Flooding of Property Situated Below Ground Level         | A13SE<br>(SE)                                   | 47                                 | 2       | 531100<br>182200 |
|           | BGS Groundwater         Flooding Susceptibility           Flooding Type:         Potential for Groundwater Flooding of Property Situated Below Ground Level | A13SW                                           | 51                                 | 2       | 530850           |
|           | BGS Groundwater         Flooding Susceptibility           Flooding Type:         Potential for Groundwater Flooding of Property Situated Below Ground Level | (SW)<br>A13NE                                   | 92                                 | 2       | 182200<br>531250 |
|           | BGS Groundwater         Flooding Susceptibility           Flooding Type:         Potential for Groundwater Flooding of Property Situated Below Ground Level | (E)<br>A13NE                                    | 94                                 | 2       | 182350<br>531100 |
|           | BGS Groundwater Flooding Susceptibility           Flooding Type:         Potential for Groundwater Flooding of Property Situated Below Ground Level         | (N)<br>A13SE                                    | 148                                | 2       | 182550<br>531150 |
|           | BGS Groundwater         Flooding Susceptibility           Flooding Type:         Potential for Groundwater Flooding of Property Situated Below Ground Level | (SE)<br>A13SW                                   | 151                                | 2       | 182100<br>531018 |
|           | BGS Groundwater Flooding Susceptibility           Flooding Type:         Potential for Groundwater Flooding to Occur at Surface                             | (S)<br>A13SW                                    | 172                                | 2       | 182000<br>530800 |
|           | BGS Groundwater Flooding Susceptibility           Flooding Type:         Potential for Groundwater Flooding of Property Situated Below Ground Level         | (SW)<br>A13SE                                   | 173                                | 2       | 182150<br>531300 |
|           | BGS Groundwater Flooding Susceptibility           Flooding Type:         Potential for Groundwater Flooding to Occur at Surface                             | (E)<br>A13SE                                    | 218                                | 2       | 182250<br>531350 |
|           | BGS Groundwater Flooding Susceptibility<br>Flooding Type: Potential for Groundwater Flooding of Property Situated Below Ground Level                        | (E)<br>A8NW                                     | 271                                | 2       | 182250<br>530900 |
|           | BGS Groundwater Flooding Susceptibility<br>Flooding Type: Potential for Groundwater Flooding of Property Situated Below Ground Level                        | (S)<br>A14NW                                    | 274                                | 2       | 181900<br>531400 |
|           | BGS Groundwater Flooding Susceptibility Flooding Type: Limited Potential for Groundwater Flooding to Occur                                                  | (NE)<br>A8NE                                    | 318                                | 2       | 182500<br>531250 |
|           | BGS Groundwater Flooding Susceptibility Flooding Type: Potential for Groundwater Flooding to Occur at Surface                                               | (SE)<br>A14SW                                   | 352                                | 2       | 181950<br>531450 |
|           | BGS Groundwater Flooding Susceptibility           Flooding Type:         Potential for Groundwater Flooding of Property Situated Below Ground Level         | (SE)<br>A14SW                                   | 361                                | 2       | 531500           |
|           | BGS Groundwater Flooding Susceptibility           Flooding Type:         Limited Potential for Groundwater Flooding to Occur                                | (E)                                             | 376                                | 2       | 531500           |
|           | BGS Groundwater Flooding Susceptibility                                                                                                                     | (E)                                             |                                    |         | 182200           |
|           | Flooding Type: Potential for Groundwater Flooding of Property Situated Below Ground Level                                                                   | A14SW<br>(SE)                                   | 380                                | 2       | 531450<br>182100 |

| Map<br>ID |                                                                                                                                                                                                                                                                                               | Details                                                                                                                                                                                                                                                                                                                                                                                                                                                        | Quadrant<br>Reference<br>(Compass<br>Direction) | Estimated<br>Distance<br>From Site | Contact | NGR              |
|-----------|-----------------------------------------------------------------------------------------------------------------------------------------------------------------------------------------------------------------------------------------------------------------------------------------------|----------------------------------------------------------------------------------------------------------------------------------------------------------------------------------------------------------------------------------------------------------------------------------------------------------------------------------------------------------------------------------------------------------------------------------------------------------------|-------------------------------------------------|------------------------------------|---------|------------------|
|           | BGS Groundwater                                                                                                                                                                                                                                                                               | Flooding Susceptibility<br>Potential for Groundwater Flooding of Property Situated Below Ground Level                                                                                                                                                                                                                                                                                                                                                          | A18SE<br>(NE)                                   | 410                                | 2       | 531350<br>182750 |
|           | BGS Groundwater<br>Flooding Type:                                                                                                                                                                                                                                                             | Flooding Susceptibility Limited Potential for Groundwater Flooding to Occur                                                                                                                                                                                                                                                                                                                                                                                    | A14SW<br>(E)                                    | 410                                | 2       | 531550<br>182250 |
|           | BGS Groundwater<br>Flooding Type:                                                                                                                                                                                                                                                             | Flooding Susceptibility Limited Potential for Groundwater Flooding to Occur                                                                                                                                                                                                                                                                                                                                                                                    | A19SW                                           | 443                                | 2       | 531400           |
|           | BGS Groundwater                                                                                                                                                                                                                                                                               | Flooding Susceptibility Limited Potential for Groundwater Flooding to Occur                                                                                                                                                                                                                                                                                                                                                                                    | (NE)<br>A14NW                                   | 443                                | 2       | 182750<br>531600 |
|           | BGS Groundwater                                                                                                                                                                                                                                                                               | Flooding Susceptibility<br>Potential for Groundwater Flooding of Property Situated Below Ground Level                                                                                                                                                                                                                                                                                                                                                          | (E)<br>A14NW                                    | 449                                | 2       | 182331<br>531600 |
|           | BGS Groundwater                                                                                                                                                                                                                                                                               | Flooding Susceptibility<br>Potential for Groundwater Flooding of Property Situated Below Ground Level                                                                                                                                                                                                                                                                                                                                                          | (E)<br>A14SW                                    | 450                                | 2       | 182450<br>531500 |
|           | BGS Groundwater                                                                                                                                                                                                                                                                               | Flooding Susceptibility Limited Potential for Groundwater Flooding to Occur                                                                                                                                                                                                                                                                                                                                                                                    | (SE)<br>A18SE                                   | 457                                | 2       | 182050<br>531100 |
|           |                                                                                                                                                                                                                                                                                               | Flooding Susceptibility Potential for Groundwater Flooding of Property Situated Below Ground Level                                                                                                                                                                                                                                                                                                                                                             | (N)<br>A8NW                                     | 463                                | 2       | 182950<br>530700 |
|           |                                                                                                                                                                                                                                                                                               | Flooding Susceptibility Potential for Groundwater Flooding of Property Situated Below Ground Level                                                                                                                                                                                                                                                                                                                                                             | (SW)<br>A19SW                                   | 476                                | 2       | 181800<br>531450 |
|           |                                                                                                                                                                                                                                                                                               | Flooding Susceptibility Potential for Groundwater Flooding of Property Situated Below Ground Level                                                                                                                                                                                                                                                                                                                                                             | (NE)<br>A14SW                                   | 490                                | 2       | 182750<br>531550 |
|           | Contaminated Lanc                                                                                                                                                                                                                                                                             | Register Entries and Notices                                                                                                                                                                                                                                                                                                                                                                                                                                   | (SE)                                            |                                    |         | 182050           |
| 1         | Location:<br>Notice Type:<br>Reference:<br>Dated:<br>Positional Accuracy:<br>Boundary Quality:                                                                                                                                                                                                | 8 Duncan Terrace, Islington, London, N1 8bz<br>Remediation Statement - Remediation Work Completed<br>Not Supplied<br>Not Supplied<br>Positioned by the supplier<br>Not Applicable                                                                                                                                                                                                                                                                              | A19NW<br>(NE)                                   | 865                                | 3       | 531549<br>183179 |
| 2         | Discharge Consent<br>Operator:<br>Property Type:<br>Location:<br>Authority:<br>Catchment Area:<br>Reference:<br>Permit Version:<br>Effective Date:<br>Issued Date:<br>Revocation Date:<br>Discharge Type:<br>Discharge<br>Environment:<br>Receiving Water:<br>Status:<br>Positional Accuracy: | s<br>Thames Water Utilities Ltd<br>Reservoir/Borehole Site<br>Claremont Square<br>Environment Agency, Thames Region<br>Not Supplied<br>Temp.0076<br>1<br>15th September 1989<br>15th September 1989<br>5th October 2000<br>Trade Effluent<br>Freshwater Stream/River<br>River Thames<br>Authorisation revokedRevoked<br>Located by supplier to within 100m                                                                                                     | A18SE<br>(N)                                    | 533                                | 4       | 531200<br>183000 |
| 3         | Discharge Consent<br>Operator:<br>Property Type:<br>Location:<br>Authority:<br>Catchment Area:<br>Reference:<br>Permit Version:<br>Effective Date:<br>Issued Date:<br>Revocation Date:<br>Discharge Type:<br>Discharge<br>Environment:<br>Receiving Water:<br>Status:<br>Positional Accuracy: | s<br>Bnp Paribas Jersey Trust Corporation Limited<br>Business Services<br>Gshp @ Regent Quarter Kings Cross London N1 9ee<br>Environment Agency, Thames Region<br>Not Supplied<br>Eprzp3421xw<br>1<br>5th February 2013<br>5th February 2013<br>5th February 2013<br>Sth February 2013<br>Not Supplied<br>Trade Discharges - Cooling Water<br>Underground Water<br>Groundwaters Via Borehole<br>New issued under EPR 2010<br>Located by supplier to within 10m | A17NE<br>(NW)                                   | 937                                | 4       | 530415<br>183233 |

| Map<br>ID |                                                                                                                                                                                                                                                                                 | Details                                                                                                                                                                                                                                                                                                                                                                                                                                                                                                                | Quadrant<br>Reference<br>(Compass<br>Direction) | Estimated<br>Distance<br>From Site | Contact | NGR              |
|-----------|---------------------------------------------------------------------------------------------------------------------------------------------------------------------------------------------------------------------------------------------------------------------------------|------------------------------------------------------------------------------------------------------------------------------------------------------------------------------------------------------------------------------------------------------------------------------------------------------------------------------------------------------------------------------------------------------------------------------------------------------------------------------------------------------------------------|-------------------------------------------------|------------------------------------|---------|------------------|
|           | Discharge Consent                                                                                                                                                                                                                                                               | S                                                                                                                                                                                                                                                                                                                                                                                                                                                                                                                      |                                                 |                                    |         |                  |
| 3         | Operator:<br>Property Type:<br>Location:<br>Authority:<br>Catchment Area:<br>Reference:<br>Permit Version:<br>Effective Date:<br>Issued Date:<br>Revocation Date:<br>Discharge Type:<br>Discharge<br>Environment:<br>Receiving Water:<br>Status:<br>Positional Accuracy:        | Anley Trustees Limited<br>Business Services<br>Gshp @ Regent Quarter Kings Cross London N1 9ee<br>Environment Agency, Thames Region<br>Not Supplied<br>Eprzp3421xw<br>1<br>5th February 2013<br>5th February 2013<br>Not Supplied<br>Trade Discharges - Cooling Water<br>Underground Water<br>Groundwaters Via Borehole<br><b>New issued under EPR 2010</b><br>Located by supplier to within 10m                                                                                                                       | A17NE<br>(NW)                                   | 937                                | 4       | 530415<br>183233 |
|           | Discharge Consent                                                                                                                                                                                                                                                               | S                                                                                                                                                                                                                                                                                                                                                                                                                                                                                                                      |                                                 |                                    |         |                  |
| 4         | -                                                                                                                                                                                                                                                                               | University College London<br>Office/Data Proc Equip Manufacture<br>Bidborough House 20 Mabledon Place London London Wc1h 9bf<br>Environment Agency, Thames Region<br>Not Supplied<br>Npswqd005471<br>2<br>8th March 2013<br>8th March 2013<br>Not Supplied<br>Trade Discharges - Cooling Water<br>Into Land<br>Gw Via Re-Inject Borehole<br>Varied under EPR 2010<br>Located by supplier to within 10m                                                                                                                 | A16SE<br>(W)                                    | 958                                | 4       | 529996<br>182673 |
|           | Discharge Consent                                                                                                                                                                                                                                                               | S                                                                                                                                                                                                                                                                                                                                                                                                                                                                                                                      |                                                 |                                    |         |                  |
| 4         | Operator:<br>Property Type:<br>Location:<br>Authority:<br>Catchment Area:<br>Reference:<br>Permit Version:<br>Effective Date:<br>Issued Date:<br>Revocation Date:<br>Discharge Type:<br>Discharge<br>Environment:<br>Receiving Water:<br><b>Status:</b><br>Positional Accuracy: | London Borough Of Camden<br>Office/Data Proc Equip Manufacture<br>Bidborough House 20 Mabledon Place London London Wc1h 9bf<br>Environment Agency, Thames Region<br>Not Supplied<br>Npswqd005471<br>1<br>20th February 2009<br>20th February 2009<br>20th February 2009<br>7th March 2013<br>Trade Discharges - Cooling Water<br>Into Land<br>Gw Via Re-Inject Borehole<br>New Consent (Water Resources Act 1991, Section 88 & Schedule 10 as<br>amended by Environment Act 1995)<br>Located by supplier to within 10m | A16SE<br>(W)                                    | 958                                | 4       | 529996<br>182673 |
|           | ,                                                                                                                                                                                                                                                                               |                                                                                                                                                                                                                                                                                                                                                                                                                                                                                                                        |                                                 |                                    |         |                  |
| 5         | Enforcement and Pr<br>Location:<br>Permit Reference:<br>Enforcement Date:<br>Details:<br>Positional Accuracy:                                                                                                                                                                   | The School of Pharmacy, 29/39 Brunswick Square, Camden, LONDON,<br>WC1N 1AX<br>Not Given<br>27th February 1995<br>Press Release HM156, Minor breaches of accumulation and disposal limits;<br>substandard lab & storage facilities; under RSA93.                                                                                                                                                                                                                                                                       | A12SW<br>(W)                                    | 588                                | 4       | 530300<br>182300 |
|           | Integrated Pollution                                                                                                                                                                                                                                                            | Controls                                                                                                                                                                                                                                                                                                                                                                                                                                                                                                               |                                                 |                                    |         |                  |
| 6         | Name:<br>Location:<br>Authority:<br>Permit Reference:<br>Dated:<br>Process Type:<br>Description:<br><b>Status:</b><br>Positional Accuracy:                                                                                                                                      | Citigen (Iondon) Ltd<br>47/53 Charterhouse Street, LONDON, Greater London, EC1M 6DY<br>Environment Agency, Thames Region<br>BD5461<br>24th November 1998<br>IPC minor (non-substantial) variation to previous variation<br>1.3 A (A) Combustion processes within the Fuel & Power Industry<br>Authorisation superseded by a substantial or non substantial<br>variationSuperseded<br>Manually positioned to the address or location                                                                                    | A9NW<br>(SE)                                    | 741                                | 4       | 531611<br>181725 |

| Map<br>ID |                                                                                                                                                             | Details                                                                                                                                                                                                                                                                                                                                                                                                                                        | Quadrant<br>Reference<br>(Compass<br>Direction) | Estimated<br>Distance<br>From Site | Contact | NGR              |
|-----------|-------------------------------------------------------------------------------------------------------------------------------------------------------------|------------------------------------------------------------------------------------------------------------------------------------------------------------------------------------------------------------------------------------------------------------------------------------------------------------------------------------------------------------------------------------------------------------------------------------------------|-------------------------------------------------|------------------------------------|---------|------------------|
| 6         | Integrated Pollution<br>Name:<br>Location:<br>Authority:<br>Permit Reference:<br>Dated:<br>Process Type:<br>Description:<br>Status:<br>Positional Accuracy: | Controls<br>Citigen (london) Ltd<br>47-53 Charterhouse Street, LONDON, Greater London, EC1M 6HA<br>Environment Agency, Thames Region<br>BH2839<br>28th June 2001<br>IPC major (substantial) variation<br>1.3 A (A) Combustion processes within the Fuel & Power Industry<br><b>Revoked - Now IPPC</b><br>Manually positioned to the address or location                                                                                        | A9NW<br>(SE)                                    | 745                                | 4       | 531611<br>181720 |
| 6         | Integrated Pollution<br>Name:<br>Location:<br>Authority:<br>Permit Reference:<br>Dated:<br>Process Type:<br>Description:<br>Status:<br>Positional Accuracy: | Controls<br>Citigen (london) Ltd<br>47-53 Charterhouse Street, LONDON, Greater London, EC1M 6HA<br>Environment Agency, Thames Region<br>AV1564<br>8th May 1996<br>IPC major (substantial) variation<br>1.3 A (A) Combustion processes within the Fuel & Power Industry<br>Authorisation superseded by a substantial or non substantial<br>variationSuperseded<br>Manually positioned to the address or location                                | A9NW<br>(SE)                                    | 745                                | 4       | 531616<br>181725 |
| 6         | Integrated Pollution<br>Name:<br>Location:<br>Authority:<br>Permit Reference:<br>Dated:<br>Process Type:<br>Description:<br>Status:<br>Positional Accuracy: | Controls<br>Citigen (london) Ltd<br>47-53 Charterhouse Street, LONDON, Greater London, EC1M 6HA<br>Environment Agency, Thames Region<br>AN5250<br>24th June 1994<br>IPC minor (non-substantial) variation to previous variation<br>1.3 A (A) Combustion processes within the Fuel & Power Industry<br>Authorisation superseded by a substantial or non substantial<br>variationSuperseded<br>Manually positioned to the address or location    | A9NW<br>(SE)                                    | 748                                | 4       | 531616<br>181720 |
| 6         | Integrated Pollution<br>Name:<br>Location:<br>Authority:<br>Permit Reference:<br>Dated:<br>Process Type:<br>Description:<br>Status:<br>Positional Accuracy: | Controls<br>Citigen (Iondon) Ltd<br>47-53 Charterhouse Street, LONDON, Greater London, EC1M 6HA<br>Environment Agency, Thames Region<br>AG5145<br>26th October 1992<br>IPC minor (non-substantial) variation to previous variation<br>1.3 A (A) Combustion processes within the Fuel & Power Industry<br>Authorisation superseded by a substantial or non substantial<br>variationSuperseded<br>Manually positioned to the address or location | A9NW<br>(SE)                                    | 749                                | 4       | 531621<br>181725 |
| 6         | Integrated Pollution<br>Name:<br>Location:<br>Authority:<br>Permit Reference:<br>Dated:<br>Process Type:<br>Description:<br>Status:<br>Positional Accuracy: | Controls<br>Citigen (london) Ltd<br>47-53 Charterhouse Street, LONDON, Greater London, EC1M 6HA<br>Environment Agency, Thames Region<br>AO9439<br>28th October 1994<br>IPC minor (non-substantial) variation to previous variation<br>1.3 A (A) Combustion processes within the Fuel & Power Industry<br>Authorisation superseded by a substantial or non substantial<br>variationSuperseded<br>Manually positioned to the address or location | A9NW<br>(SE)                                    | 752                                | 4       | 531616<br>181715 |
| 6         | Integrated Pollution<br>Name:<br>Location:<br>Authority:<br>Permit Reference:<br>Dated:<br>Process Type:<br>Description:<br>Status:<br>Positional Accuracy: | Controls<br>Citigen (london) Ltd<br>47-53 Charterhouse Street, LONDON, Greater London, EC1M 6HA<br>Environment Agency, Thames Region<br>AB7221<br>18th May 1992<br>IPC new application<br>1.3 A (A) Combustion processes within the Fuel & Power Industry<br>Authorisation superseded by a substantial or non substantial<br>variationSuperseded<br>Manually positioned to the address or location                                             | A9NW<br>(SE)                                    | 752                                | 4       | 531621<br>181720 |
| 6         | Integrated Pollution<br>Name:<br>Location:<br>Authority:<br>Permit Reference:<br>Dated:<br>Process Type:<br>Description:<br>Status:                         |                                                                                                                                                                                                                                                                                                                                                                                                                                                | A9NW<br>(SE)                                    | 755                                | 4       | 531621<br>181715 |

| Map<br>ID |                                                                                                                                                                                                                                                                                                 | Details                                                                                                                                                                                                                                                                                                                                                                                                                                                                             | Quadrant<br>Reference<br>(Compass<br>Direction) | Estimated<br>Distance<br>From Site | Contact | NGR              |
|-----------|-------------------------------------------------------------------------------------------------------------------------------------------------------------------------------------------------------------------------------------------------------------------------------------------------|-------------------------------------------------------------------------------------------------------------------------------------------------------------------------------------------------------------------------------------------------------------------------------------------------------------------------------------------------------------------------------------------------------------------------------------------------------------------------------------|-------------------------------------------------|------------------------------------|---------|------------------|
| 7         | Name:<br>Location:<br>Authority:<br>Permit Reference:<br>Original Permit Ref:<br>Effective Date:<br><b>Status:</b><br>Application Type:<br>App. Sub Type:<br>Positional Accuracy:<br>Activity Code:                                                                                             | 27th May 2014<br>Surrender Effective<br>Surrender<br>Whole<br>Automatically positioned to the address<br>1.1 A(1) (A)<br>Combustion; Any Fuel Greater Or Equal To 50Mw<br>Y<br>0.0 Associated Process                                                                                                                                                                                                                                                                               | A9NW<br>(SE)                                    | 746                                | 4       | 531616<br>181724 |
| 7         | Name:<br>Location:<br>Authority:<br>Permit Reference:<br>Original Permit Ref:<br>Effective Date:<br><b>Status:</b><br>Application Type:<br>App. Sub Type:<br>Positional Accuracy:<br>Activity Code:                                                                                             | Prevention And Control<br>Citigen (London) Ltd<br>Citigen (London) Uk Ltd, 47-53, Charterhouse Street,,, LONDON, EC1M 6PB<br>Environment Agency - South East Region, North East Thames Area<br>MP3337TF<br>Zp3431sz<br>13th October 2010<br>Superseded By Variation<br>Variation<br>Simple Standard Variation<br>Automatically positioned to the address<br>1.1 A(1) (A)<br>Combustion; Any Fuel Greater Or Equal To 50Mw<br>Y<br>0.0 Associated Process<br>Associated Process<br>N | A9NW<br>(SE)                                    | 746                                | 4       | 531616<br>181724 |
| 7         | Name:<br>Location:<br>Authority:<br>Permit Reference:<br>Original Permit Ref:<br>Effective Date:<br><b>Status:</b><br>Application Type:<br>App. Sub Type:<br>Positional Accuracy:<br>Activity Code:<br>Activity Description:<br>Primary Activity:<br>Activity Description:<br>Primary Activity: | N                                                                                                                                                                                                                                                                                                                                                                                                                                                                                   | A9NW<br>(SE)                                    | 746                                | 4       | 531616<br>181724 |
| 7         | Name:<br>Location:<br>Authority:<br>Permit Reference:<br>Original Permit Ref:<br>Effective Date:<br><b>Status:</b><br>Application Type:<br>App. Sub Type:                                                                                                                                       | 2nd June 2009<br>Superseded By Variation<br>Variation<br>Simple Standard Variation<br>Automatically positioned to the address<br>1.1 A(1) (A)<br>Combustion; Any Fuel Greater Or Equal To 50Mw<br>Y<br>0.0 Associated Process                                                                                                                                                                                                                                                       | A9NW<br>(SE)                                    | 746                                | 4       | 531616<br>181724 |

| Map<br>ID |                                                                                                                                                                                                                                               | Details                                                                                                                                                                                                                                                                                                                                                                   | Quadrant<br>Reference<br>(Compass<br>Direction) | Estimated<br>Distance<br>From Site | Contact | NGR              |
|-----------|-----------------------------------------------------------------------------------------------------------------------------------------------------------------------------------------------------------------------------------------------|---------------------------------------------------------------------------------------------------------------------------------------------------------------------------------------------------------------------------------------------------------------------------------------------------------------------------------------------------------------------------|-------------------------------------------------|------------------------------------|---------|------------------|
| 7         | Name:<br>Location:<br>Authority:<br>Permit Reference:<br>Original Permit Ref:<br>Effective Date:<br><b>Status:</b><br>Application Type:<br>App. Sub Type:                                                                                     | 2nd June 2009<br>Superseded By Variation<br>Variation<br>Simple Standard Variation<br>Automatically positioned to the address<br>0.0 Associated Process                                                                                                                                                                                                                   | A9NW<br>(SE)                                    | 746                                | 4       | 531616<br>181724 |
| 7         | Primary Activity:                                                                                                                                                                                                                             | Combustion; Any Fuel Greater Or Equal To 50Mw<br>Y<br>Prevention And Control<br>Citigen (London) Limited<br>Citigen (London) Uk Ltd, 47-53 Charterhouse Street, London, EC1M 2AQ                                                                                                                                                                                          | A9NW<br>(SE)                                    | 746                                | 4       | 531616<br>181724 |
|           | Authority:<br>Permit Reference:<br>Original Permit Ref:<br>Effective Date:<br><b>Status:</b><br>Application Type:<br>App. Sub Type:<br>Positional Accuracy:<br>Activity Code:<br>Activity Description:<br>Primary Activity:<br>Activity Code: | Environment Agency - South East Region, North East Thames Area<br>ZP3431SZ<br>Zp3431sz<br>15th March 2007<br><b>Superseded By Variation</b><br>Application<br>New<br>Automatically positioned to the address<br>0.0 Associated Process                                                                                                                                    |                                                 |                                    |         |                  |
| 7         | Name:<br>Location:<br>Authority:<br>Permit Reference:<br>Original Permit Ref:<br>Effective Date:<br><b>Status:</b><br>Application Type:<br>App. Sub Type:<br>Positional Accuracy:<br>Activity Code:                                           | 15th March 2007<br>Superseded By Variation<br>Application<br>New<br>Manually positioned to the address or location<br>1.1 A(1) (B) (I)<br>Combustion; Recovered Oil Greater Or Equal To 3Mw But Less Than 50Mw<br>Y<br>0.0 Associated Process                                                                                                                             | A9NW<br>(SE)                                    | 746                                | 4       | 531616<br>181724 |
| 8         | Name:<br>Location:<br>Authority:<br>Permit Reference:<br>Dated:<br>Process Type:<br>Description:<br><b>Status:</b>                                                                                                                            | ution Prevention and Controls         Royal Dry Cleaners         46 Roseberry Avenue, London         London Borough of Islington, Environmental Health Department         PPC/DC34/07         5th July 2007         Local Authority Pollution Prevention and Control         PG6/46 Dry cleaning         Permitted         Manually positioned to the address or location | A13NE<br>(NE)                                   | 68                                 | 5       | 531195<br>182430 |
| 9         | Name:<br>Location:<br>Authority:<br>Permit Reference:<br>Dated:<br>Process Type:<br>Description:<br><b>Status:</b>                                                                                                                            | Iution Prevention and Controls<br>Shell<br>39-43 Kings Cross Road, London, WC1X 9LN<br>London Borough of Camden, Pollution Projects Team<br>NOT GIVEN<br>23rd December 1998<br>Local Authority Air Pollution Control<br>PG1/14 Petrol filling station<br>Authorised<br>Automatically positioned to the address                                                            | A13NW<br>(NW)                                   | 131                                | 6       | 530889<br>182574 |