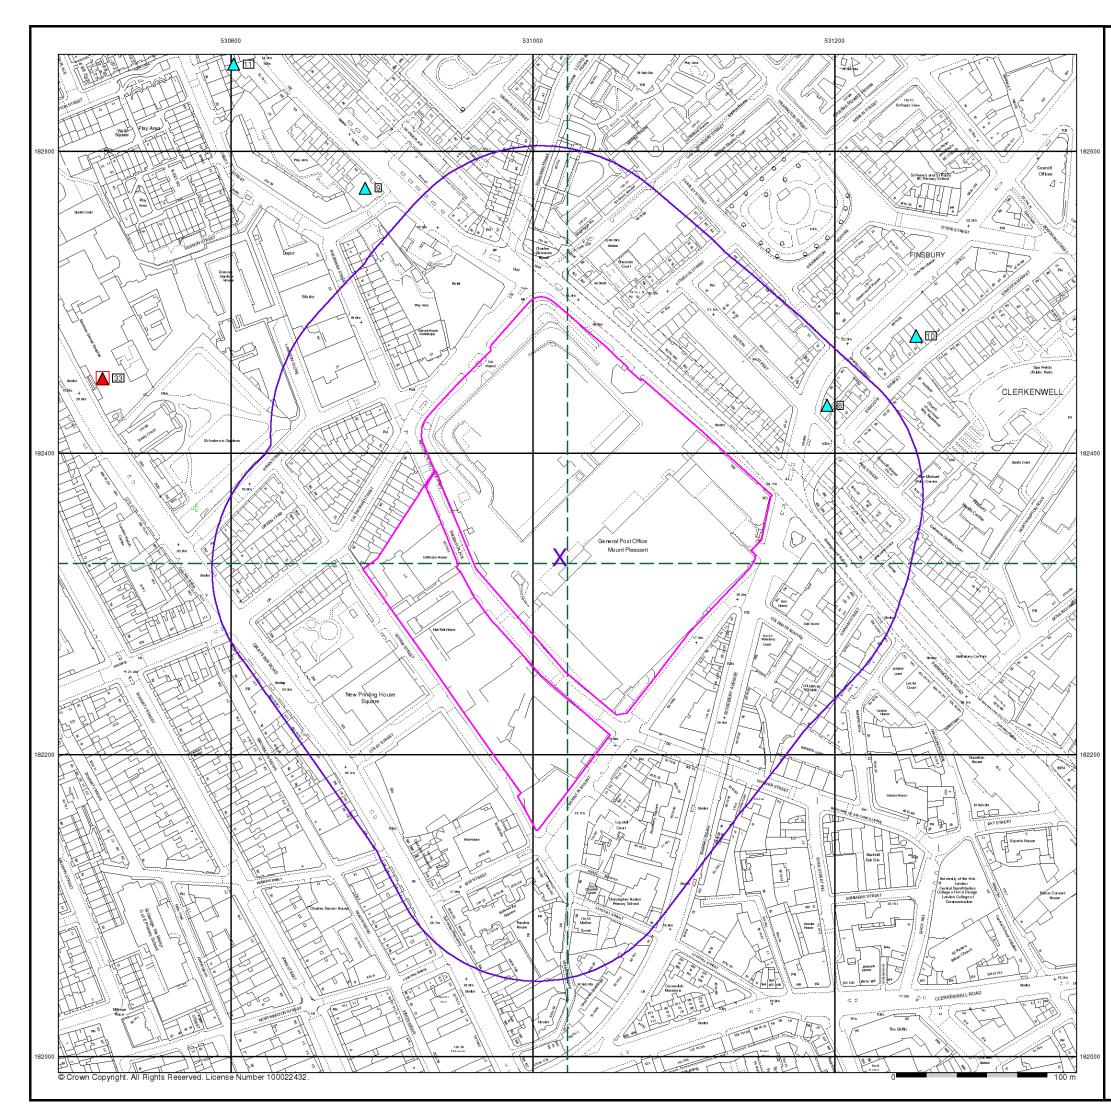

#### Customer Reference: WIE13235

National Grid Reference: 531020, 182330

Slice:

A

Site Area (Ha): 4.82

Search Buffer (m): 1000

#### Site Details:

Mount Pleasent Sorting Office Calthorpe Street LONDON EC1A 1BB