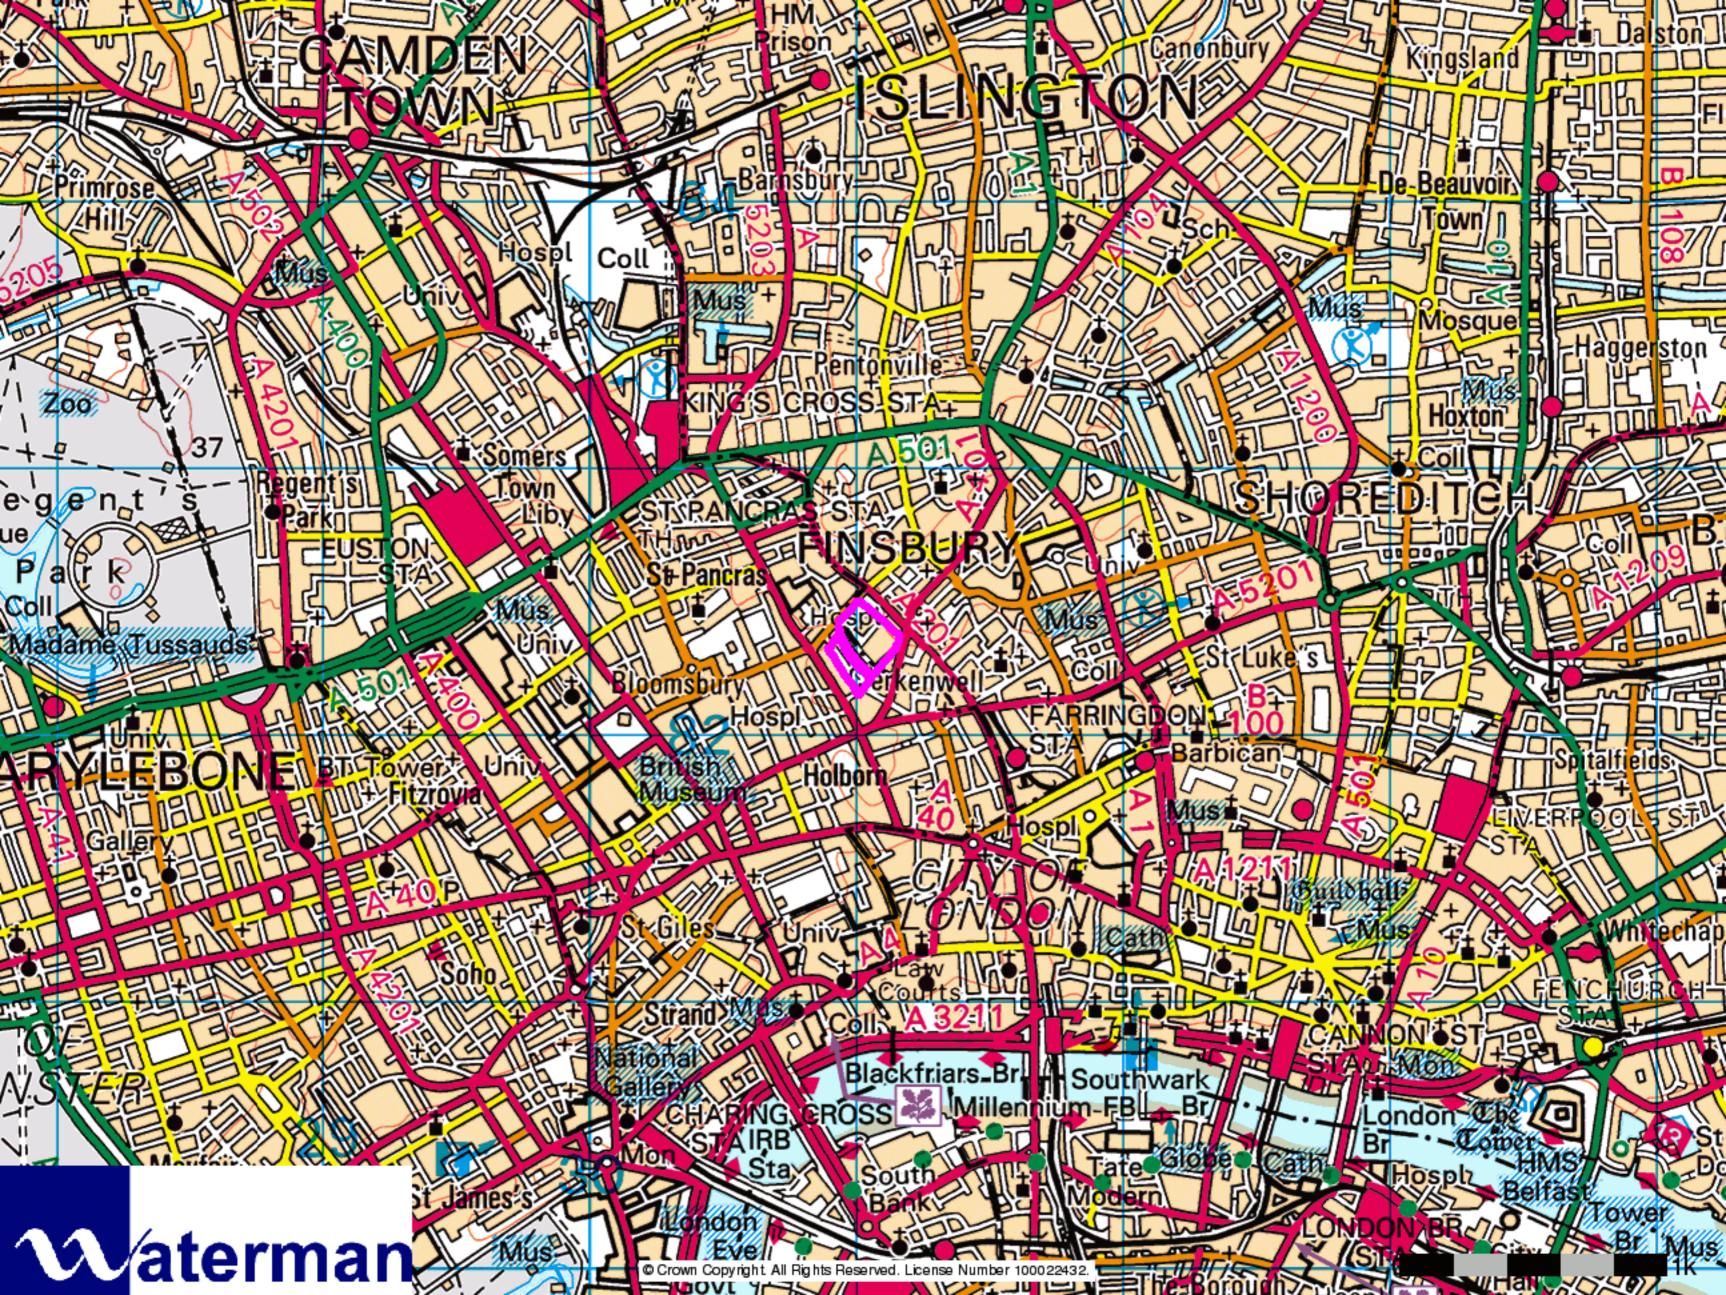

#### Customer Reference: WIE13235

National Grid Reference: 531020, 182330

Slice:

A

Site Area (Ha): 4.82

Search Buffer (m): 1000

#### Site Details:

Mount Pleasent Sorting Office Calthorpe Street LONDON EC1A 1BB