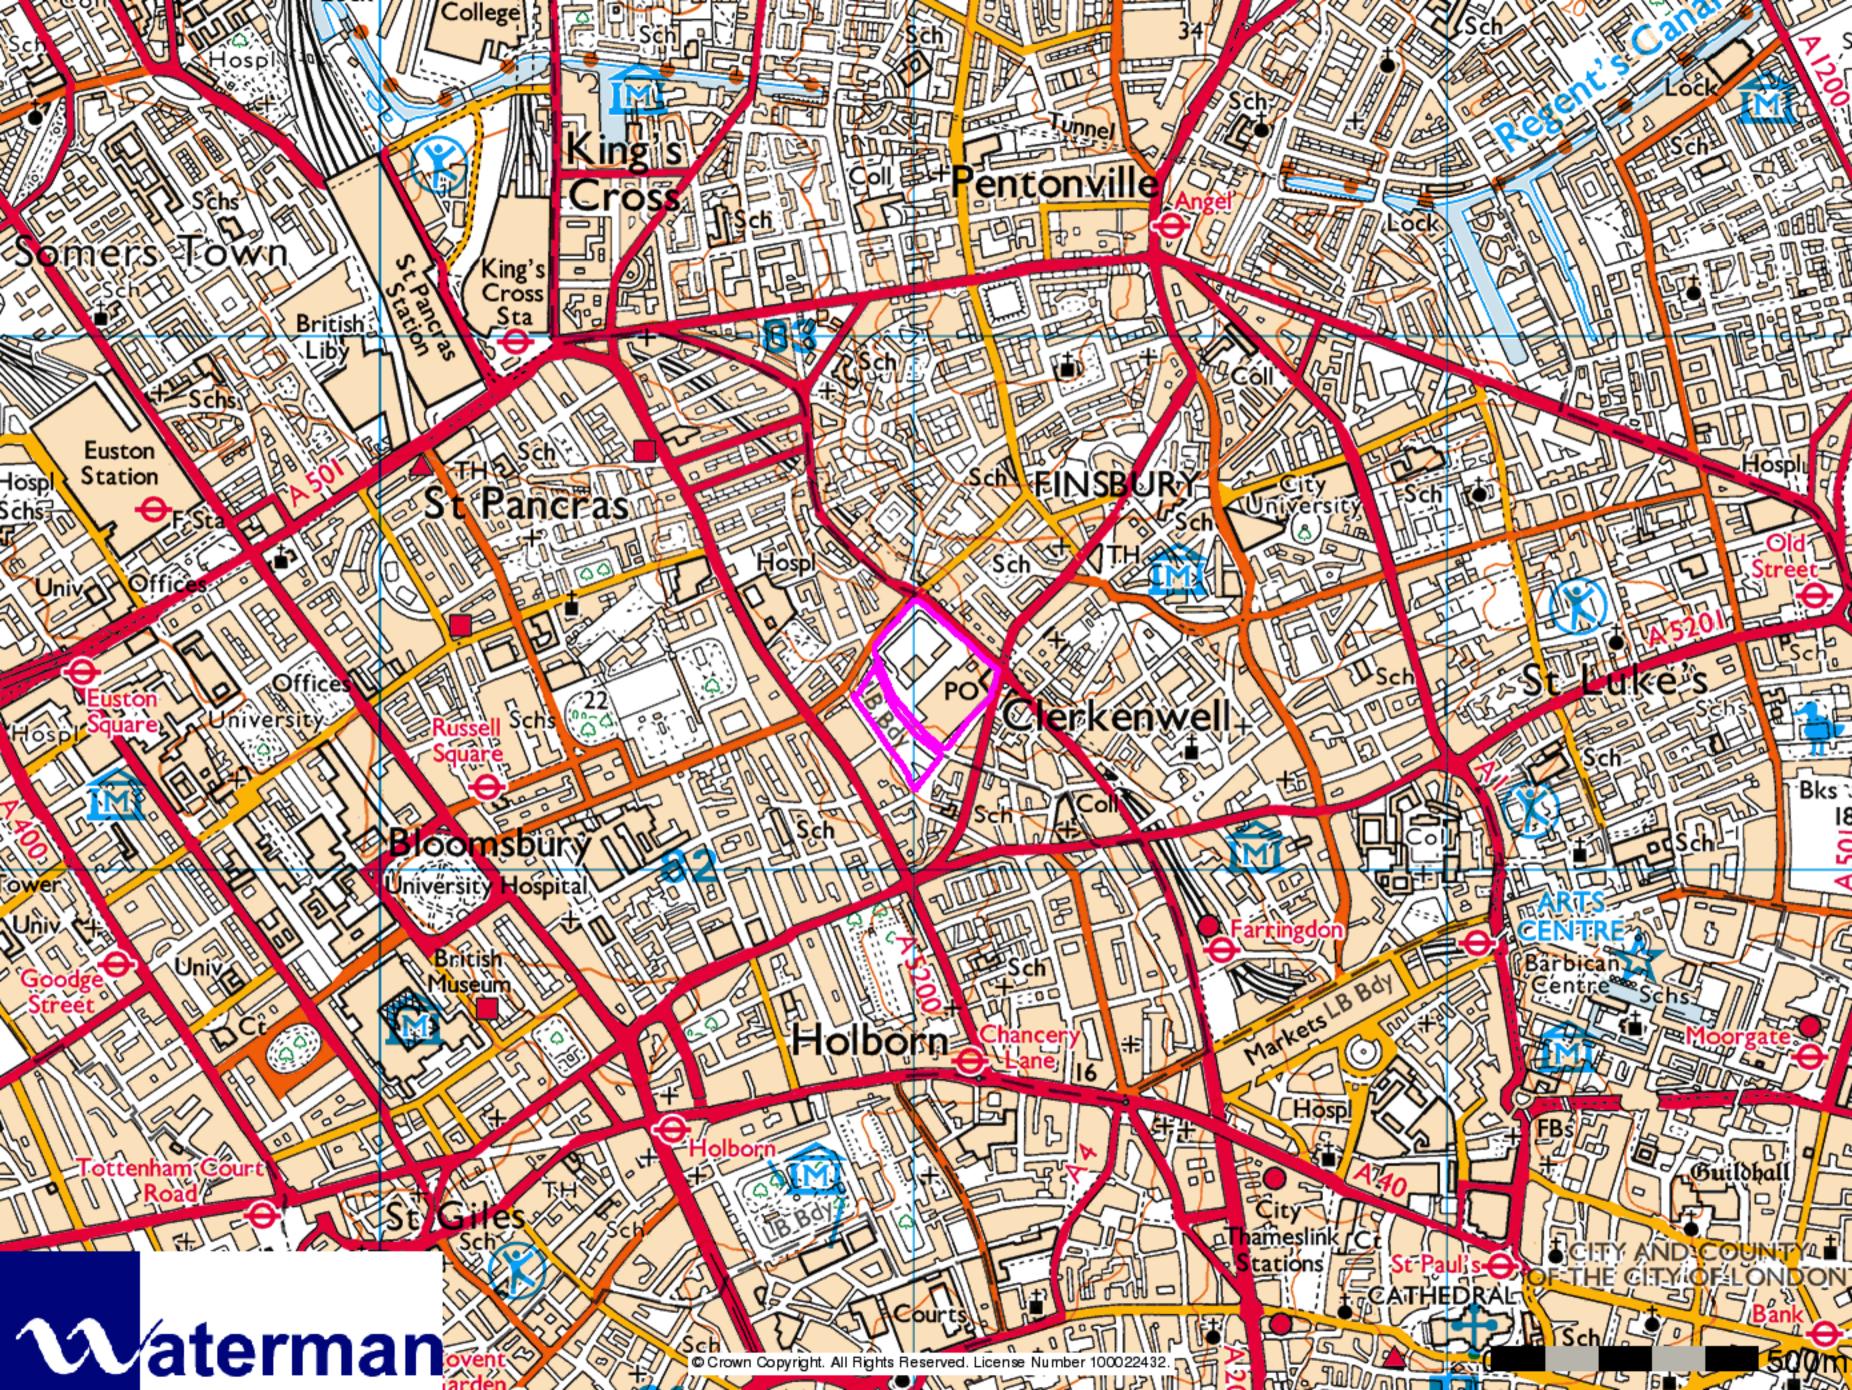

#### Customer Reference: WIE13235

National Grid Reference: 531020, 182330

Slice:

A

Site Area (Ha): 4.82

Search Buffer (m): 1000

#### Site Details:

Mount Pleasent Sorting Office Calthorpe Street LONDON EC1A 1BB