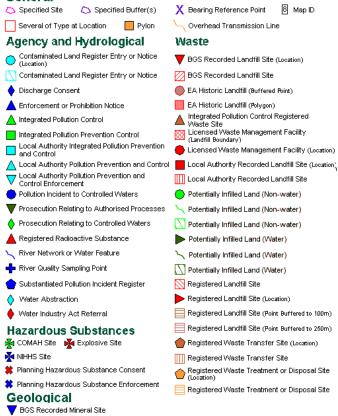

#### Contents

| 12 | aterman |
|----|---------|

| Report Section        | Page Number |
|-----------------------|-------------|
| Summary               | -           |
| Agency & Hydrological | 1           |
| Waste                 | 52          |
| Hazardous Substances  | 54          |
| Geological            | 55          |
| Industrial Land Use   | 61          |
| Sensitive Land Use    | -           |
| Data Currency         | 213         |
| Data Suppliers        | 221         |
| Useful Contacts       | 222         |

#### Report Version v50.0

**M**aterman

| Data Type                                                     | Page<br>Number | On Site | 0 to 250m | 251 to 500m | 501 to 1000m<br>(*up to 2000m) |
|---------------------------------------------------------------|----------------|---------|-----------|-------------|--------------------------------|
| Agency & Hydrological                                         |                |         |           |             |                                |
| BGS Groundwater Flooding Susceptibility                       | pg 1           | Yes     | Yes       | Yes         | n/a                            |
| Contaminated Land Register Entries and Notices                | pg 2           |         |           |             | 1                              |
| Discharge Consents                                            | pg 2           |         |           |             | 5                              |
| Prosecutions Relating to Controlled Waters                    |                |         | n/a       | n/a         | n/a                            |
| Enforcement and Prohibition Notices                           | pg 3           |         |           |             | 1                              |
| Integrated Pollution Controls                                 | pg 3           |         |           |             | 8                              |
| Integrated Pollution Prevention And Control                   | pg 5           |         |           |             | 7                              |
| Local Authority Integrated Pollution Prevention And Control   |                |         |           |             |                                |
| Local Authority Pollution Prevention and Controls             | pg 6           |         | 4         | 6           | 12                             |
| Local Authority Pollution Prevention and Control Enforcements |                |         |           |             |                                |
| Nearest Surface Water Feature                                 | pg 9           |         |           | Yes         |                                |
| Pollution Incidents to Controlled Waters                      | pg 9           |         |           |             | 3                              |
| Prosecutions Relating to Authorised Processes                 |                |         |           |             |                                |
| Registered Radioactive Substances                             | pg 10          |         | 7         | 12          | 67                             |
| River Quality                                                 | pg 25          |         |           |             | 1                              |
| River Quality Biology Sampling Points                         |                |         |           |             |                                |
| River Quality Chemistry Sampling Points                       |                |         |           |             |                                |
| Substantiated Pollution Incident Register                     |                |         |           |             |                                |
| Water Abstractions                                            | pg 25          |         |           | 2           | 18 (*80)                       |
| Water Industry Act Referrals                                  | pg 50          |         |           |             | 1                              |
| Groundwater Vulnerability                                     | pg 50          | Yes     | n/a       | n/a         | n/a                            |
| Drift Deposits                                                |                |         | n/a       | n/a         | n/a                            |
| Bedrock Aquifer Designations                                  | pg 50          | Yes     | n/a       | n/a         | n/a                            |
| Superficial Aquifer Designations                              | pg 50          | Yes     | n/a       | n/a         | n/a                            |
| Source Protection Zones                                       | pg 50          |         |           | 2           | 2                              |
| Extreme Flooding from Rivers or Sea without Defences          |                |         |           | n/a         | n/a                            |
| Flooding from Rivers or Sea without Defences                  |                |         |           | n/a         | n/a                            |
| Areas Benefiting from Flood Defences                          |                |         |           | n/a         | n/a                            |
| Flood Water Storage Areas                                     |                |         |           | n/a         | n/a                            |
| Flood Defences                                                |                |         |           | n/a         | n/a                            |
| Detailed River Network Lines                                  | pg 51          |         |           | Yes         | n/a                            |
| Detailed River Network Offline Drainage                       |                |         |           |             | n/a                            |

# **∕**aterman

| Data Type                                                           | Page<br>Number | On Site | 0 to 250m | 251 to 500m | 501 to 1000m<br>(*up to 2000m) |
|---------------------------------------------------------------------|----------------|---------|-----------|-------------|--------------------------------|
| Waste                                                               |                |         |           |             |                                |
| BGS Recorded Landfill Sites                                         |                |         |           |             |                                |
| Historical Landfill Sites                                           | pg 52          |         | 1         |             | 1                              |
| Integrated Pollution Control Registered Waste Sites                 |                |         |           |             |                                |
| Licensed Waste Management Facilities (Landfill Boundaries)          |                |         |           |             |                                |
| Licensed Waste Management Facilities (Locations)                    | pg 52          |         |           |             | 1                              |
| Local Authority Landfill Coverage                                   |                | 2       | n/a       | n/a         | n/a                            |
| Local Authority Recorded Landfill Sites                             |                |         |           |             |                                |
| Potentially Infilled Land (Non-Water)                               |                |         |           |             |                                |
| Potentially Infilled Land (Water)                                   |                |         |           |             |                                |
| Registered Landfill Sites                                           |                |         |           |             |                                |
| Registered Waste Transfer Sites                                     |                |         |           |             |                                |
| Registered Waste Treatment or Disposal Sites                        | pg 53          |         |           |             | 2                              |
| Hazardous Substances                                                |                |         |           |             |                                |
| Control of Major Accident Hazards Sites (COMAH)                     | pg 54          |         |           |             | 1                              |
| Explosive Sites                                                     |                |         |           |             |                                |
| Notification of Installations Handling Hazardous Substances (NIHHS) |                |         |           |             |                                |
| Planning Hazardous Substance Consents                               |                |         |           |             |                                |
| Planning Hazardous Substance Enforcements                           |                |         |           |             |                                |

| Data Type                                                         | Page<br>Number | On Site | 0 to 250m | 251 to 500m | 501 to 1000m<br>(*up to 2000m) |
|-------------------------------------------------------------------|----------------|---------|-----------|-------------|--------------------------------|
| Geological                                                        |                |         |           |             |                                |
| BGS 1:625,000 Solid Geology                                       | pg 55          | Yes     | n/a       | n/a         | n/a                            |
| BGS Estimated Soil Chemistry                                      |                |         |           |             |                                |
| BGS Recorded Mineral Sites                                        |                |         |           |             |                                |
| BGS Urban Soil Chemistry                                          | pg 55          |         | Yes       | Yes         | Yes                            |
| BGS Urban Soil Chemistry Averages                                 | pg 58          | Yes     |           |             |                                |
| Brine Compensation Area                                           |                |         | n/a       | n/a         | n/a                            |
| Coal Mining Affected Areas                                        |                |         | n/a       | n/a         | n/a                            |
| Mining Instability                                                |                |         | n/a       | n/a         | n/a                            |
| Man-Made Mining Cavities                                          |                |         |           |             |                                |
| Natural Cavities                                                  | pg 59          |         |           | 1           |                                |
| Non Coal Mining Areas of Great Britain                            |                |         |           | n/a         | n/a                            |
| Potential for Collapsible Ground Stability Hazards                | pg 59          | Yes     |           | n/a         | n/a                            |
| Potential for Compressible Ground Stability Hazards               | pg 59          | Yes     |           | n/a         | n/a                            |
| Potential for Ground Dissolution Stability Hazards                |                |         |           | n/a         | n/a                            |
| Potential for Landslide Ground Stability Hazards                  | pg 59          | Yes     | Yes       | n/a         | n/a                            |
| Potential for Running Sand Ground Stability Hazards               | pg 59          | Yes     |           | n/a         | n/a                            |
| Potential for Shrinking or Swelling Clay Ground Stability Hazards | pg 59          | Yes     |           | n/a         | n/a                            |
| Radon Potential - Radon Affected Areas                            |                |         | n/a       | n/a         | n/a                            |
| Radon Potential - Radon Protection Measures                       |                |         | n/a       | n/a         | n/a                            |
| Industrial Land Use                                               |                |         |           |             |                                |
| Contemporary Trade Directory Entries                              | pg 61          | 3       | 149       | 359         | 931                            |
| Fuel Station Entries                                              | pg 182         |         | 2         | 1           | 4                              |
| Points of Interest - Commercial Services                          | pg 183         |         | 17        | 11          | 70                             |
| Points of Interest - Education and Health                         | pg 191         |         | 3         | 3           | 10                             |
| Points of Interest - Manufacturing and Production                 | pg 192         |         | 10        | 19          | 74                             |
| Points of Interest - Public Infrastructure                        | pg 201         |         | 3         | 13          | 23                             |
| Points of Interest - Recreational and Environmental               | pg 204         |         | 13        | 17          | 55                             |
| Gas Pipelines                                                     |                |         |           |             |                                |
| Underground Electrical Cables                                     | pg 211         |         |           |             | 15                             |

# **∕∆**∕aterman

| Data Type                            | Page<br>Number | On Site | 0 to 250m | 251 to 500m | 501 to 1000m<br>(*up to 2000m) |
|--------------------------------------|----------------|---------|-----------|-------------|--------------------------------|
| Sensitive Land Use                   |                |         |           |             |                                |
| Ancient Woodland                     |                |         |           |             |                                |
| Areas of Adopted Green Belt          |                |         |           |             |                                |
| Areas of Unadopted Green Belt        |                |         |           |             |                                |
| Areas of Outstanding Natural Beauty  |                |         |           |             |                                |
| Environmentally Sensitive Areas      |                |         |           |             |                                |
| Forest Parks                         |                |         |           |             |                                |
| Local Nature Reserves                |                |         |           |             |                                |
| Marine Nature Reserves               |                |         |           |             |                                |
| National Nature Reserves             |                |         |           |             |                                |
| National Parks                       |                |         |           |             |                                |
| Nitrate Sensitive Areas              |                |         |           |             |                                |
| Nitrate Vulnerable Zones             |                |         |           |             |                                |
| Ramsar Sites                         |                |         |           |             |                                |
| Sites of Special Scientific Interest |                |         |           |             |                                |
| Special Areas of Conservation        |                |         |           |             |                                |
| Special Protection Areas             |                |         |           |             |                                |
| World Heritage Sites                 |                |         |           |             |                                |