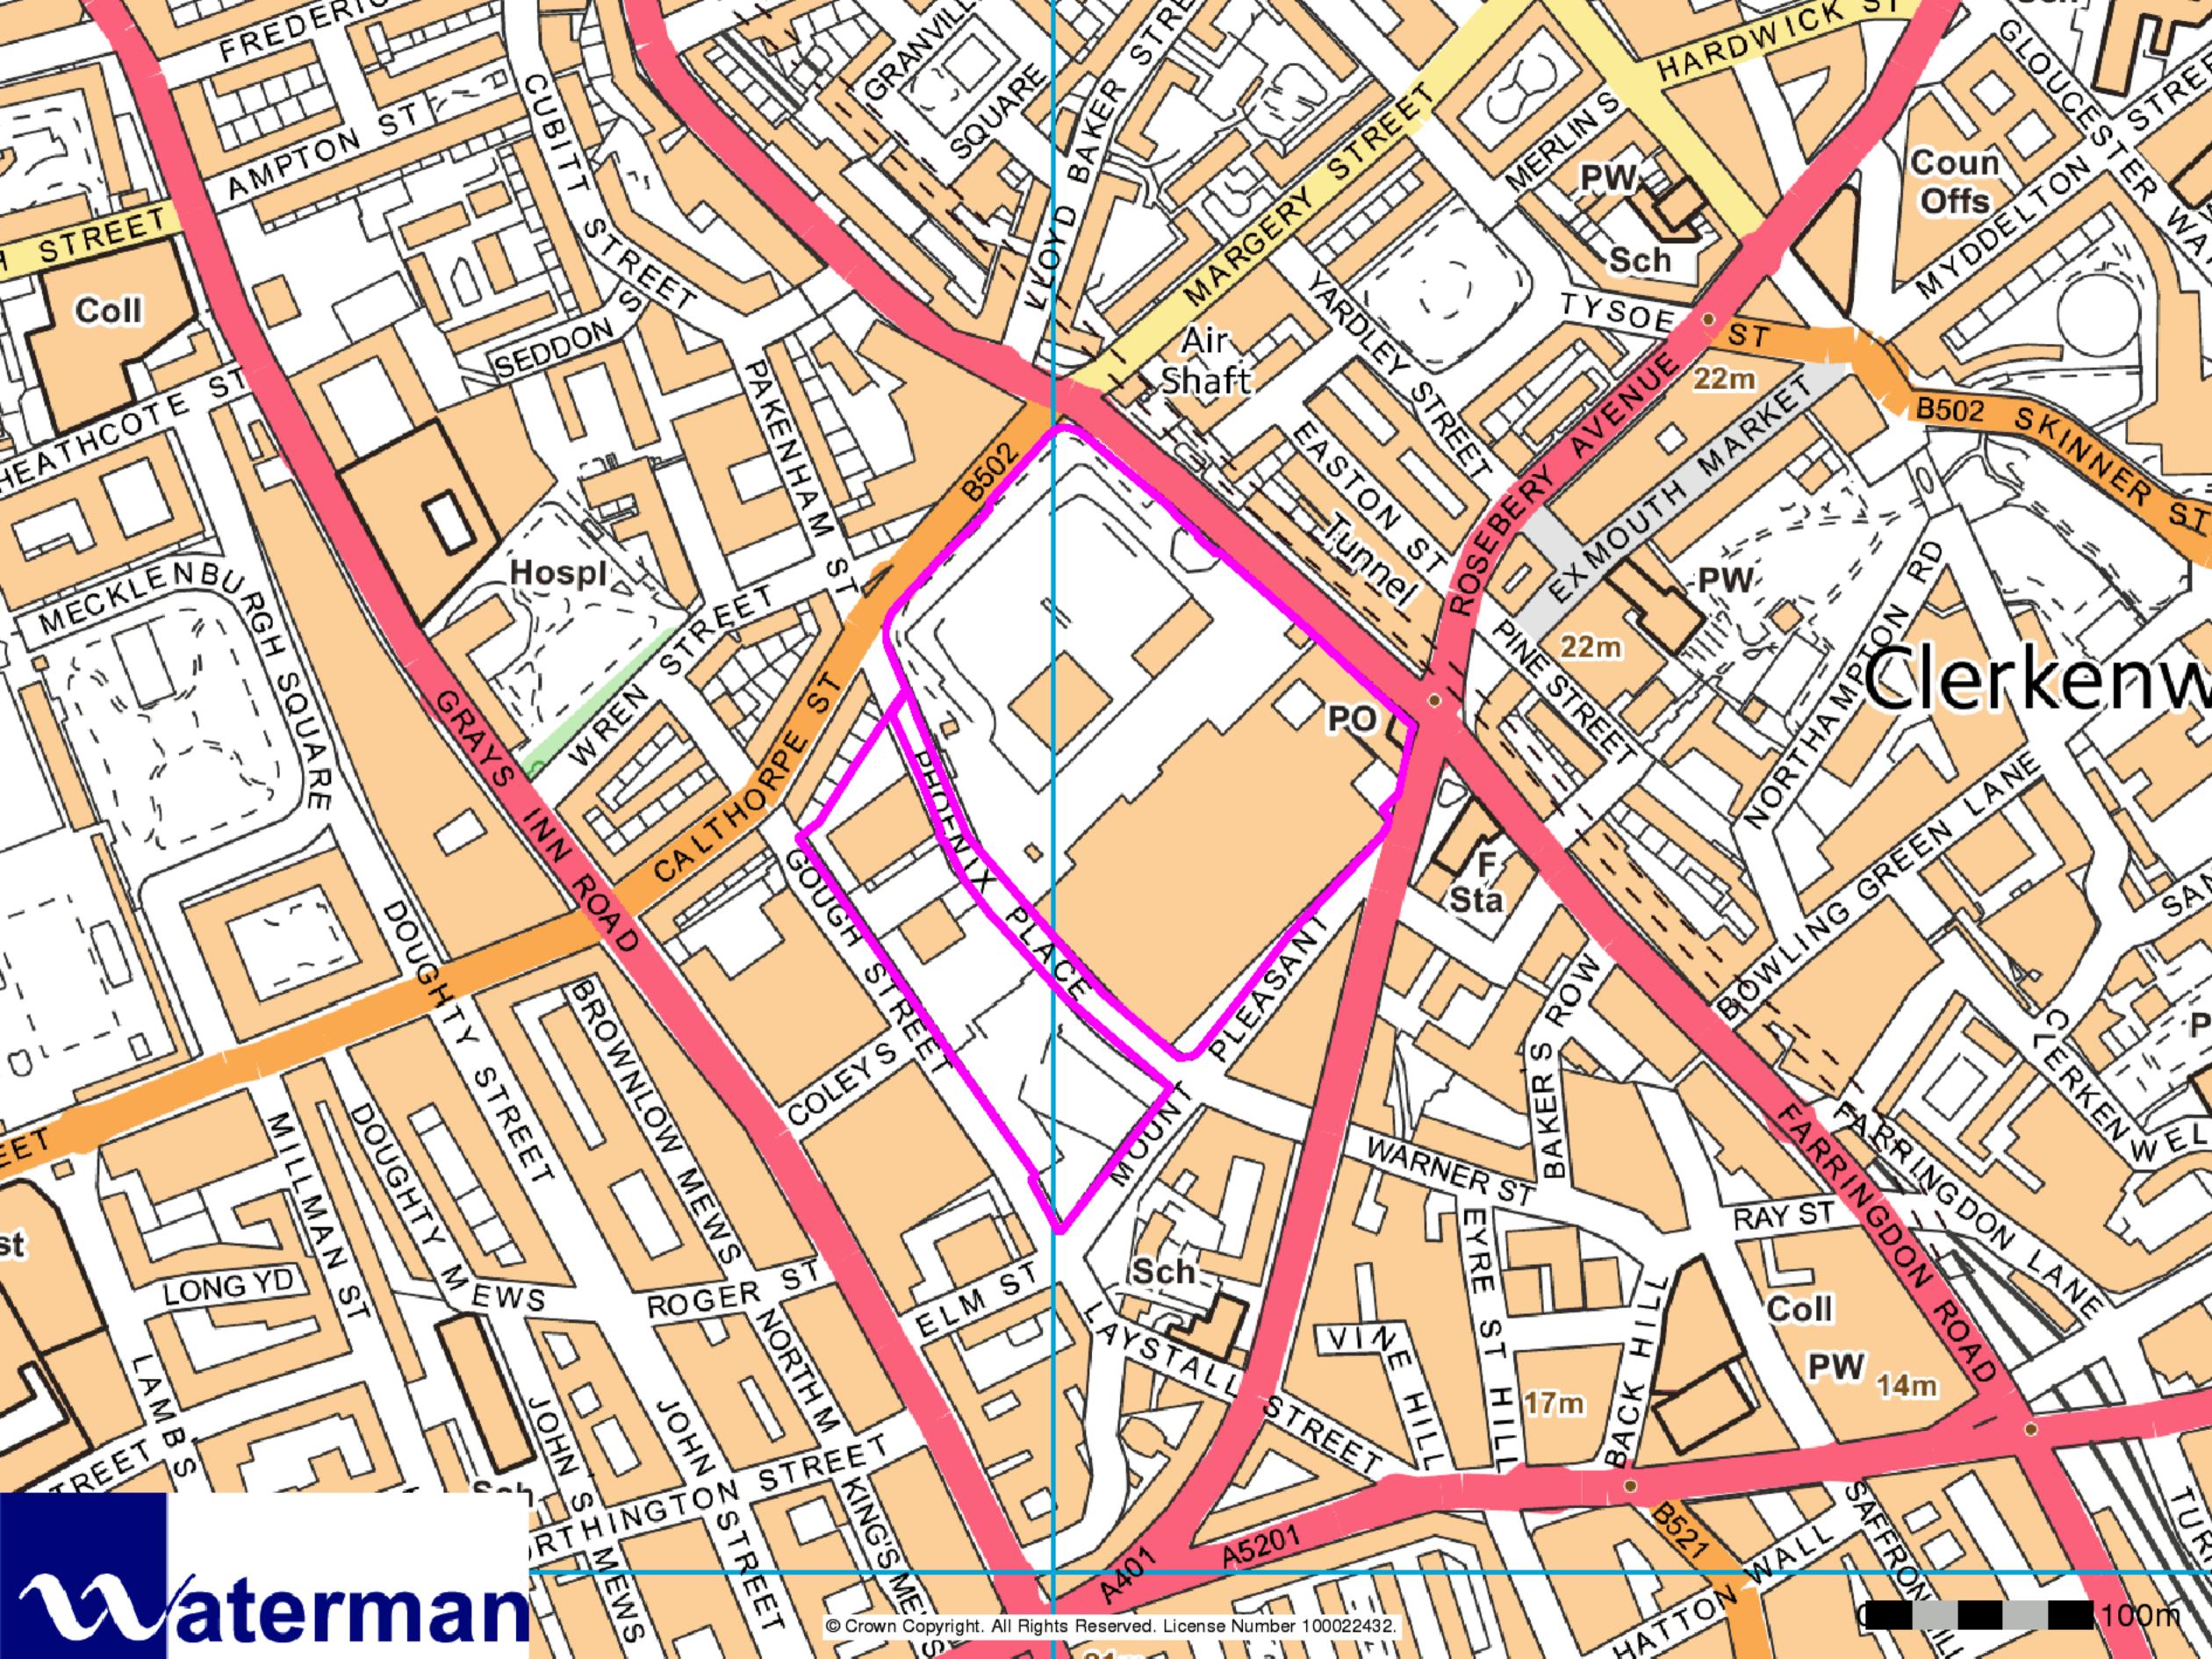

#### Customer Reference: WIE13235

National Grid Reference: 531020, 182330

Slice:

A

Site Area (Ha): 4.82

Search Buffer (m): 1000

#### Site Details:

Mount Pleasent Sorting Office Calthorpe Street LONDON EC1A 1BB