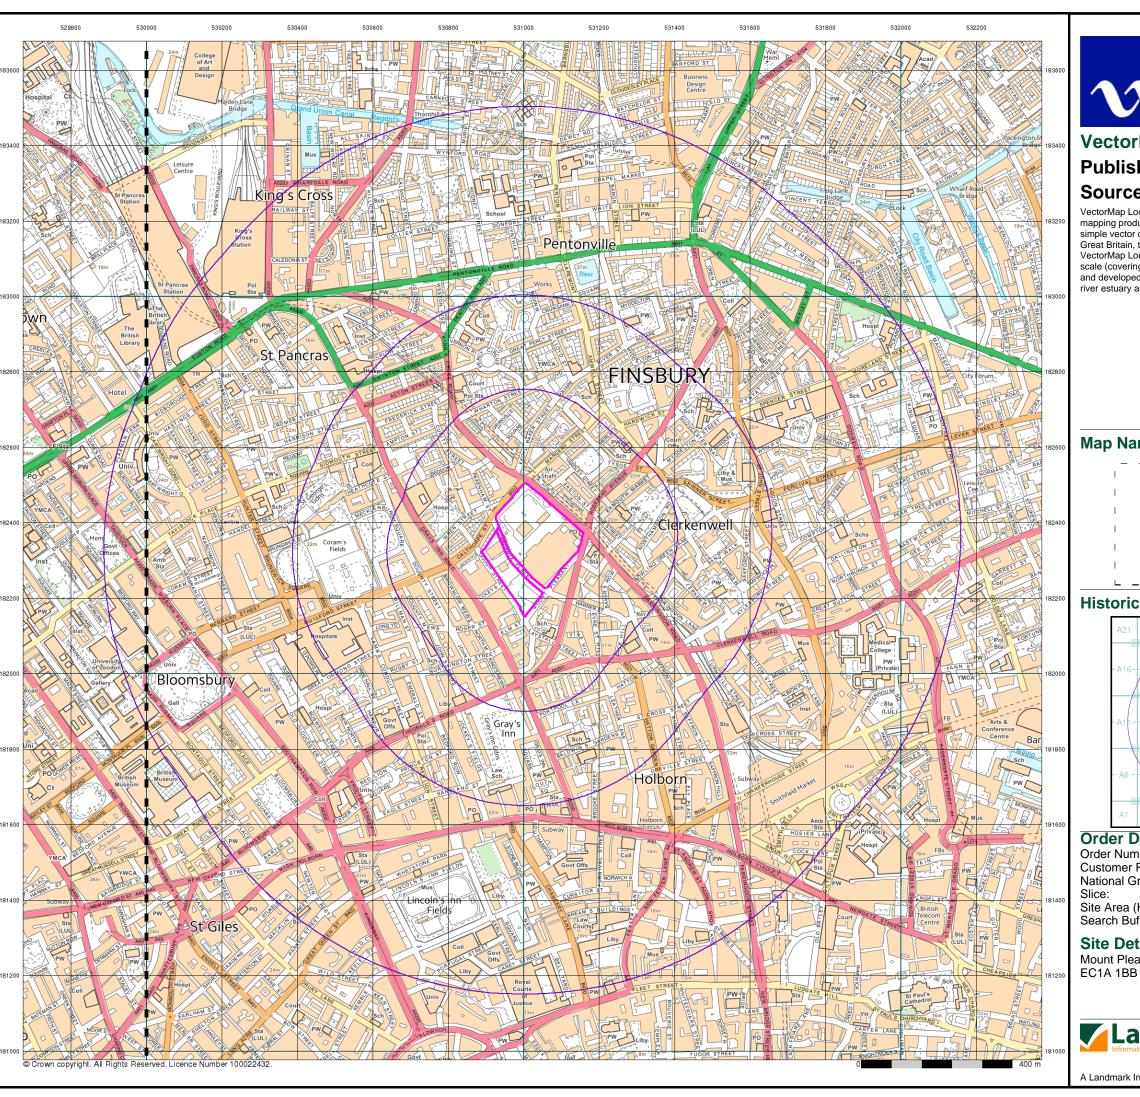

#### **Order Details**

Order Number: 88064573\_1\_1 Customer Ref: WIE13235 National Grid Reference: 531020, 182330 Α

Site Area (Ha): Search Buffer (m): 4.82 1000

#### **Site Details**

Mount Pleasent Sorting Office, Calthorpe Street, LONDON,

0844 844 9951 www.envirocheck.co.uk

A Landmark Information Group Service v49.0 03-Jun-2016 Page 20 of 20