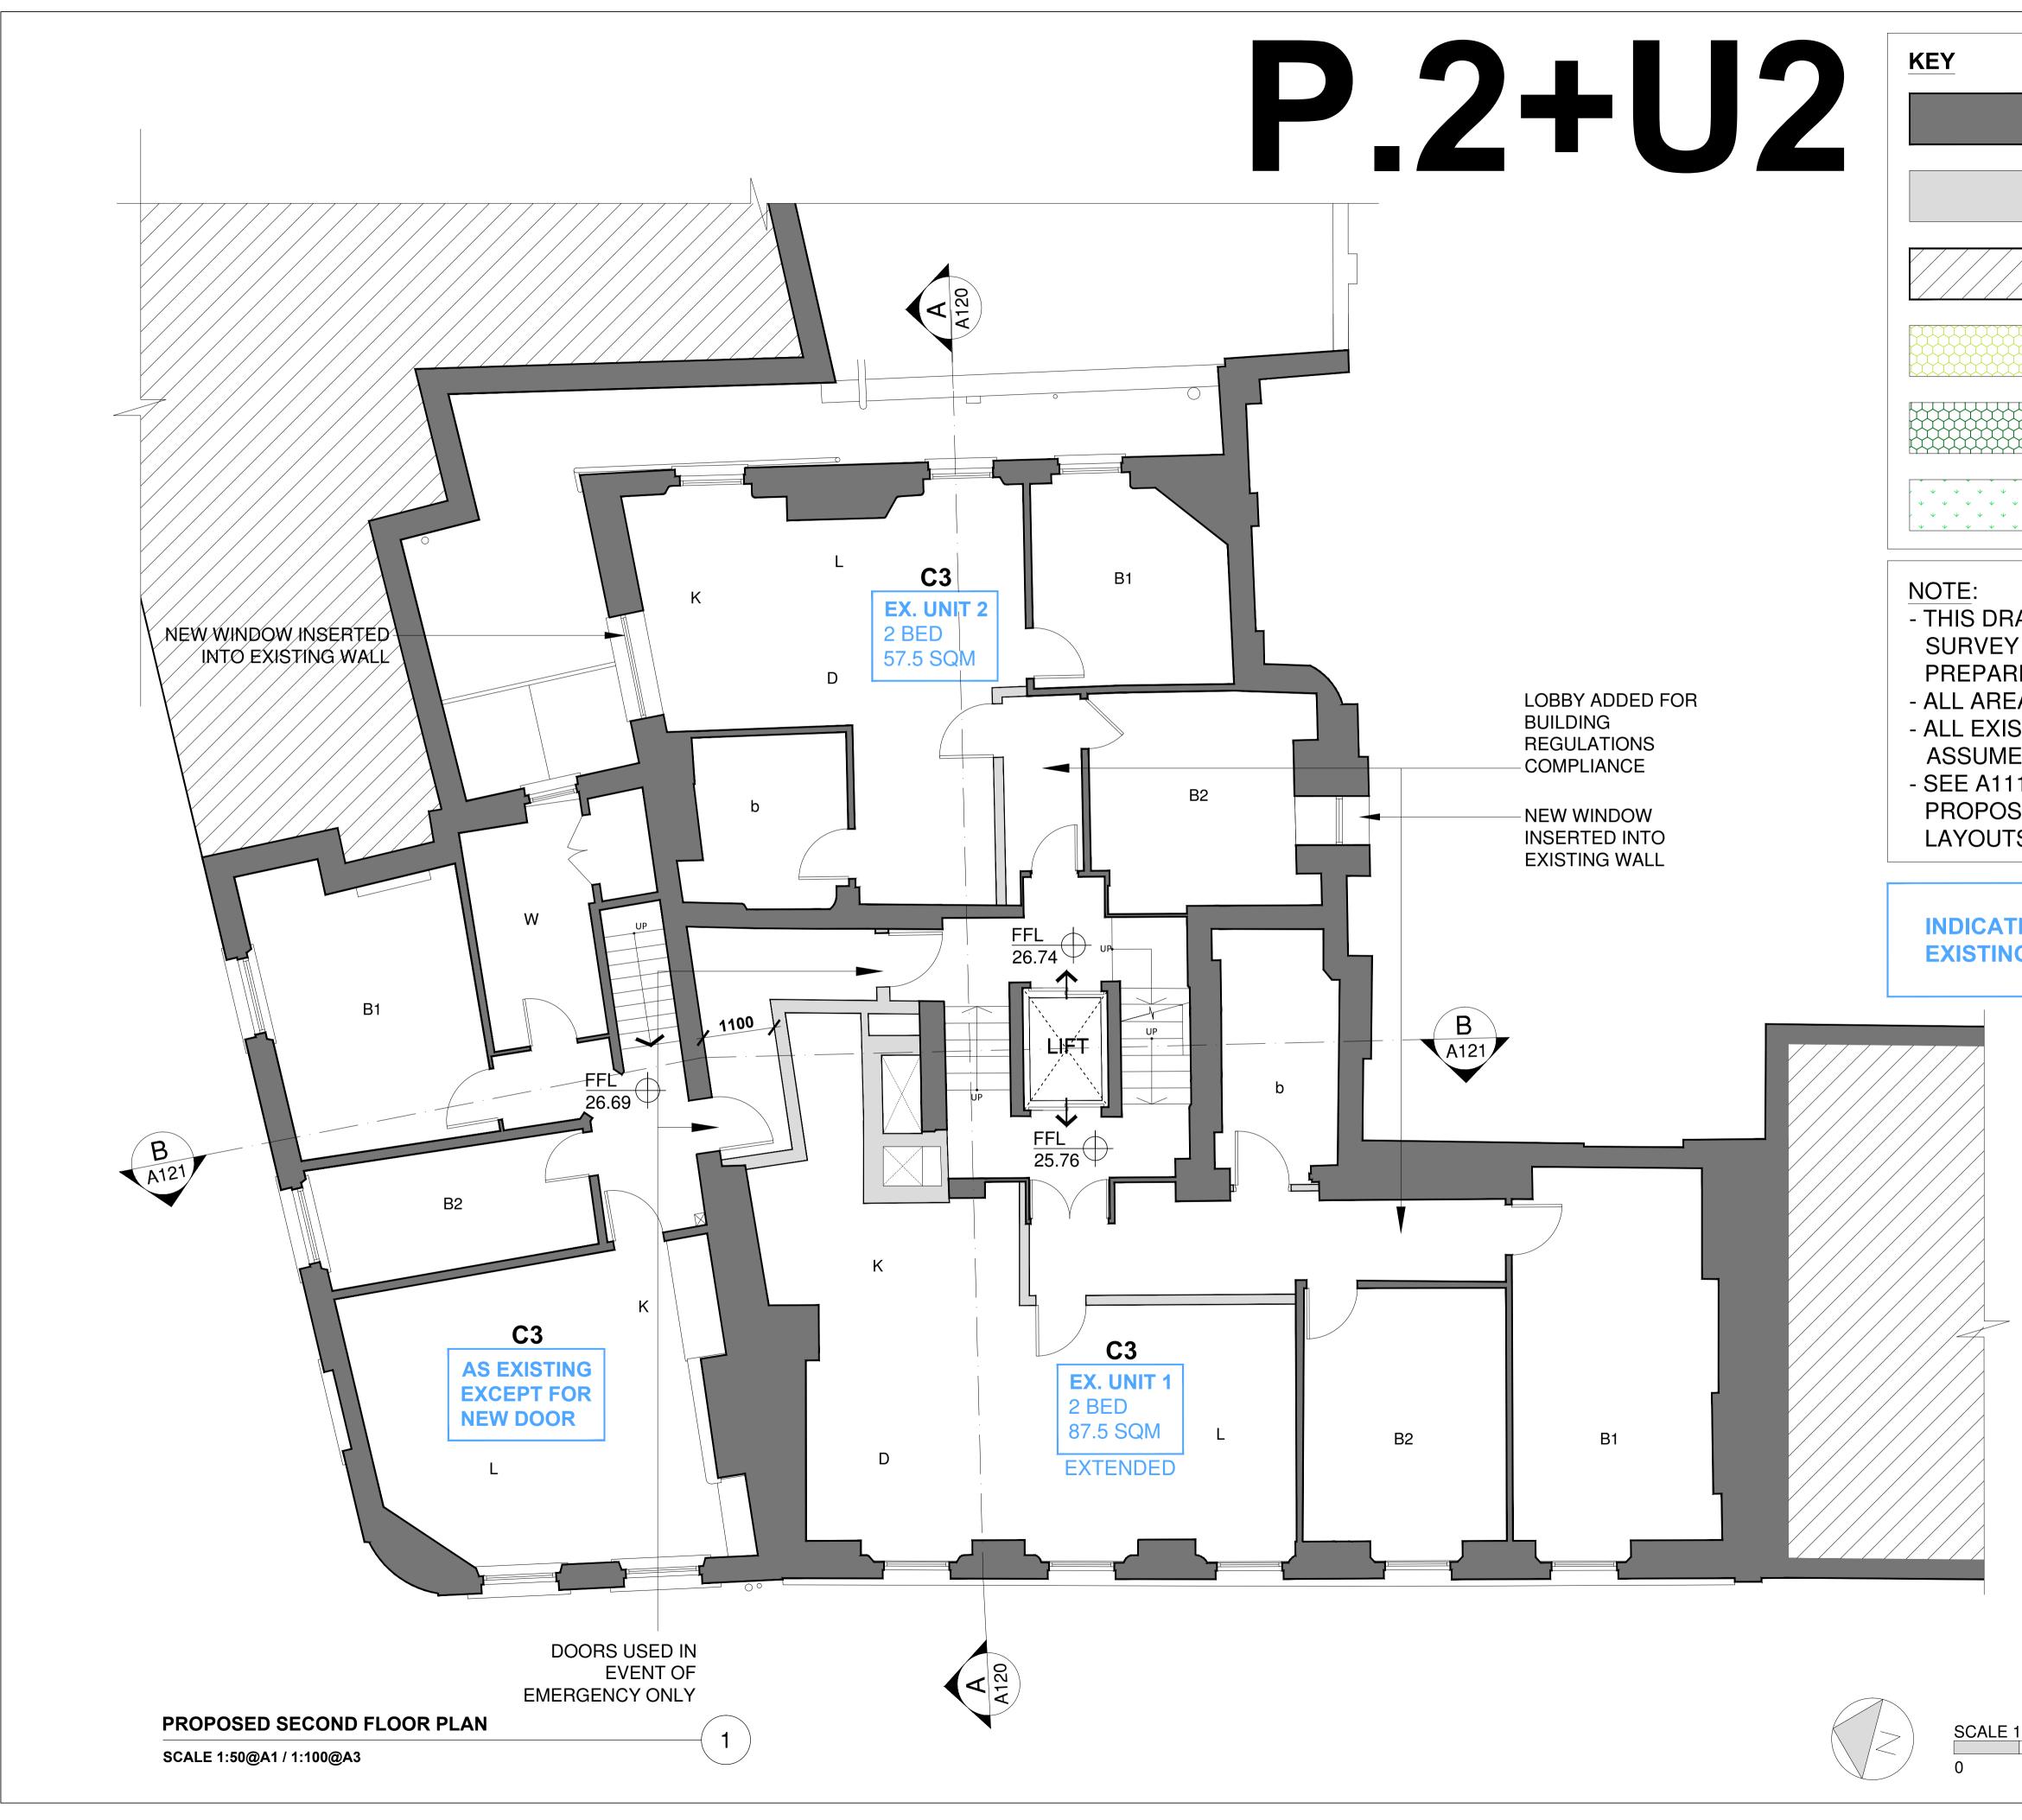

| BASEMEN<br>AN                                                | IT        |
| SCALE 1:50                            | ) @A1/ | 1:100 @A3              |    |                | -0.1          |                                              |                                                              |           |
| )                                     | T      |                        | 5m | proje          | ECT NO.<br>72 | 23                                           | drawing no.                                                  | rev.<br>C |
|                                       |        |                        |    |                |               |                                              | 1                                                            |           |







|                                                                                                                                                                 | drawing status PLANNING                                                                                                                                                                                                                                                                                                                                         |
|-----------------------------------------------------------------------------------------------------------------------------------------------------------------|---------------------------------------------------------------------------------------------------------------------