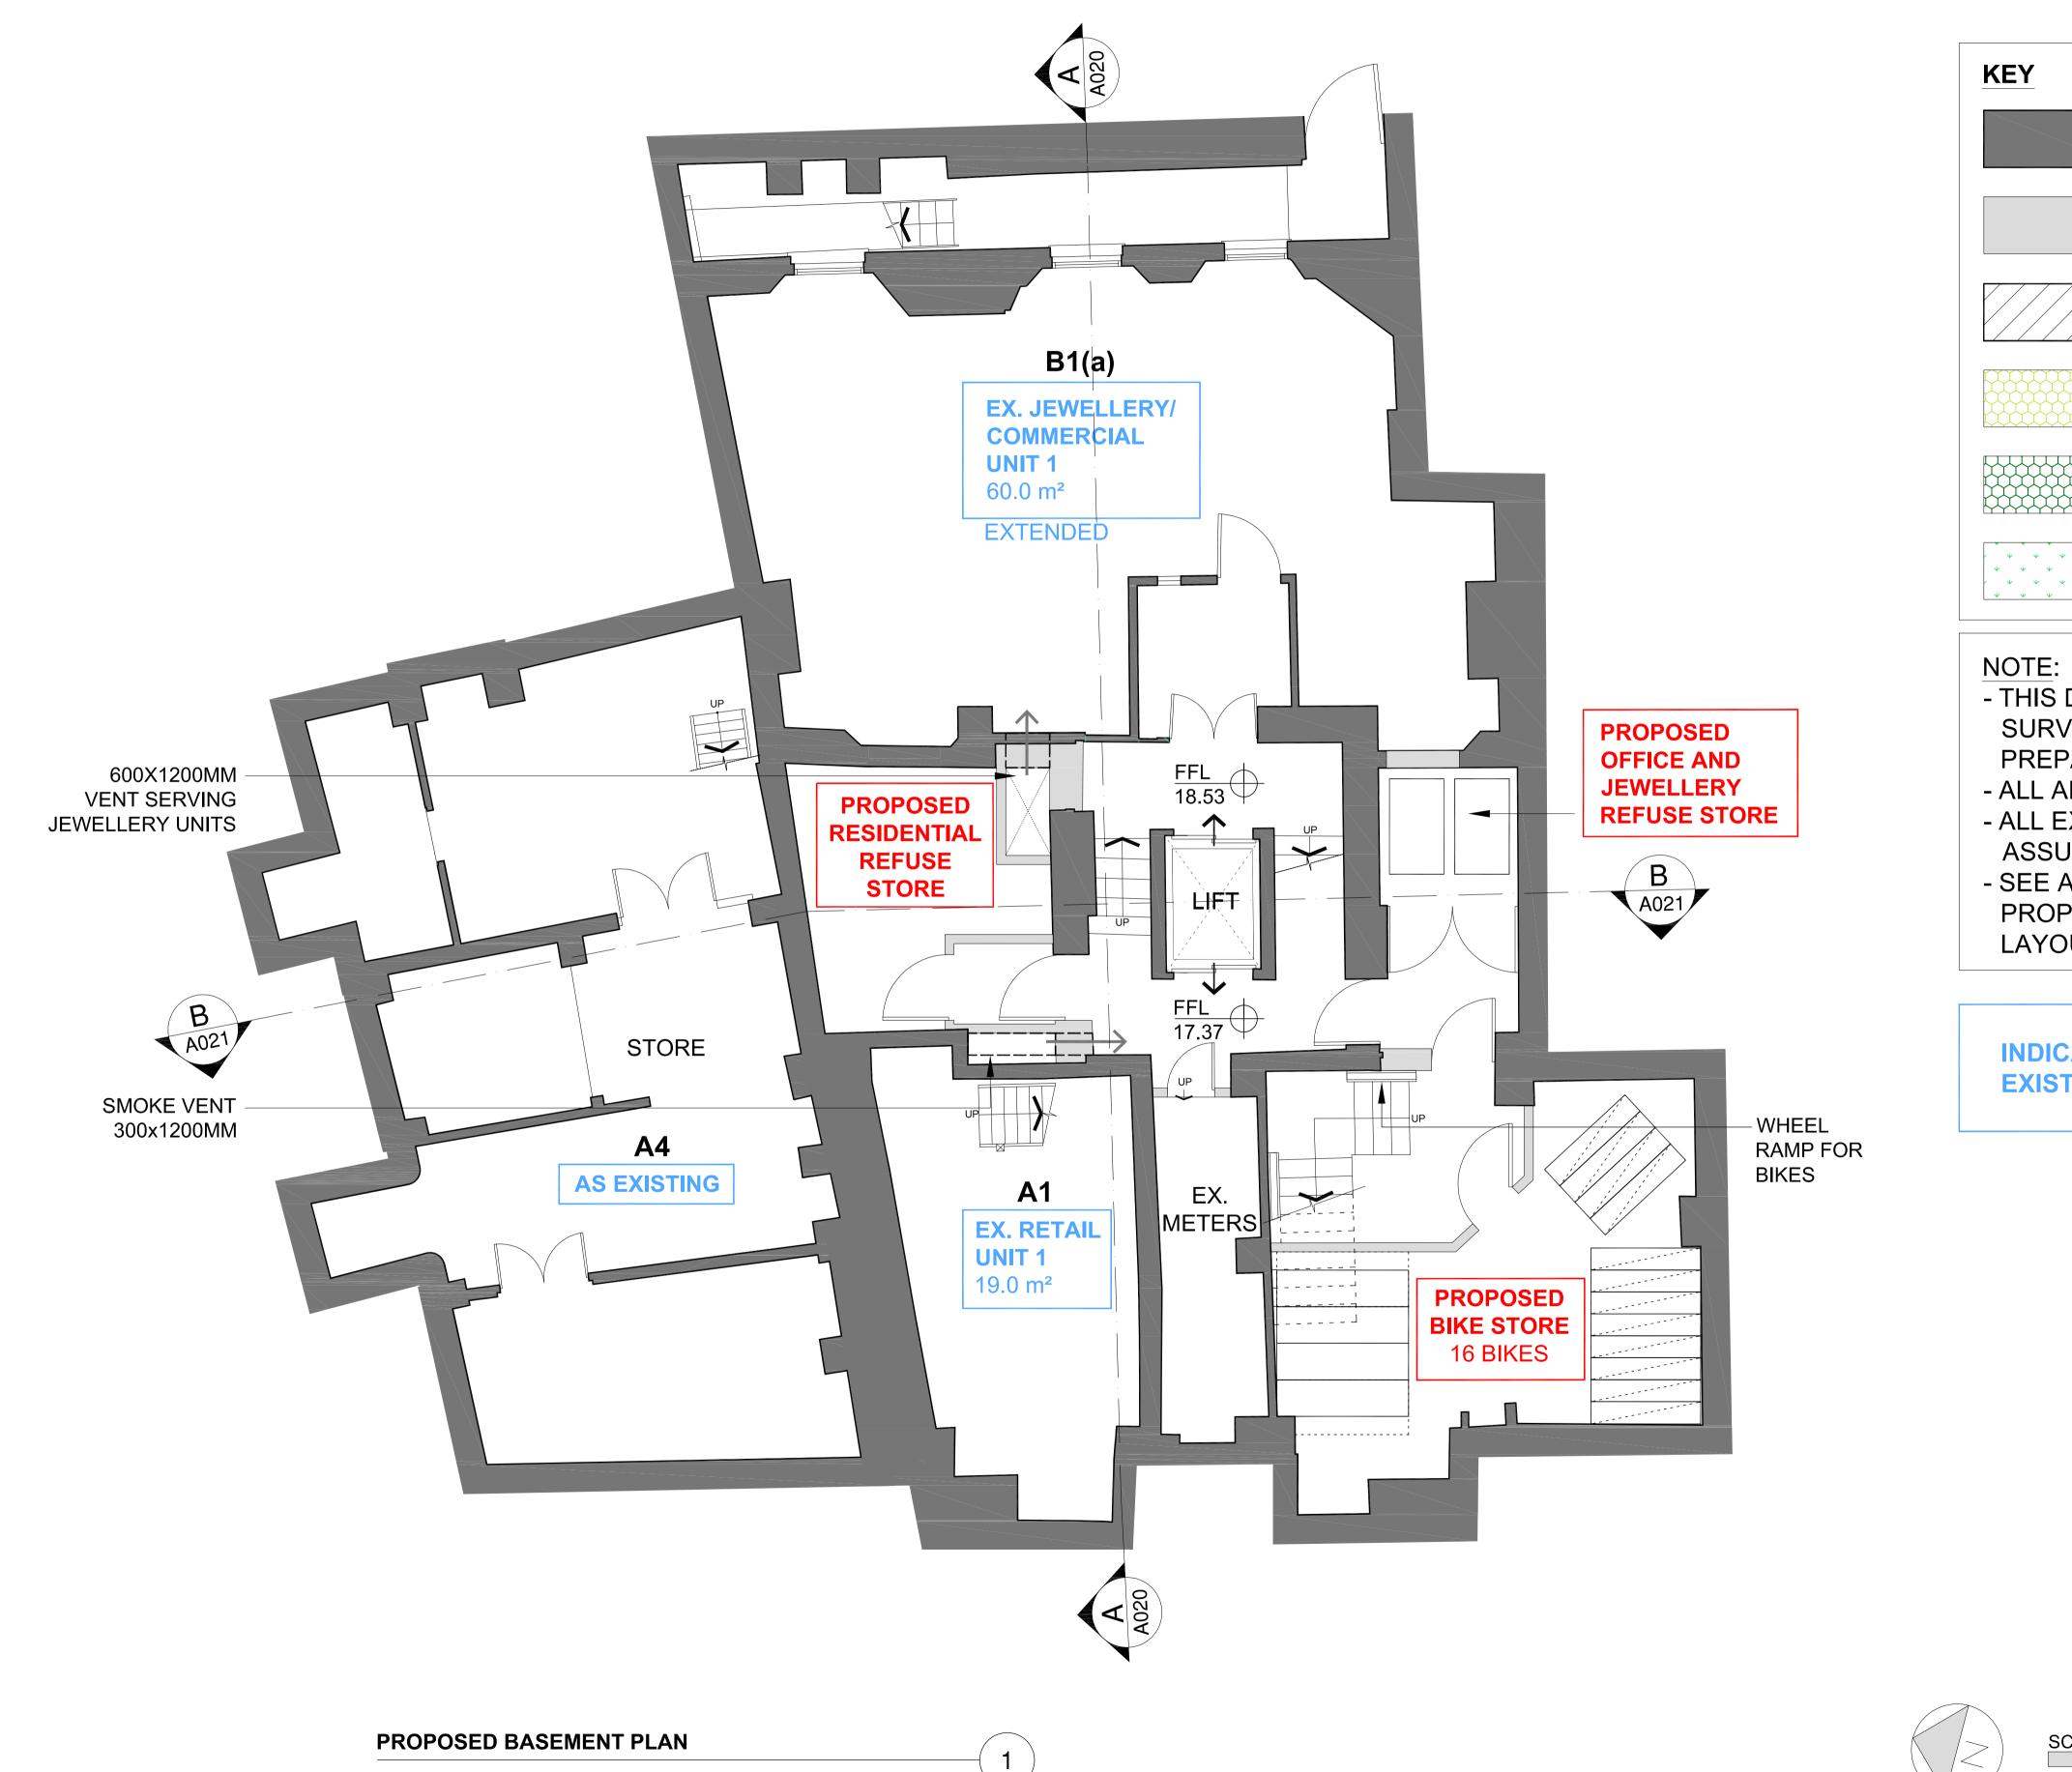

SCALE 1:50@A1 / 1:100@A3

|                                       |        |                        | r  |                | <u> </u>      |                                              |                                                              | i         |
|---------------------------------------|--------|------------------------|----|----------------|---------------|----------------------------------------------|--------------------------------------------------------------|-----------|
|                                       |        |                        |    |                |               | s status<br>NNING                            |                                                              |           |
|                                       |        |