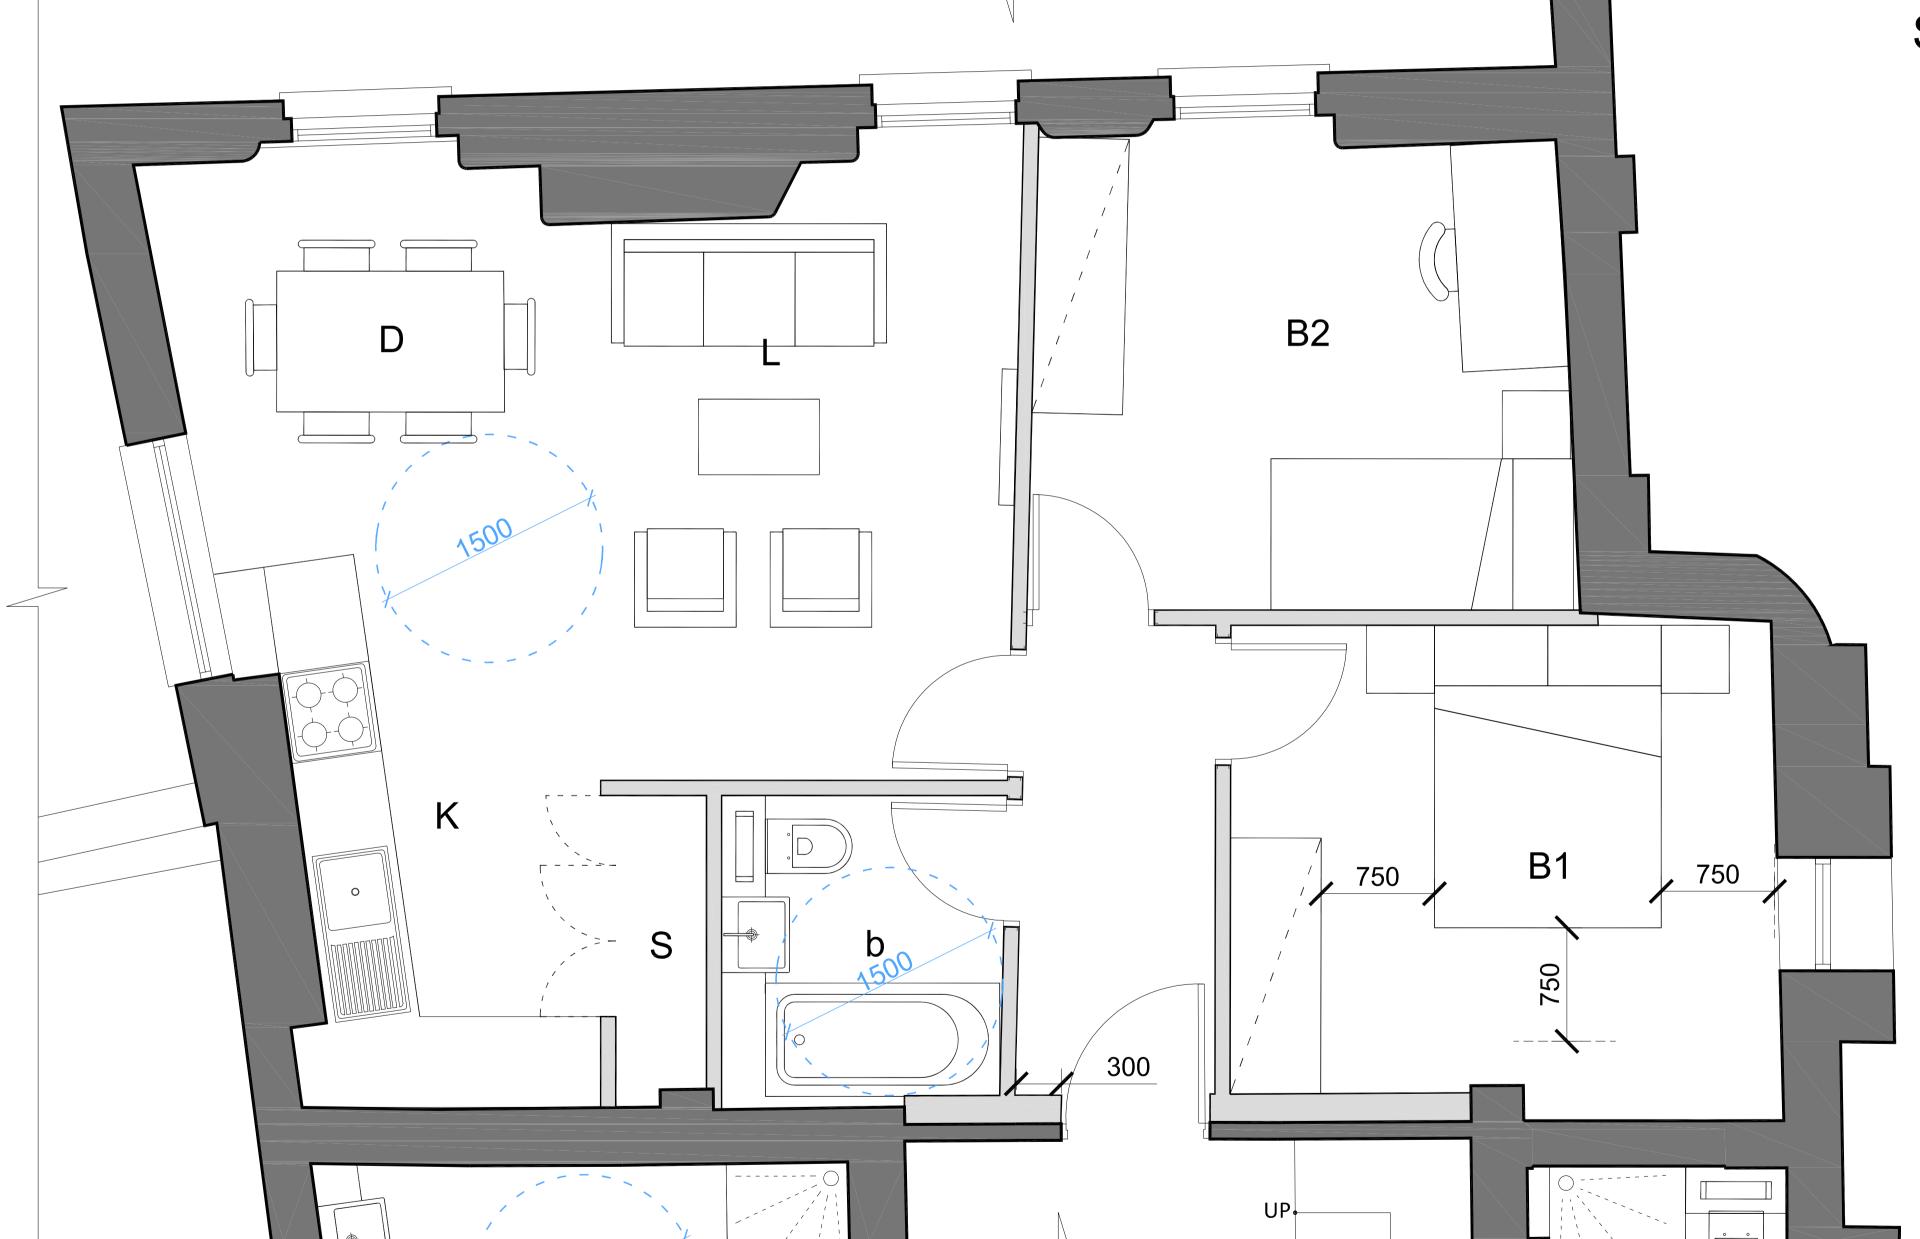

| -                                                          |                                                               | 5m   |                      | 23                                                                                                                                                                                                                        |                                                                                                                                                                                                                           |                                                 |





PROPOSED TWO BED UNIT LAYOUT - REAR OF BUILDING SCALE 1:50@A1 / 1:100@A3











SCALE 1:25 @A1, 1:50 @ A3

|