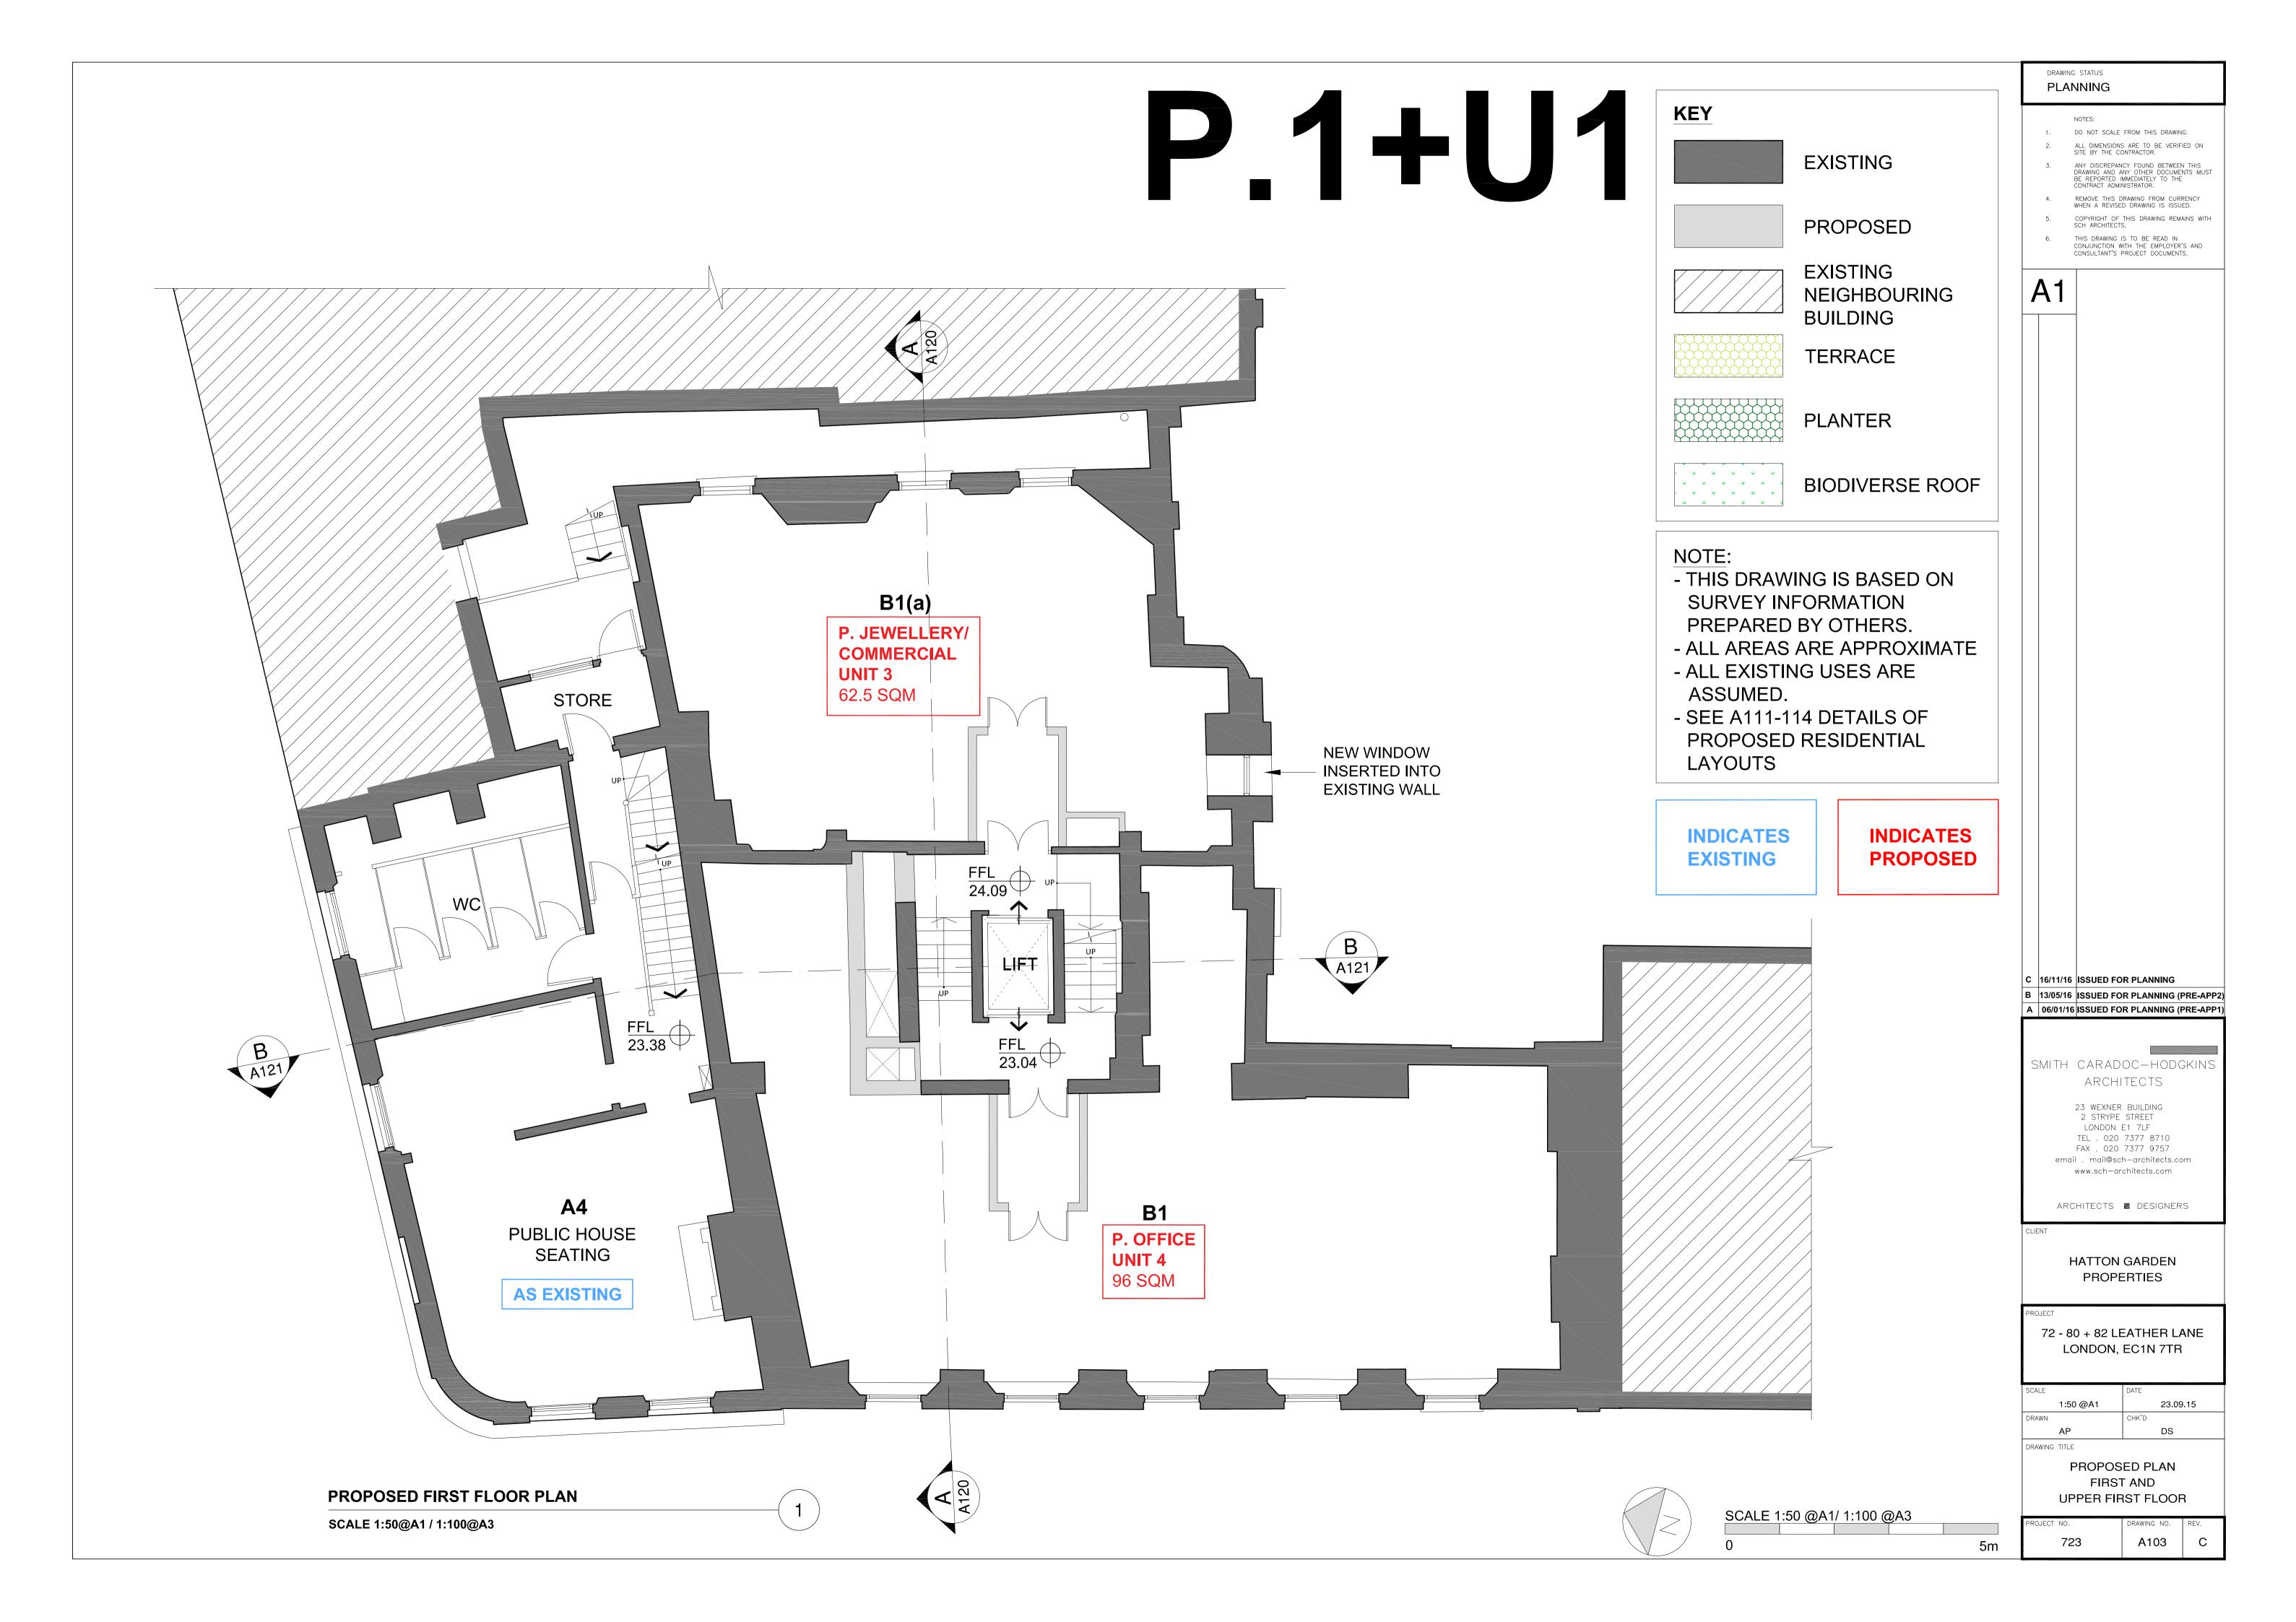

| BASEMEN<br>AN                                                | IT        |
| SCALE 1:50                            | ) @A1/ | 1:100 @A3              |    |                | -0.1          |                                              |                                                              |           |
| )                                     | T      |                        | 5m | proje          | ECT NO.<br>72 | 23                                           | drawing no.                                                  | rev.<br>C |
|                                       |        |                        |    |                |               |                                              | 1                                                            |           |







|                                                                                                                                                                 | drawing status PLANNING                                                                                                                                                                                                                                                                                                                                         |
|-----------------------------------------------------------------------------------------------------------------------------------------------------------------|-------------------------------------------------------------------------------------------------------------------