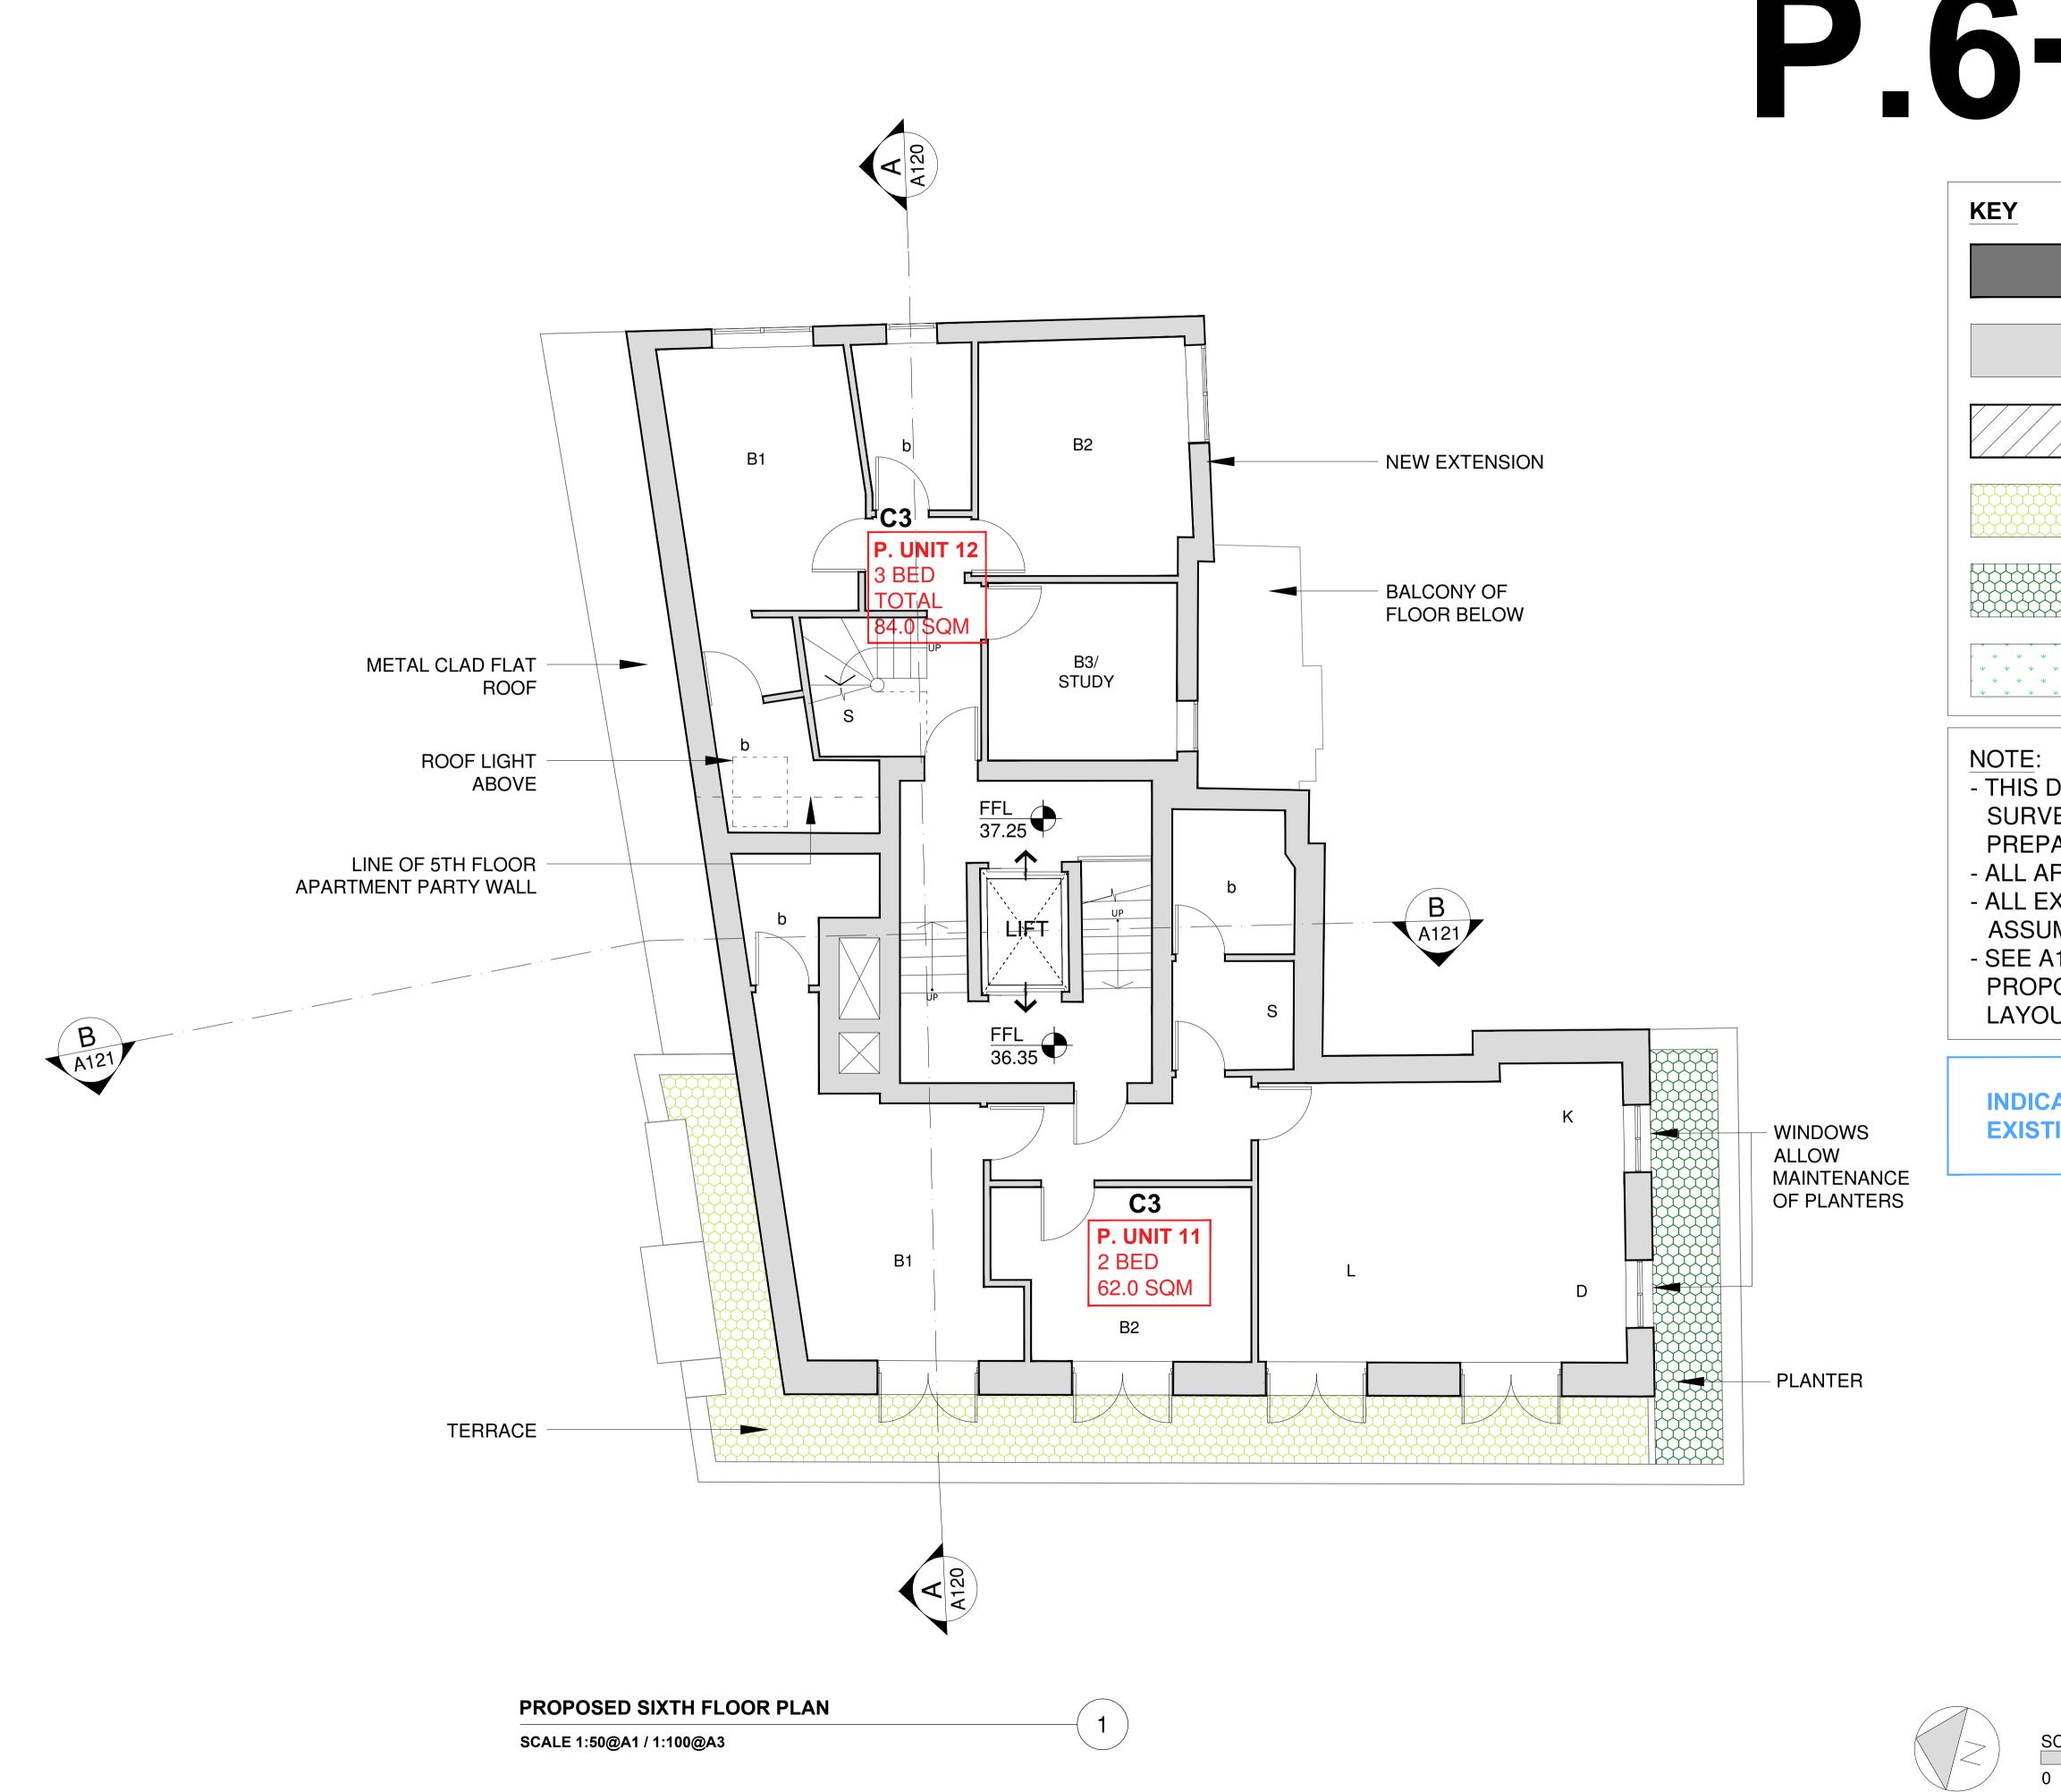

| ING (PI<br>ING (PI<br>ODG<br>ODG<br>S<br>S<br>S<br>S<br>S<br>S<br>S<br>S<br>S<br>S<br>S<br>S<br>S<br>S<br>S<br>S<br>S<br>S<br>S  | n<br>NE                                  |



**P**.6

|                                                      |                    |                                                            |    |                            |                                                                                                                             | g status<br>NNING                                                                                                                                                                                                                                                                              |