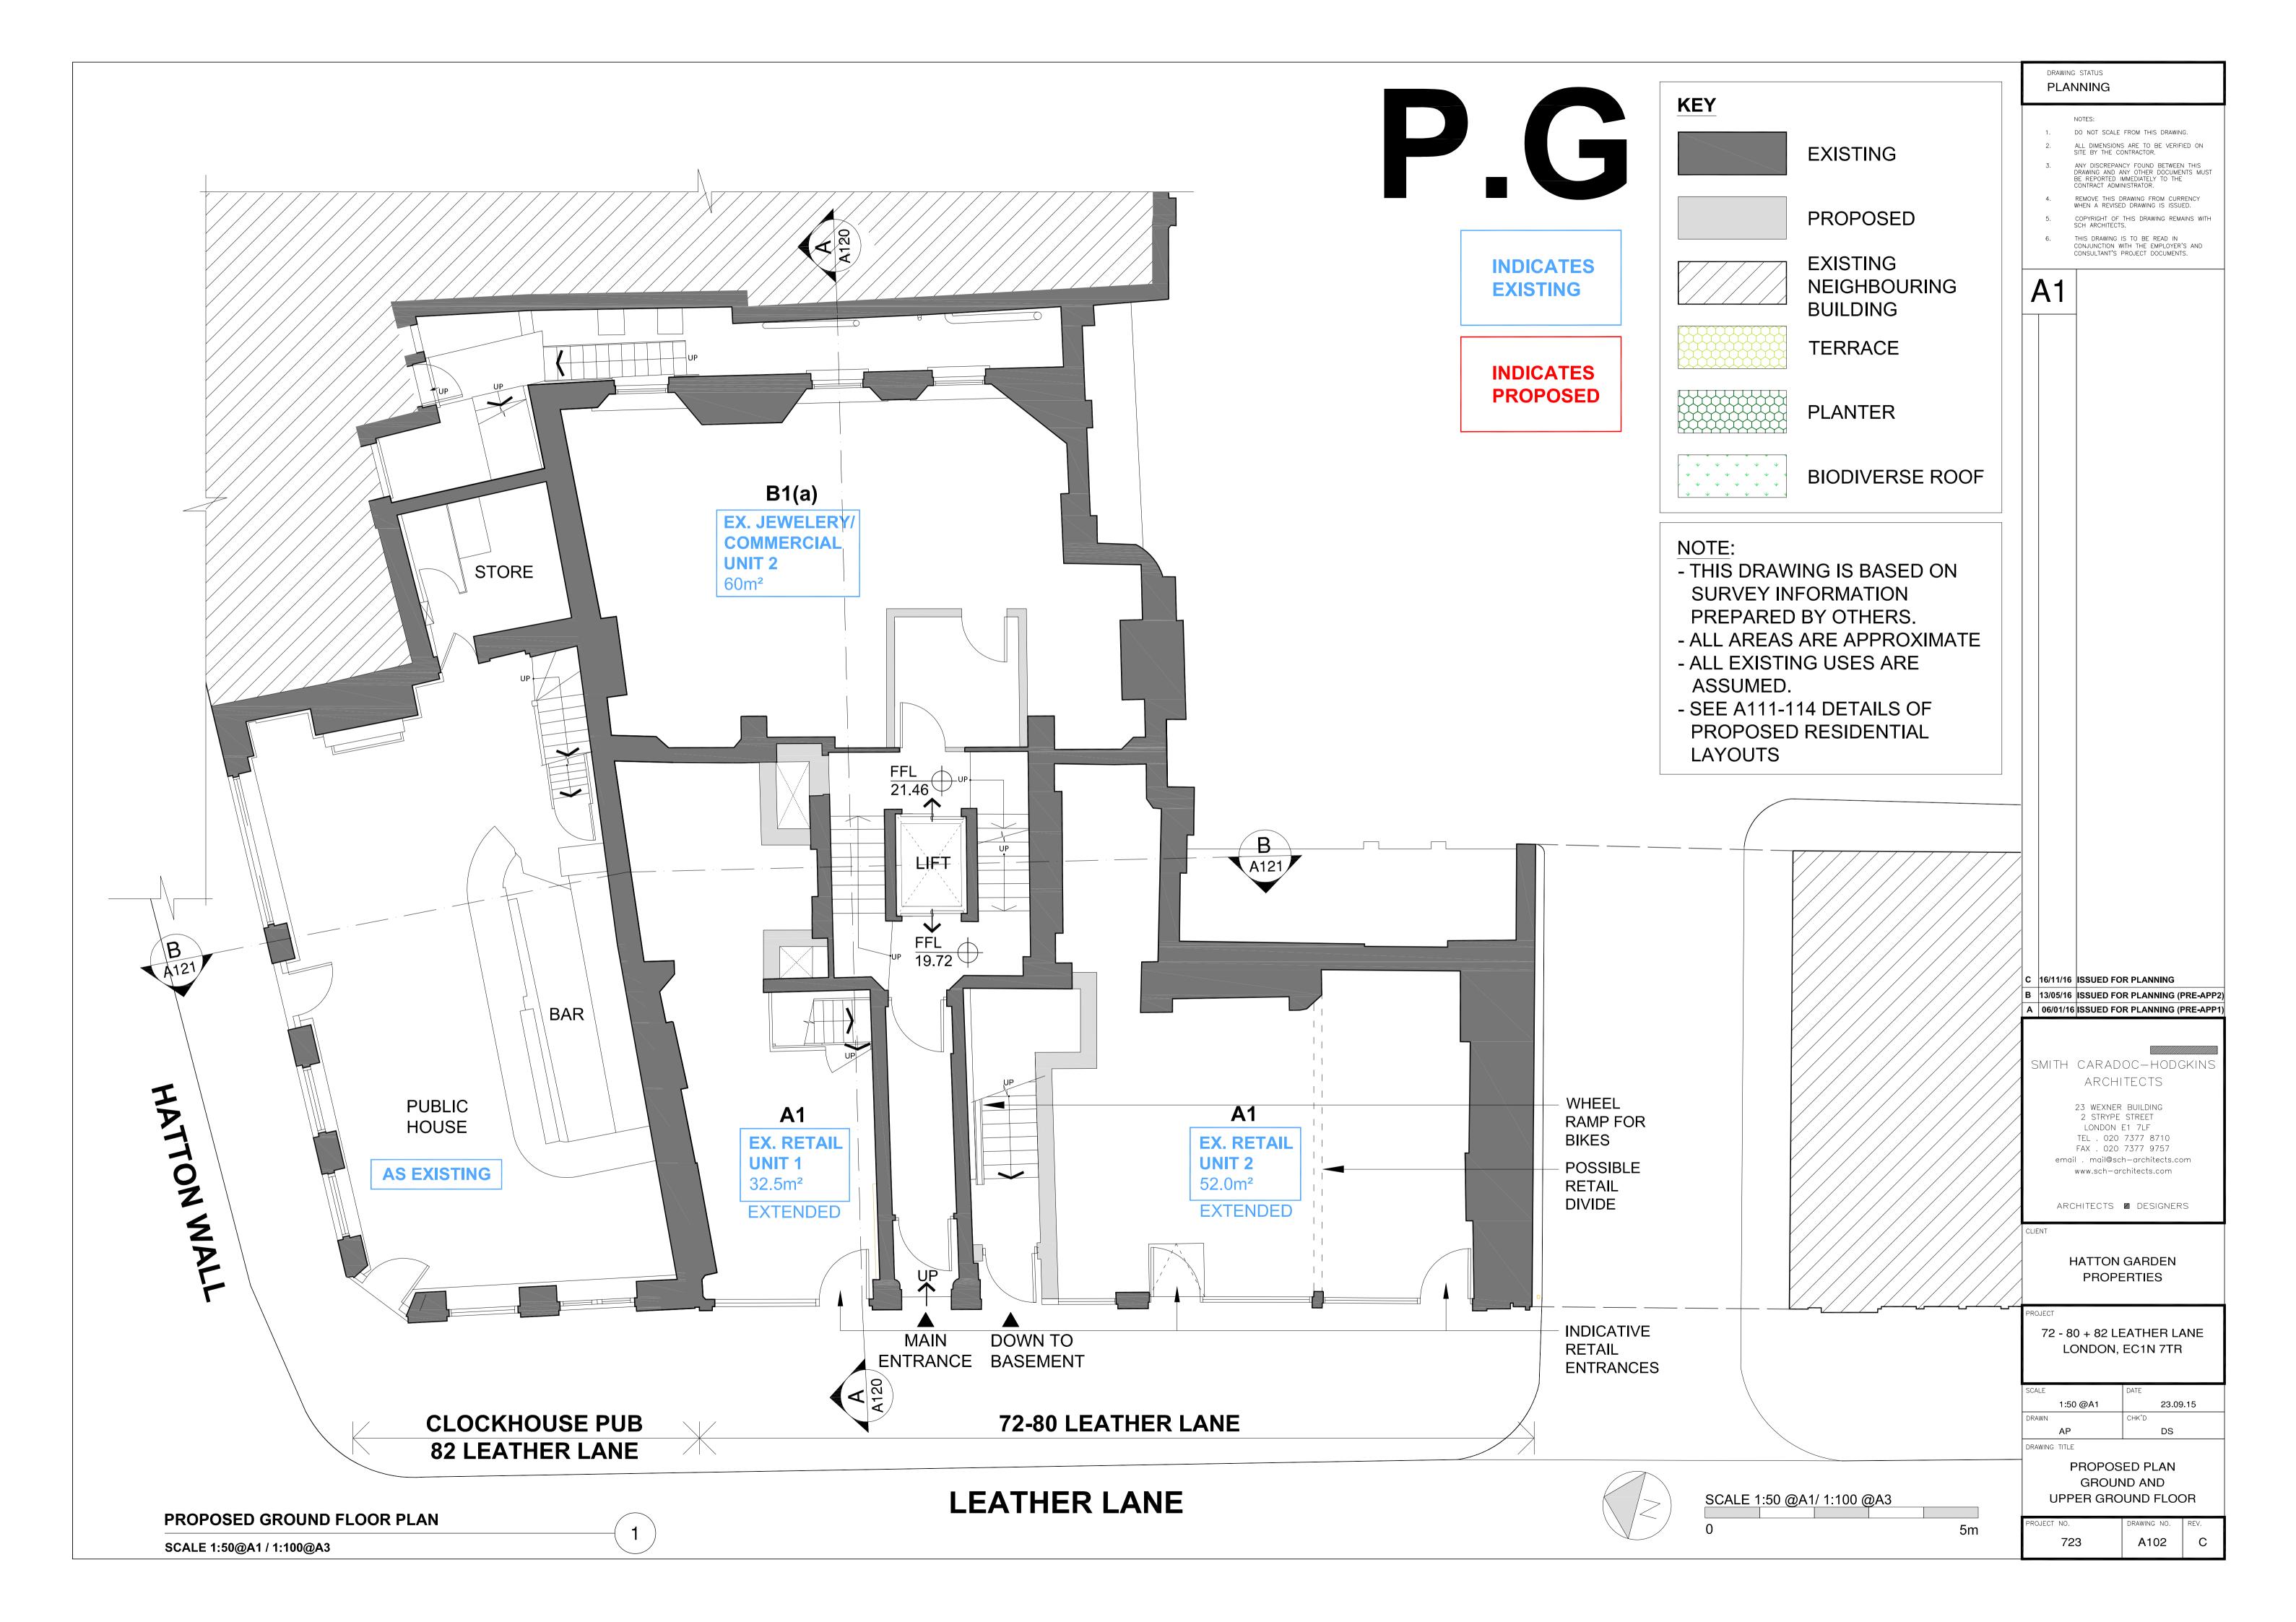

| BASEMEN<br>AN                                                | IT        |
| SCALE 1:50                            | ) @A1/ | 1:100 @A3              |    |                | -0.1          |                                              |                                                              |           |
| )                                     | T      |                        | 5m | proje          | ECT NO.<br>72 | 23                                           | drawing no.                                                  | rev.<br>C |
|                                       |        |                        |    |                |               |                                              | 1                                                            |           |







|                                                                                                                                                                 | drawing status PLANNING                                                                                                                                                                                                                                                                                                                                         |
|-----------------------------------------------------------------------------------------------------------------------------------------------------------------|-----------------------------------------------------------------------------------------------------------------