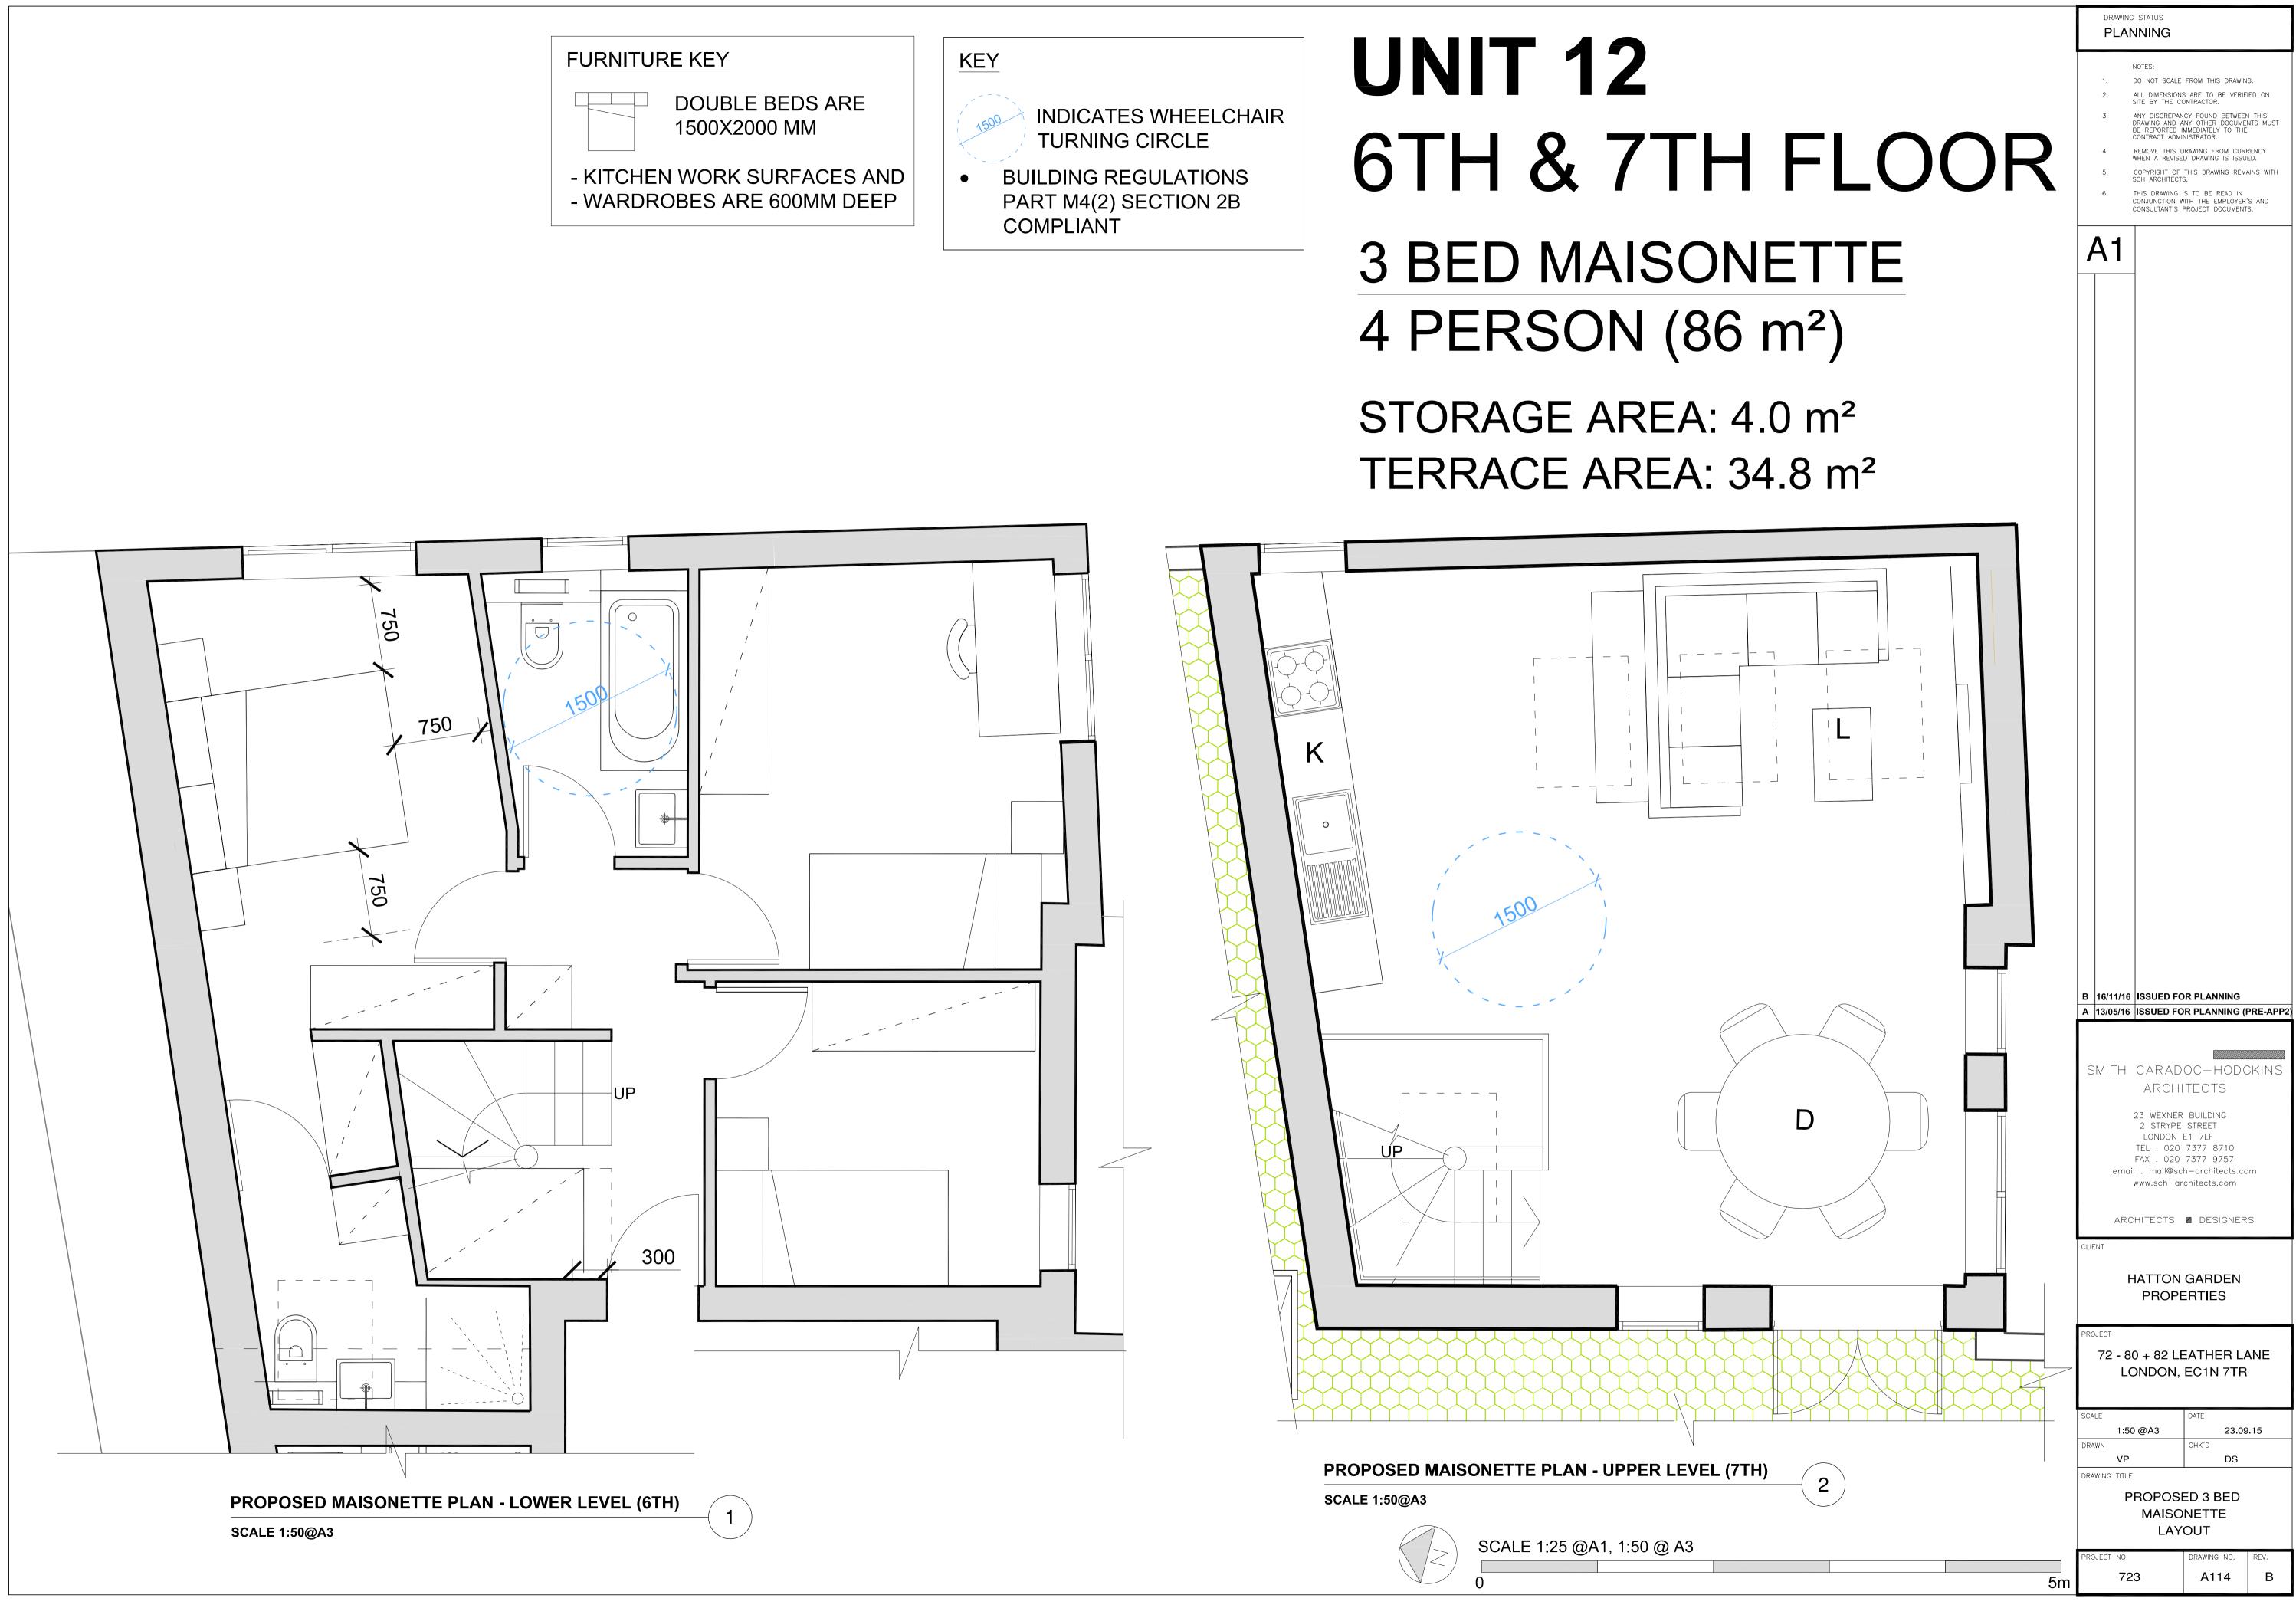

WN             |                                                 | СНК'D<br>DS                                                                                   |                  |  |  |  |  |
| DRAWING TITLI     |                                                 | OSED                                                                                          |                  |  |  |  |  |
|                   |                                                 | ) AND<br>LAYOUT                                                                               |                  |  |  |  |  |
| project no.       | 23                                              | drawing no.                                                                                   | rev.<br><b>B</b> |  |  |  |  |

5m