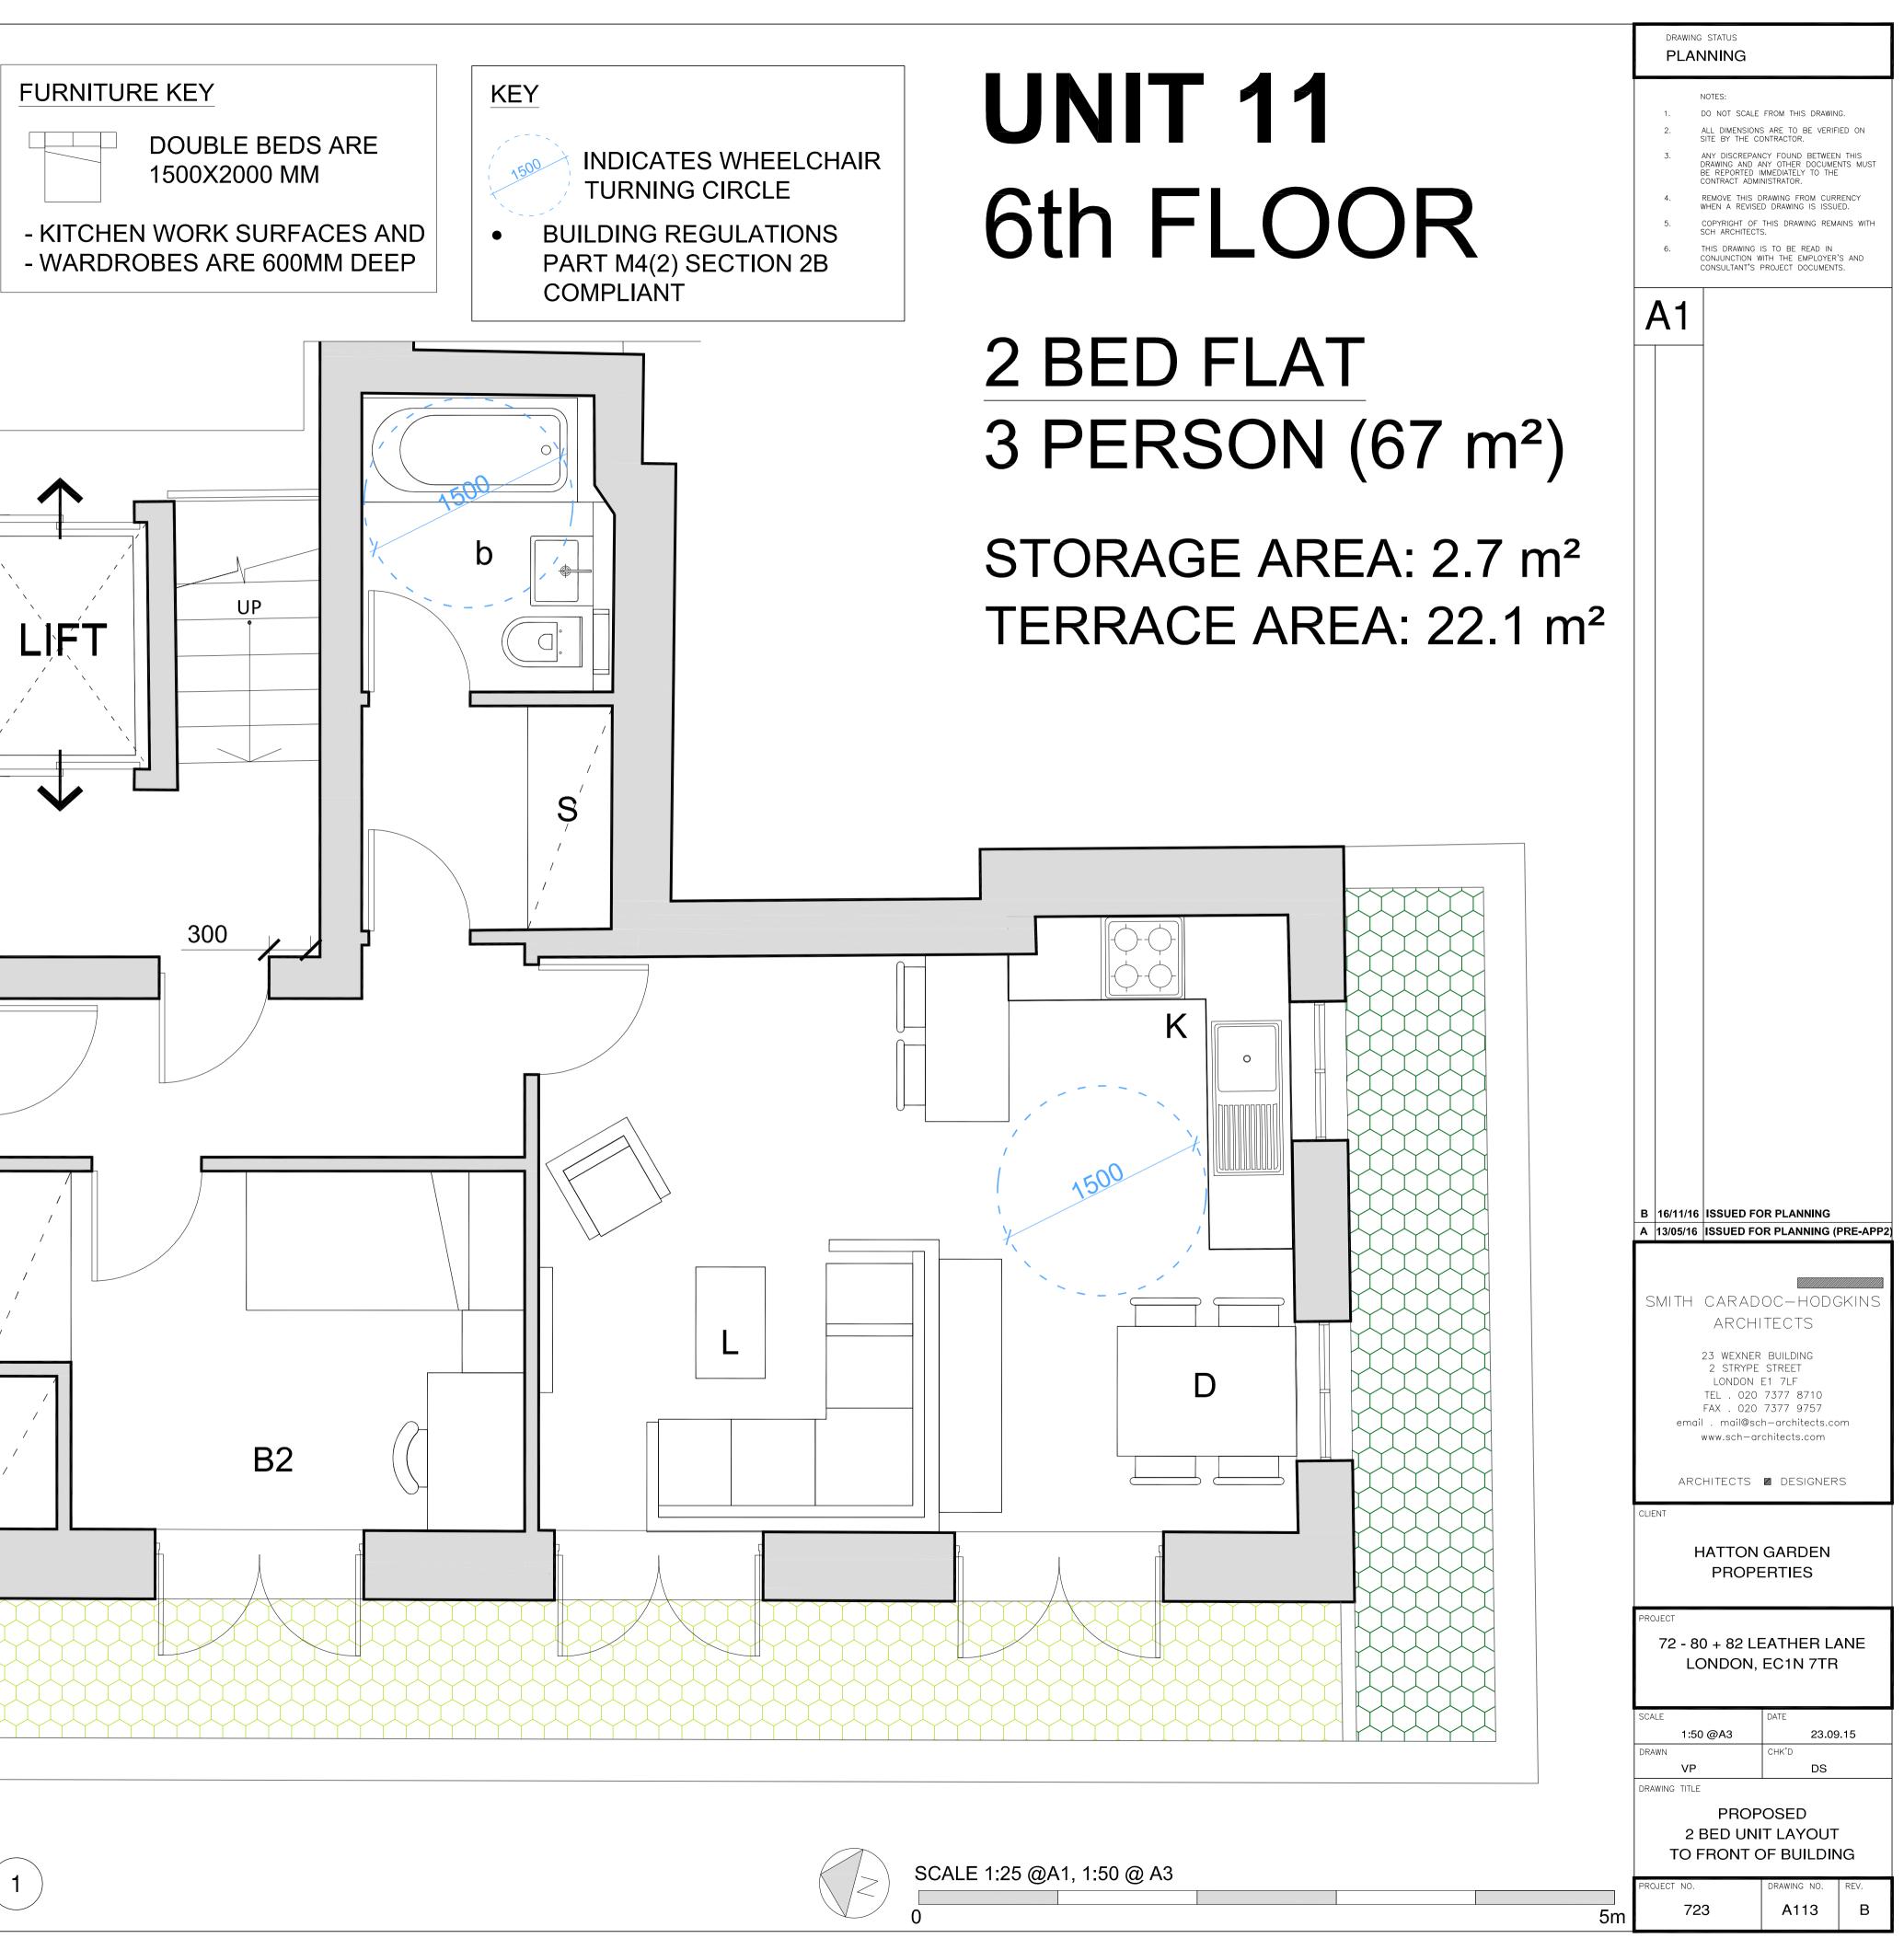

DRAWN             |                                                 | СНК'D<br>DS                                                                                   |                  |  |  |  |  |
| DRAWING TITLI     |                                                 | OSED                                                                                          |                  |  |  |  |  |
|                   |                                                 | ) AND<br>LAYOUT                                                                               |                  |  |  |  |  |
| project no.       | 23                                              | drawing no.                                                                                   | rev.<br><b>B</b> |  |  |  |  |

5m