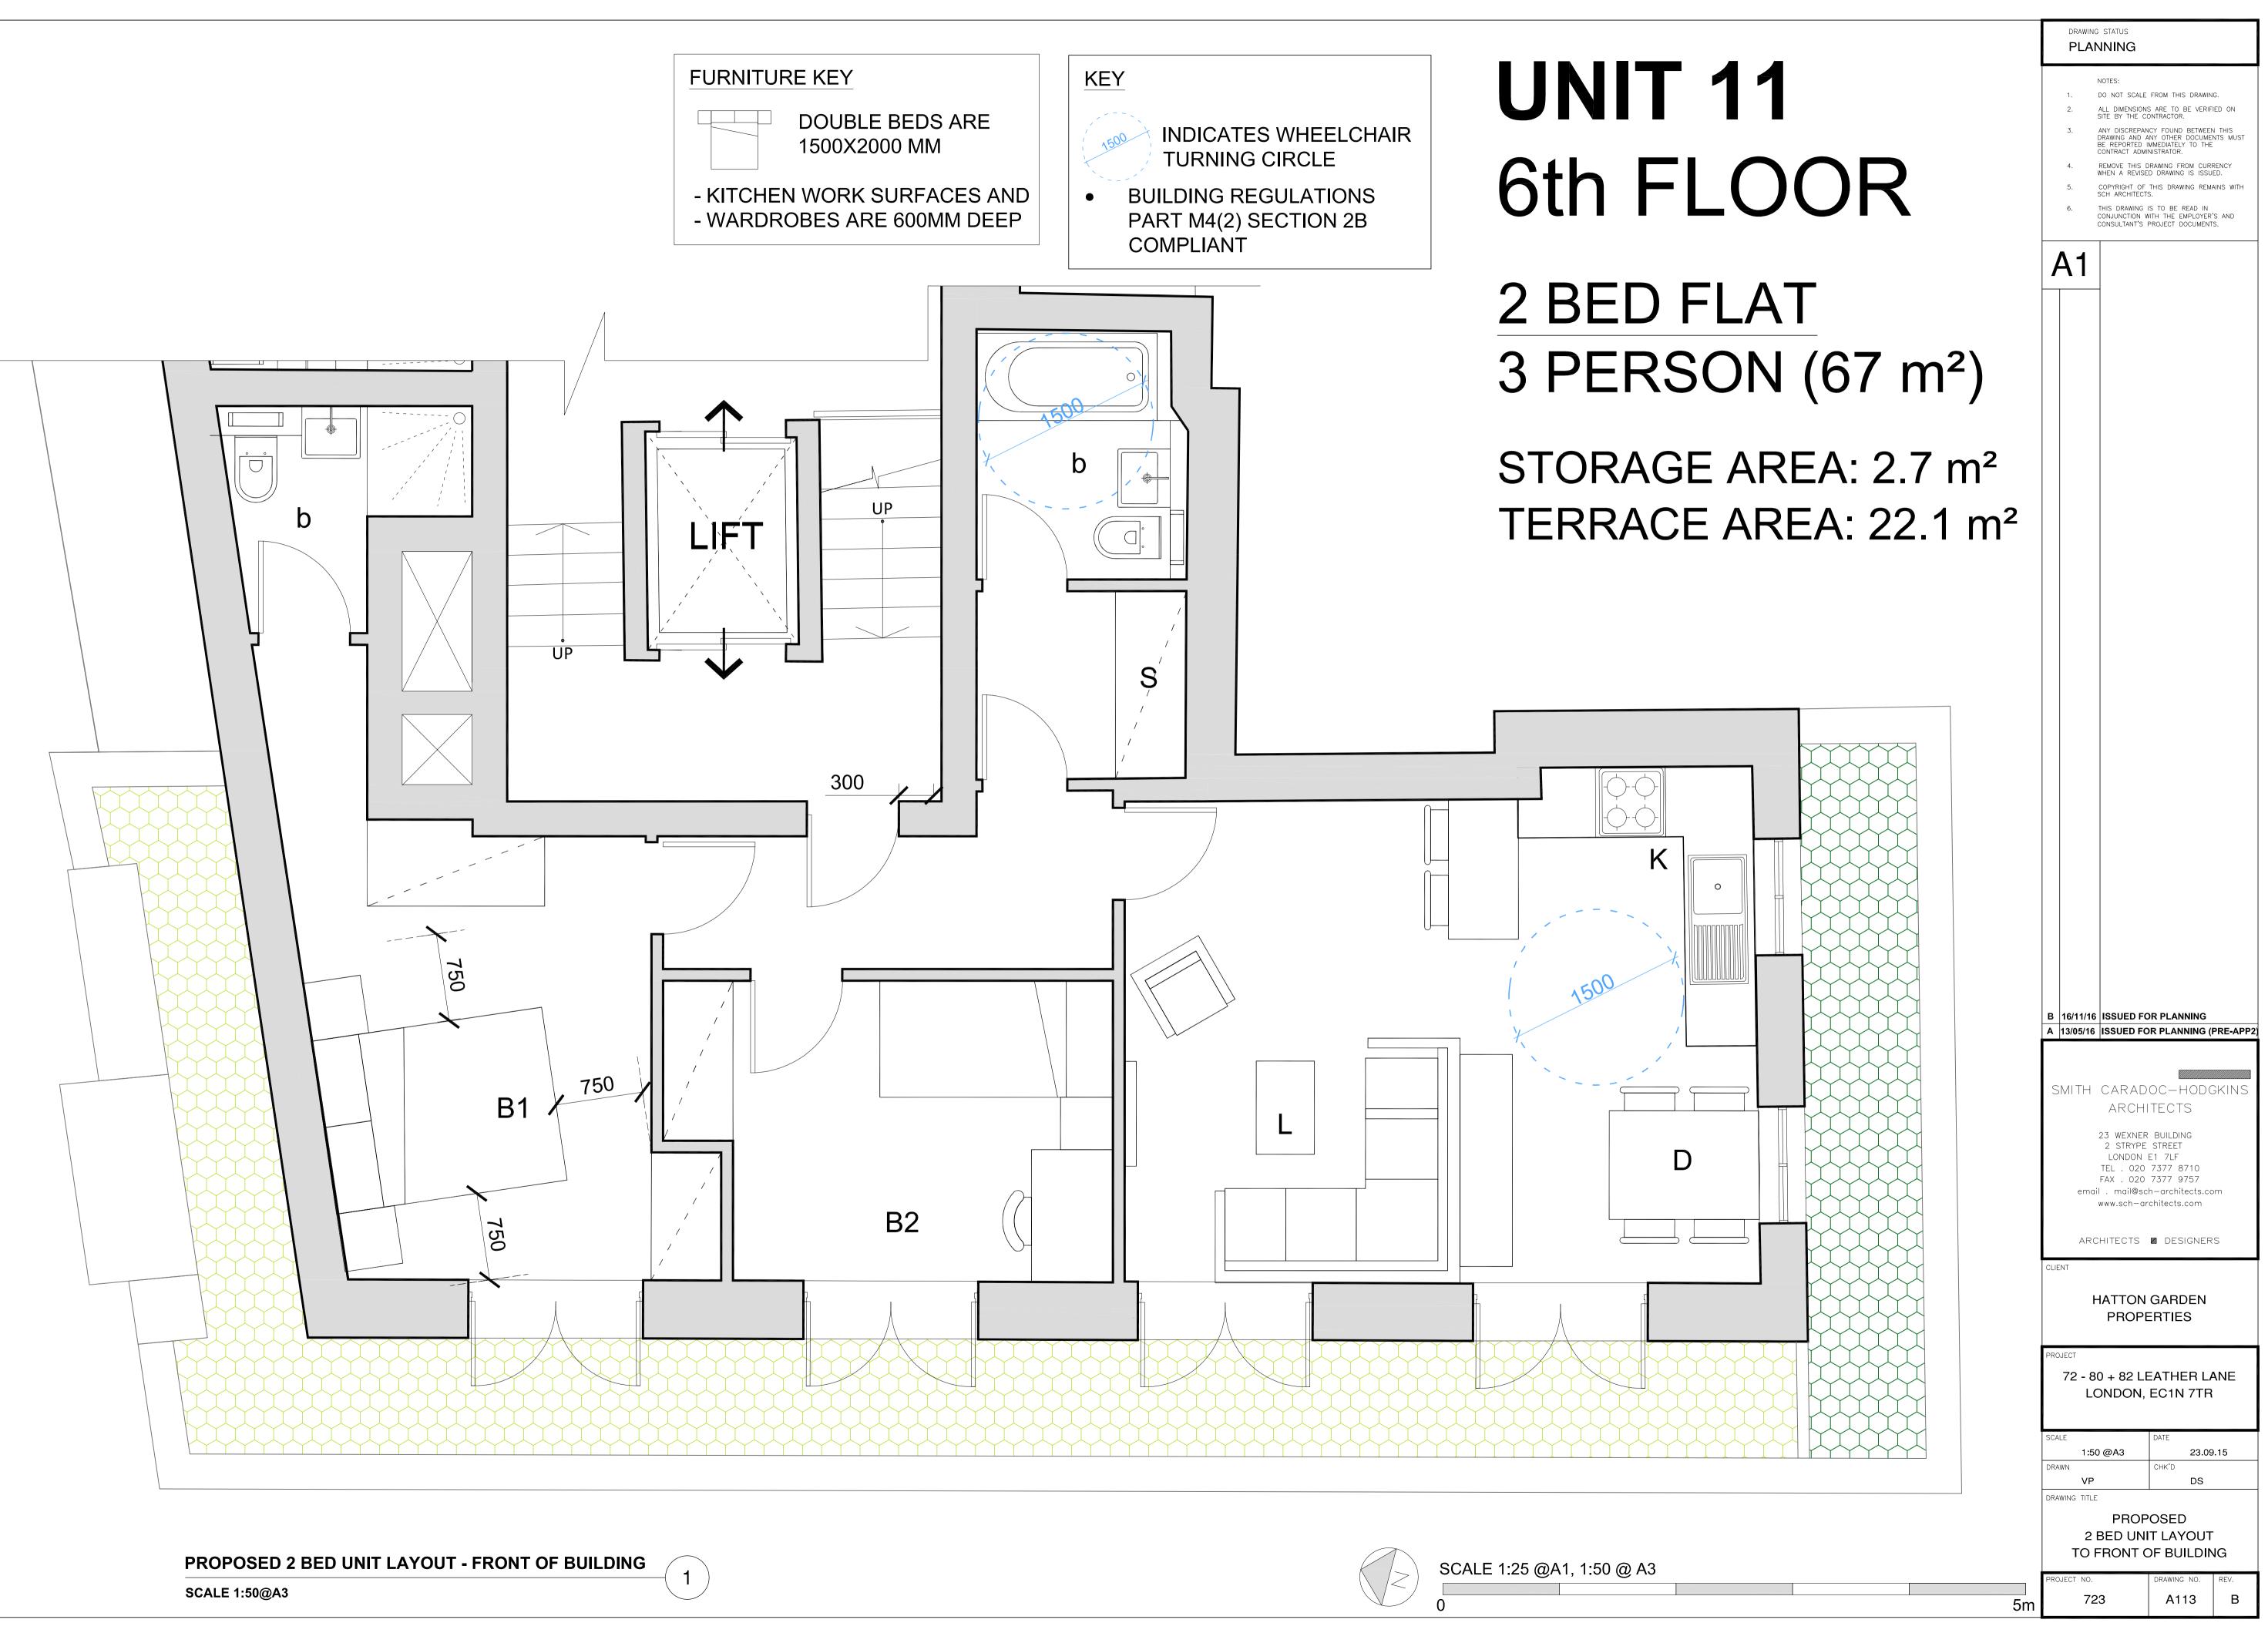

RAWN             |                                                 | СНК'D<br>DS                                                                                   |                  |  |  |  |  |
| DRAWING TITLI     |                                                 | OSED                                                                                          |                  |  |  |  |  |
|                   |                                                 | ) AND<br>LAYOUT                                                                               |                  |  |  |  |  |
| project no.       | 23                                              | drawing no.                                                                                   | rev.<br><b>B</b> |  |  |  |  |

5m