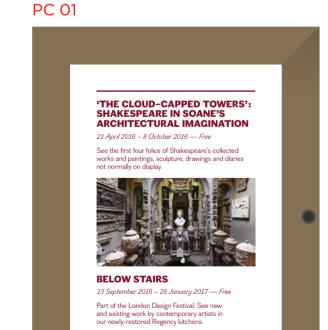

PC 02

PC 03



## SIGNS OVERVIEW — NOT TO SCALE



Revision

| thomas.matthews      |  |  |
|----------------------|--|--|
| communication design |  |  |
| The Clave Building   |  |  |

The Clove Building, 4 Maguire Street, London, SEI 2NQ Tel: 020 7307 9292

| Project                                          | Date     | Scale      |
|--------------------------------------------------|----------|------------|
| USP 284<br>Sir John Soane's<br>Museum Wayfinding | Nov 2016 | 1:5<br>@A2 |

| • | DETAIL | Drawing No. | Drawing name                    |
|---|--------|-------------|---------------------------------|
|   |        | 284 - 03.5  | External Signage<br>PC 01/02/03 |

Do not Scale off drawing, all dimensions to be checked on site