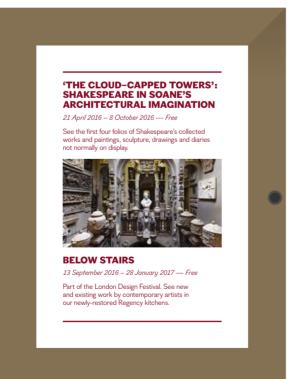

PC 02

PC 03



## SIGNS OVERVIEW — NOT TO SCALE



Revision

| thomas.matthews      |  |  |
|----------------------|--|--|
| communication design |  |  |
| The Clave Building   |  |  |

The Clove Building, 4 Maguire Street, London, SEI 2NQ Tel: 020 7307 9292

| Project                                          | Date     | Scale      |
|--------------------------------------------------|----------|------------|
| USP 284<br>Sir John Soane's<br>Museum Wayfinding | Nov 2016 | 1:5<br>@A2 |

| • | DETAIL | Drawing No. | Drawing name                    |
|---|--------|-------------|---------------------------------|
|   |        | 284 - 03.5  | External Signage<br>PC 01/02/03 |

Do not Scale off drawing, all dimensions to be checked on site