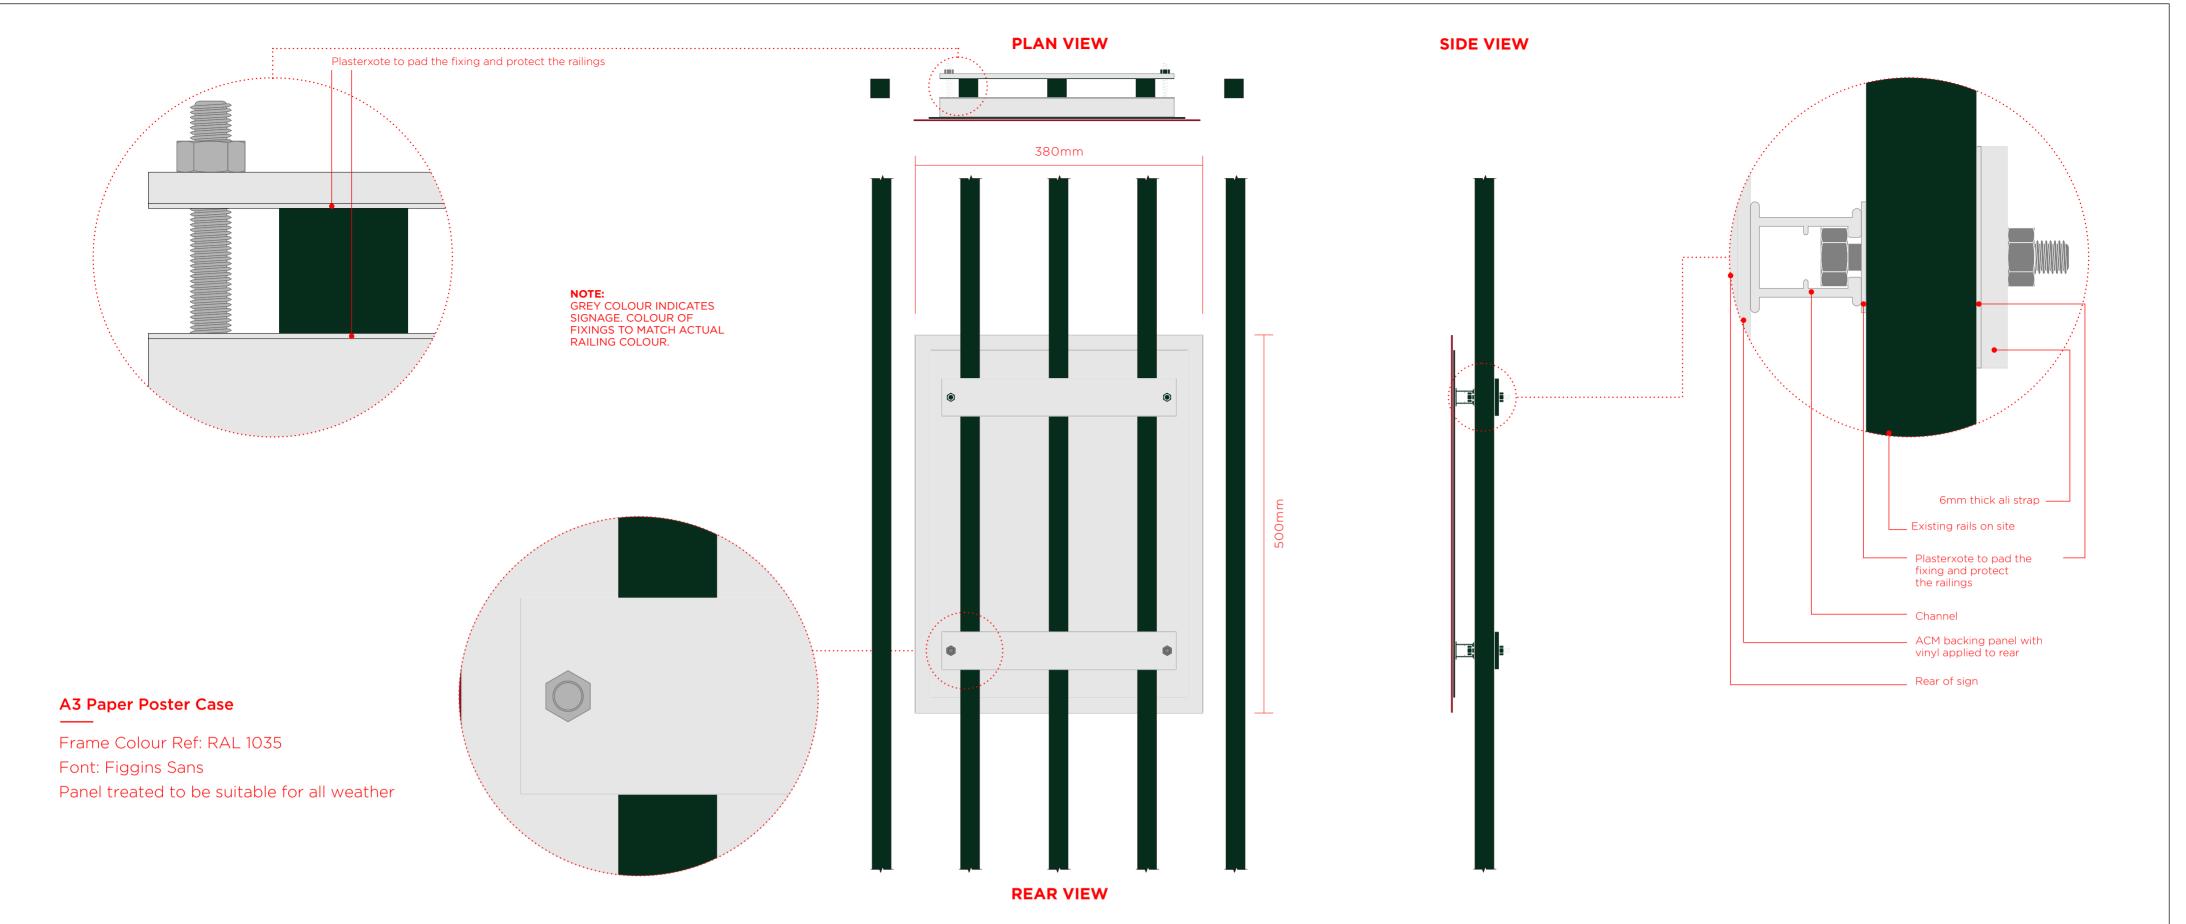

## SIGNS OVERVIEW — NOT TO SCALE

Revision

| thomas.matthews      |  |  |
|----------------------|--|--|
| communication design |  |  |
| The Clave Building   |  |  |

The Clove Building, 4 Maguire Street, London, SEI 2NQ Tel: 020 7307 9292

| Project                                          | Date     | Scale      |
|--------------------------------------------------|----------|------------|
| USP 284<br>Sir John Soane's<br>Museum Wayfinding | Nov 2016 | 1:5<br>@A2 |

| • | DETAIL | Drawing No. | Drawing name                    |
|---|--------|-------------|---------------------------------|
|   |        | 284 - 03.5  | External Signage<br>PC 01/02/03 |

Do not Scale off drawing, all dimensions to be checked on site