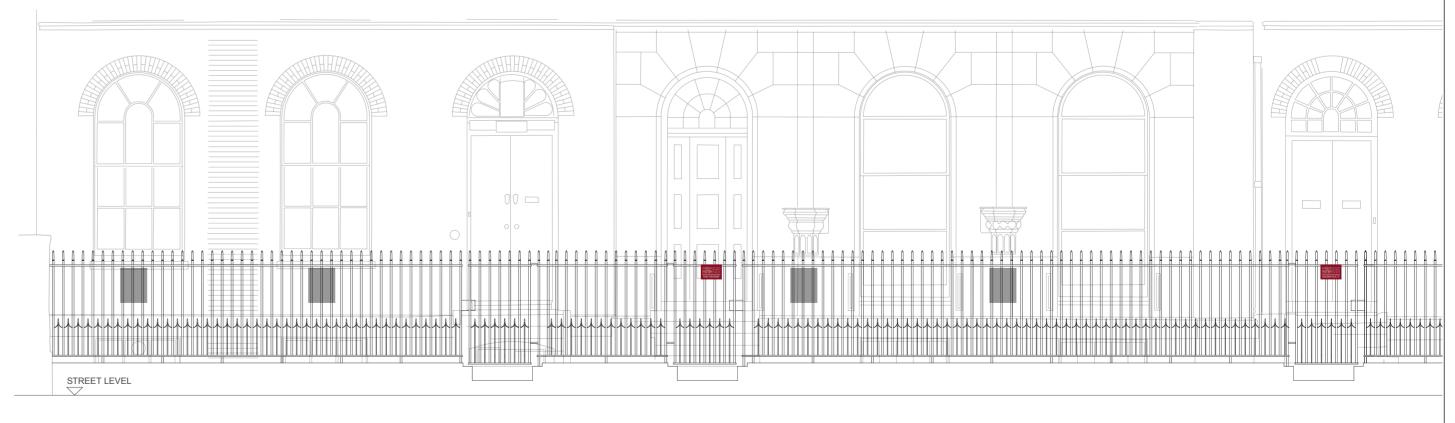

NOTE:
GREY COLOUR INDICATES
SIGNAGE. COLOUR OF
FIXINGS TO MATCH ACTUAL
RAILING COLOUR.

**PLAN VIEW** 

## Stove enamelled dark red aluminim panel.

Backplate Colour Ref: RAL 3011 Text Colour: Cream (Pantone 7499) Direct to media printed text Font: Figgins Sans

Panel treated to be suitable for all weather

## SIGN OVERVIEW — NOT TO SCALE

| thomas.matthews      |  |  |  |  |  |
|----------------------|--|--|--|--|--|
| communication design |  |  |  |  |  |
|                      |  |  |  |  |  |

The Clove Building, 4 Maguire Street, London, SE1 2NQ Tel: 020 7307 9292