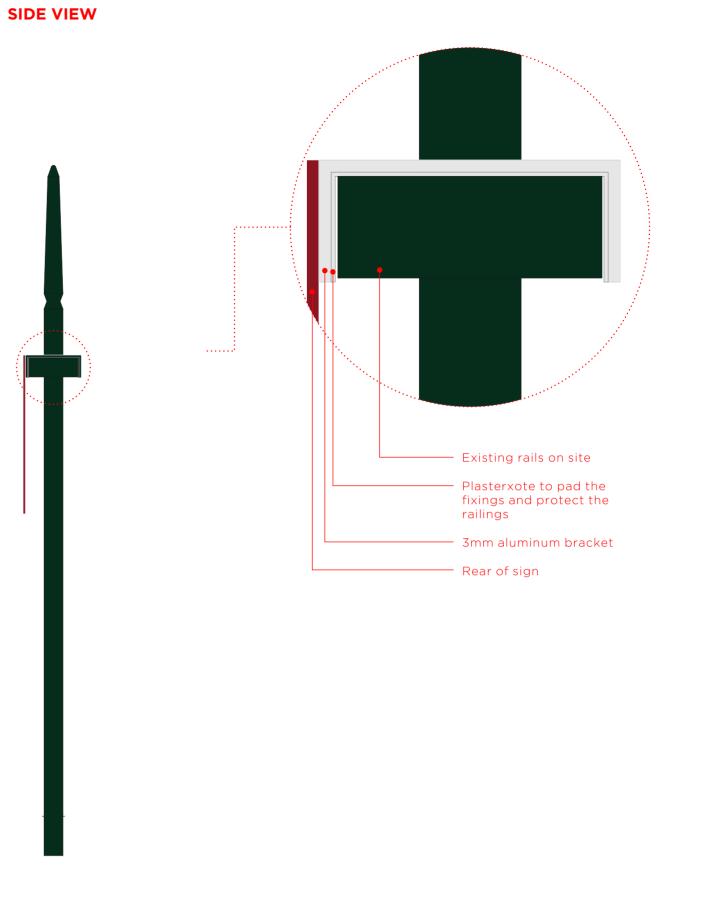

NOTE:
GREY COLOUR INDICATES
SIGNAGE. COLOUR OF
FIXINGS TO MATCH ACTUAL
RAILING COLOUR.

**PLAN VIEW** 

## Stove enamelled dark red aluminim panel.

Backplate Colour Ref: RAL 3011 Text Colour: Cream (Pantone 7499) Direct to media printed text Font: Figgins Sans

Panel treated to be suitable for all weather