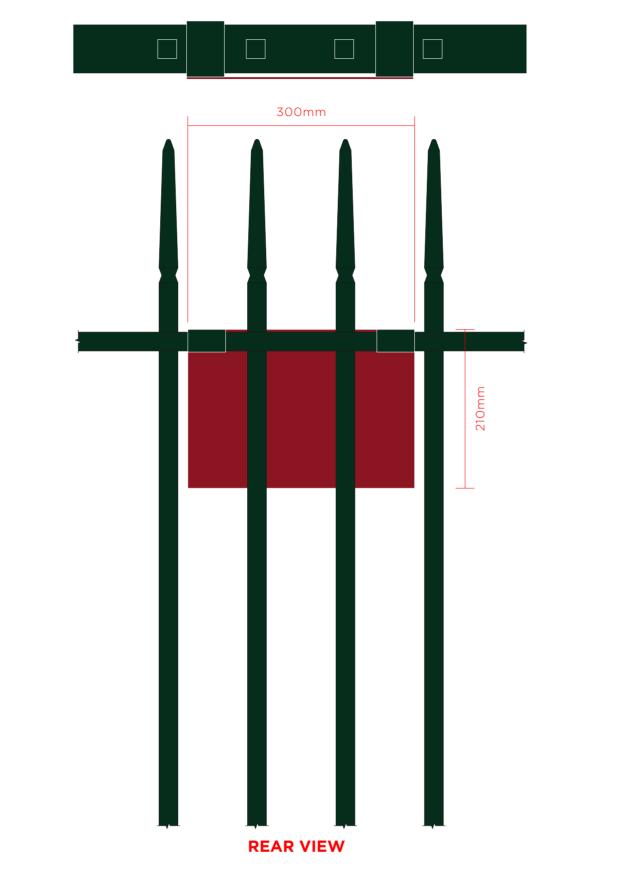

NOTE:
GREY COLOUR INDICATES
SIGNAGE. COLOUR OF
FIXINGS TO MATCH ACTUAL
RAILING COLOUR.

**PLAN VIEW** 

## Stove enamelled dark red aluminim panel.

Backplate Colour Ref: RAL 3011 Text Colour: Cream (Pantone 7499) Direct to media printed text Font: Figgins Sans

Panel treated to be suitable for all weather