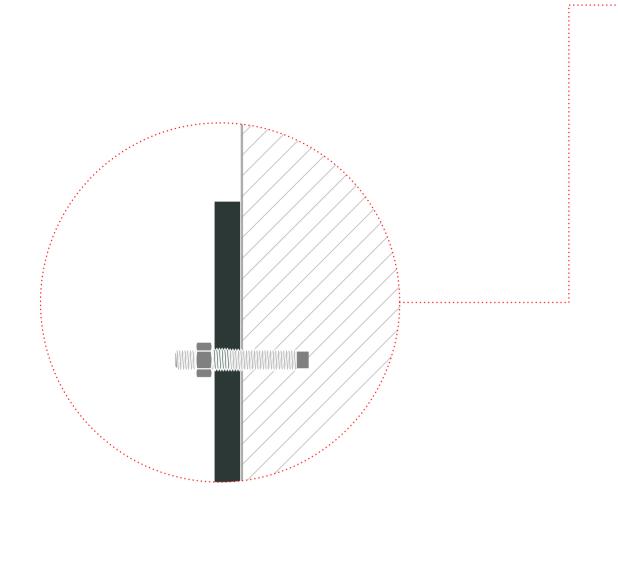

NOTE: GREY COLOUR INDICATES SIGNAGE. COLOUR OF FIXINGS TO MATCH ACTUAL RAILING COLOUR.

FRONT VIEW 645mm

|                                    | SIDE VIEW                                                                                                                                                                                                  |                                               |
|------------------------------------|------------------------------------------------------------------------------------------------------------------------------------------------------------------------------------------------------------|-----------------------------------------------|
| NE'S<br>IN                         |                                                                                                                                                                                                            |                                               |
| )<br>a holidays.                   | <b>Stove enamelled dark red aluminin</b><br>Backplate Colour Ref: RAL 6012<br>Text Colour: Cream (Pantone 7499)<br>Direct to media printed<br>Font: Figgins Sans<br>Panel treated to be suitable for all w | )<br>d text                                   |
| faturday.<br>s go back<br>Iline at |                                                                                                                                                                                                            |                                               |
|                                    |                                                                                                                                                                                                            |                                               |
| ame                                | Revision                                                                                                                                                                                                   | Do not Scale off                              |
| ignage                             | 1                                                                                                                                                                                                          | drawing, all dimensions to be checked on site |