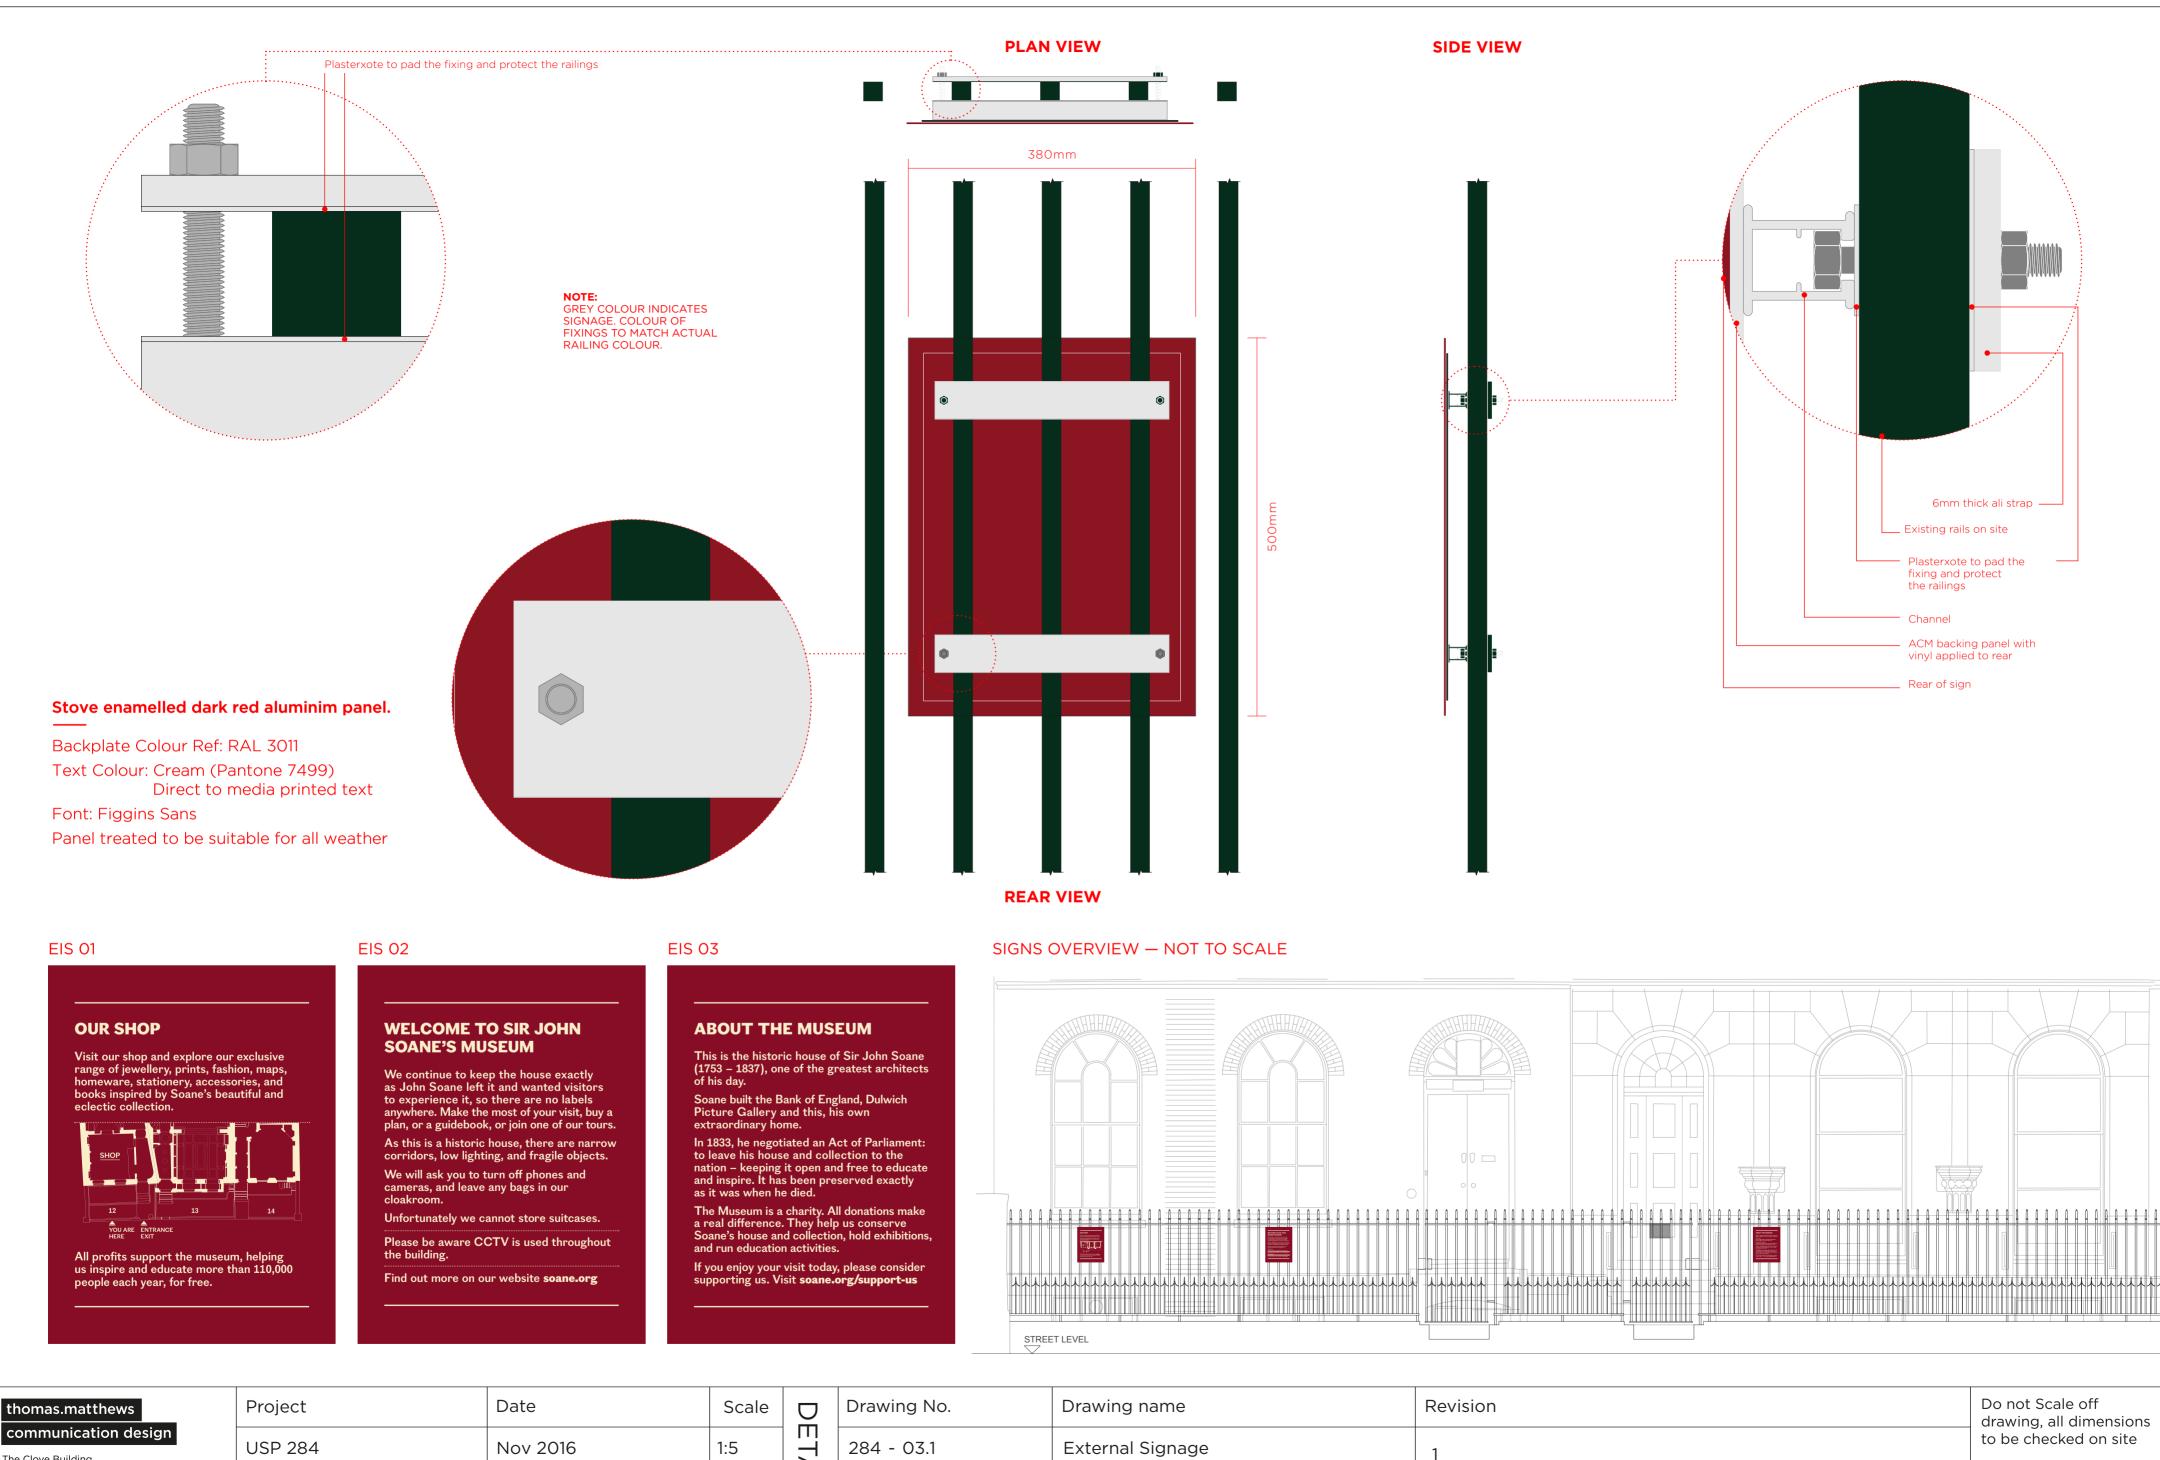

|                                                                                                              | thomas.matthews                                  | Project  | Date       | Scale |            | Drawing No.                     | Drawing name |
|--------------------------------------------------------------------------------------------------------------|--------------------------------------------------|----------|------------|-------|------------|---------------------------------|--------------|
| communication design<br>The Clove Building,<br>4 Maguire Street,<br>London,<br>SE1 2NQ<br>Tel: 020 7307 9292 | USP 284<br>Sir John Soane's<br>Museum Wayfinding | Nov 2016 | 1:5<br>@A2 | ETAIL | 284 - 03.1 | External Signag<br>EIS 01/02/03 |              |