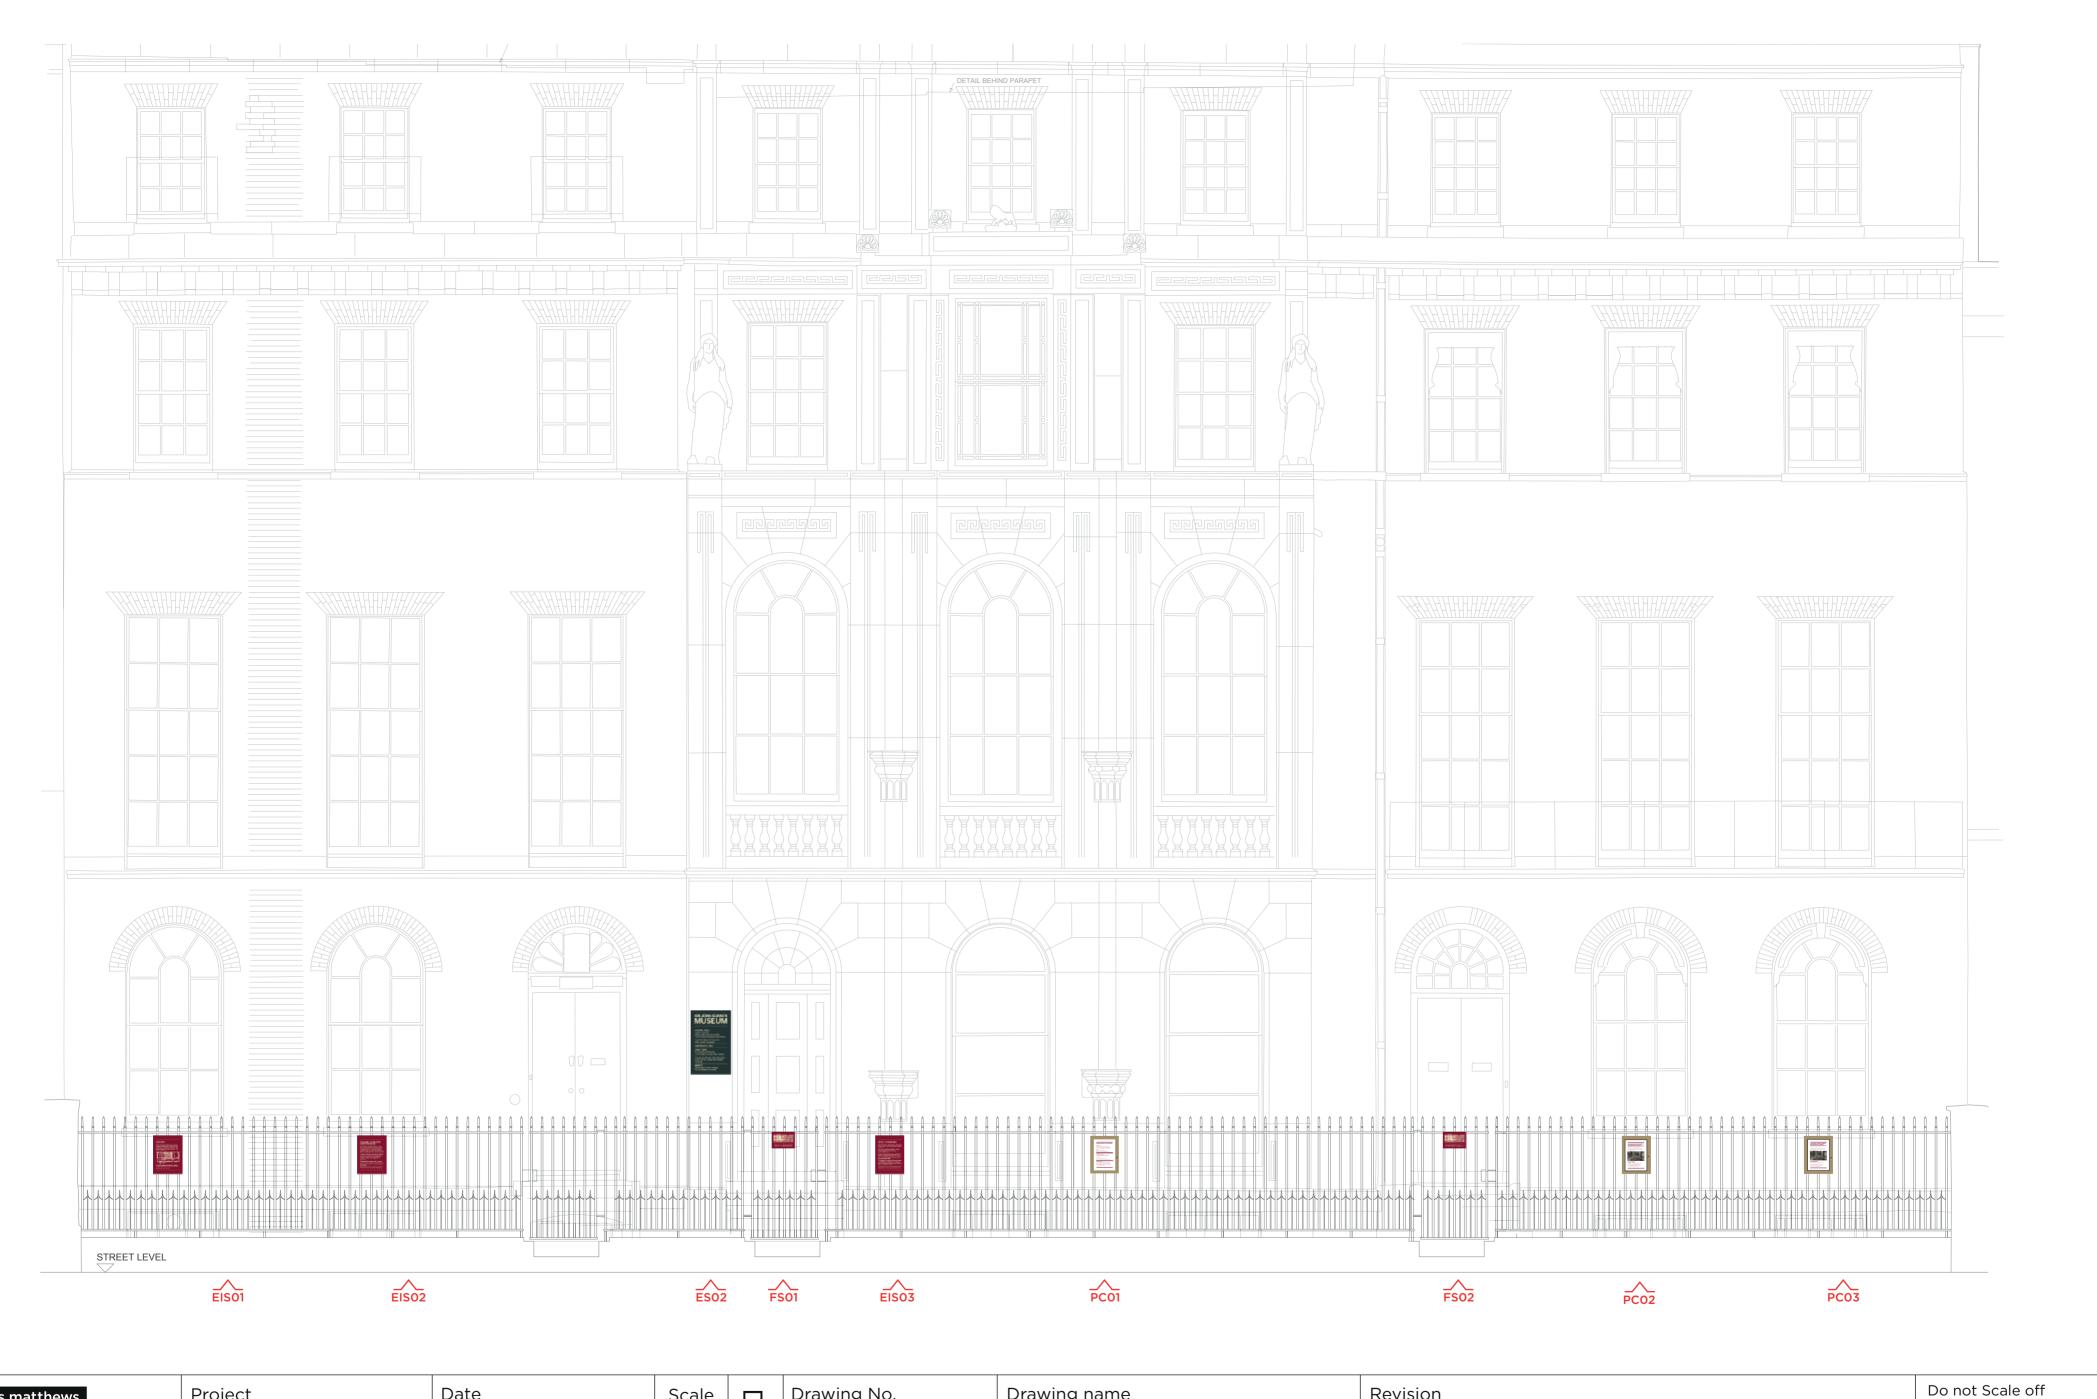

| DETAIL | Drawing No. | Drawing name               | Revision | Do<br>dra<br>to k |
|--------|-------------|----------------------------|----------|-------------------|
|        | 284-02 R1   | South Elevation<br>Signage | 1        |                   |