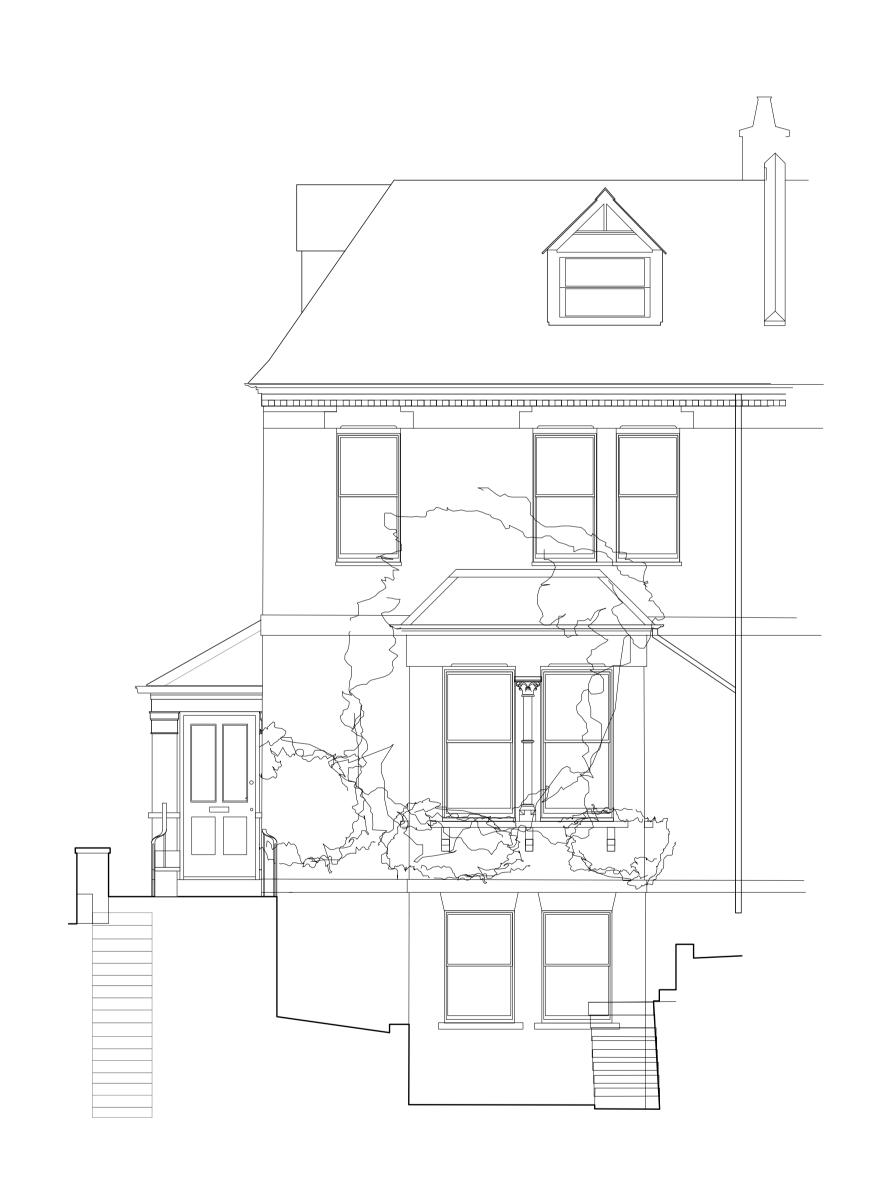

# 27 DARTMOUTH PARK AVE LONDON NW5 1JL

| PROJECT NUMBER:  | 1056                    |
|------------------|-------------------------|
| PROJECT STAGE:   | PLANNING                |
| ISSUE DATE:      | 28.11.2016              |
| SCALE:           | 1:50 @ A1<br>1:100 @ A3 |
| DOCUMENT NUMBER: | 210                     |
| REVISION:        |                         |

## SUBJECT:

## PROPOSED FRONT ELEVATION