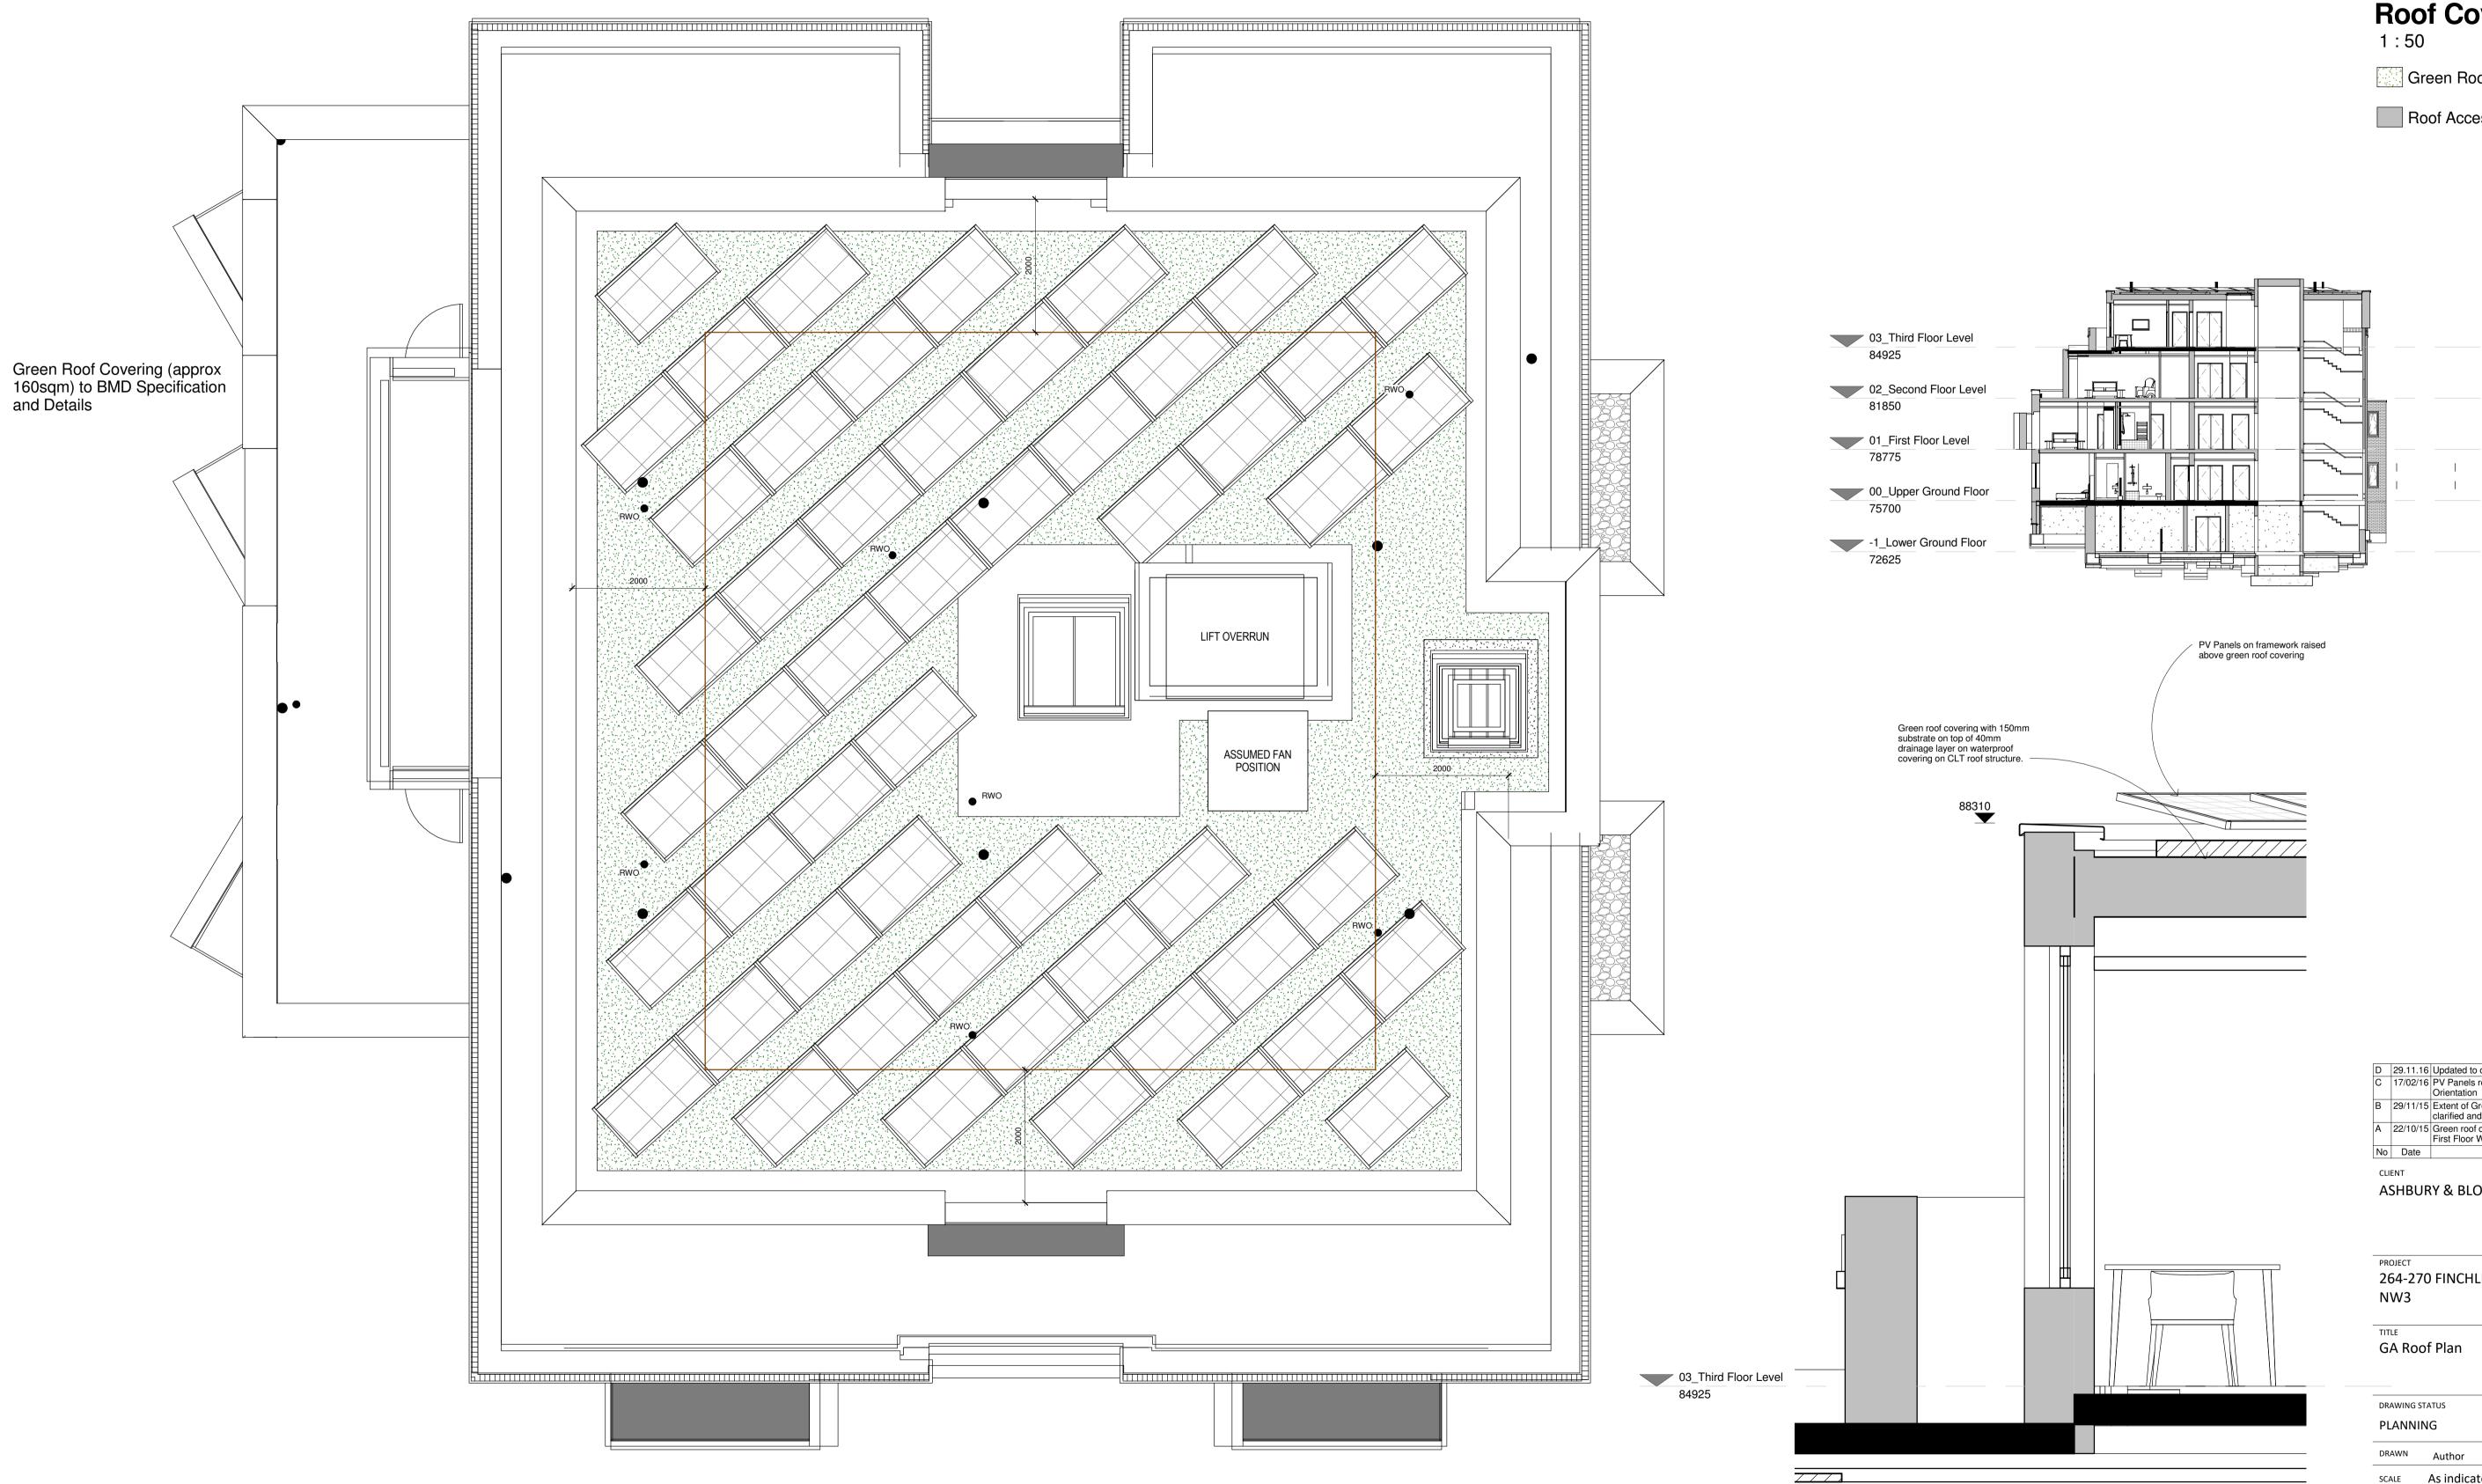

Green Roof Covering

Roof Access Walkway

| No | Date     | Description                                                         | By  | Ckd |
|----|----------|---------------------------------------------------------------------|-----|-----|
| A  | 22/10/15 | Green roof covering relocated from<br>First Floor Wing to Main Roof | DRJ | СН  |
| В  | 29/11/15 | Extent of Green roof covering<br>clarified and PV Panels added      | MO  | DRJ |
| С  | 17/02/16 | PV Panels rotated to South<br>Orientation                           | Tam | DRJ |
| D  | 29.11.16 | Updated to omit edge balustrading                                   | DRJ | DRJ |