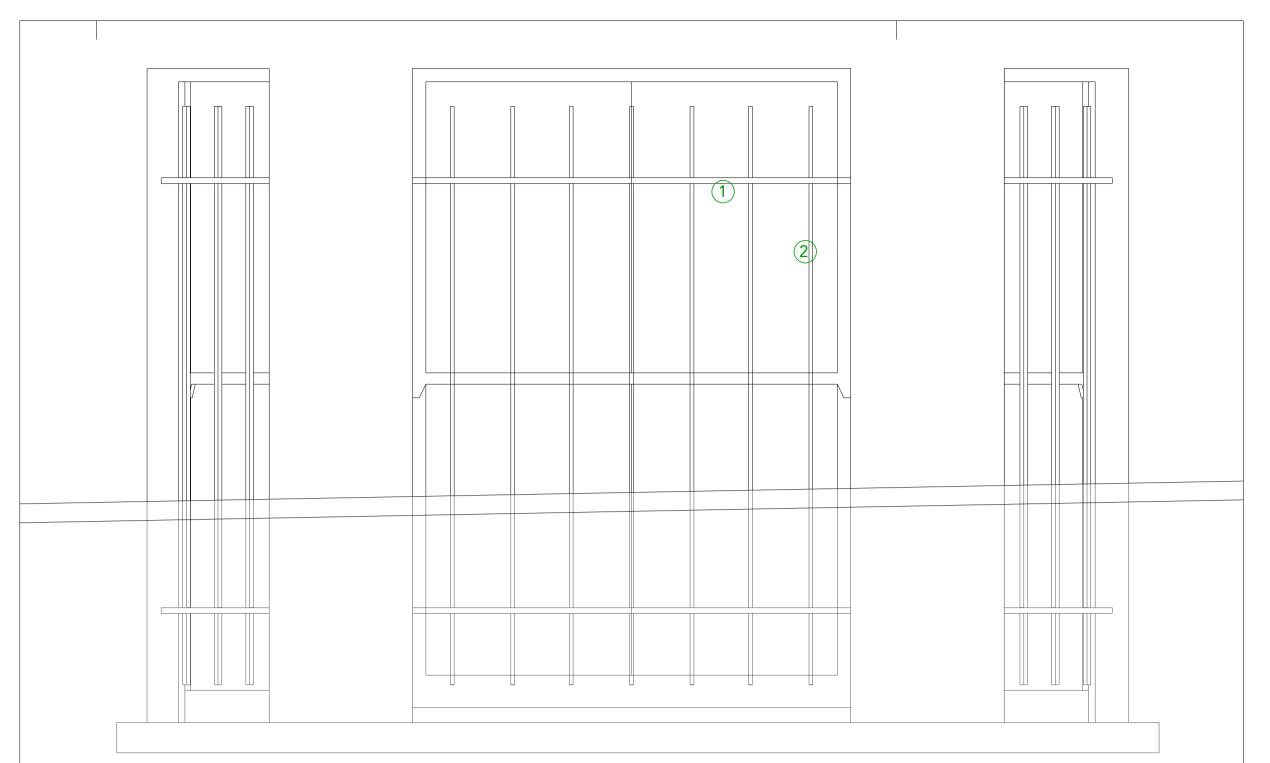

## DETAIL OF SECURITY GRILLES TO BAY WINDOW

1) 50x10 white painted steel flat. 2) 10x10 white painted steel rod.