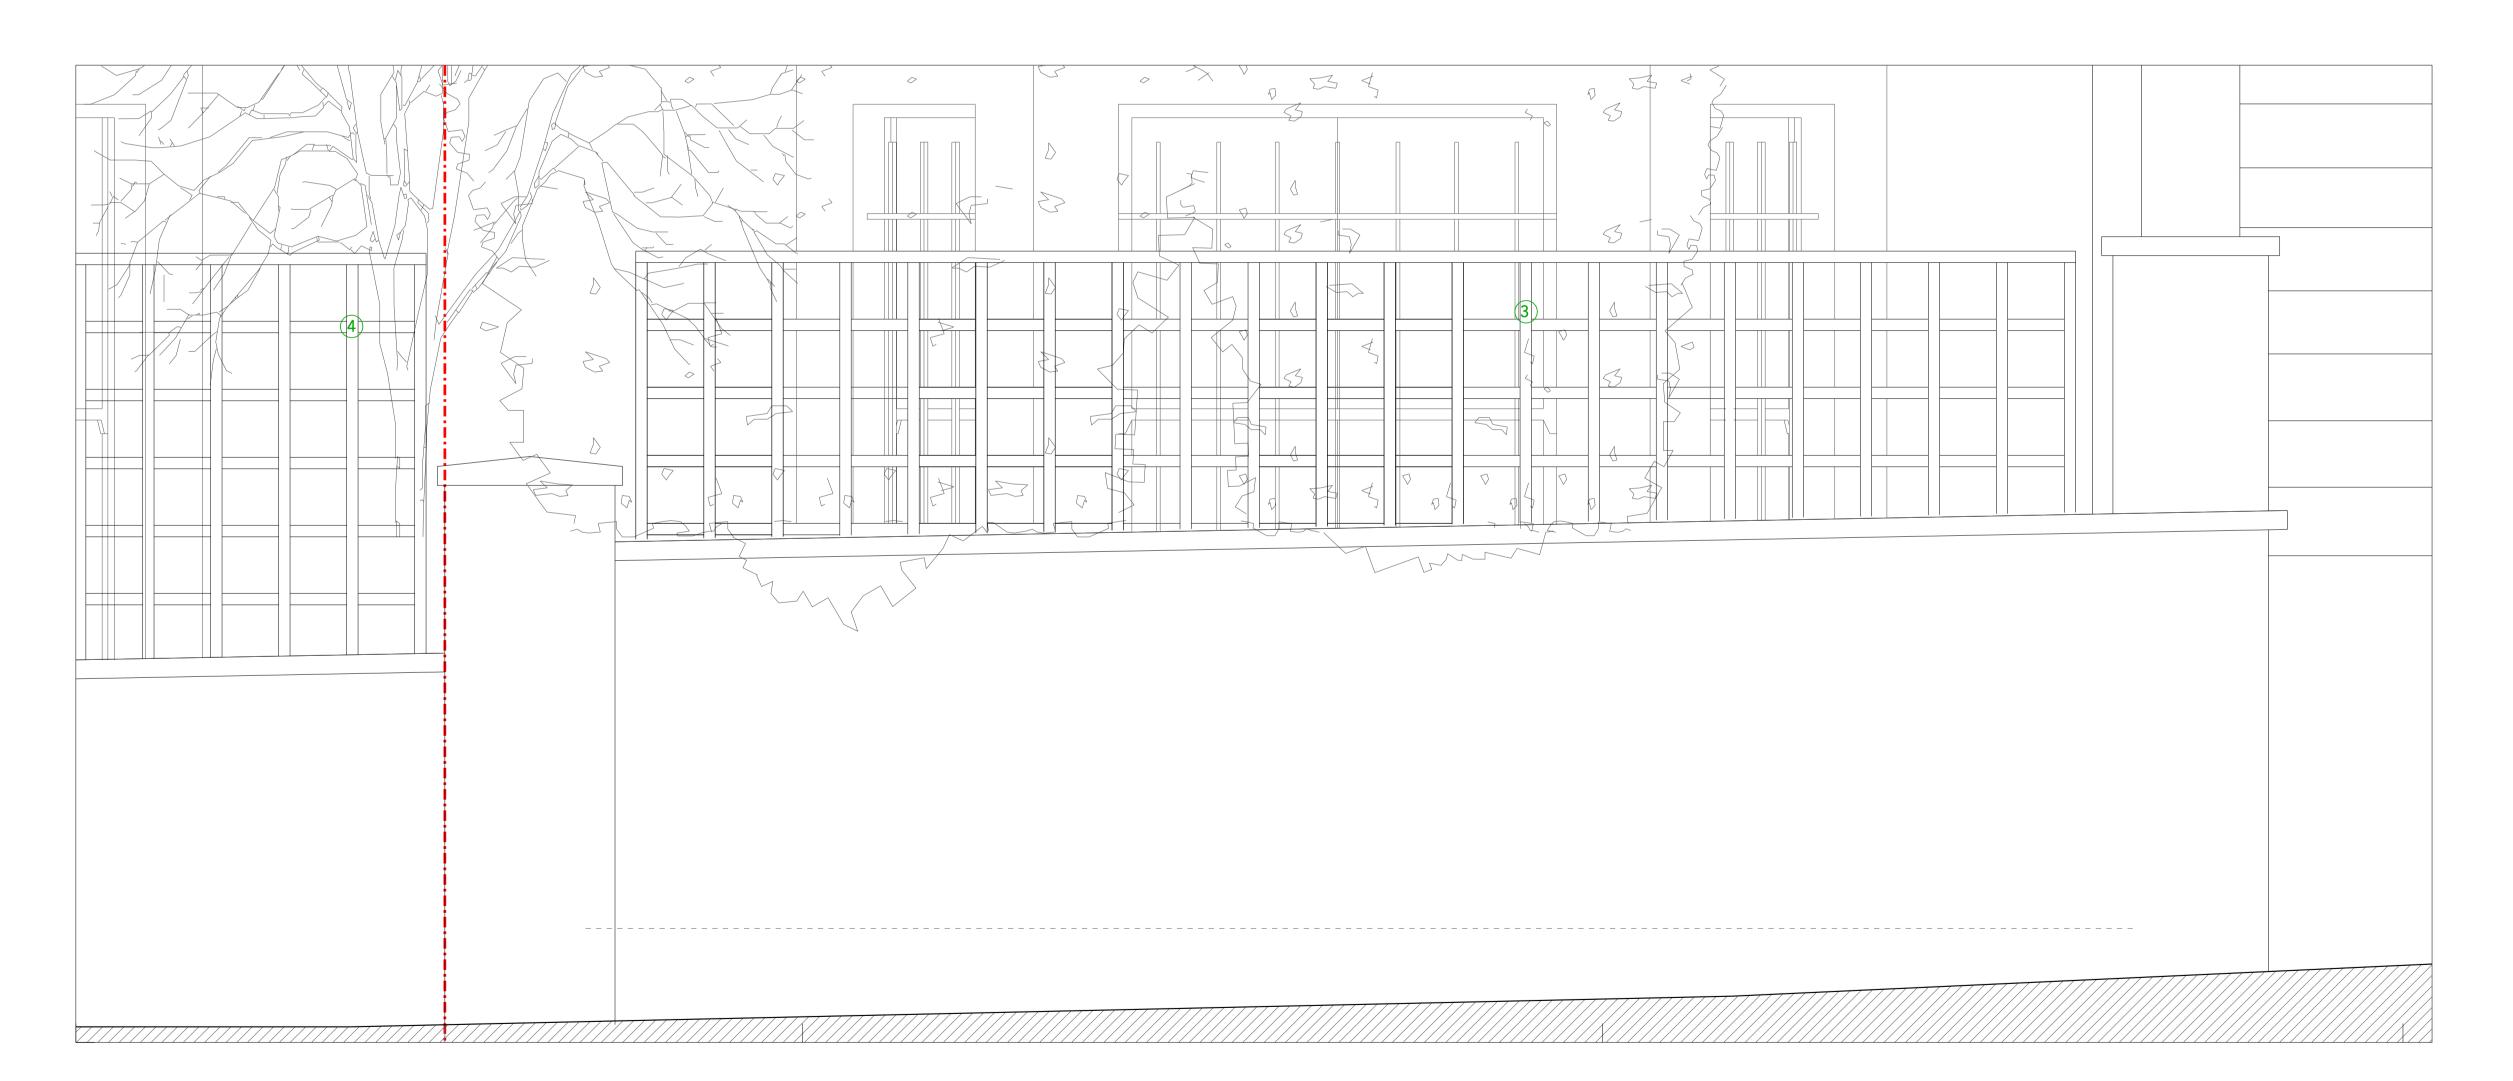

## DETAIL OF BIN SCREENING

3) FSC hardwood trellis, fixed to inside of existing boundary wall, height and design to match neighbouring property.

4) Existing trellis bin screen at 32 Oppidans Road.

| Rev | Description | Date |
|-----|-------------|------|
|     |             |      |
|     |             |      |
|     |             |      |
|     |             |      |
|     |             |      |
|     |             |      |
|     |             |      |
|     |             |      |