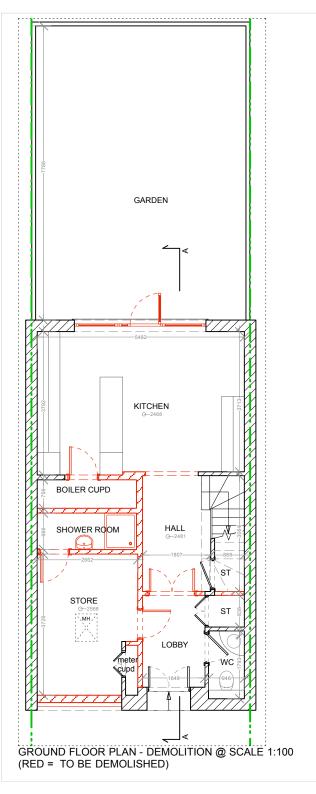

## GENERAL:

SITE BOUNDARY EXISTING CONSTRUCTION

DEMOLITION

PROPOSED CONSTRUCTION **FURNITURE AND FITTINGS** 

STRUCTURE OVERHEAD

RWP RAIN WATER PIPE

SVP SOIL VENT PIPE

WASTE PIPE

MAN HOLE COVER

──2700 HEIGHT MARKER