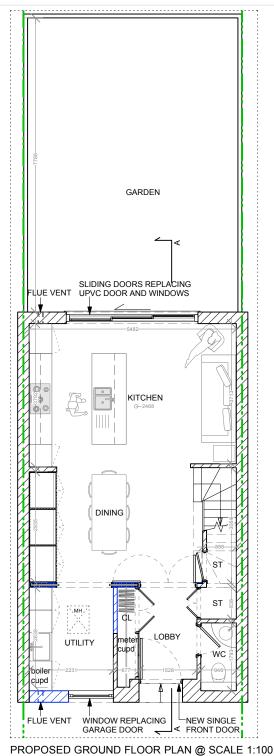

## **PLANNING**

|   |          | -, |                                                    |
|---|----------|----|----------------------------------------------------|
|   |          |    |                                                    |
|   |          |    |                                                    |
|   |          |    |                                                    |
|   |          |    |                                                    |
|   |          |    |                                                    |
|   |          |    |                                                    |
|   |          |    |                                                    |
|   |          |    |                                                    |
| В | 18.11.16 | GP | Replacement front door                             |
| A | 03.11.16 | GP | Option 1 preferred, boiler and meter cupd amended. |

Job Title:

Rev Date By Revisions

80 HAWTREY RD, LONDON, NW3 3SS Drawing Title:

PROPOSED GROUND FLOOR PLAN

Drawing No:

Revision:

027/A/1.101

31.10.16

1:100 @ A4

groundplane Architecture

5m COPYRIGHT GILLIAN PESKETT @ GROUND PLANE ARCHITECTURE 2014