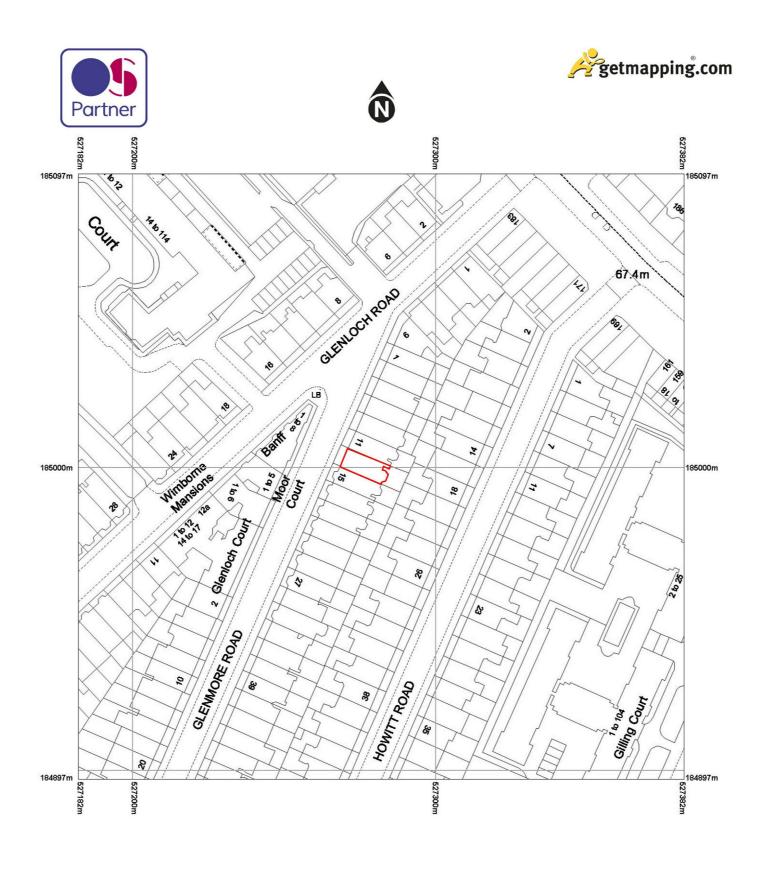

The representation of a road, track or path is no evidence of a right of way.

The representation of features as lines is no evidence of a property boundary.

Scale 1:1250 25 50

Metres

Supplied by: Getmapping Centre coordinates: 527282 , 184997 OS License Number: 100030848

| 0r | n | 25m | 50m | 75m | 100m | 125m |
|----|---|-----|-----|-----|------|------|
|    |   |     |     |     |      |      |

| Job Title:  13 Glenmore  Drawing Status: | e Road       | Project No: 16003 | P000                                                                        | Revision:  |
|------------------------------------------|--------------|-------------------|-----------------------------------------------------------------------------|------------|
| Planning Drawing:                        |              |                   | © Drawing & Desi                                                            | .,,        |
| Location Pla                             | n            |                   | AR-Architecture. 213 Haverstock Hill London NW3 4QP, UK T: +44 207 209 2851 |            |
| 04/11/16<br>Scale at A2:                 | Scale at A3: |                   |                                                                             |            |
| 1:1250                                   | el I II      | architect         | U <b>re</b> E: info@ar-a                                                    | arch.co.uk |
| Drawn:                                   | Checked by:  | COMMERCIAL        | HOPSITALITY R                                                               | ESIDENTIAL |