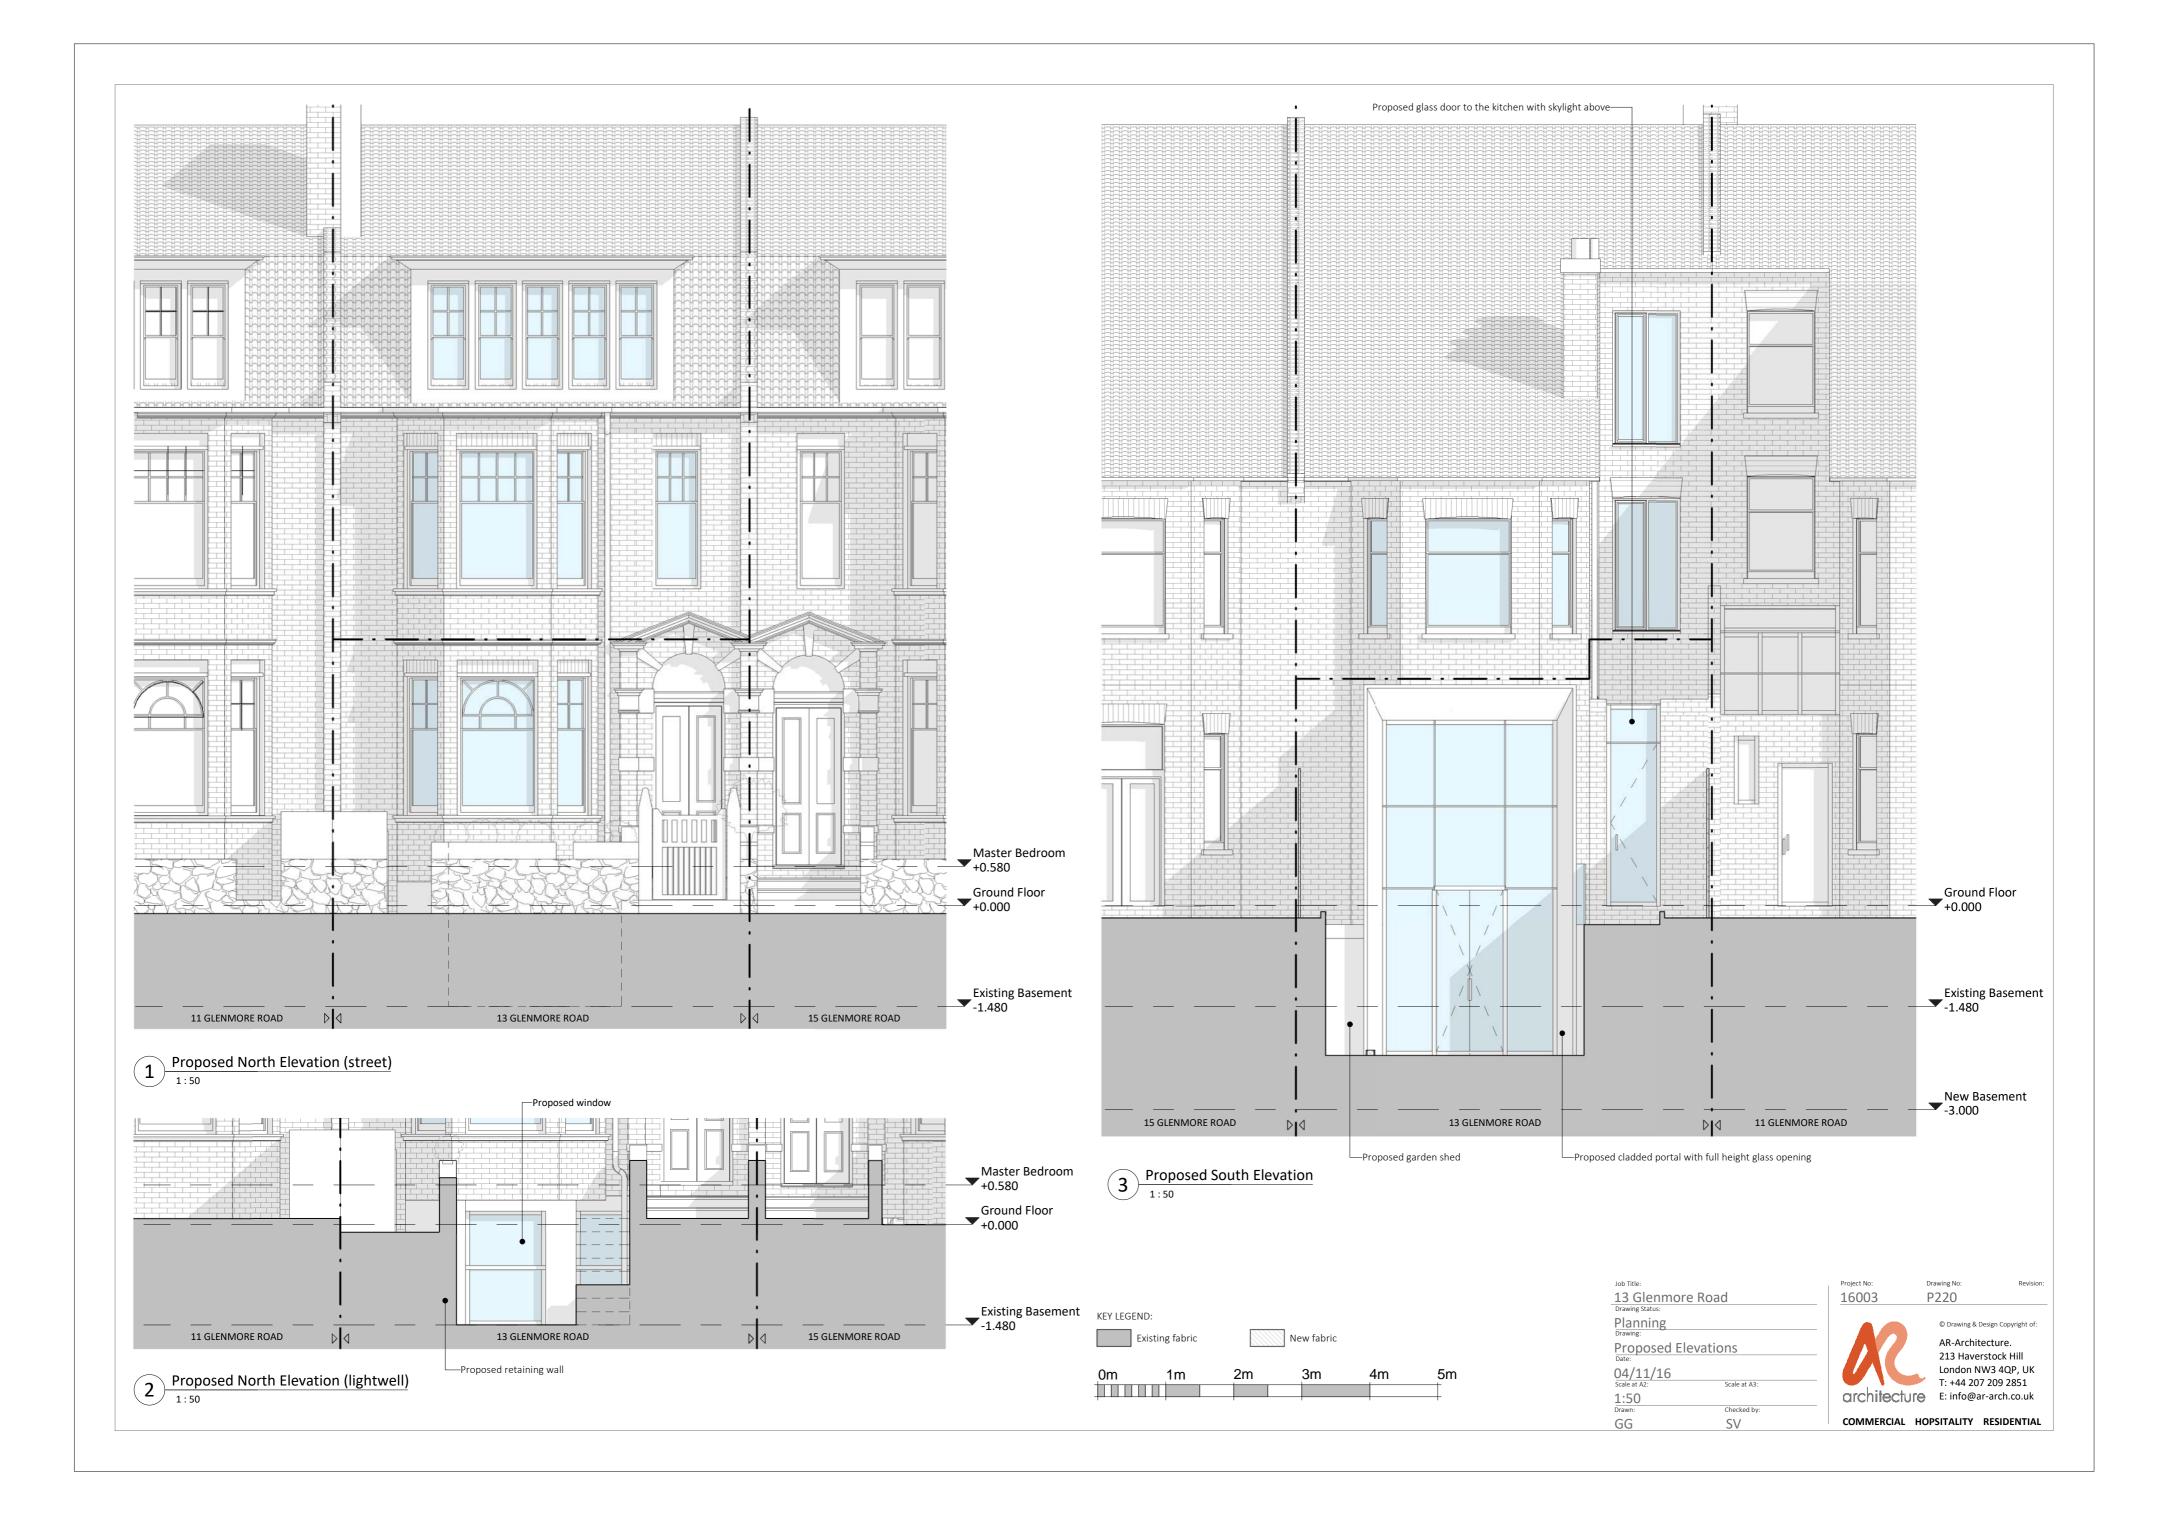

KEY LEGEND: Existing fabric 0m 1m

A Existing Section A-A

1:50

Job Title:

13 Glenmore Road

Drawing Status:

Planning

Drawing:

Existing Section A-A

Date:

04/11/16

Scale at A2: Scale at 1:50

Drawn: Check

GG SV Project No: **16003** Scale at A3: Checked by: SV COMMERCIAL HOPSITALITY RESIDENTIAL

P020 © Drawing & Design Copyright of:

AR-Architecture. 213 Haverstock Hill London NW3 4QP, UK T: +44 207 209 2851
E: info@ar-arch.co.uk

Drawing No:

Revision:

B Existing Section B-B
1:50

KEY LEGEND:

Existing fabric

Om 1m 2m 3m 4m 5m

| Job Title:  13 Glenmore Road  Drawing Status: | Project No: 16003 | Drawing No:                                        | Revision:              |
|-----------------------------------------------|-------------------|----------------------------------------------------|------------------------|
| Planning Drawing: Existing Section B-B        |                   | © Drawing & Design Copyright of:  AR-Architecture. |                        |
| Date: 04/11/16 Scale at A2: Scale at A3:      |                   | 213 Havers<br>London NW<br>T: +44 207 2            | /3 4QP, UK<br>209 2851 |
| 1:50 Drawn: Checked by: GG SV                 | architec          |                                                    | arch.co.uk  ESIDENTIAL |