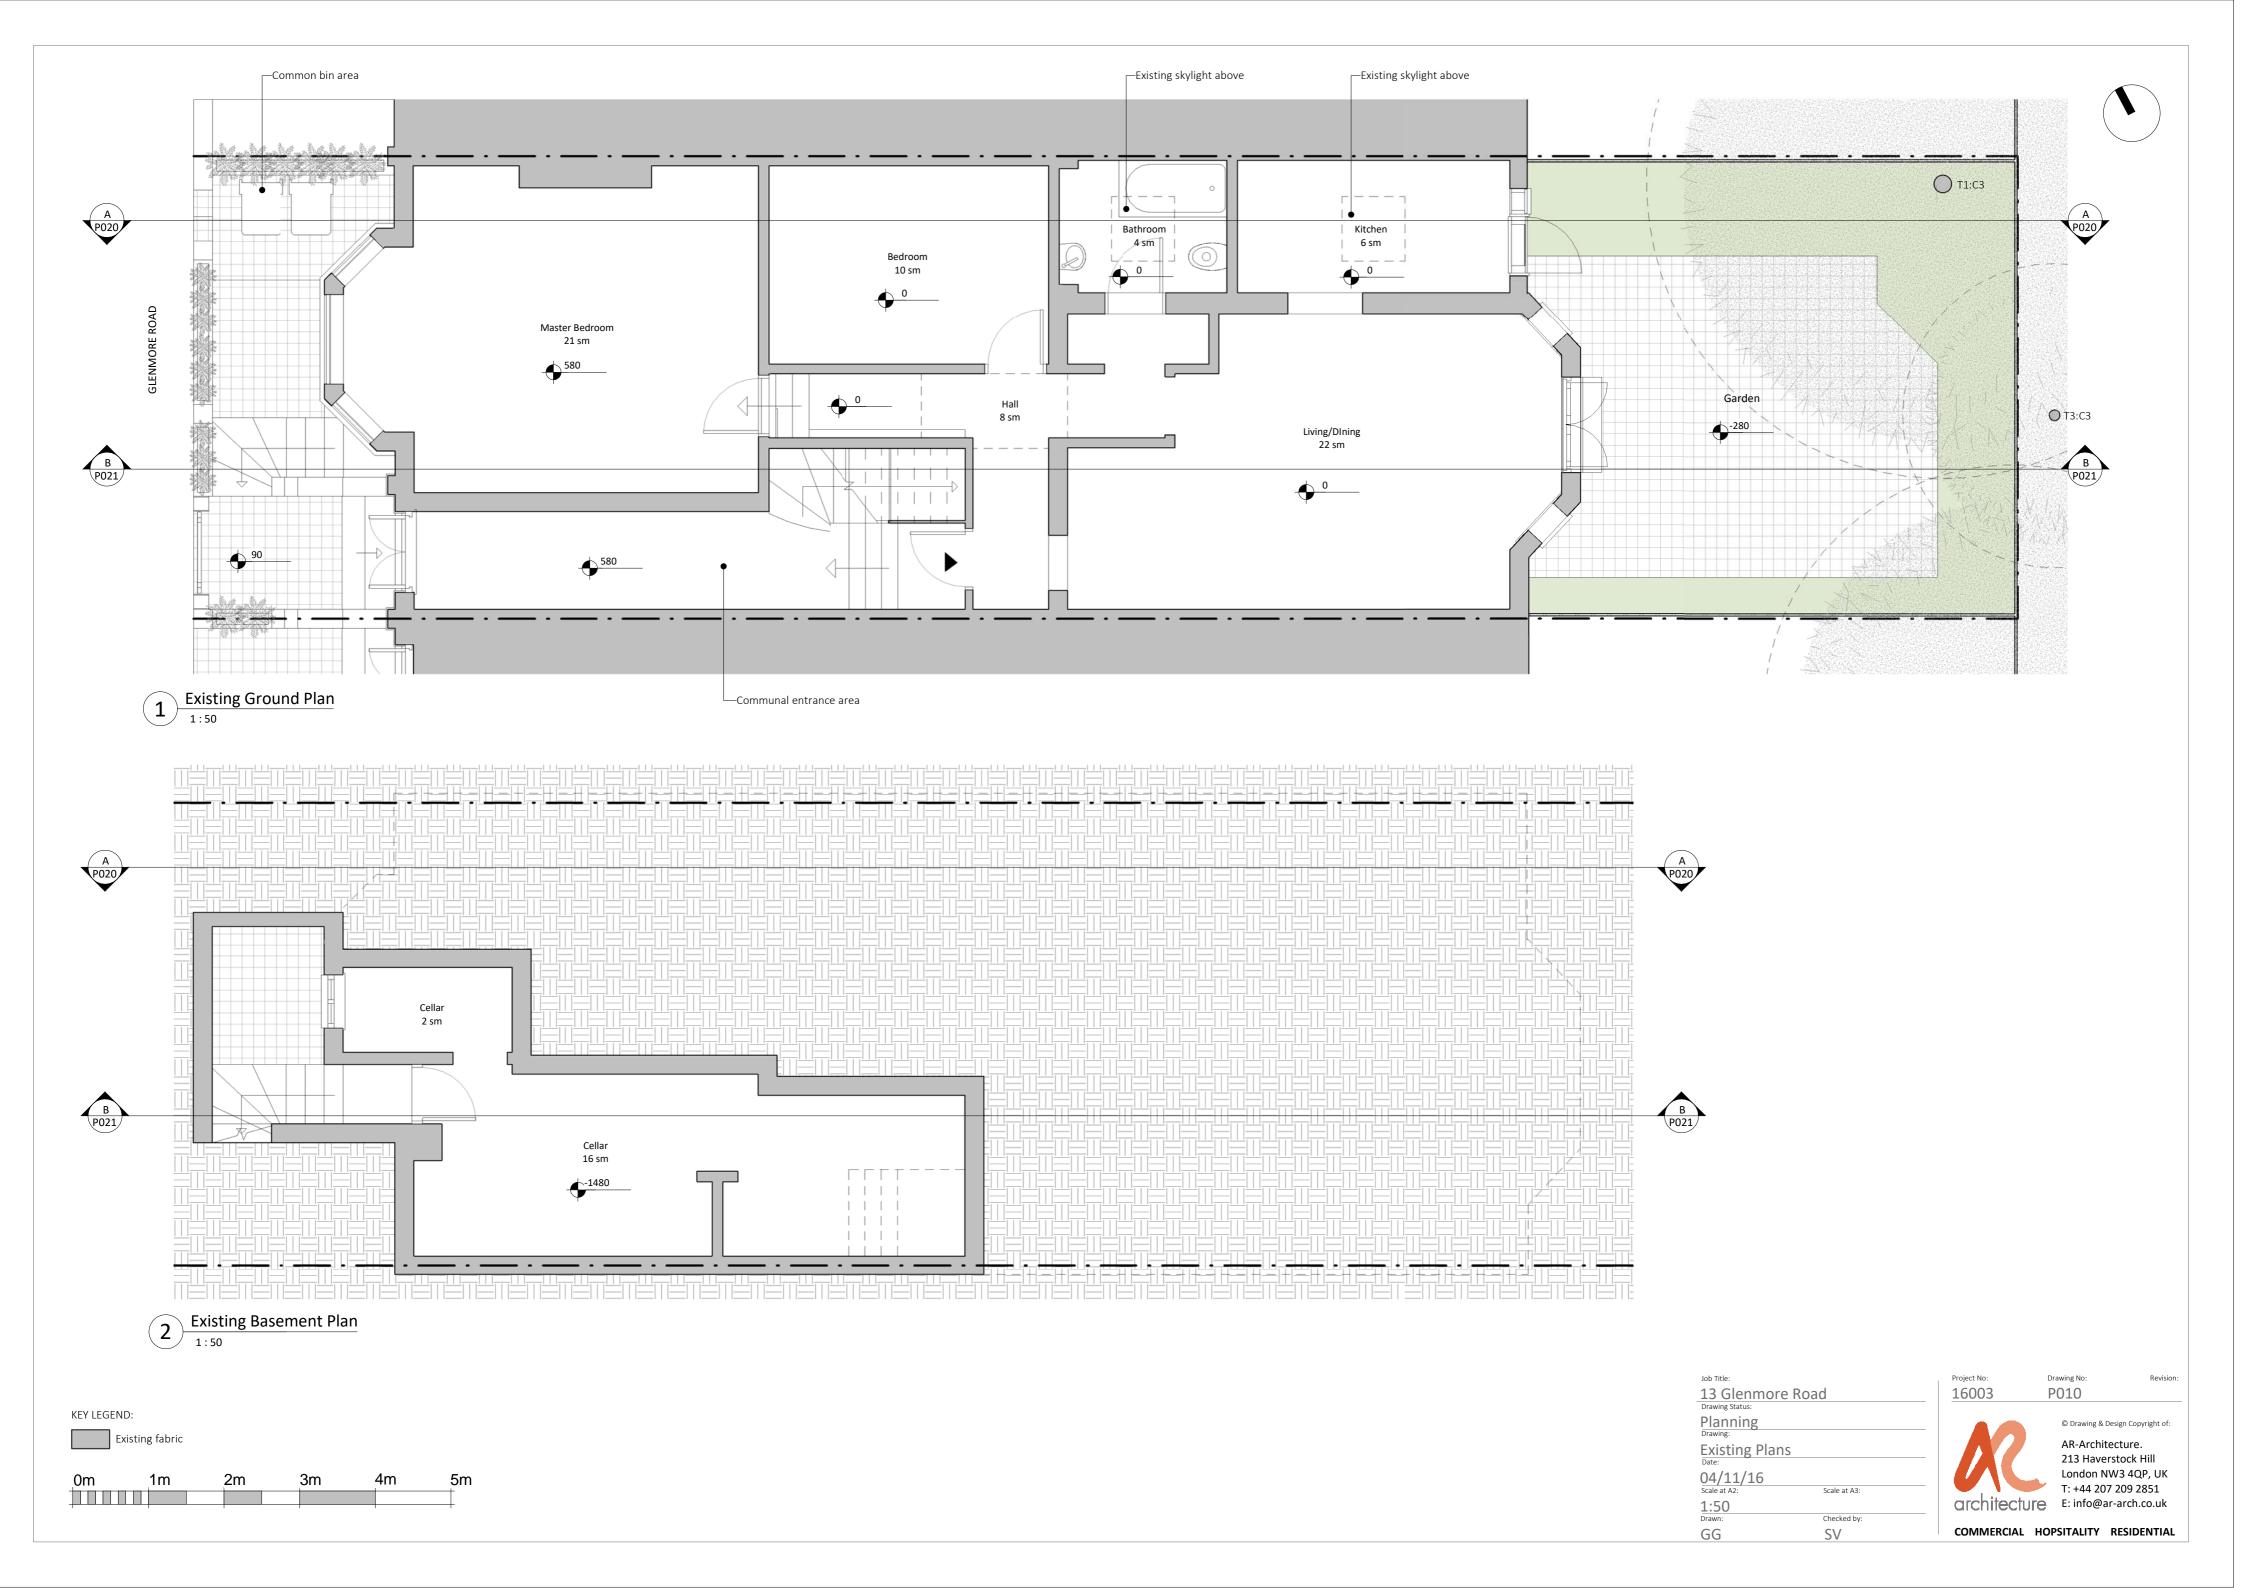

KEY LEGEND: Existing fabric 0m 1m

A Existing Section A-A

1:50

Job Title:

13 Glenmore Road

Drawing Status:

Planning

Drawing:

Existing Section A-A

Date:

04/11/16

Scale at A2: Scale at 1:50

Drawn: Check

GG SV Project No: **16003** Scale at A3: Checked by: SV COMMERCIAL HOPSITALITY RESIDENTIAL

P020 © Drawing & Design Copyright of:

AR-Architecture. 213 Haverstock Hill London NW3 4QP, UK T: +44 207 209 2851
E: info@ar-arch.co.uk