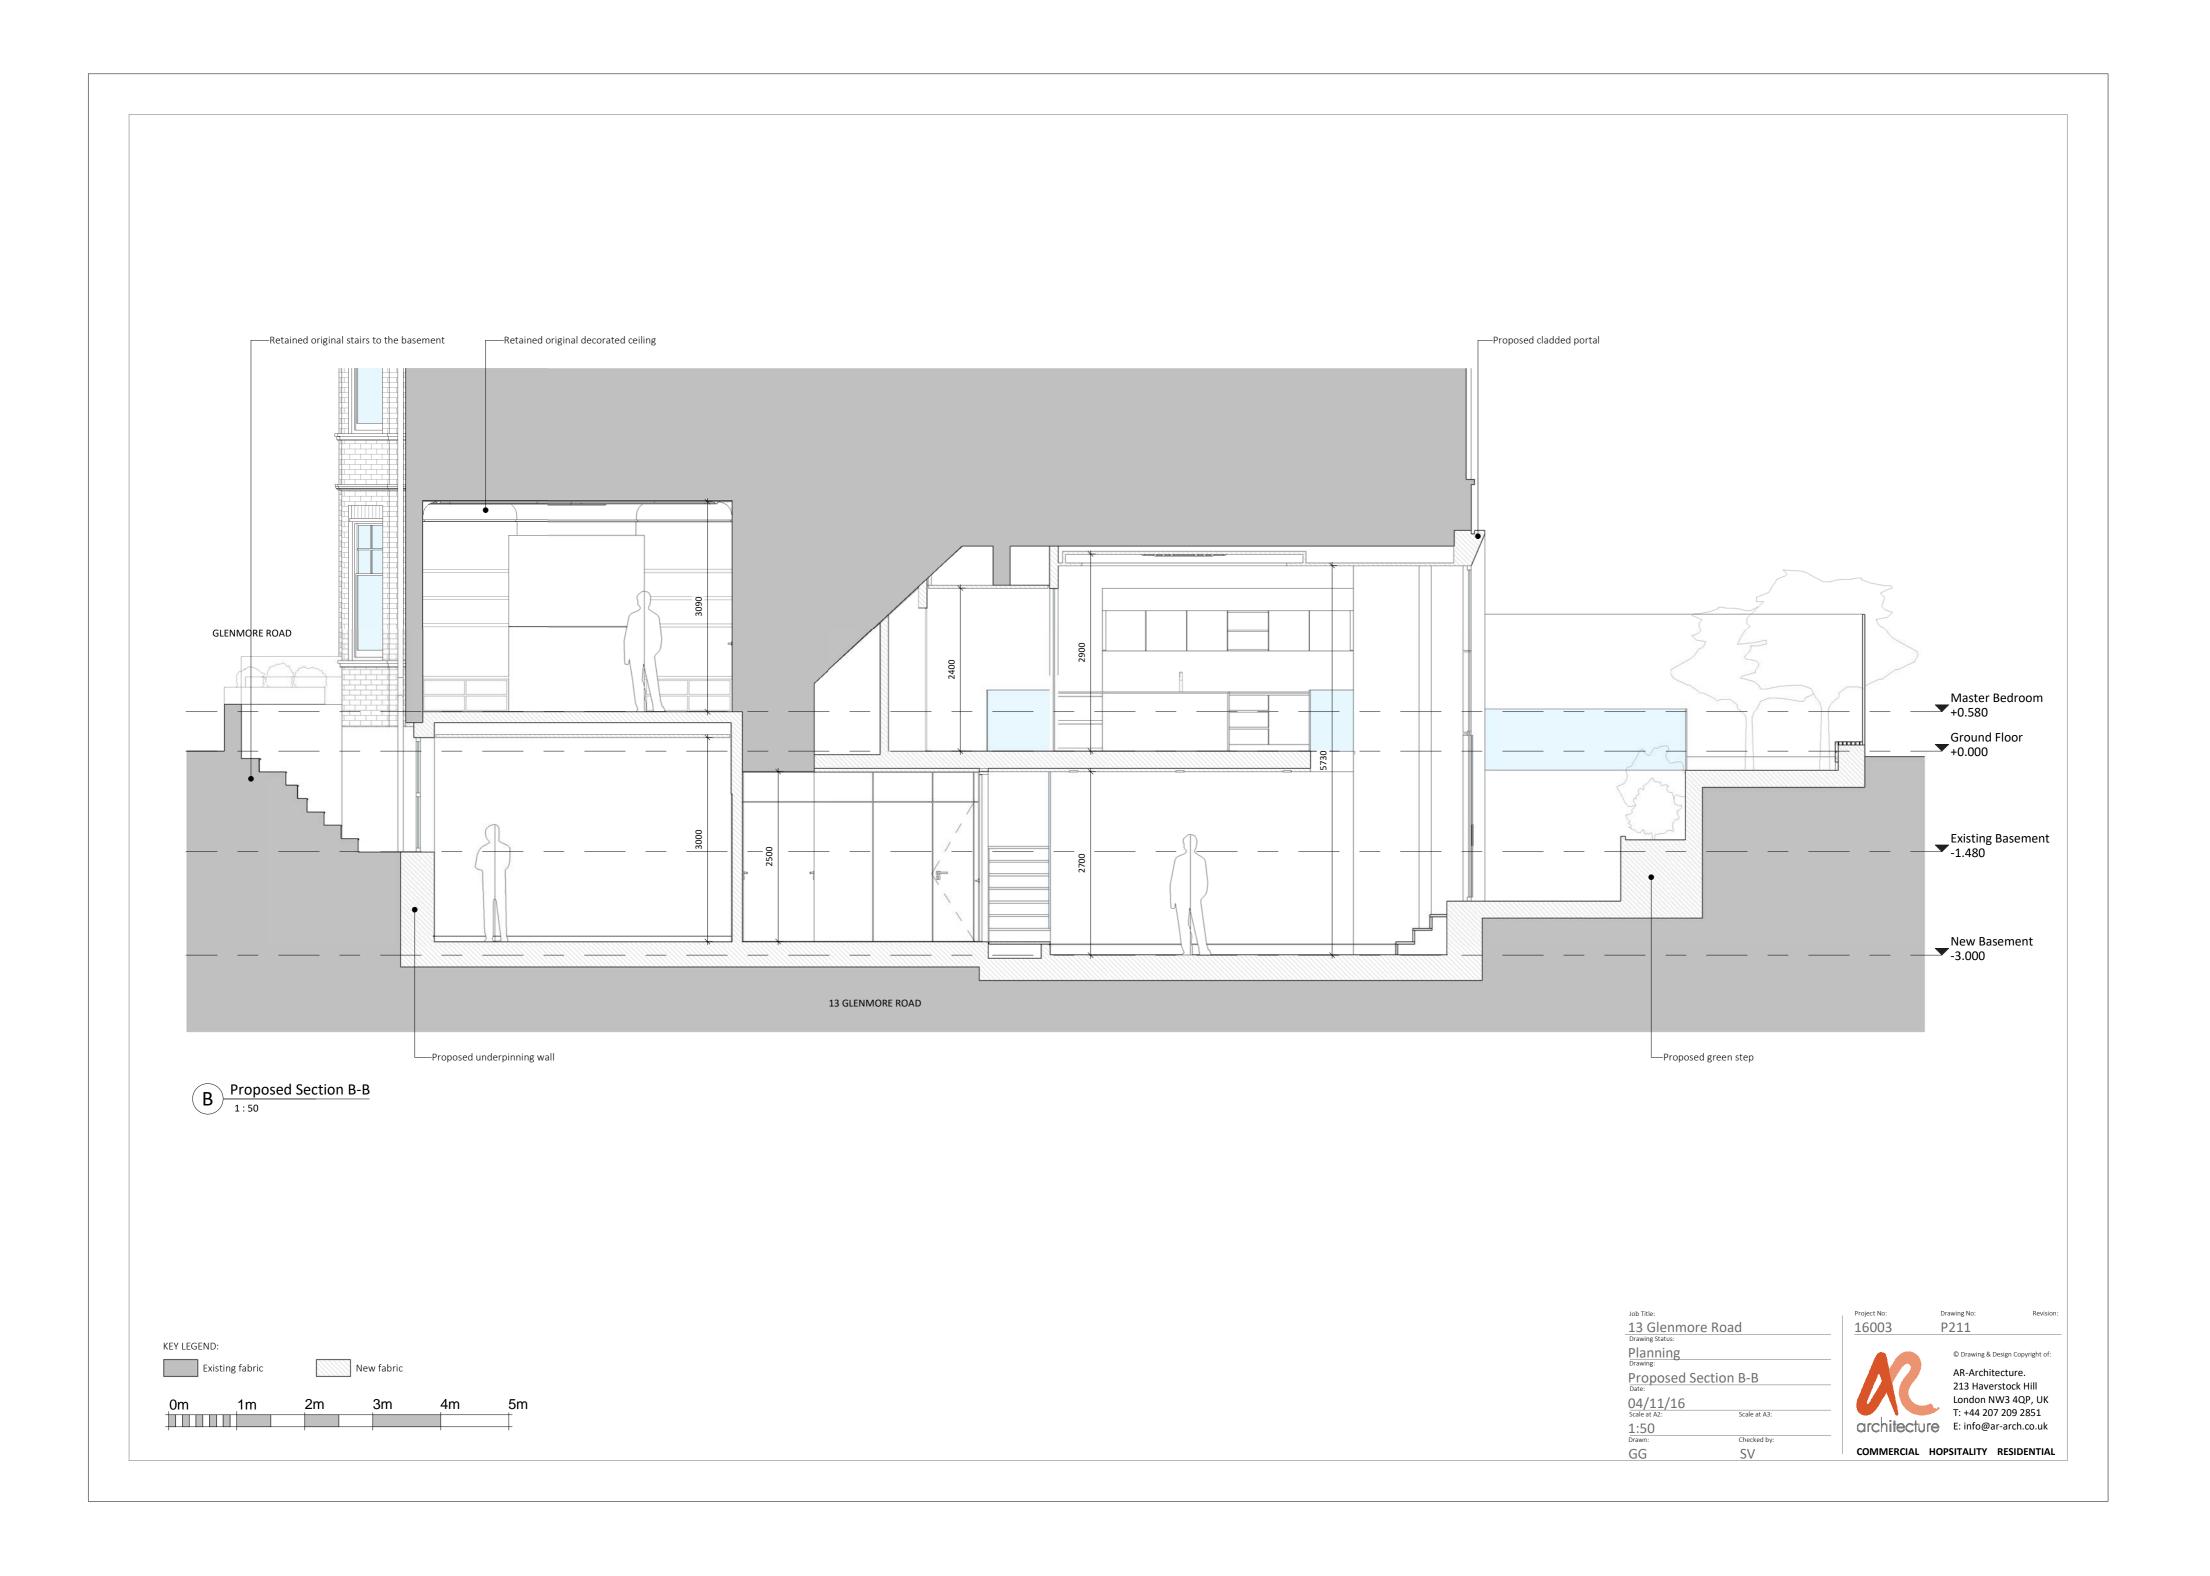

Drawing No:

Revision:

B Existing Section B-B
1:50

KEY LEGEND:

Existing fabric

Om 1m 2m 3m 4m 5m

| Job Title:  13 Glenmore Road  Drawing Status: | Project No: 16003 | Drawing No:                                        | Revision:              |
|-----------------------------------------------|-------------------|----------------------------------------------------|------------------------|
| Planning Drawing: Existing Section B-B        |                   | © Drawing & Design Copyright of:  AR-Architecture. |                        |
| Date: 04/11/16 Scale at A2: Scale at A3:      |                   | 213 Havers<br>London NW<br>T: +44 207 2            | /3 4QP, UK<br>209 2851 |
| 1:50 Drawn: Checked by: GG SV                 | architec          |                                                    | arch.co.uk  ESIDENTIAL |