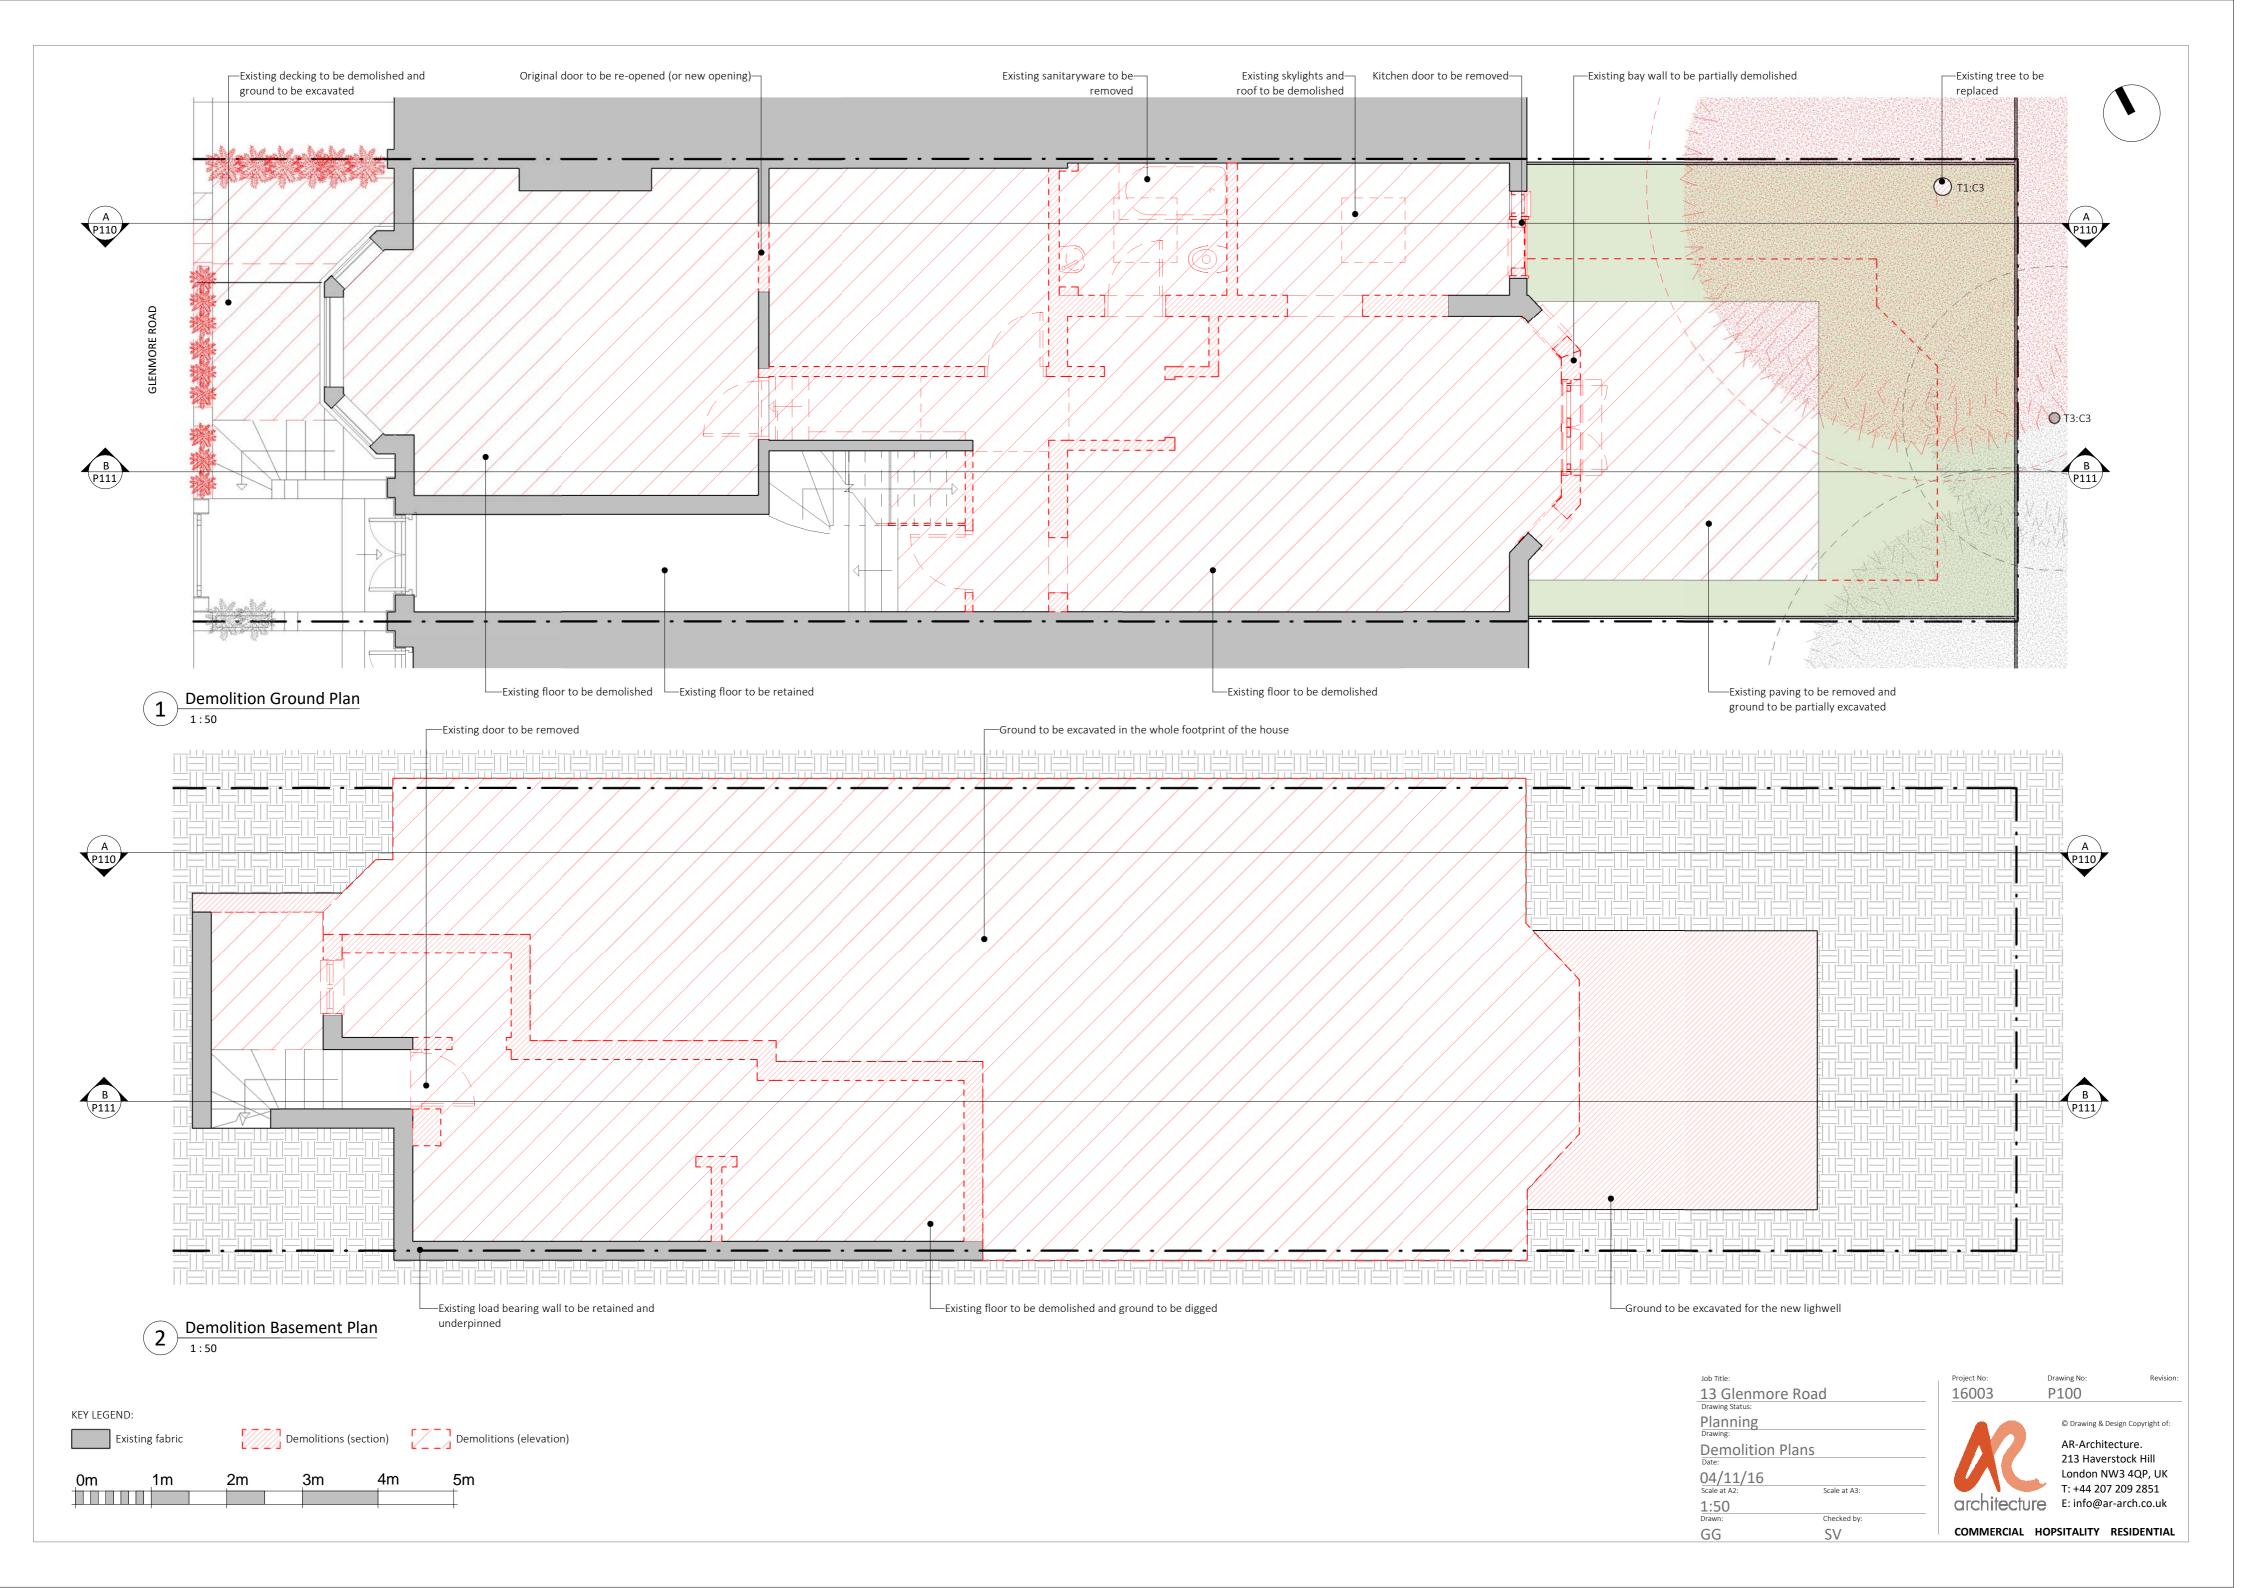

KEY LEGEND: Existing fabric 0m 1m

A Existing Section A-A

1:50

Job Title:

13 Glenmore Road

Drawing Status:

Planning

Drawing:

Existing Section A-A

Date:

04/11/16

Scale at A2: Scale at 1:50

Drawn: Check

GG SV Project No: **16003** Scale at A3: Checked by: SV COMMERCIAL HOPSITALITY RESIDENTIAL

P020 © Drawing & Design Copyright of:

AR-Architecture. 213 Haverstock Hill London NW3 4QP, UK T: +44 207 209 2851
E: info@ar-arch.co.uk

Drawing No:

Revision:

B Existing Section B-B
1:50

KEY LEGEND:

Existing fabric

Om 1m 2m 3m 4m 5m

| Job Title:  13 Glenmore Road  Drawing Status: | Project No: 16003 | Drawing No:                                        | Revision:              |
|-----------------------------------------------|-------------------|----------------------------------------------------|------------------------|
| Planning Drawing: Existing Section B-B        |                   | © Drawing & Design Copyright of:  AR-Architecture. |                        |
| Date: 04/11/16 Scale at A2: Scale at A3:      |                   | 213 Havers<br>London NW<br>T: +44 207 2            | /3 4QP, UK<br>209 2851 |
| 1:50 Drawn: Checked by: GG SV                 | architec          |                                                    | arch.co.uk  ESIDENTIAL |