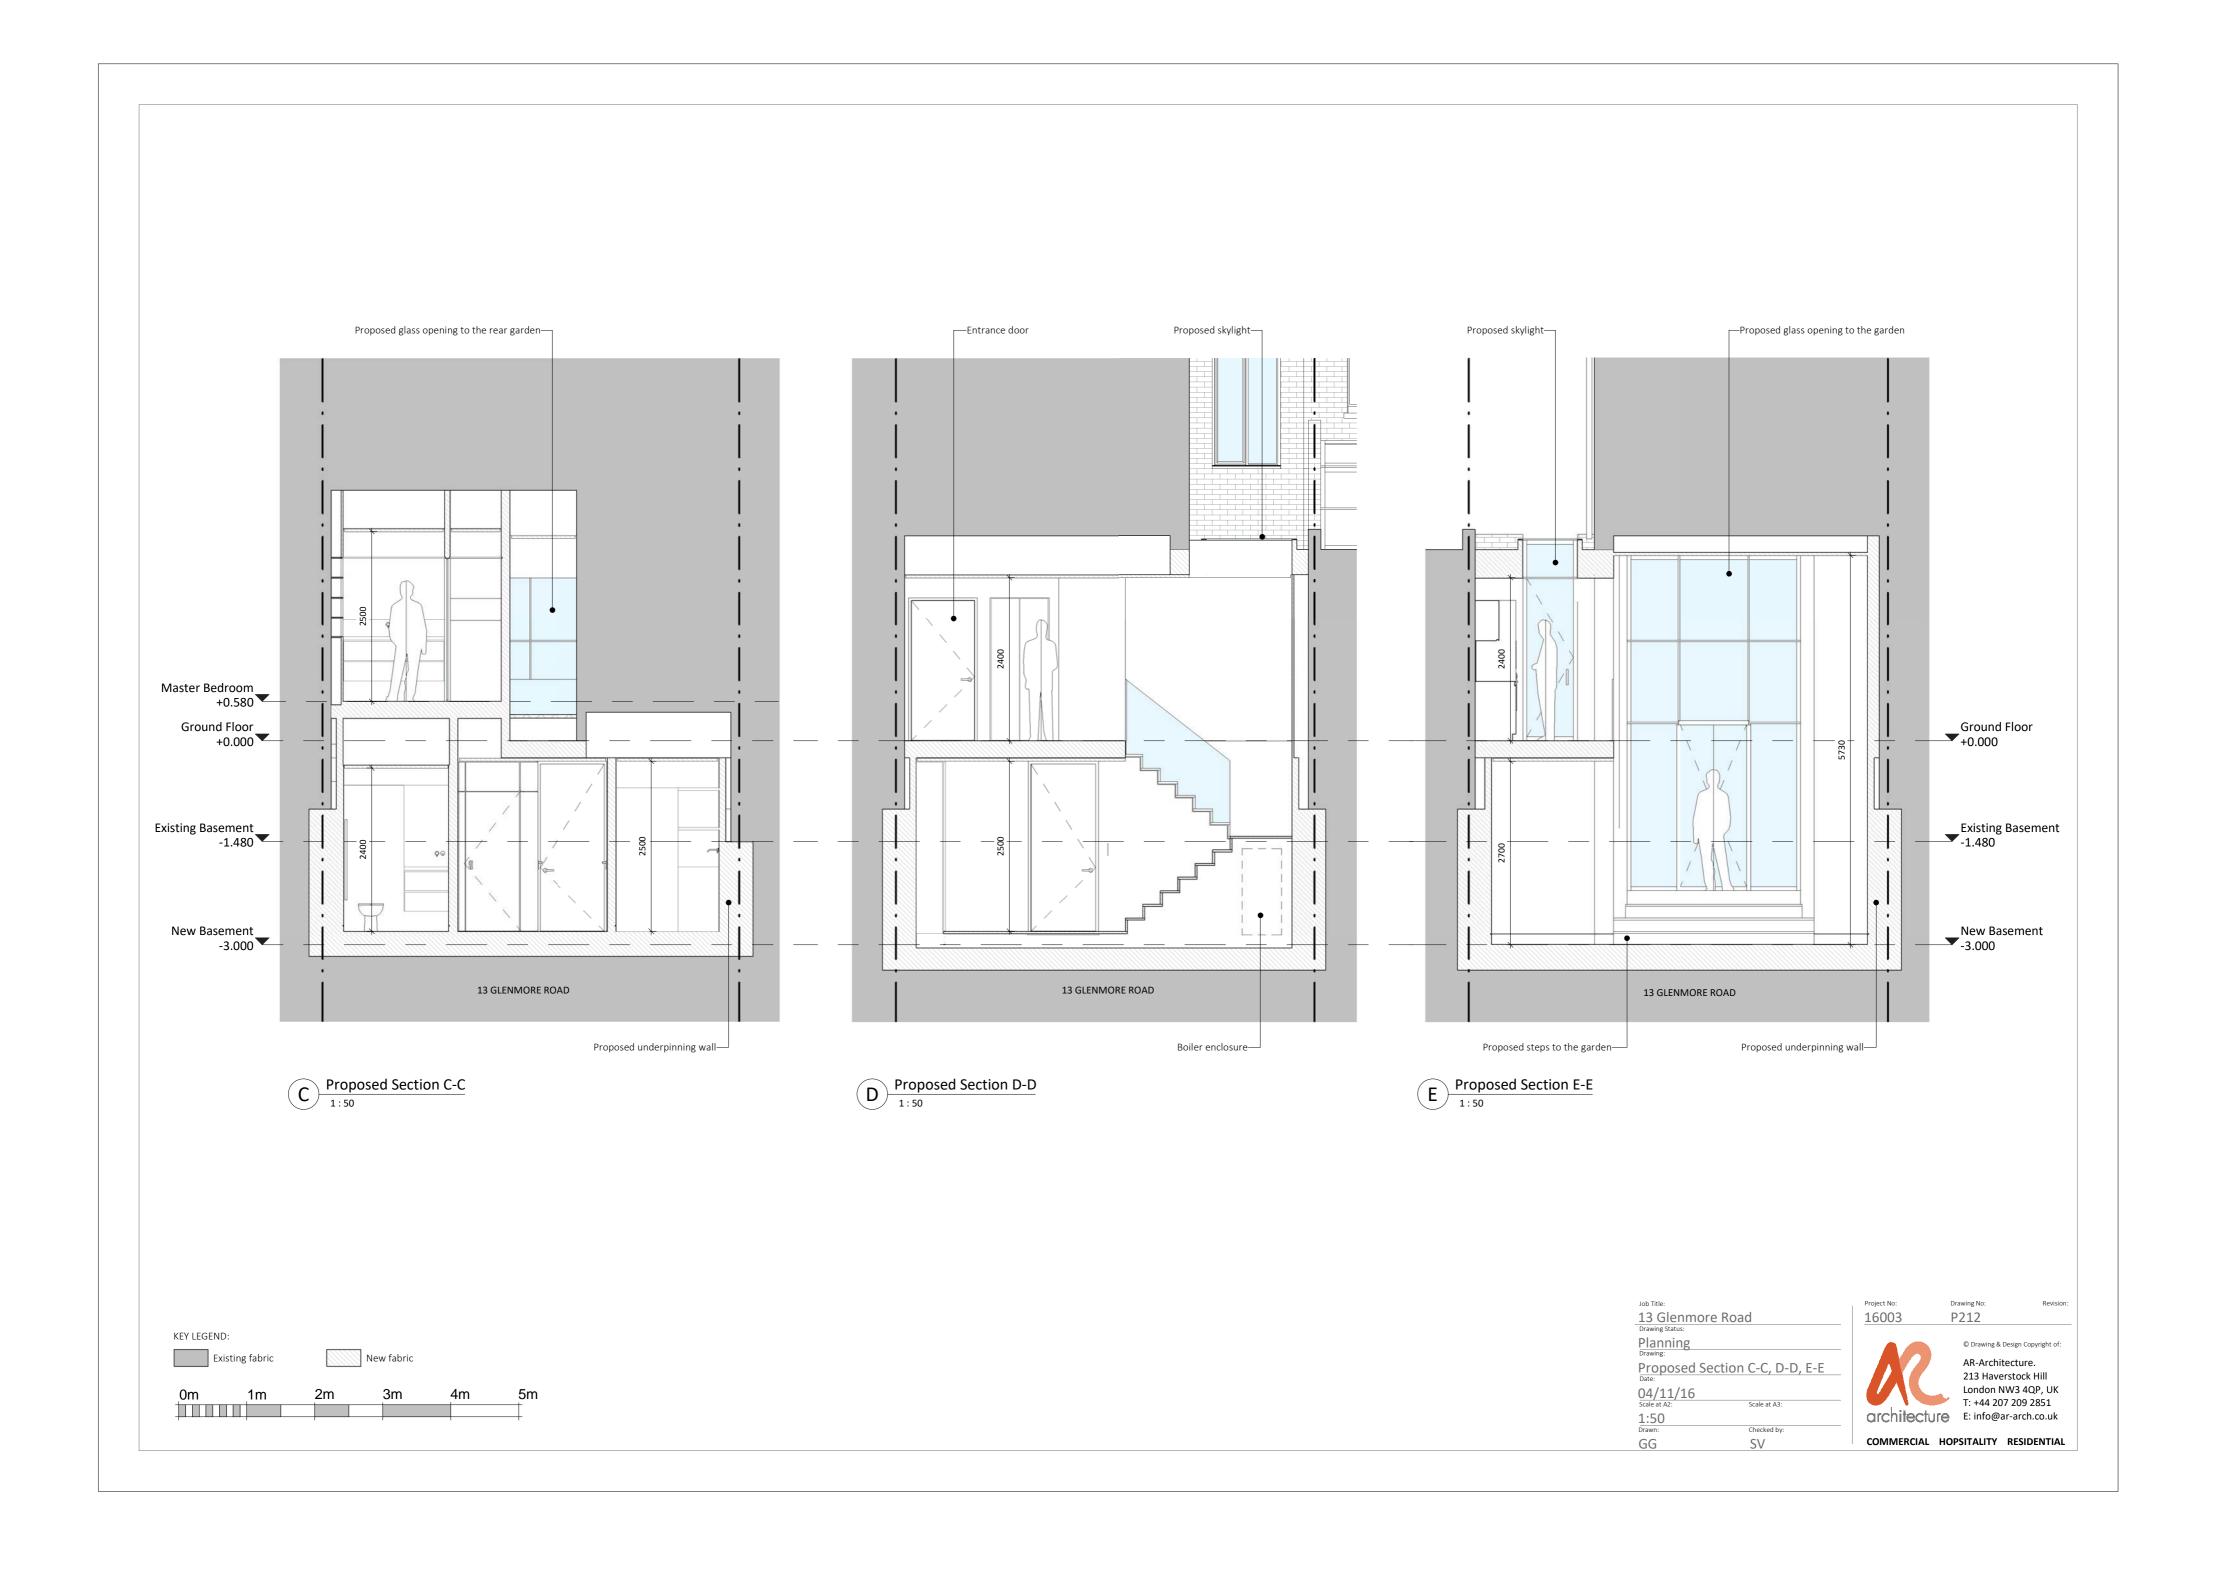

KEY LEGEND: Existing fabric 0m 1m

A Existing Section A-A

1:50

Job Title:

13 Glenmore Road

Drawing Status:

Planning

Drawing:

Existing Section A-A

Date:

04/11/16

Scale at A2: Scale at 1:50

Drawn: Check

GG SV Project No: **16003** Scale at A3: Checked by: SV COMMERCIAL HOPSITALITY RESIDENTIAL

P020 © Drawing & Design Copyright of:

AR-Architecture. 213 Haverstock Hill London NW3 4QP, UK T: +44 207 209 2851
E: info@ar-arch.co.uk

Drawing No:

Revision:

B Existing Section B-B
1:50

KEY LEGEND:

Existing fabric

Om 1m 2m 3m 4m 5m

| Job Title:  13 Glenmore Road  Drawing Status: | Project No: 16003 | Drawing No:                                        | Revision:              |
|-----------------------------------------------|-------------------|----------------------------------------------------|------------------------|
| Planning Drawing: Existing Section B-B        |                   | © Drawing & Design Copyright of:  AR-Architecture. |                        |
| Date: 04/11/16 Scale at A2: Scale at A3:      |                   | 213 Havers<br>London NW<br>T: +44 207 2            | /3 4QP, UK<br>209 2851 |
| 1:50 Drawn: Checked by: GG SV                 | architec          |                                                    | arch.co.uk  ESIDENTIAL |