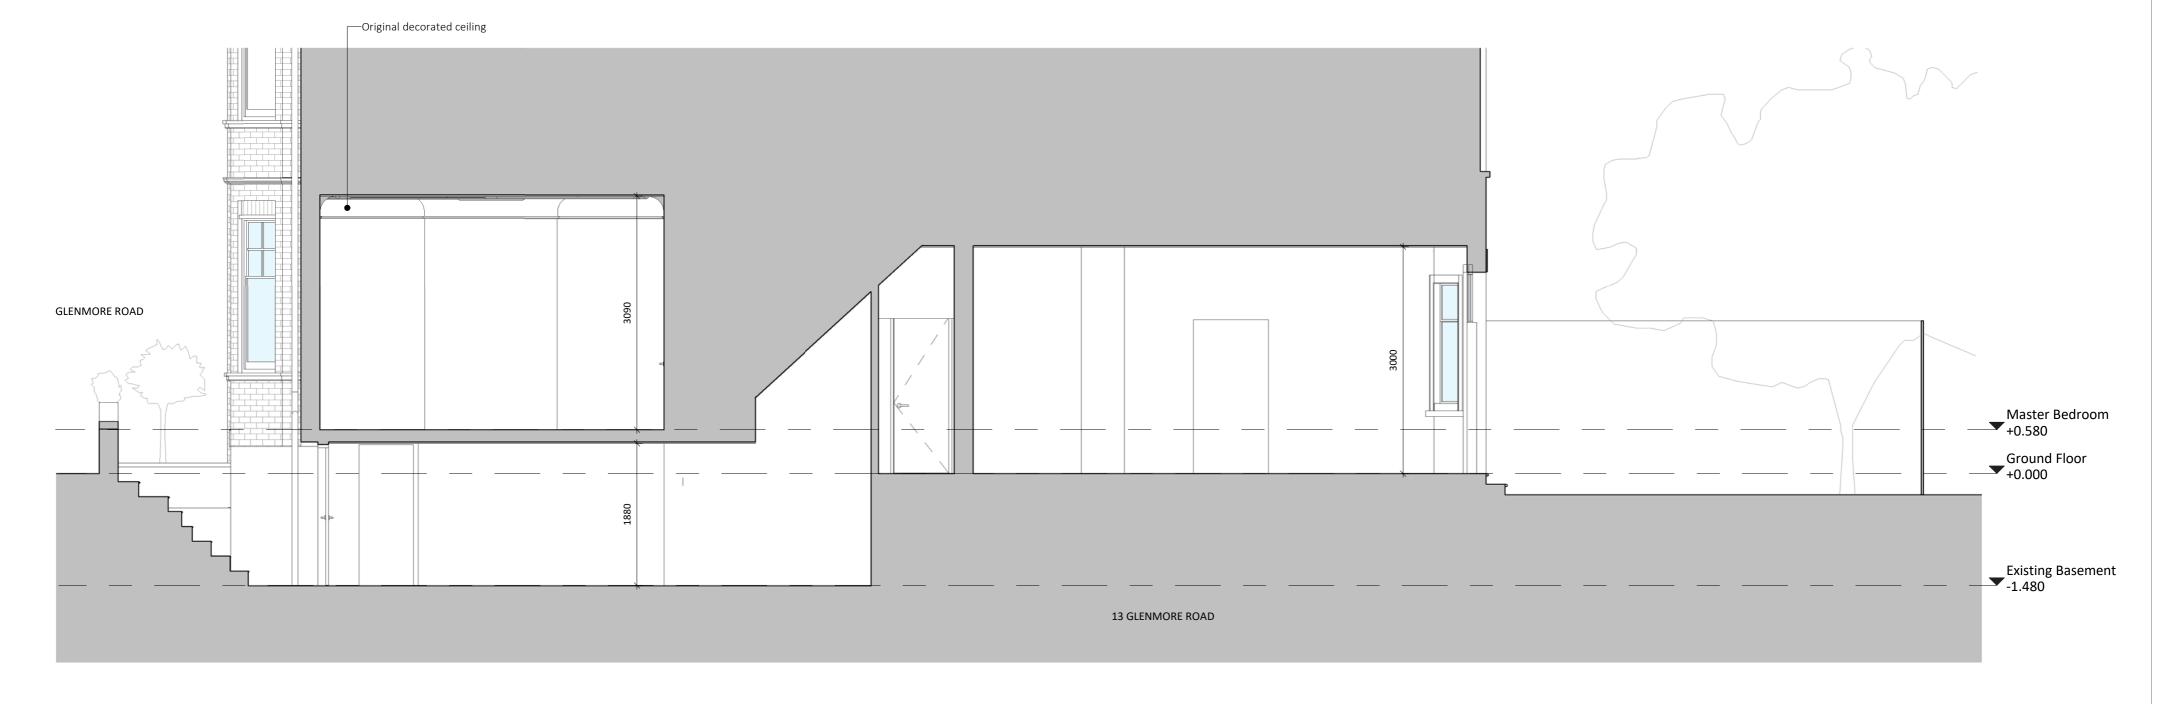

Drawing No:

Revision:

B Existing Section B-B
1:50

KEY LEGEND:

Existing fabric

Om 1m 2m 3m 4m 5m

| Job Title:  13 Glenmore Road  Drawing Status: | Project No: 16003 | Drawing No:                                        | Revision:              |
|-----------------------------------------------|-------------------|----------------------------------------------------|------------------------|
| Planning Drawing: Existing Section B-B        |                   | © Drawing & Design Copyright of:  AR-Architecture. |                        |
| Date: 04/11/16 Scale at A2: Scale at A3:      |                   | 213 Havers<br>London NW<br>T: +44 207 2            | /3 4QP, UK<br>209 2851 |
| 1:50 Drawn: Checked by: GG SV                 | architec          |                                                    | arch.co.uk  ESIDENTIAL |