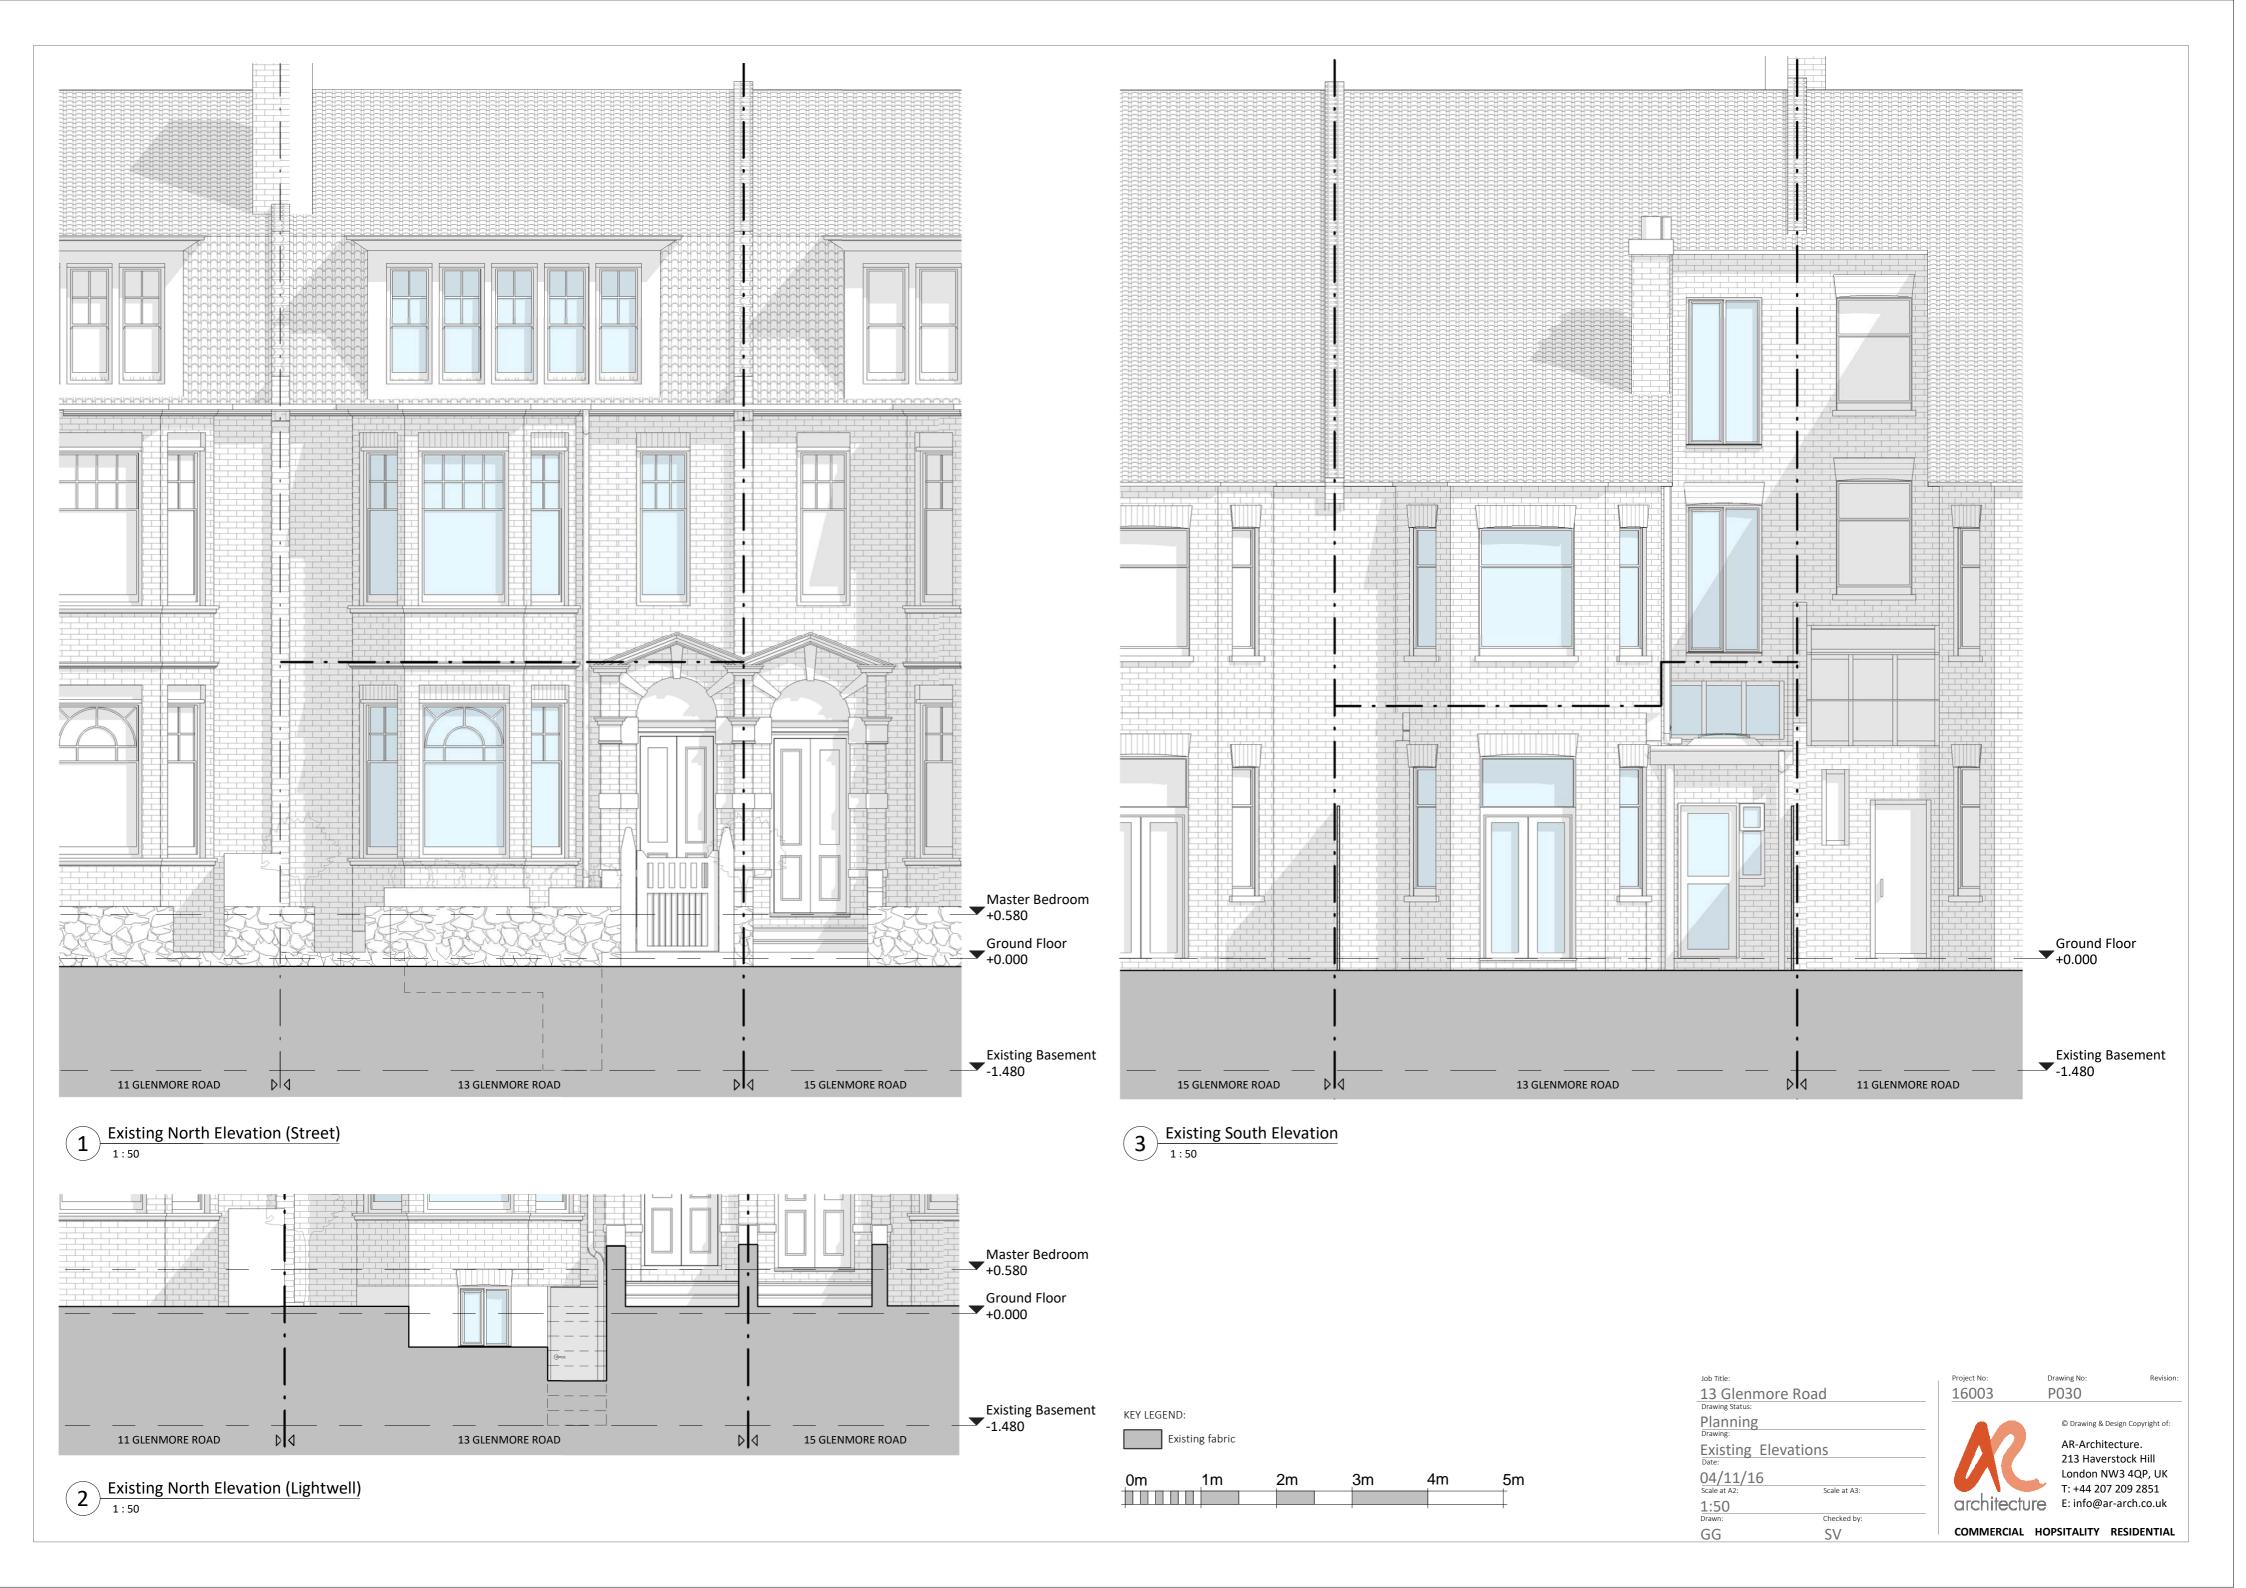

B-B
1:50

KEY LEGEND:

Existing fabric

Om 1m 2m 3m 4m 5m

| Job Title:  13 Glenmore Road  Drawing Status: | Project No: 16003 | Drawing No:                                        | Revision:              |
|-----------------------------------------------|-------------------|----------------------------------------------------|------------------------|
| Planning Drawing: Existing Section B-B        |                   | © Drawing & Design Copyright of:  AR-Architecture. |                        |
| Date: 04/11/16 Scale at A2: Scale at A3:      |                   | 213 Havers<br>London NW<br>T: +44 207 2            | /3 4QP, UK<br>209 2851 |
| 1:50 Drawn: Checked by: GG SV                 | architec          |                                                    | arch.co.uk  ESIDENTIAL |