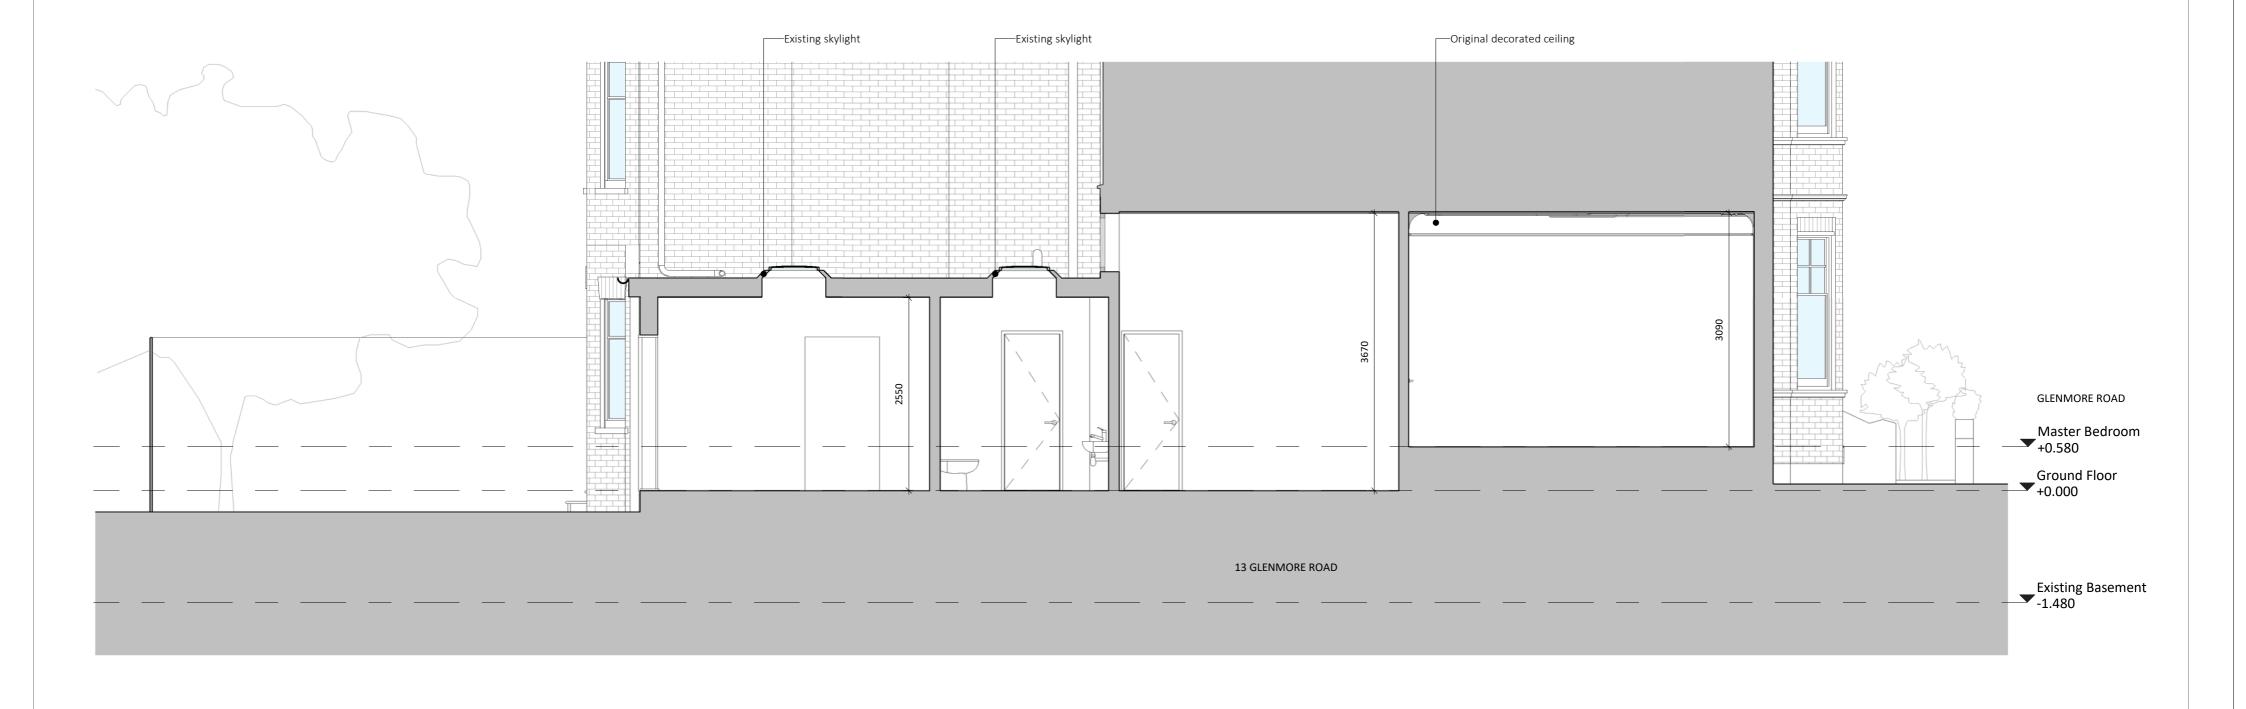

Drawing No:

Revision:

B Existing Section B-B
1:50

KEY LEGEND:

Existing fabric

Om 1m 2m 3m 4m 5m

| Job Title:  13 Glenmore Road  Drawing Status: | Project No: 16003 | Drawing No:                                        | Revision:              |
|-----------------------------------------------|-------------------|----------------------------------------------------|------------------------|
| Planning Drawing: Existing Section B-B        |                   | © Drawing & Design Copyright of:  AR-Architecture. |                        |
| Date: 04/11/16 Scale at A2: Scale at A3:      |                   | 213 Havers<br>London NW<br>T: +44 207 2            | /3 4QP, UK<br>209 2851 |
| 1:50 Drawn: Checked by: GG SV                 | architec          |                                                    | arch.co.uk  ESIDENTIAL |