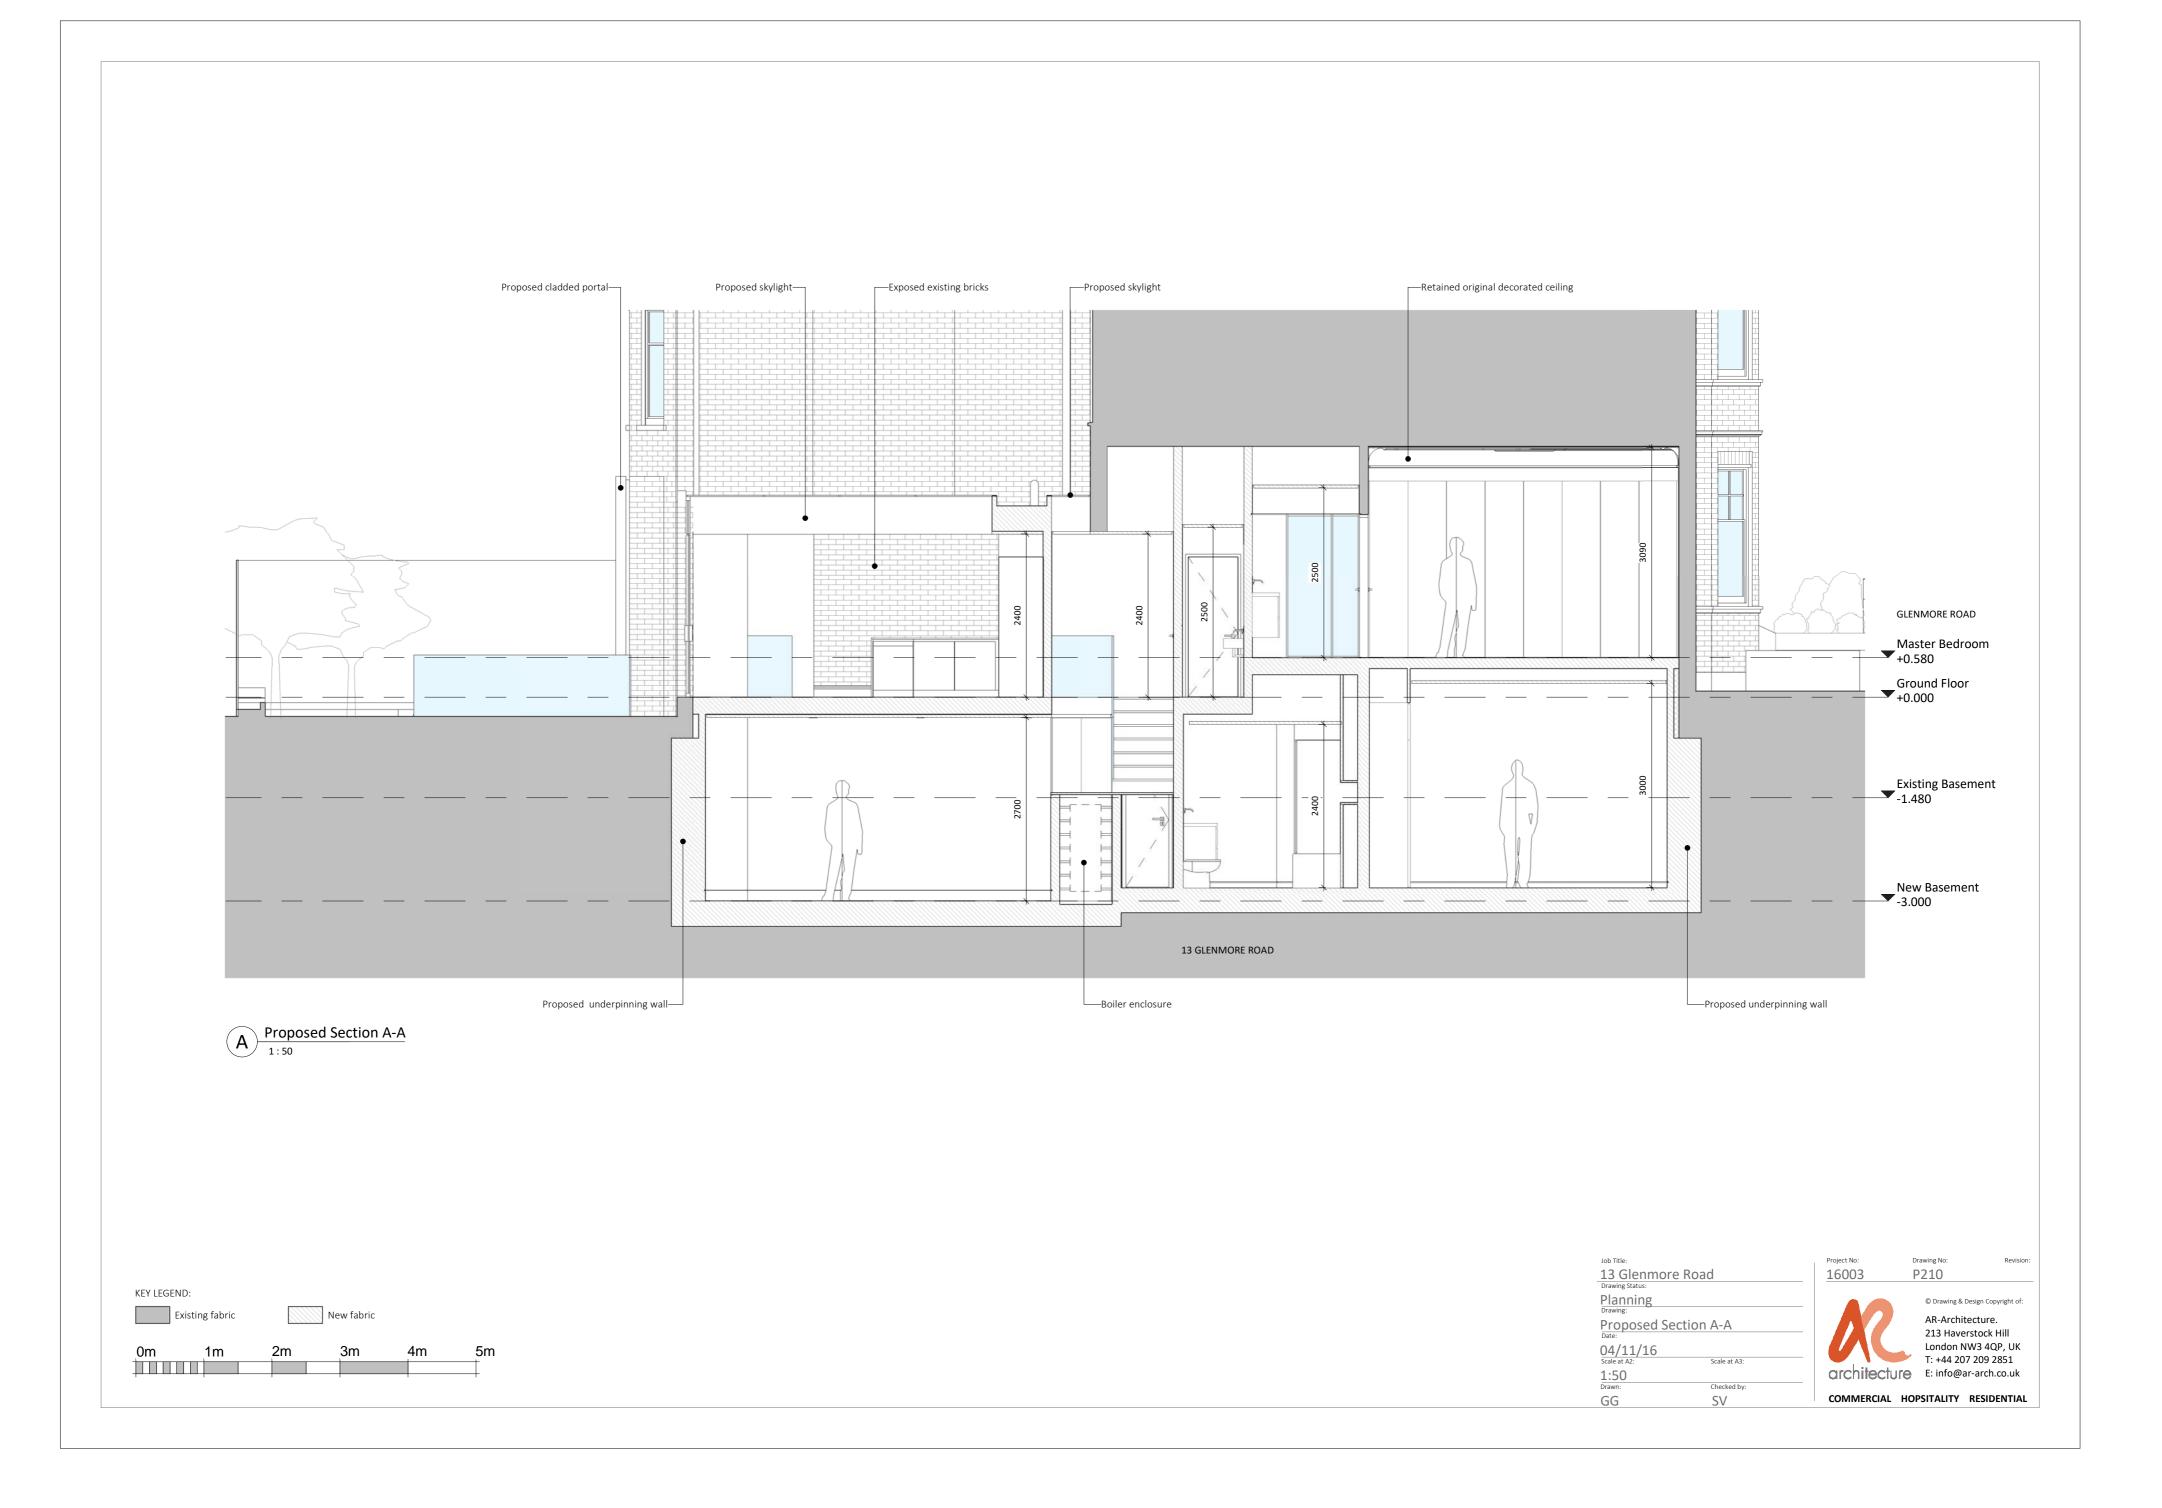

KEY LEGEND: Existing fabric 0m 1m

A Existing Section A-A

1:50

Job Title:

13 Glenmore Road

Drawing Status:

Planning

Drawing:

Existing Section A-A

Date:

04/11/16

Scale at A2: Scale at 1:50

Drawn: Check

GG SV Project No: **16003** Scale at A3: Checked by: SV COMMERCIAL HOPSITALITY RESIDENTIAL

P020 © Drawing & Design Copyright of:

AR-Architecture. 213 Haverstock Hill London NW3 4QP, UK T: +44 207 209 2851
E: info@ar-arch.co.uk