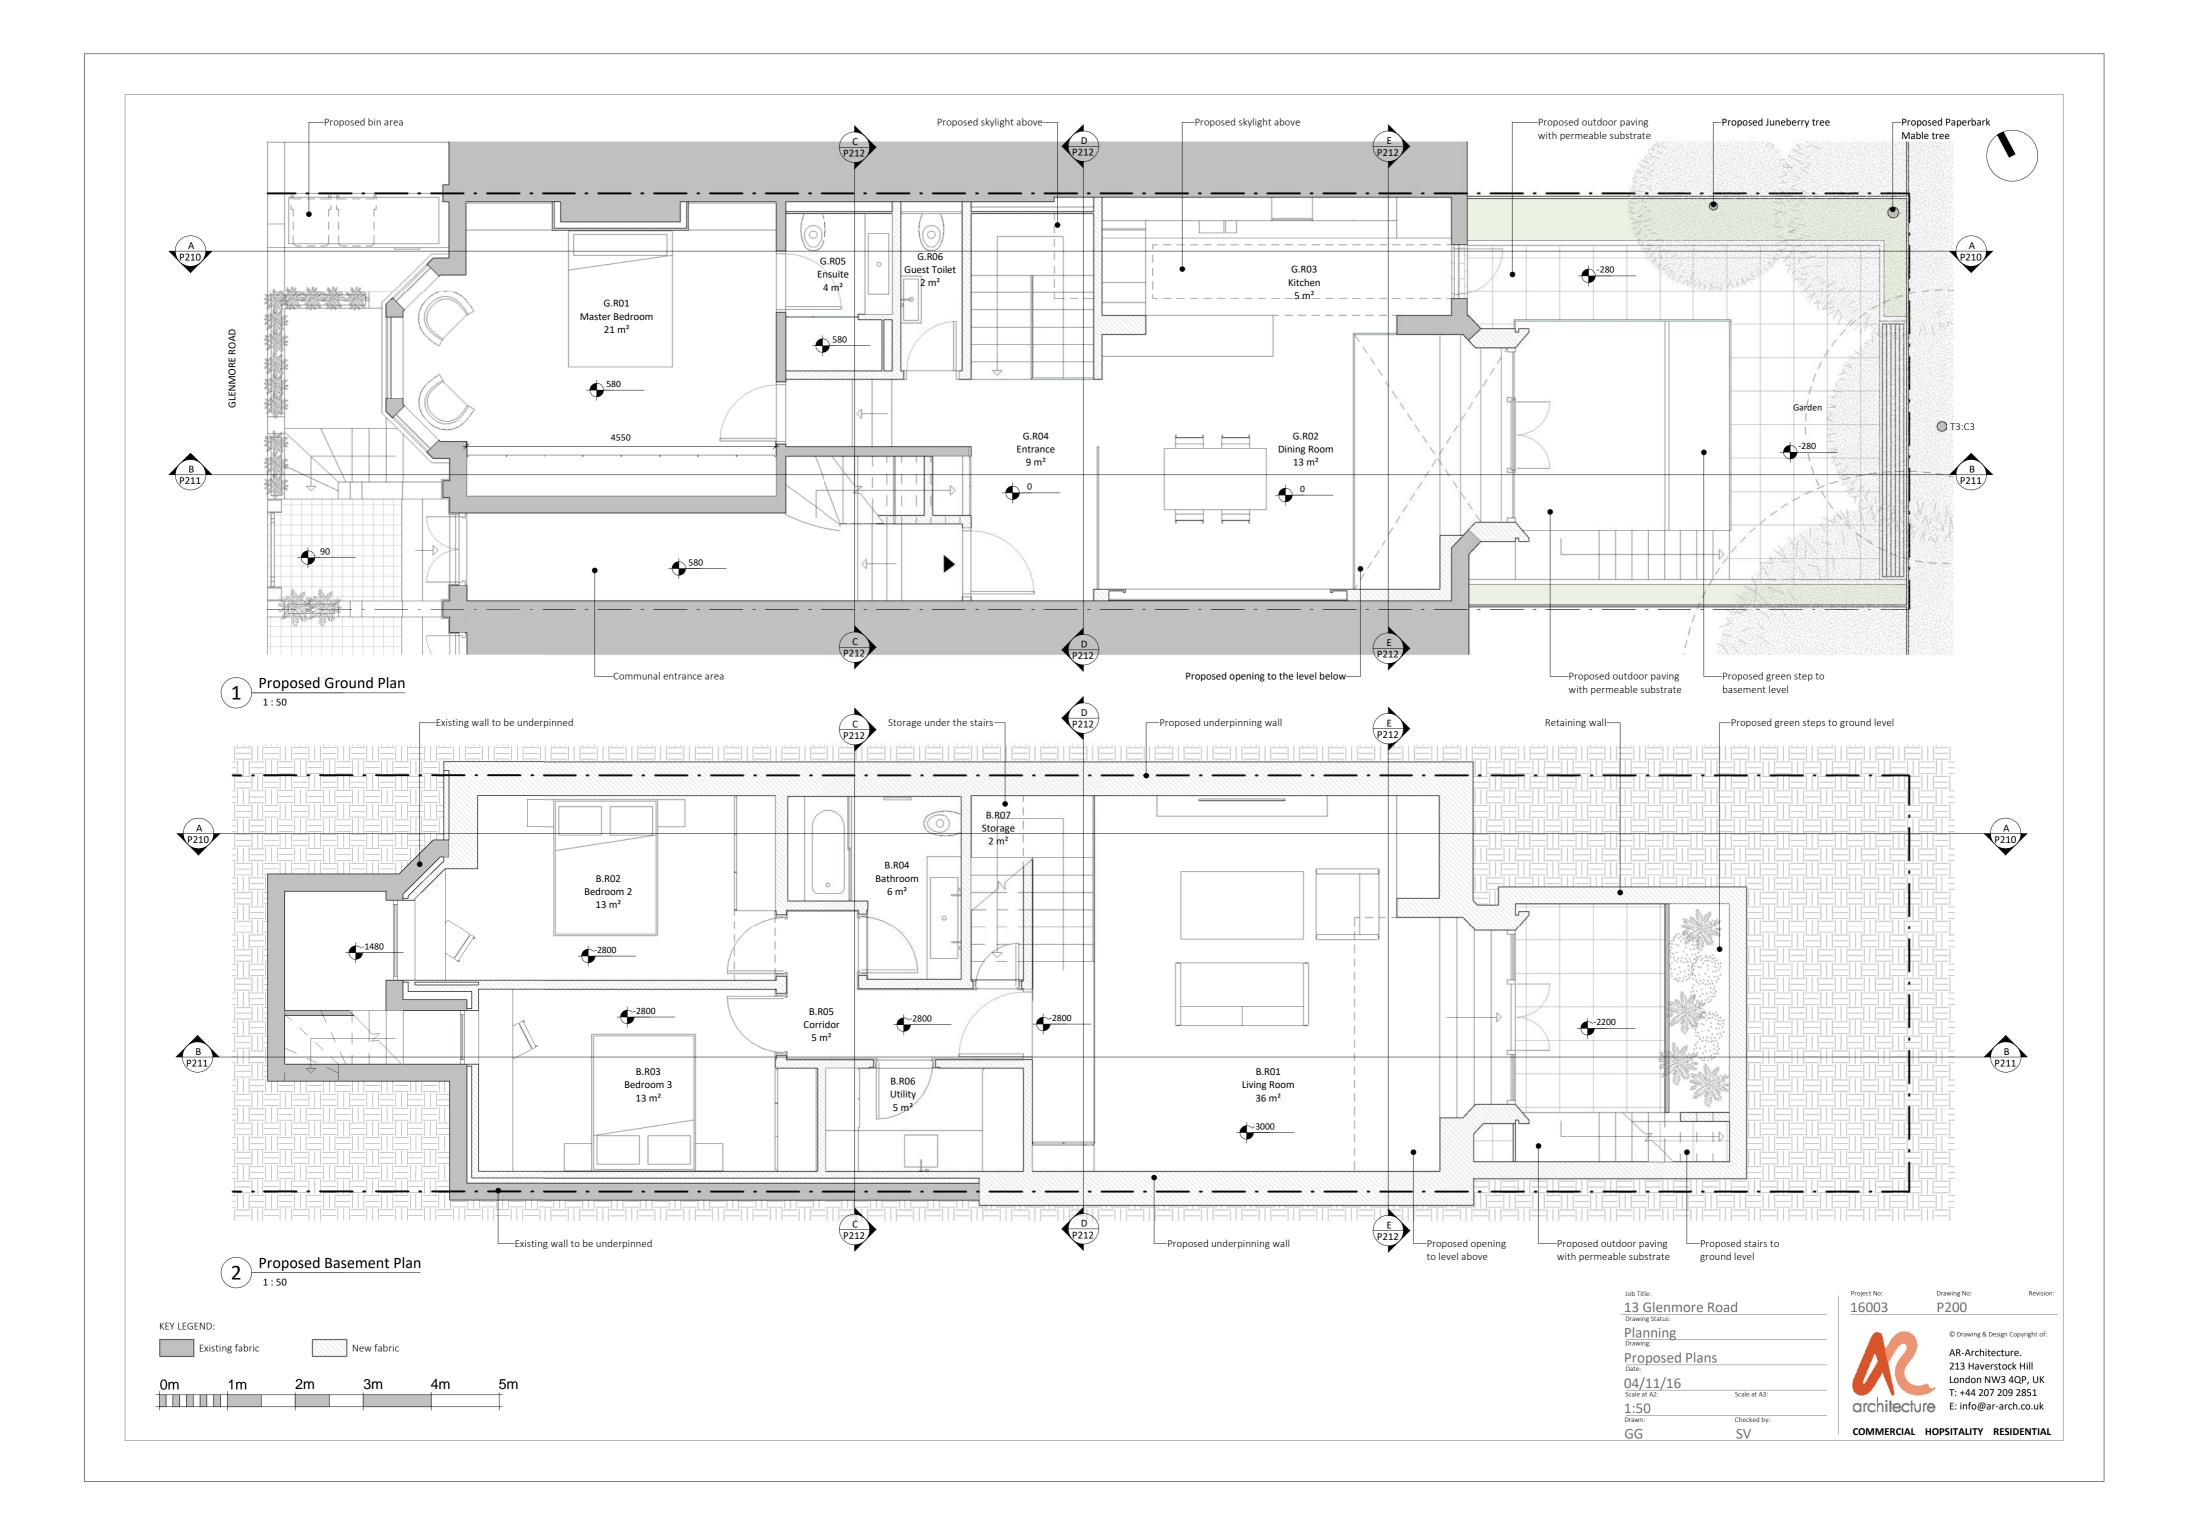

KEY LEGEND: Existing fabric 0m 1m

A Existing Section A-A

1:50

Job Title:

13 Glenmore Road

Drawing Status:

Planning

Drawing:

Existing Section A-A

Date:

04/11/16

Scale at A2: Scale at 1:50

Drawn: Check

GG SV Project No: **16003** Scale at A3: Checked by: SV COMMERCIAL HOPSITALITY RESIDENTIAL

P020 © Drawing & Design Copyright of:

AR-Architecture. 213 Haverstock Hill London NW3 4QP, UK T: +44 207 209 2851
E: info@ar-arch.co.uk

Drawing No:

Revision:

B Existing Section B-B
1:50

KEY LEGEND:

Existing fabric

Om 1m 2m 3m 4m 5m

| Job Title:  13 Glenmore Road  Drawing Status: | Project No: 16003 | Drawing No:                                        | Revision:              |
|-----------------------------------------------|-------------------|----------------------------------------------------|------------------------|
| Planning Drawing: Existing Section B-B        |                   | © Drawing & Design Copyright of:  AR-Architecture. |                        |
| Date: 04/11/16 Scale at A2: Scale at A3:      |                   | 213 Havers<br>London NW<br>T: +44 207 2            | /3 4QP, UK<br>209 2851 |
| 1:50 Drawn: Checked by: GG SV                 | architec          |                                                    | arch.co.uk  ESIDENTIAL |