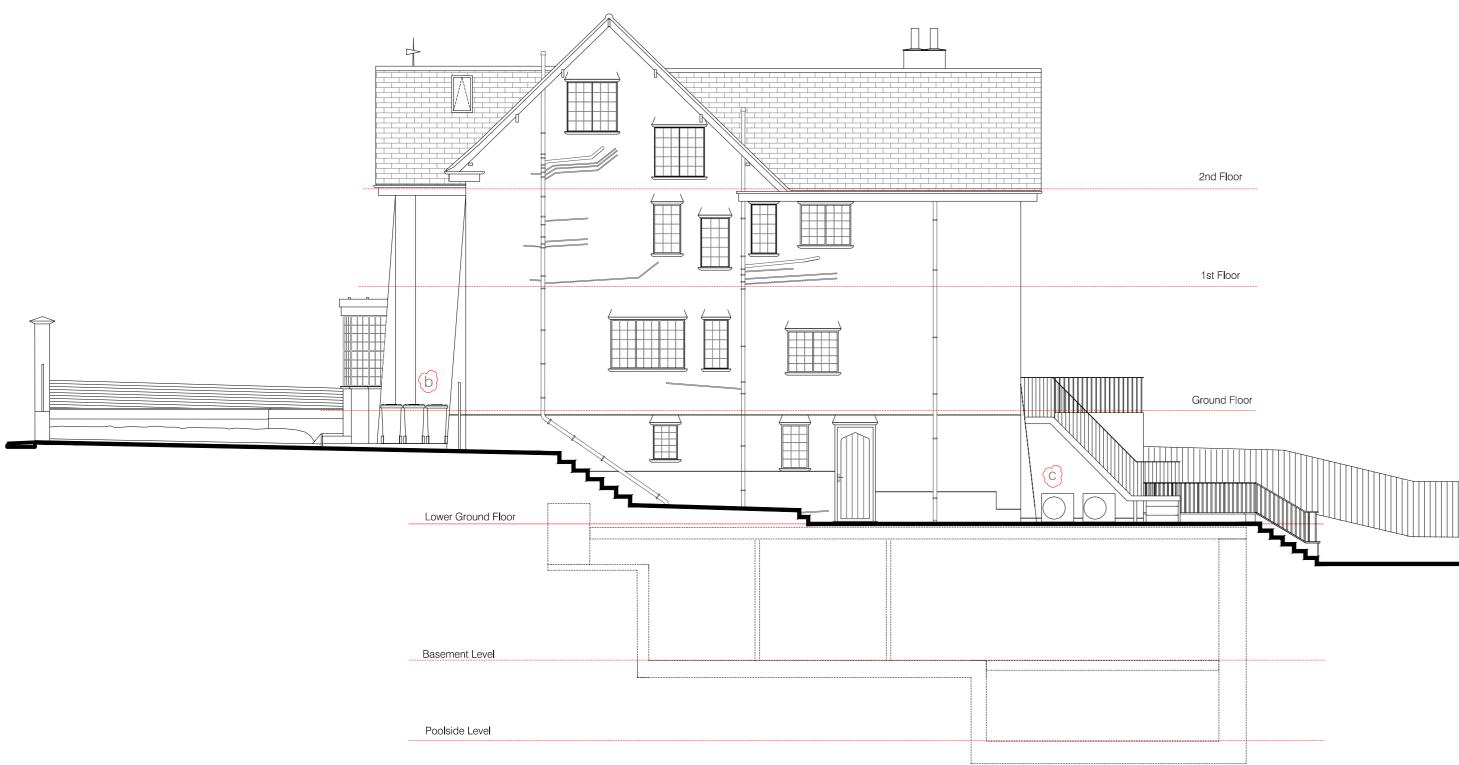

## EAST ELEVATION - AS BUILT

NOTES:

b - bins c - condensers

| SHARKIB<br>Ginsberg Yard, Back Lane, Hampstead, London NW3 1EW |                                                                  |  |
|----------------------------------------------------------------|------------------------------------------------------------------|--|
| AS BUILT                                                       |                                                                  |  |
| Project Title                                                  | 2014/5705/P - minor alteratins during the course of construction |  |
| Site Address                                                   | 69 Redigton Road, London NW3 7RP                                 |  |
| Drawing Title                                                  | As Built East Elevation                                          |  |

ing Drawing No. 69RR\_PR\_ELV\_01 Revision: As Built Date September 2016

N

 
 Scale 1:100
 Format A2

 0m
 1m
 2m
 3m