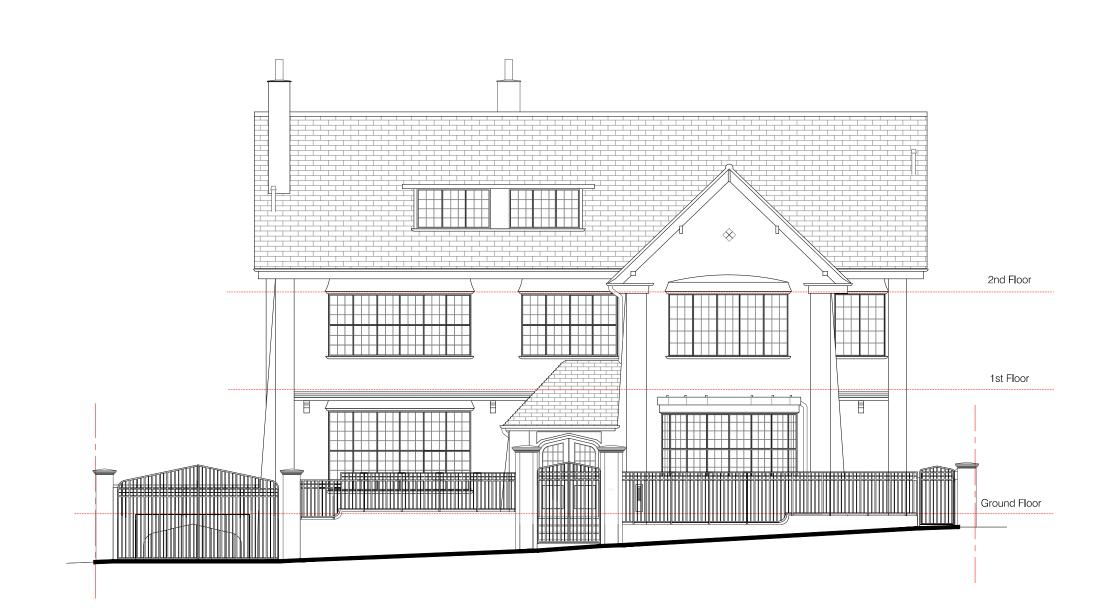

FRONT SECTION - AS BUILT

FRONT SECTION A-A' - AS BUILT

**REAR ELEVATION - AS BUILT** 