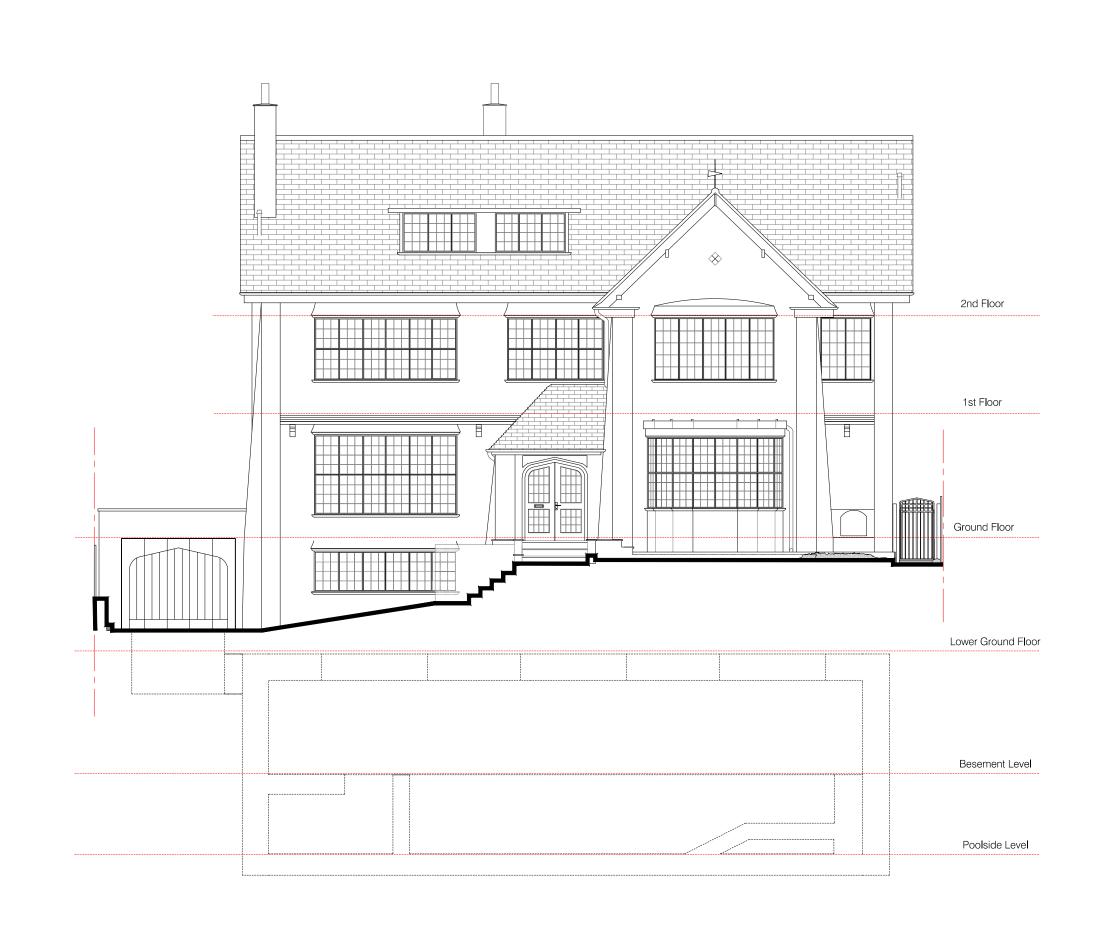

FRONT SECTION - AS BUILT

FRONT SECTION A-A' - AS BUILT

**REAR ELEVATION - AS BUILT** 