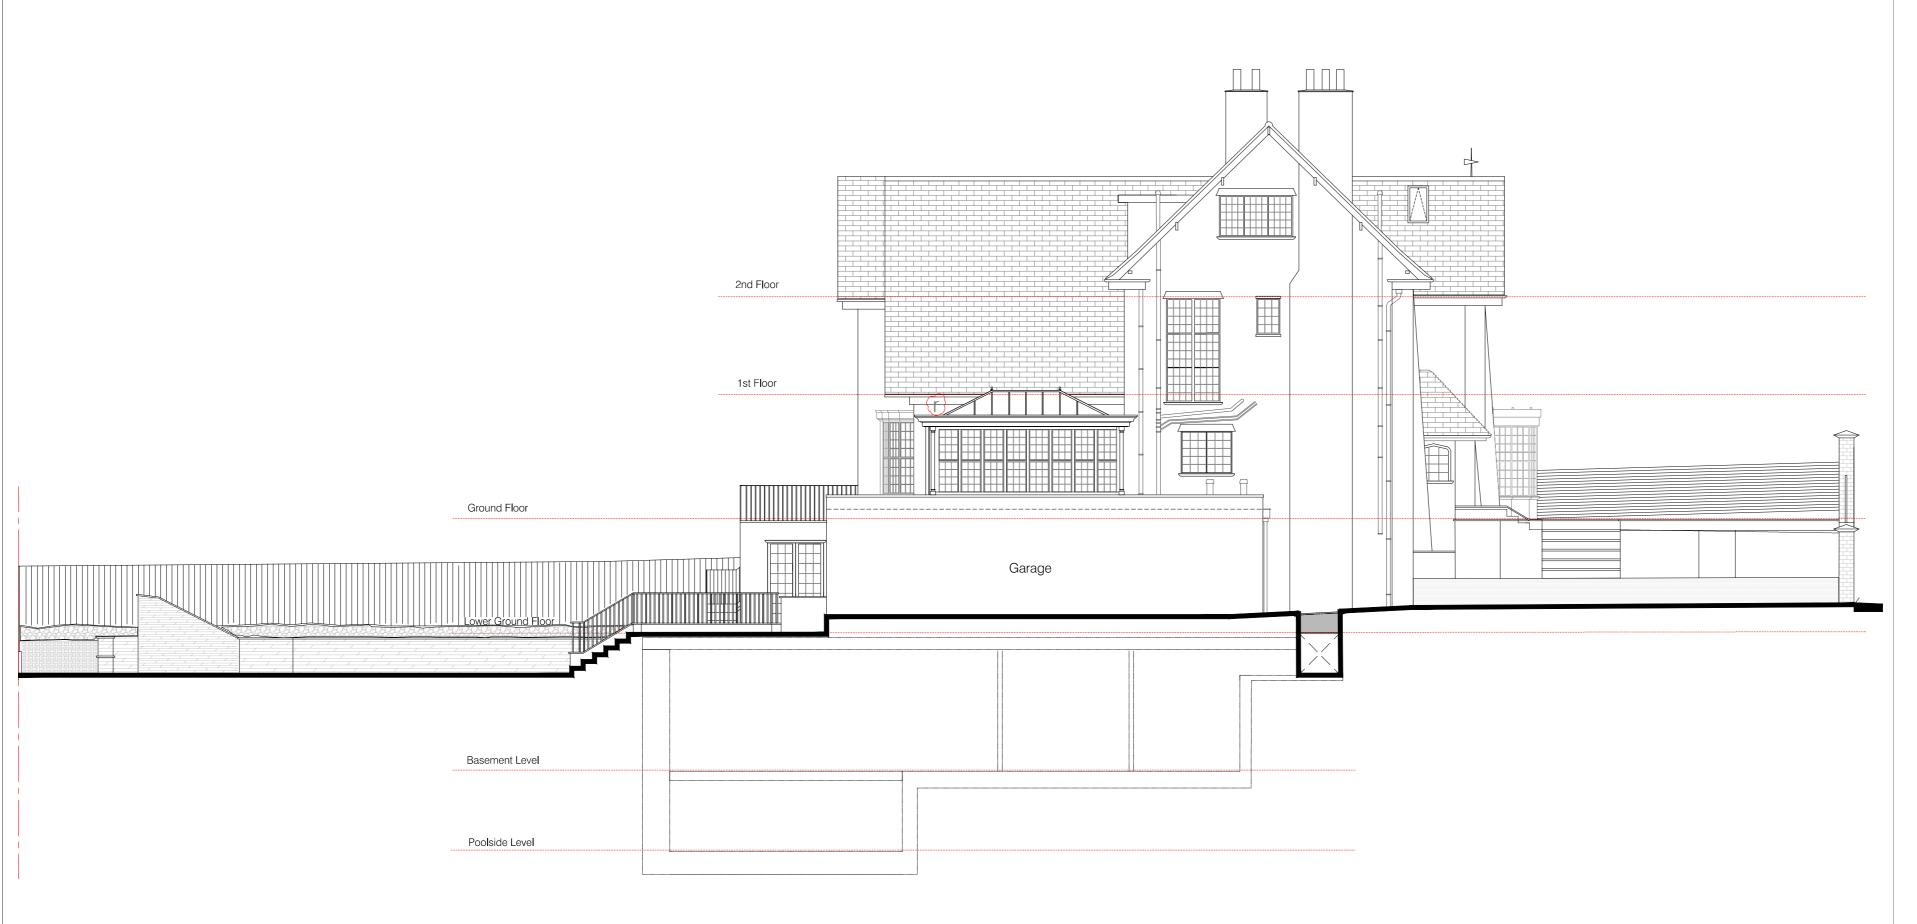

## WEST ELEVATION - AS BUILT

r - Orangery approved by Planning Permission 2012/2548/P

Drawing No. 69RR\_PR\_WLV\_01 Revision: As Built September 2016

Scale 1:100

0m 1m 2m 3m 

Format A2

Date

N