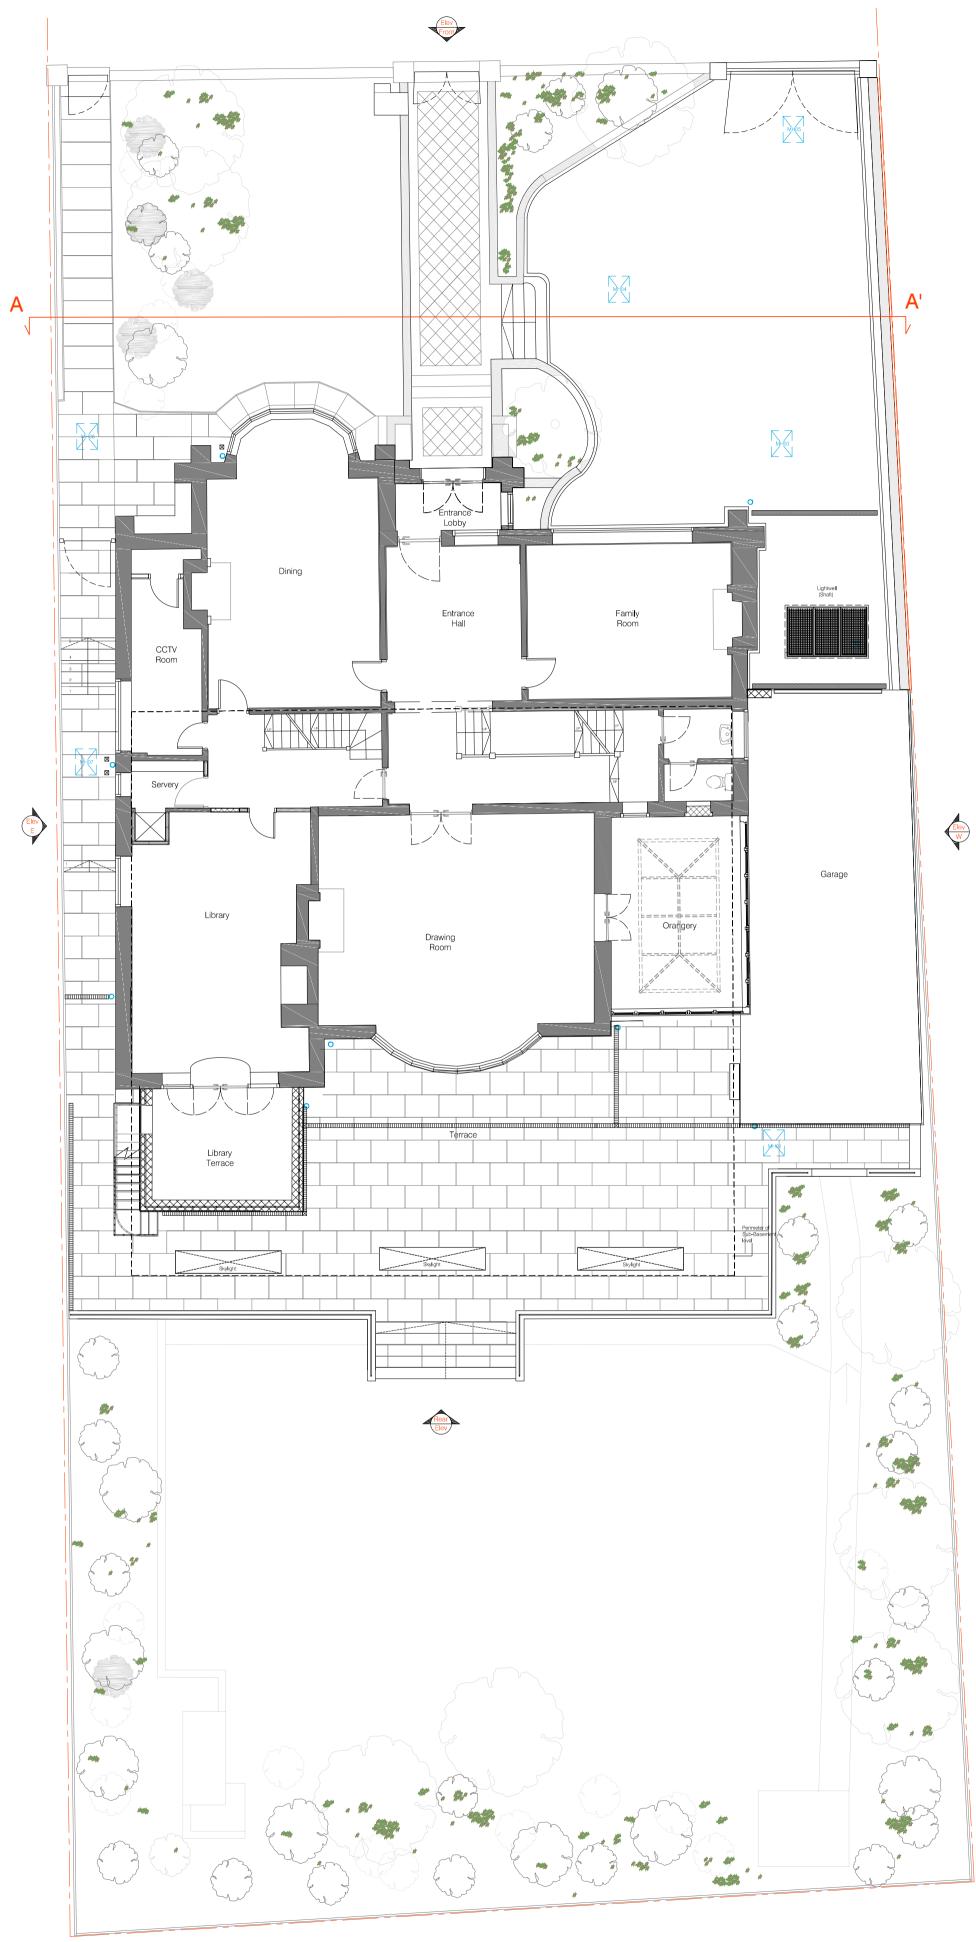

## AS BUILT

| Project Title | 2014/5705/P - minor alteratins during the<br>course of construction |                    |
|---------------|---------------------------------------------------------------------|--------------------|
| Site Address  | 69 Redigton Road, London NW3 7RP                                    |                    |
| Drawing Title | Proposed Ground Floor                                               |                    |
| Drawing No.   | 69RR_GA_PR_GF                                                       | Revision: As Built |
| Date          | September 2016                                                      | Scale 1/100@A2     |
| N             | Scale 1:100<br>0m 1m                                                | Format A2<br>2m 3m |