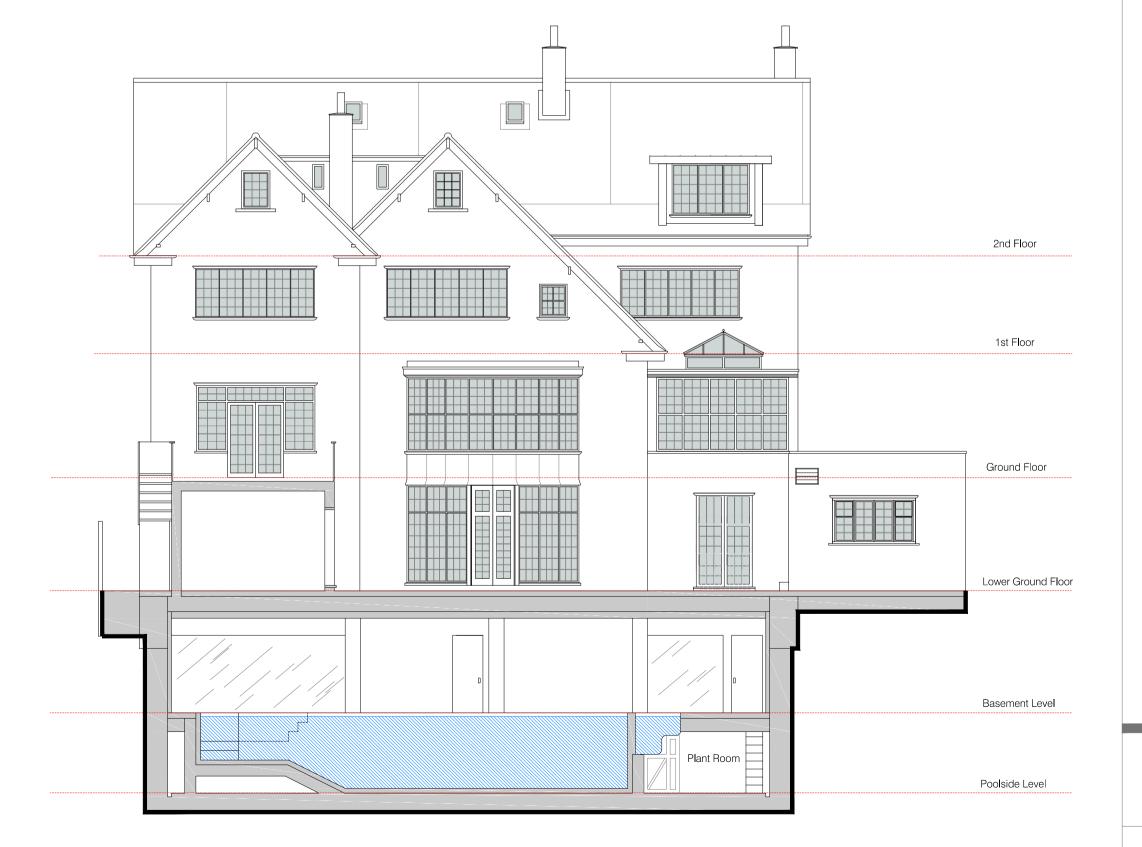

## EAST ELEVATION - AS BUILT

NOTES:

b - bins c - condensers

| SHARKIB<br>Ginsberg Yard, Back Lane, Hampstead, London NW3 1EW |                                                                  |  |
|----------------------------------------------------------------|------------------------------------------------------------------|--|
| AS BUILT                                                       |                                                                  |  |
| Project Title                                                  | 2014/5705/P - minor alteratins during the course of construction |  |
| Site Address                                                   | 69 Redigton Road, London NW3 7RP                                 |  |
| Drawing Title                                                  | As Built East Elevation                                          |  |

ing Drawing No. 69RR\_PR\_ELV\_01 Revision: As Built Date September 2016

N

 
 Scale 1:100
 Format A2

 0m
 1m
 2m
 3m