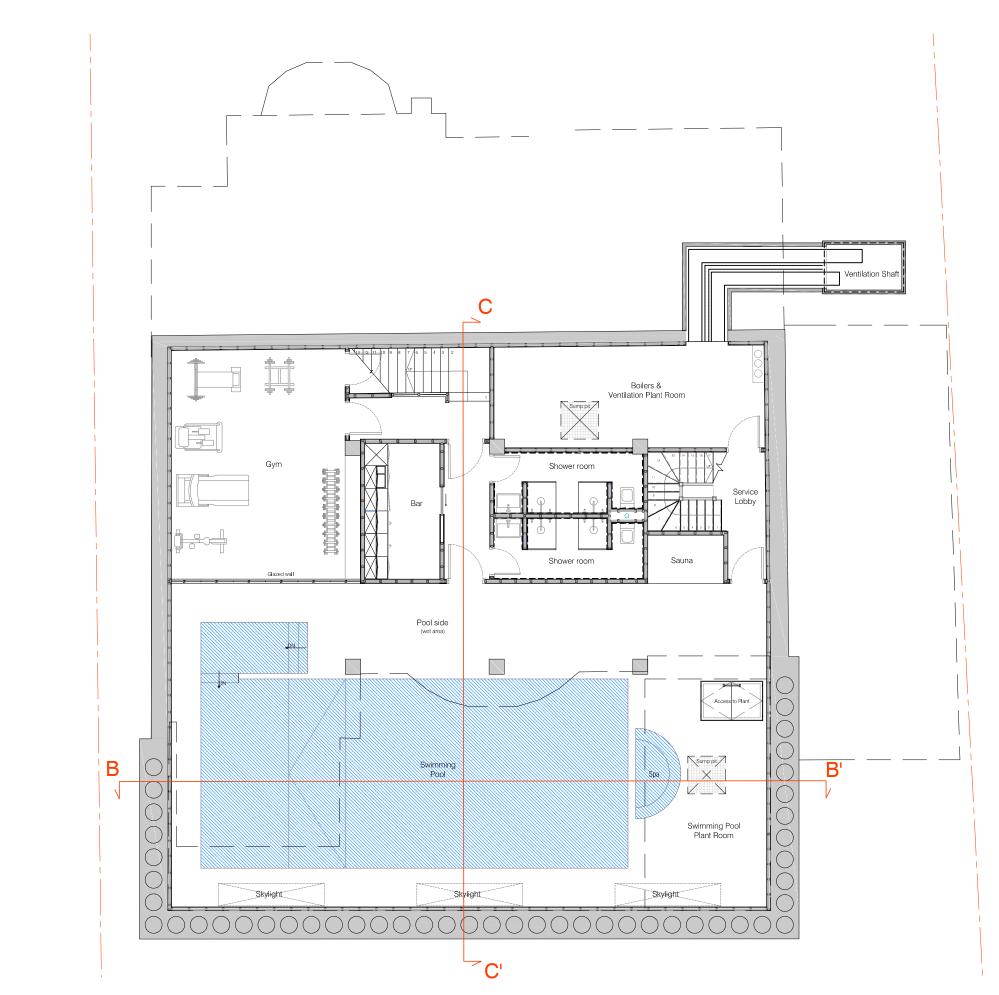

### AS BUILT

| Project Title | 2014/5705/P - minor alteratins during the |  |
|---------------|-------------------------------------------|--|
|               | course of construction                    |  |
| Site Address  | 69 Redigton Road, London NW3 7RP          |  |
| Drawing Title | Proposed Basement Plan                    |  |
| Drawing No.   | 69RR_GA_PR_BASE Revision: As Built        |  |
| Date          | September 2016                            |  |
| Drawn by      | AG                                        |  |
| N             | Scale 1:100 Format A3<br>0m 1m 2m 3m      |  |