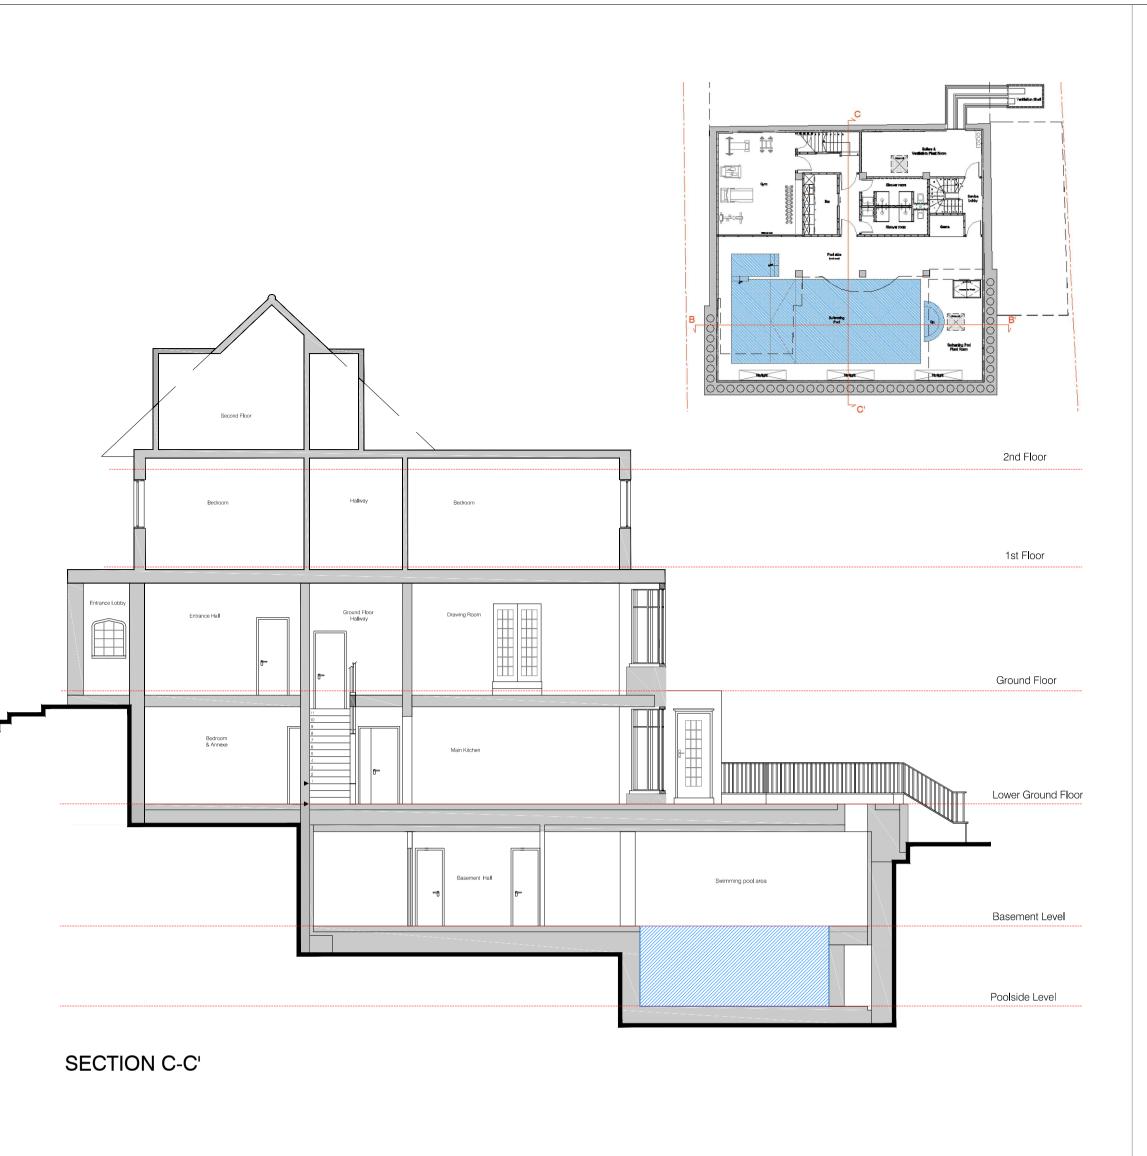

# NOTES:

NOTES:

SECTION B-B'

#### AS BUILT

| Drawing No.<br>Date          | September 2016                                                   | Revision: As Built |
|------------------------------|------------------------------------------------------------------|--------------------|
| Drawing Title<br>Drawing No. | As Built Sections B-B'<br>69RR_2_10D                             | Revision: As Built |
| Site Address                 | 69 Redigton Road, London NW3 7RP                                 |                    |
| Project Title                | 2014/5705/P - minor alteratins during the course of construction |                    |