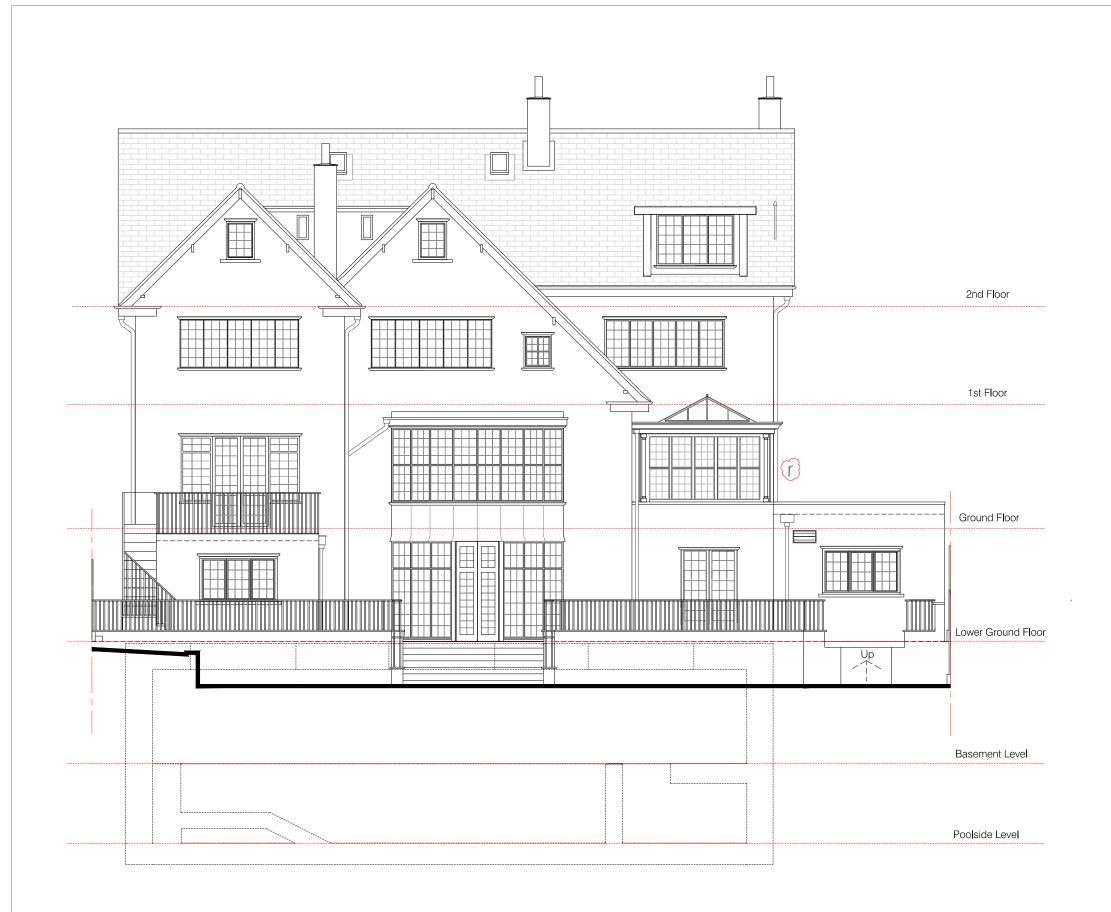

#### NOTES:

r - Orangery approved by Planning Permission 2012/2548/P

Ginsberg Yard, Back Lane, Hampstead, London NW3 1EW

#### AS BUILT

Project Title Site Address Drawing Title Drawing No. Date

2014/5705/P - minor alteratins during the course of construction 69 Redigton Road, London NW3 7RP

As Built Rear (North) Elevation

69RR PR NLV 01 September 2016

Revision: As Built

Scale 1:100 Format A3 0m 1m 2m 3m 