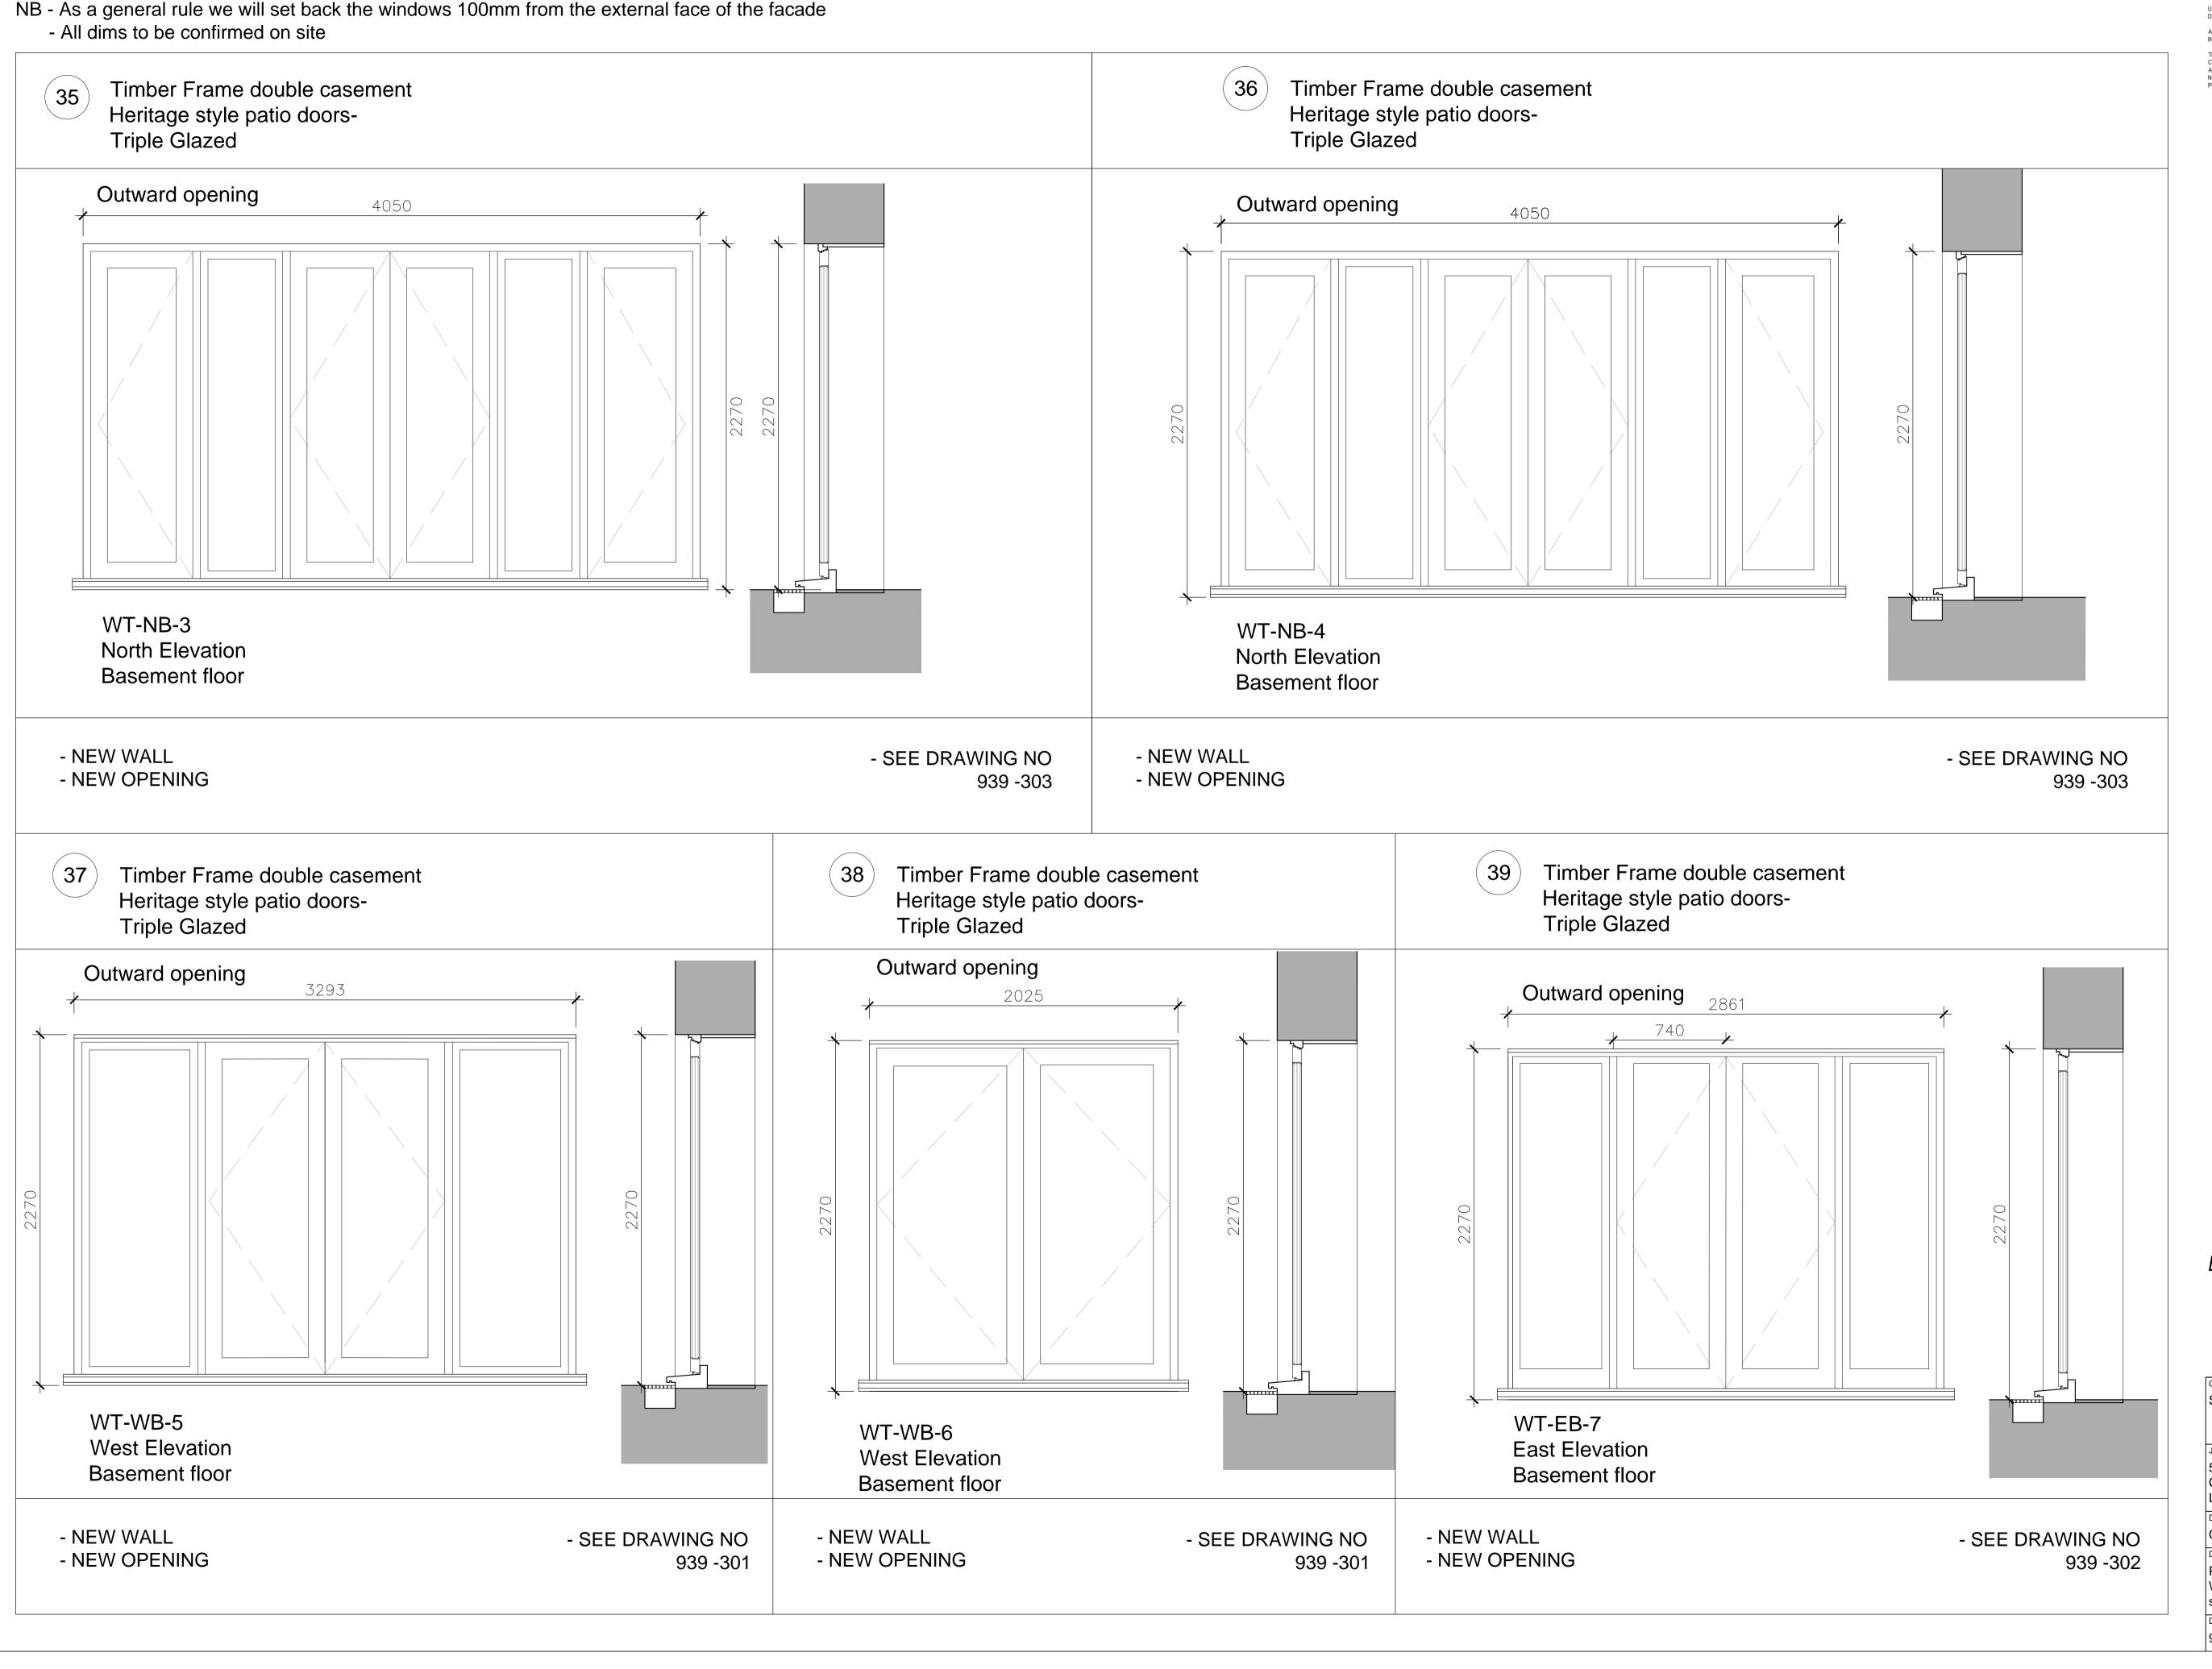

NB - As a general rule we will set back the windows 100mm from the external face of the facade - All dims to be confirmed on site

USE FIGURED DIMENSIONS ONLY DO NOT SCALE FROM THIS DRAWING.

ALL DIMENSIONS MUST BE CHECKED ON SITE ANY INCONSISTENCIES MUST BE REPORTED BACK TO THE ARCHITEC HIS DRAWING AND ANY DESIGNS INDICATED THEREON ARE THE THIS DRAWING AND ANY DESIGNS INDICATED THEREON ARE THE COPYRIGHT OF BROOKS / MURRAY ARCHITECTS. ALL RIGHTS ARE RESERVED. NO PART OF THIS WORK MAY BE PRODUCED WITHOUT PRIOR PERMISSION IN WRITING FROM BROOKS / MURRAY ARCHITECTS.