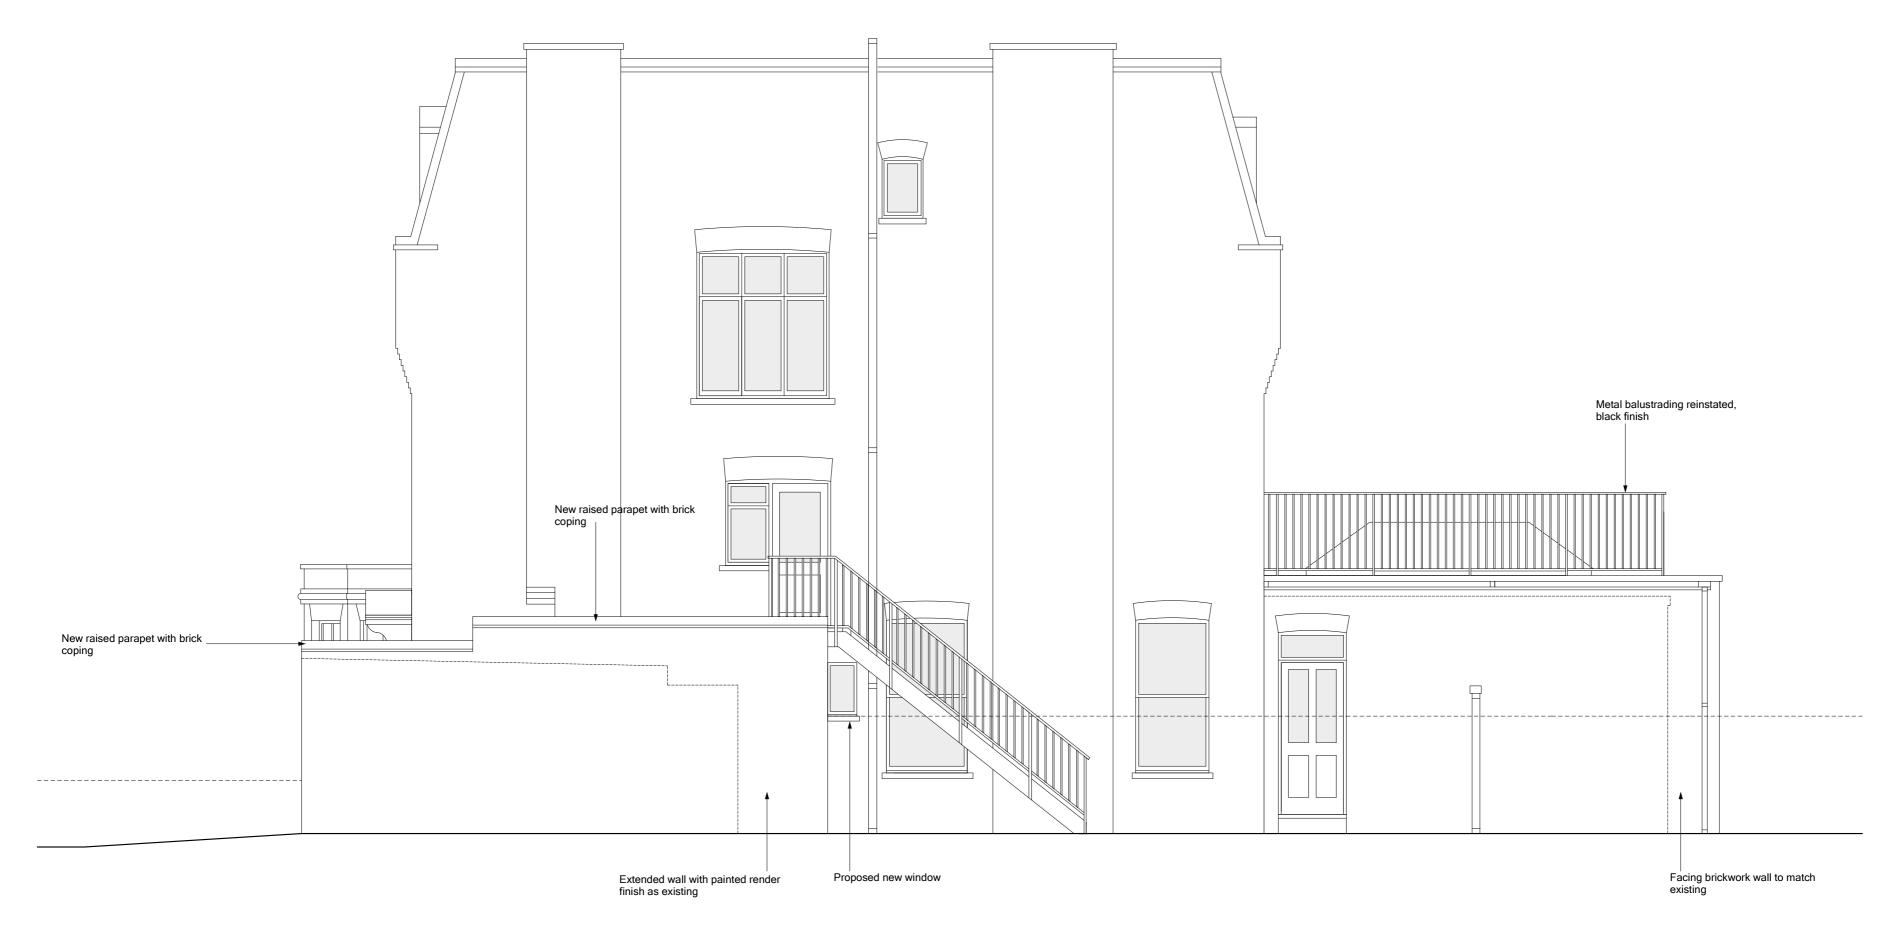

Proposed Side Elevation scale 1:50 @ A2

| ( | ) | 1.0 |  | 2.0 |  | 3.0m |   |
|---|---|-----|--|-----|--|------|---|
|   |   |     |  |     |  |      |   |
|   |   |     |  |     |  |      | , |

| Note: All dimensions to be checked on site. Any discrepancies to be | Date | Description Rev. |                 | Ground Floor Flat, 41 Aberdare Gardens, ondon NW6                                                       | Proposed Side Elevation                           |
|---------------------------------------------------------------------|------|------------------|-----------------|---------------------------------------------------------------------------------------------------------|---------------------------------------------------|
| reported to the Contract Administrator.                             |      |                  | Client:  Drwg n |                                                                                                         | Date: 14.11.16 Scale: 1:50 @ A2  Status: PLANNING |
|                                                                     |      |                  | 43 M            | en lumley/Architect  Molewood Road, Hertford, Herts SG14 3AQ. T 01992 30  nail: ben.lumley@ntlworld.com | 13693                                             |