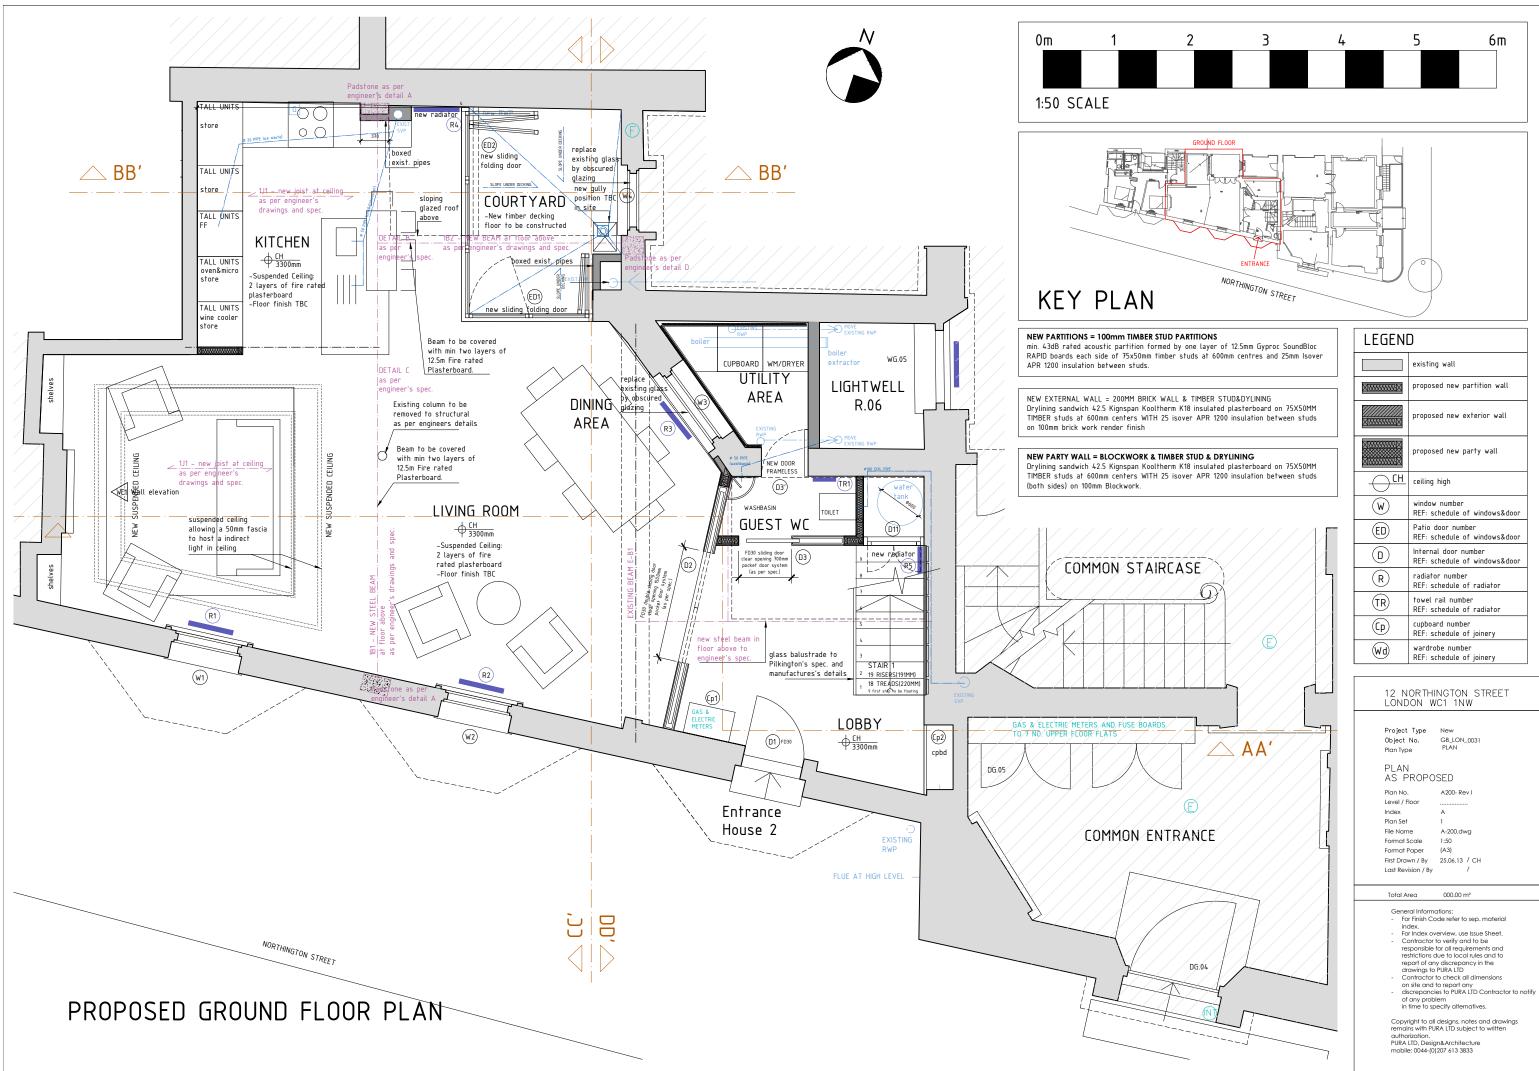

| LEGEND |                                                       |
|--------|-------------------------------------------------------|
|        | existing wall                                         |
|        | proposed new partition wall                           |
|        | proposed new exterior wall                            |
|        | proposed new party wall                               |
|        | ceiling high                                          |
| W      | window number<br>REF: schedule of windows&door        |
| ED     | Patio door number<br>REF: schedule of windows&door    |
| D      | Internal door number<br>REF: schedule of windows&door |
| R      | radiator number<br>REF: schedule of radiator          |
| TR     | towel rail number<br>REF: schedule of radiator        |
| Cp     | cupboard number<br>REF: schedule of joinery           |
| Wd     | wardrobe number<br>REF: schedule of joinery           |