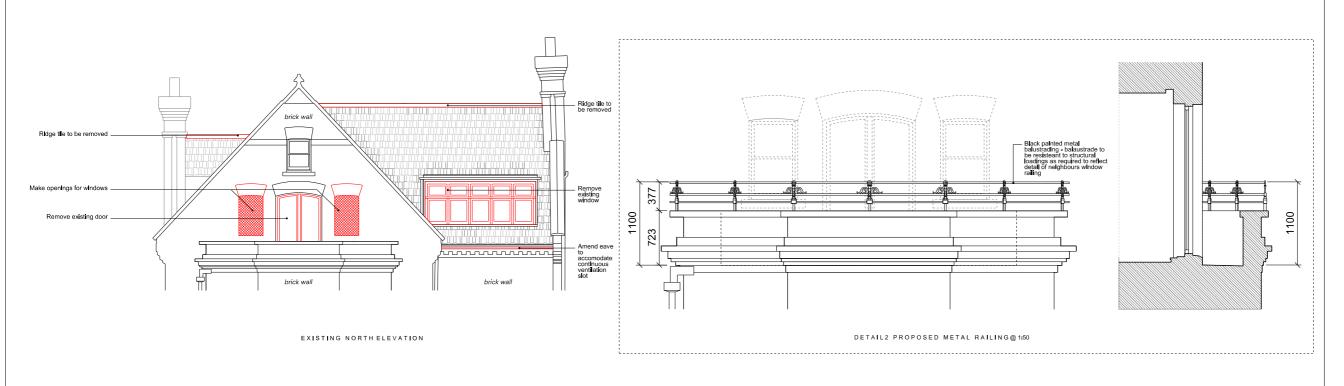

PROPOSED NORTH ELEVATION

Copyright Cousins & Cousins Architects.

No implied license exists. This drawing should not be used to calculate areas for the purposes of valuation. All dimensions be checked on site by the contractor and such dimensions to be their responsibility. Do not scale drawings.

Existing - Proposed North Elevation

| Drawing No. | 16014_   | P_202  | Rev.<br>P2 |
|-------------|----------|--------|------------|
| Drawn       | Approved | Signed |            |
| GDG         | BC       |        |            |