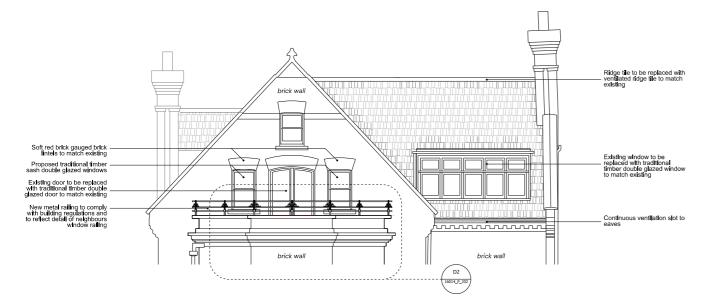

PROPOSED NORTH ELEVATION

Copyright Cousins & Cousins Architects.

No implied license exists. This drawing should not be used to calculate areas for the purposes of valuation. All dimensions be checked on site by the contractor and such dimensions to be their responsibility. Do not scale drawings.

Existing - Proposed North Elevation

| Drawing No. | 16014_   | P_202  | Rev.<br>P2 |
|-------------|----------|--------|------------|
| Drawn       | Approved | Signed |            |
| GDG         | BC       |        |            |