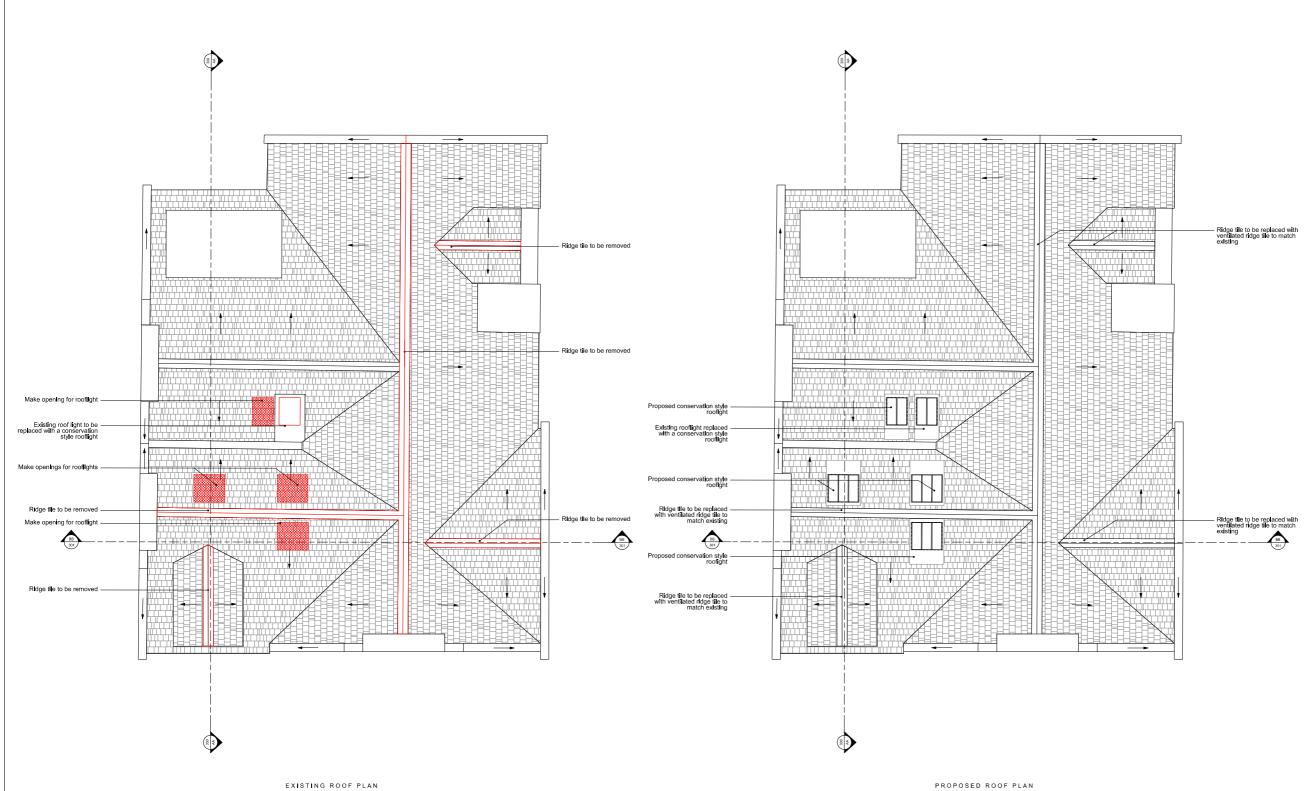

Drawing Title:

| Existing - Proposed Roof Plan                                |             |                   |        |            |  |  |  |
|--------------------------------------------------------------|-------------|-------------------|--------|------------|--|--|--|
| Drawing No.                                                  | 16014_P_101 |                   |        | Rev.<br>P2 |  |  |  |
| Drawn                                                        | Approved    |                   | Signed |            |  |  |  |
| GDG                                                          | BC          |                   |        |            |  |  |  |
| COUSINS<br>High Street<br>London NW1 7JR<br>T. 020 7482 4009 |             |                   |        |            |  |  |  |
|                                                              |             | 1. 020 / 102 1000 |        |            |  |  |  |