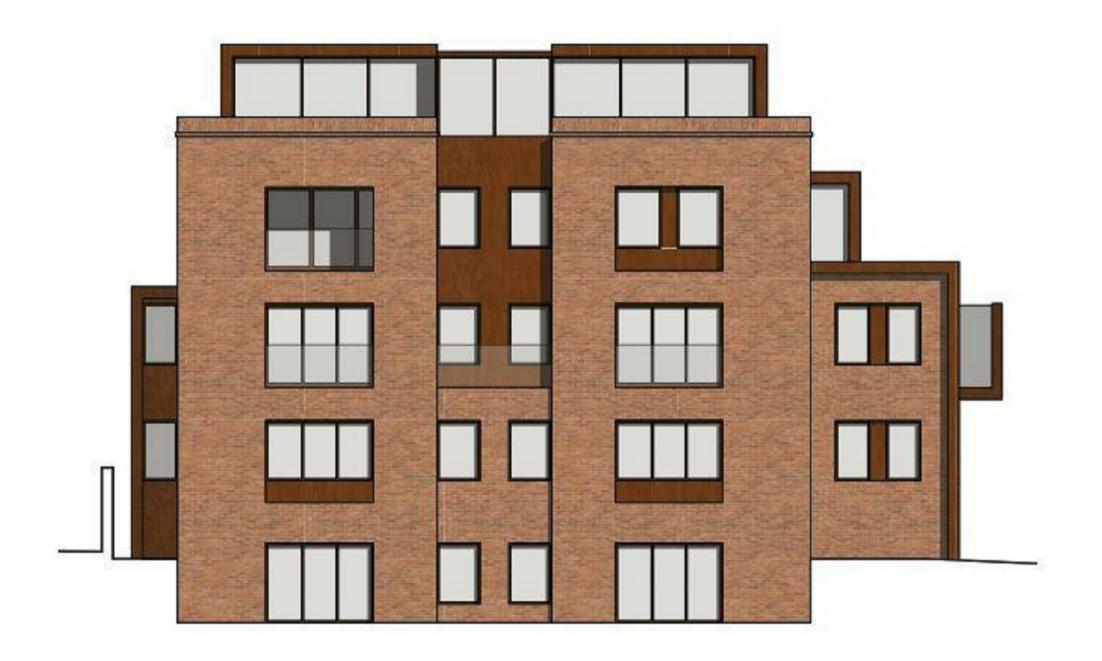

PROPOSED REAR ELEVATION

TITLE GA Building Elevations 1

| DRAWING | STATUS                                      |                  |           |
|---------|---------------------------------------------|------------------|-----------|
| PLANNI  | NG                                          |                  |           |
| DRAWN   | Author                                      | CHECKED          | Checker   |
| SCALE   | 1 : 100 @ A                                 | 1                |           |
| DATE    | 10/20/16                                    |                  |           |
|         | <b>CO</b>                                   |                  |           |
| VV      | cec                                         | arcl             | nitect    |
|         | th Floor, South Buildir<br>High Holborn, Lo | ng, Staple Inn B | uildings, |