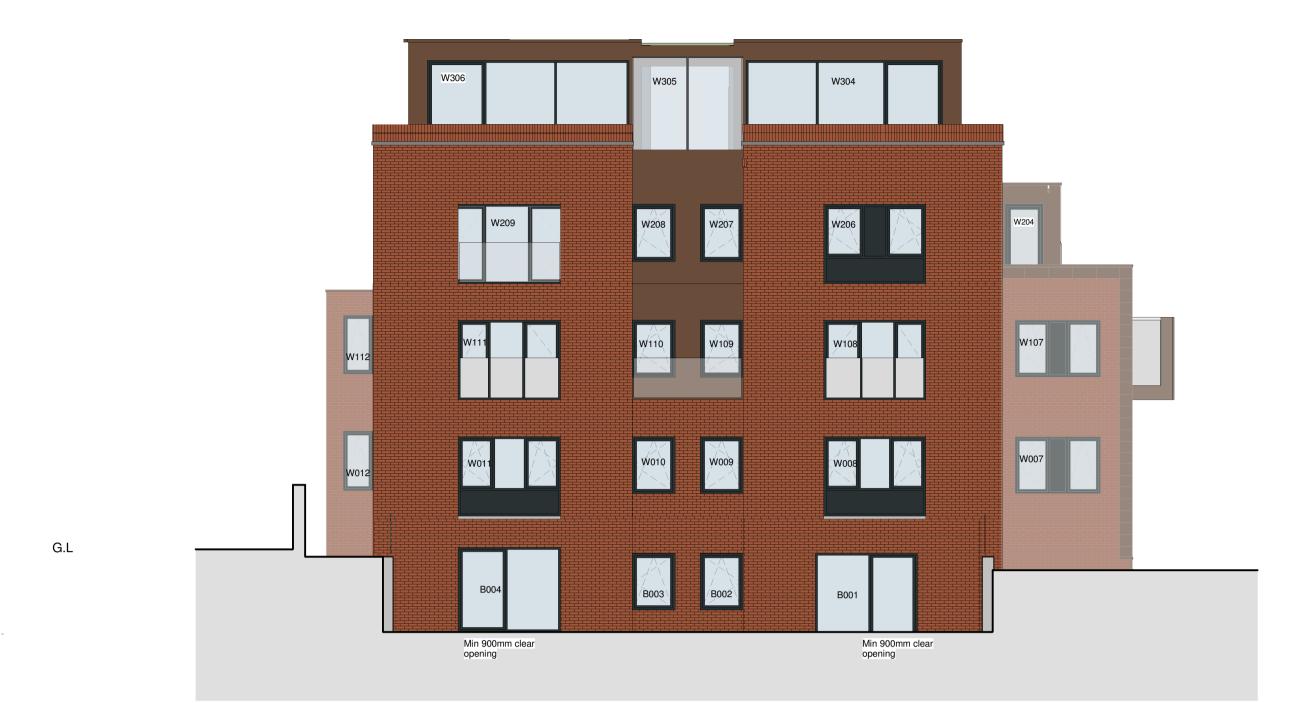

East Elevation - Proposed

© WCEC ARCHITECTS - DISCLAIMER

This drawing is copyright and shall not be reproduced or used for any other purpose without the written permission of the Architects. This drawing must be read in conjunction with all other related drawings and documentation.

## Window Sizes

| Planning Approved (Scaled) | Application                                                                                                                                                                                                                                                                                                           |
|----------------------------|-----------------------------------------------------------------------------------------------------------------------------------------------------------------------------------------------------------------------------------------------------------------------------------------------------------------------|
| 2700x2100mm                | 2700x2100mm                                                                                                                                                                                                                                                                                                           |
| 1013x1500mm                | 1013x1500mm                                                                                                                                                                                                                                                                                                           |
| 1013x1500mm                | 1013x1500mm                                                                                                                                                                                                                                                                                                           |
| 2700x2100mm                | 2700x2100mm                                                                                                                                                                                                                                                                                                           |
| 2250x1500mm                | 2250x1500mm                                                                                                                                                                                                                                                                                                           |
| 2700x2100mm                | 2700x2100mm                                                                                                                                                                                                                                                                                                           |
| 1013x1500mm                | 1013x1500mm                                                                                                                                                                                                                                                                                                           |
| 1013x1500mm                | 1013x1500mm                                                                                                                                                                                                                                                                                                           |
| 2700x2100mm                | 2700x2100mm                                                                                                                                                                                                                                                                                                           |
| 900x1500mm                 | 787x1500mm                                                                                                                                                                                                                                                                                                            |
| 2250x1500mm                | 2250x1500mm                                                                                                                                                                                                                                                                                                           |
| 2700x2100mm                | 2700x2100mm                                                                                                                                                                                                                                                                                                           |
| 1013x1500mm                | 1013x1500mm                                                                                                                                                                                                                                                                                                           |
| 1013x1500mm                | 1013x1500mm                                                                                                                                                                                                                                                                                                           |
| 2700x2100mm                | 2700x2100mm                                                                                                                                                                                                                                                                                                           |
| 900x1500mm                 | 787x1500mm                                                                                                                                                                                                                                                                                                            |
| 900x2100mm                 | 900x2100mm                                                                                                                                                                                                                                                                                                            |
| 2700x2100mm                | 2700x2100mm                                                                                                                                                                                                                                                                                                           |
| 1013x1500mm                | 1013x1500mm                                                                                                                                                                                                                                                                                                           |
| 1013x1500mm                | 1013x1500mm                                                                                                                                                                                                                                                                                                           |
| 3450x2100mm                | 3450x2100mm                                                                                                                                                                                                                                                                                                           |
| 5200x2625mm                | 5200x2625mm                                                                                                                                                                                                                                                                                                           |
| 2900mm wide                | 2900mm wide                                                                                                                                                                                                                                                                                                           |
| 5200x2625mm                | 5200x2625mm                                                                                                                                                                                                                                                                                                           |
|                            | 2700x2100mm<br>1013x1500mm<br>2700x2100mm<br>2250x1500mm<br>2700x2100mm<br>1013x1500mm<br>1013x1500mm<br>2700x2100mm<br>2700x2100mm<br>2250x1500mm<br>2250x1500mm<br>1013x1500mm<br>1013x1500mm<br>900x2100mm<br>900x2100mm<br>2700x2100mm<br>1013x1500mm<br>1013x1500mm<br>1013x1500mm<br>3450x2100mm<br>3450x2100mm |