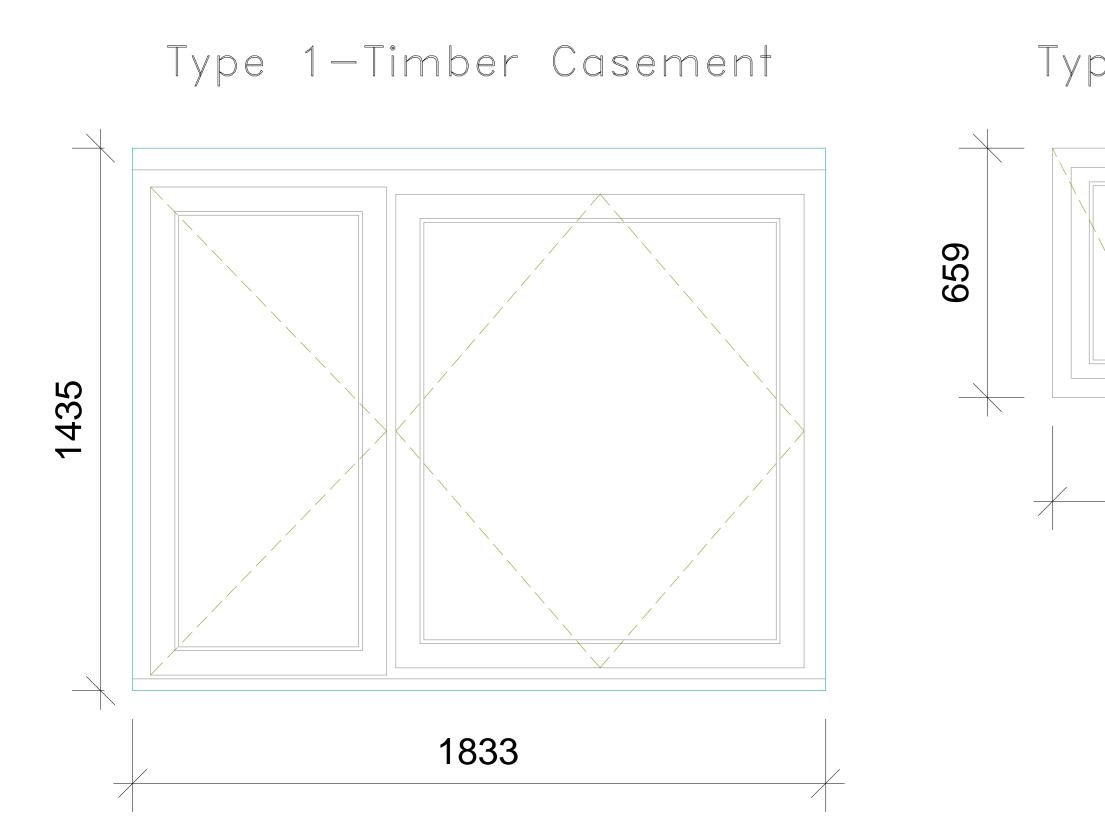

Type 6-Timber Casement







Type 7-Timber Casement









The contractor is responsible to ensure that no products are to be utilised that do not co with relevant British and/or European Standards and/or Codes of Practice, CosHH Regu Construction regulations, or which are known or suspected at the time of product select and/or construction to be deleterious to health and safety or to the durability of the work in accordance with good building practices. The contractor is responsible for checking dimensions, tolerances, levels and reference drawing is to be read in conjunction with all relevant consultants or specialists drawings discrepancy to be notified to Baily Garner LLP and rectified before proceeding with the v on site or shop drawings. Where an item is covered by drawings to d