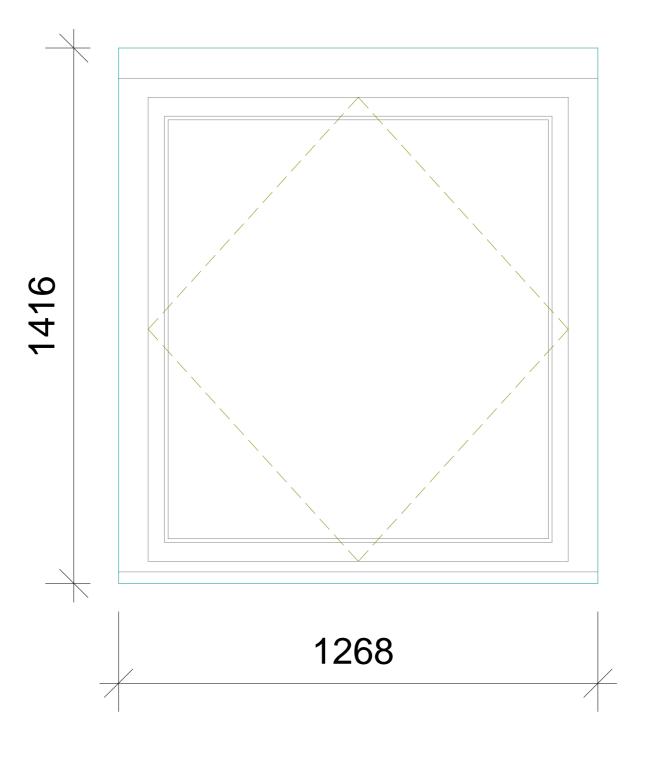

## Type 5-Timber Casement

| ot comply<br>Regulations,<br>election<br>work or not | Camden Council                      | Bourne Estate - Camden<br>TITLE.<br>Existing Gooch<br>Window Schedule<br>PURPOSE OF ISSUE.<br>Planning |                    | BAILY · GARNER<br>146-148 ELTHAM HILL<br>LONDON SE9 5DY<br>1, 020 8294 1000 |
|------------------------------------------------------|-------------------------------------|--------------------------------------------------------------------------------------------------------|--------------------|-----------------------------------------------------------------------------|
| ences. This<br>vings. Any<br>the works<br>is to be   | Camden Housing<br>London<br>NW1 7EP |                                                                                                        |                    |                                                                             |
| r LLP and                                            | scale.<br>1:10                      | D C<br>SU                                                                                              | DATE<br>26/04/2016 | f. 020 8294 1320<br>e. general@bailygarner.co.uk                            |
|                                                      | JOB NO.<br>26893                    | DRAWING NO.<br>P 41                                                                                    | REVISION           |                                                                             |