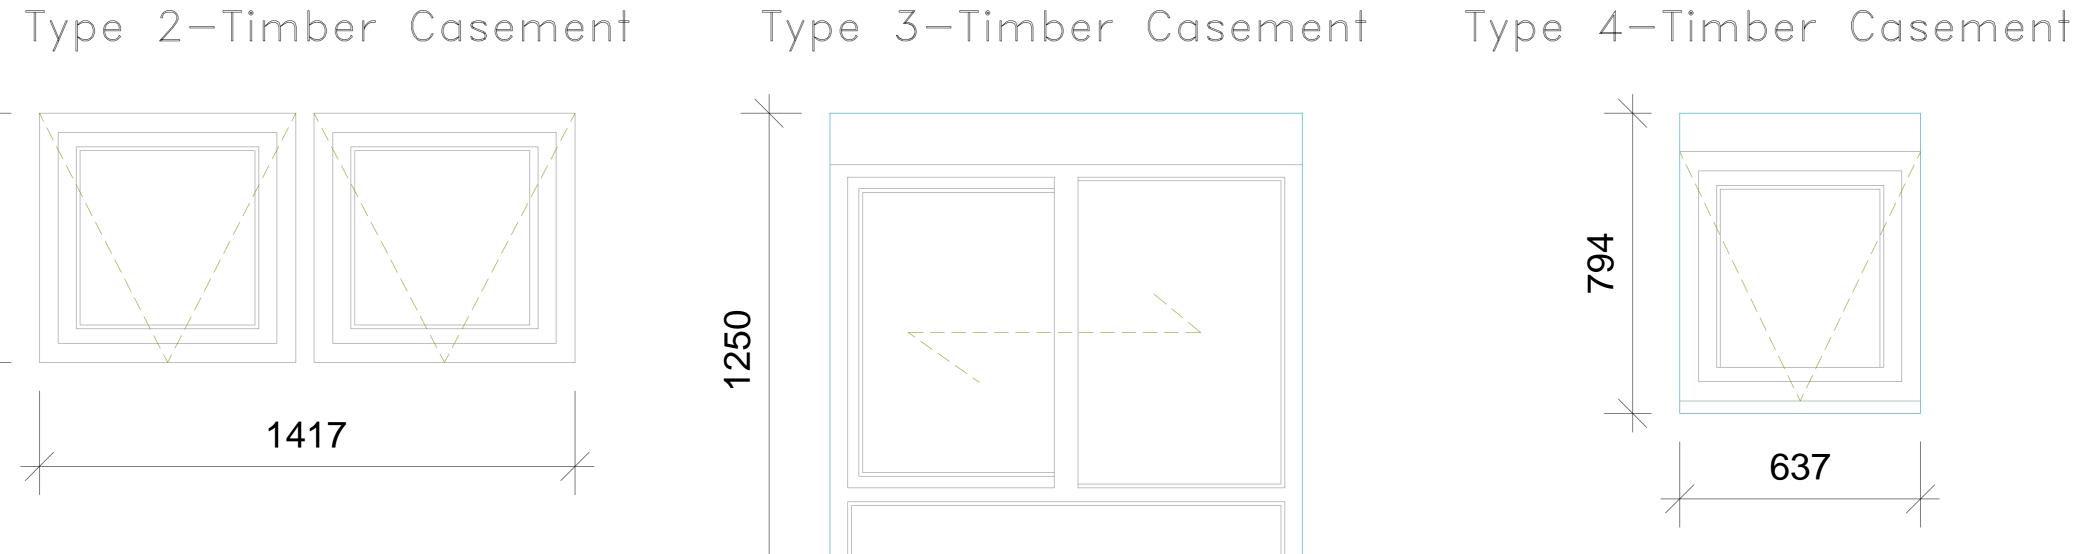

Type 6-Timber Casement







Type 7-Timber Casement









The contractor is responsible to ensure that no products are to be utilised that do not co with relevant British and/or European Standards and/or Codes of Practice, CosHH Regu Construction regulations, or which are known or suspected at the time of product select and/or construction to be deleterious to health and safety or to the durability of the work in accordance with good building practices. The contractor is responsible for checking dimensions, tolerances, levels and reference drawing is to be read in conjunction with all relevant consultants or specialists drawings discrepancy to be notified to Baily Garner LLP and rectified before proceeding with the v on site or shop drawings. Where an item is covered by drawings to different scales, the larger