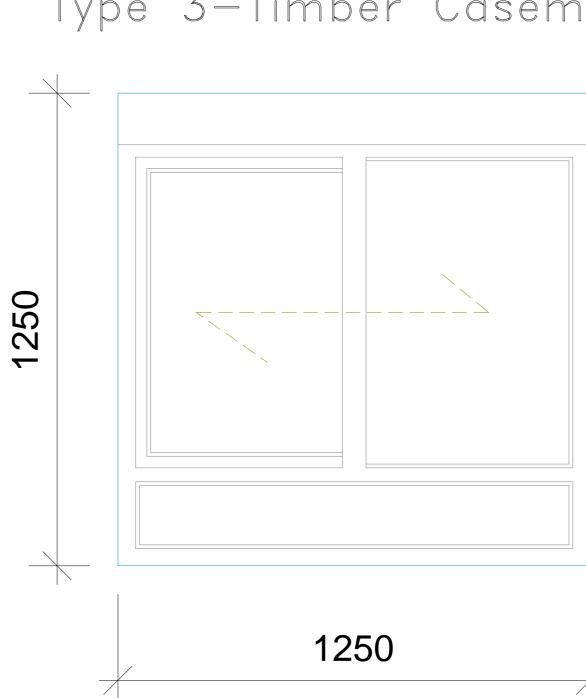

Type 6-Timber Casement







Type 7-Timber Casement









The contractor is responsible to ensure that no products are to be utilised that do not co with relevant British and/or European Standards and/or Codes of Practice, CosHH Regu Construction regulations, or which are known or suspected at the time of product select and/or construction to be deleterious to health and safety or to the durability of the work in accordance with good building practices. The contractor is responsible for checking dimensions, tolerances, levels and reference drawing is to be read in conjunction with all relevant consultants or specialists drawings discrepancy to be notified to Baily Garner LLP and rectified before proceeding with the v on site or shop drawings. Where an item is covered by drawings to different scales, the larger sc