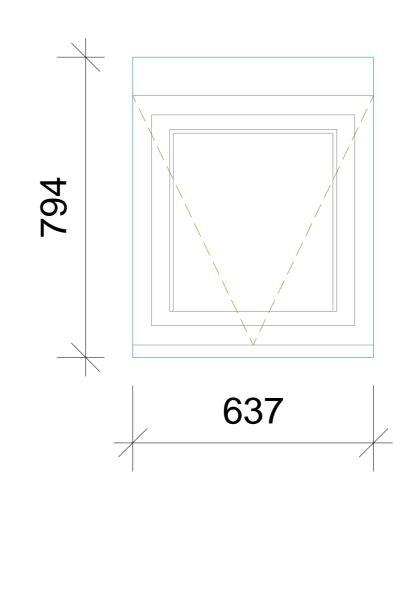

## Type 5-Timber Casement

| ot comply<br>Regulations,<br>election<br>work or not | Camden Council                      | Bourne Estate - Camden<br>TITLE.<br>Existing Gooch<br>Window Schedule<br>PURPOSE OF ISSUE.<br>Planning |                    | BAILY · GARNER<br>146-148 ELTHAM HILL<br>LONDON SE9 5DY<br>1, 020 8294 1000 |
|------------------------------------------------------|-------------------------------------|--------------------------------------------------------------------------------------------------------|--------------------|-----------------------------------------------------------------------------|
| ences. This<br>vings. Any<br>the works<br>is to be   | Camden Housing<br>London<br>NW1 7EP |                                                                                                        |                    |                                                                             |
| r LLP and                                            | scale.<br>1:10                      | D C<br>SU                                                                                              | DATE<br>26/04/2016 | f. 020 8294 1320<br>e. general@bailygarner.co.uk                            |
|                                                      | JOB NO.<br>26893                    | DRAWING NO.<br>P 41                                                                                    | REVISION           |                                                                             |