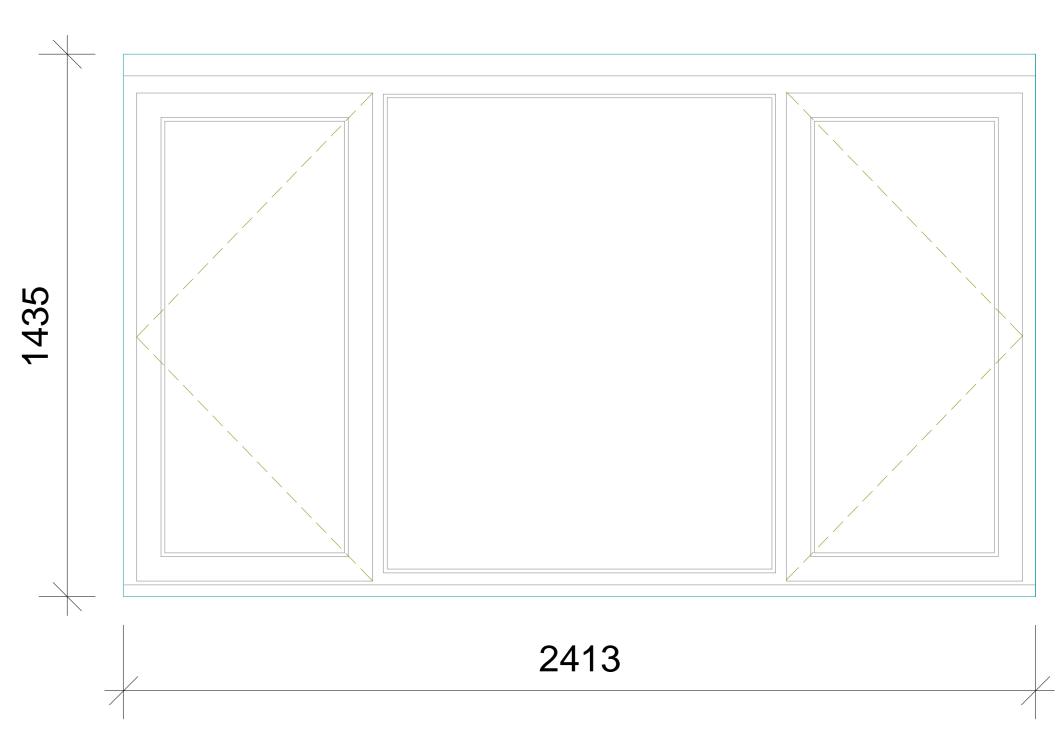

Type 6-Timber Casement

Type 7-Timber Casement

The contractor is responsible to ensure that no products are to be utilised that do not co with relevant British and/or European Standards and/or Codes of Practice, CosHH Regu Construction regulations, or which are known or suspected at the time of product select and/or construction to be deleterious to health and safety or to the durability of the work in accordance with good building practices. The contractor is responsible for checking dimensions, tolerances, levels and reference drawing is to be read in conjunction with all relevant consultants or specialists drawings discrepancy to be notified to Baily Garner LLP and rectified before proceeding with the v on site or shop drawings. Where an item is covered by drawings to different scales, the larger scale drawing is to worked to. Do not scale drawings. Figured dimensions to be worked to in all cases. This drawing and the copyrights and patents therein are the property of Baily Garner LI may not be used or reproduced without consent or attribution.