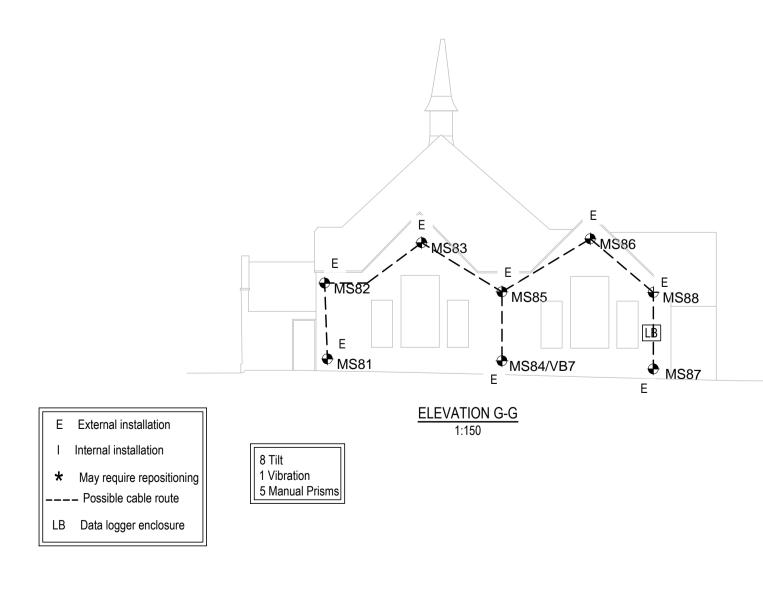

|                                                                                                                                                                                    | <ol><li>The client is responsible for the supply of any survey<br/>information given on this drawing.</li></ol> |                  |              |          |  |
|------------------------------------------------------------------------------------------------------------------------------------------------------------------------------------|-----------------------------------------------------------------------------------------------------------------|------------------|--------------|----------|--|
| <ol> <li>All proprietary equipment must be used in accordance with<br/>the manufacturers recommendations.</li> </ol>                                                               |                                                                                                                 |                  |              |          |  |
| the manufacturers recommendations.<br>4. The monitoring system has been prepared from<br>information supplied by the client on drawing No or<br>specificationand/or correspondence |                                                                                                                 |                  |              |          |  |
| dat<br>5.                                                                                                                                                                          | rhis drawing should be read in conjur<br>thod statement/technical proposal.                                     |                  |              |          |  |
| 6. '                                                                                                                                                                               | The sensor or instrument location will                                                                          | be confirm       | ed fo        | ollowing |  |
| appropriate site visit/survey.<br>7. This drawing is the property of Mabey Hire Ltd. and is<br>supplied subject to Mabey Hire Ltd`s normal trading terms and<br>conditions.        |                                                                                                                 |                  |              |          |  |
|                                                                                                                                                                                    |                                                                                                                 |                  |              |          |  |
|                                                                                                                                                                                    |                                                                                                                 |                  |              |          |  |
|                                                                                                                                                                                    |                                                                                                                 |                  |              |          |  |
|                                                                                                                                                                                    |                                                                                                                 |                  |              |          |  |
|                                                                                                                                                                                    |                                                                                                                 |                  |              |          |  |
|                                                                                                                                                                                    |                                                                                                                 |                  |              |          |  |
|                                                                                                                                                                                    |                                                                                                                 |                  |              |          |  |
|                                                                                                                                                                                    |                                                                                                                 |                  |              |          |  |
|                                                                                                                                                                                    |                                                                                                                 |                  |              |          |  |
|                                                                                                                                                                                    |                                                                                                                 |                  |              |          |  |
|                                                                                                                                                                                    |                                                                                                                 |                  |              |          |  |
|                                                                                                                                                                                    |                                                                                                                 |                  |              |          |  |
|                                                                                                                                                                                    |                                                                                                                 |                  |              |          |  |
|                                                                                                                                                                                    |                                                                                                                 |                  |              |          |  |
|                                                                                                                                                                                    |                                                                                                                 |                  |              |          |  |
|                                                                                                                                                                                    |                                                                                                                 |                  |              |          |  |
|                                                                                                                                                                                    |                                                                                                                 |                  |              |          |  |
|                                                                                                                                                                                    |                                                                                                                 |                  |              |          |  |
|                                                                                                                                                                                    |                                                                                                                 |                  |              |          |  |
|                                                                                                                                                                                    |                                                                                                                 |                  |              |          |  |
|                                                                                                                                                                                    |                                                                                                                 |                  |              |          |  |
|                                                                                                                                                                                    |                                                                                                                 |                  |              |          |  |
|                                                                                                                                                                                    |                                                                                                                 |                  |              |          |  |
|                                                                                                                                                                                    |                                                                                                                 |                  |              |          |  |
|                                                                                                                                                                                    |                                                                                                                 |                  |              |          |  |
|                                                                                                                                                                                    |                                                                                                                 |                  |              |          |  |
|                                                                                                                                                                                    |                                                                                                                 |                  |              |          |  |
|                                                                                                                                                                                    |                                                                                                                 |                  |              |          |  |
|                                                                                                                                                                                    |                                                                                                                 |                  |              |          |  |
|                                                                                                                                                                                    |                                                                                                                 |                  |              |          |  |
|                                                                                                                                                                                    |                                                                                                                 |                  |              |          |  |
|                                                                                                                                                                                    |                                                                                                                 |                  |              |          |  |
|                                                                                                                                                                                    |                                                                                                                 |                  |              |          |  |
| 0                                                                                                                                                                                  | FIRST ISSUE                                                                                                     |                  |              |          |  |
| REV.                                                                                                                                                                               | REVISIONS DETAILS                                                                                               |                  | DR.          | DATE     |  |
|                                                                                                                                                                                    |                                                                                                                 |                  |              |          |  |
|                                                                                                                                                                                    | instrumen                                                                                                       |                  |              |          |  |
|                                                                                                                                                                                    | part of the mabey family                                                                                        | laur             | JI           | •        |  |
|                                                                                                                                                                                    | Mabey Hire Ltd<br>Contracts,                                                                                    |                  |              |          |  |
| Bridge House, Strange Road,<br>Garswood, Nr. Wigan<br>WN4 0RX, United Kingdom                                                                                                      |                                                                                                                 |                  |              |          |  |
|                                                                                                                                                                                    | Tel: +44 (0) 1942 72                                                                                            | •                |              |          |  |
|                                                                                                                                                                                    | Fax: +44 (0) 1942 27<br>www.mabeyhire.co                                                                        | 70 893<br>b.uk   |              |          |  |
|                                                                                                                                                                                    | action@mabeyhire.                                                                                               | co.uk            |              |          |  |
| TITLE:<br>GENERAL ARRANGEMENT                                                                                                                                                      |                                                                                                                 |                  |              |          |  |
| OF A MONITORING EQUIPMENT ITEMS AT<br>HAMPSTEAD SCHOOL                                                                                                                             |                                                                                                                 |                  |              |          |  |
| PROJECT:<br>HAMPSTEAD<br>LONDON                                                                                                                                                    |                                                                                                                 |                  |              |          |  |
|                                                                                                                                                                                    |                                                                                                                 |                  |              |          |  |
| CLIE                                                                                                                                                                               | LONDON                                                                                                          |                  |              |          |  |
|                                                                                                                                                                                    | LONDON<br>ENT:<br>WILLMOTT<br>DIXON<br>S. STATUS:                                                               |                  | )VI          |          |  |
| DRG                                                                                                                                                                                | LONDON<br>ENT:<br>WILLMOTT<br>DIXON                                                                             | JCTIC<br>PAPER S |              |          |  |
| DRO                                                                                                                                                                                | LONDON<br>ENT:<br>WILLMOTT<br>DIXON<br>B. STATUS:<br>PRE-CONSTRU<br>B. SCALE(S): AS SHOWN<br>DRAWN BY: R GIRVEN | PAPER S          | SIZE         | : A1     |  |
| DRG<br>DRG                                                                                                                                                                         | LONDON<br>ENT:<br>WILLMOTT<br>DIXON<br>6. STATUS:<br>PRE-CONSTRU<br>3. SCALE(S): AS SHOWN                       | PAPER            | SIZE<br>18.0 | : A1     |  |