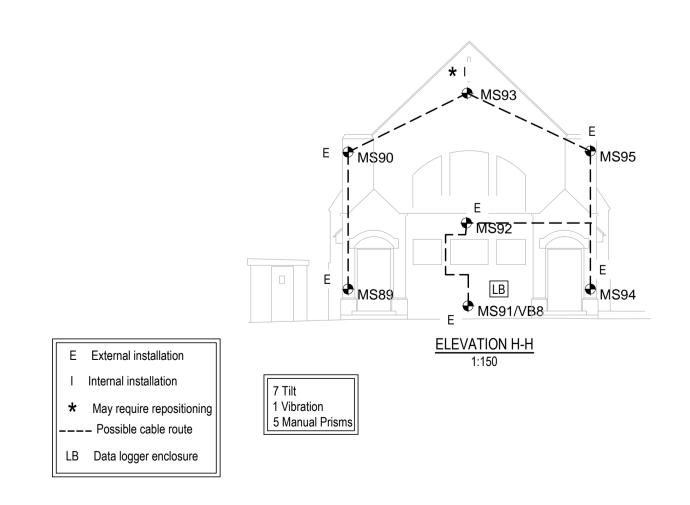

|                                                                                                                                                                                    | <ol><li>The client is responsible for the supply of any survey<br/>information given on this drawing.</li></ol> |                  |              |          |  |
|------------------------------------------------------------------------------------------------------------------------------------------------------------------------------------|-----------------------------------------------------------------------------------------------------------------|------------------|--------------|----------|--|
| <ol> <li>All proprietary equipment must be used in accordance with<br/>the manufacturers recommendations.</li> </ol>                                                               |                                                                                                                 |                  |              |          |  |
| the manufacturers recommendations.<br>4. The monitoring system has been prepared from<br>information supplied by the client on drawing No or<br>specificationand/or correspondence |                                                                                                                 |                  |              |          |  |
| dat<br>5.                                                                                                                                                                          | rhis drawing should be read in conjur<br>thod statement/technical proposal.                                     |                  |              |          |  |
| 6. '                                                                                                                                                                               | The sensor or instrument location will                                                                          | be confirm       | ed fo        | ollowing |  |
| appropriate site visit/survey.<br>7. This drawing is the property of Mabey Hire Ltd. and is<br>supplied subject to Mabey Hire Ltd`s normal trading terms and<br>conditions.        |                                                                                                                 |                  |              |          |  |
|                                                                                                                                                                                    |                                                                                                                 |                  |              |          |  |
|                                                                                                                                                                                    |                                                                                                                 |                  |              |          |  |
|                                                                                                                                                                                    |                                                                                                                 |                  |              |          |  |
|                                                                                                                                                                                    |                                                                                                                 |                  |              |          |  |
|                                                                                                                                                                                    |                                                                                                                 |                  |              |          |  |
|                                                                                                                                                                                    |                                                                                                                 |                  |              |          |  |
|                                                                                                                                                                                    |                                                                                                                 |                  |              |          |  |
|                                                                                                                                                                                    |                                                                                                                 |                  |              |          |  |
|                                                                                                                                                                                    |                                                                                                                 |                  |              |          |  |
|                                                                                                                                                                                    |                                                                                                                 |                  |              |          |  |
|                                                                                                                                                                                    |                                                                                                                 |                  |              |          |  |
|                                                                                                                                                                                    |                                                                                                                 |                  |              |          |  |
|                                                                                                                                                                                    |                                                                                                                 |                  |              |          |  |
|                                                                                                                                                                                    |                                                                                                                 |                  |              |          |  |
|                                                                                                                                                                                    |                                                                                                                 |                  |              |          |  |
|                                                                                                                                                                                    |                                                                                                                 |                  |              |          |  |
|                                                                                                                                                                                    |                                                                                                                 |                  |              |          |  |
|                                                                                                                                                                                    |                                                                                                                 |                  |              |          |  |
|                                                                                                                                                                                    |                                                                                                                 |                  |              |          |  |
|                                                                                                                                                                                    |                                                                                                                 |                  |              |          |  |
|                                                                                                                                                                                    |                                                                                                                 |                  |              |          |  |
|                                                                                                                                                                                    |                                                                                                                 |                  |              |          |  |
|                                                                                                                                                                                    |                                                                                                                 |                  |              |          |  |
|                                                                                                                                                                                    |                                                                                                                 |                  |              |          |  |
|                                                                                                                                                                                    |                                                                                                                 |                  |              |          |  |
|                                                                                                                                                                                    |                                                                                                                 |                  |              |          |  |
|                                                                                                                                                                                    |                                                                                                                 |                  |              |          |  |
|                                                                                                                                                                                    |                                                                                                                 |                  |              |          |  |
|                                                                                                                                                                                    |                                                                                                                 |                  |              |          |  |
|                                                                                                                                                                                    |                                                                                                                 |                  |              |          |  |
|                                                                                                                                                                                    |                                                                                                                 |                  |              |          |  |
|                                                                                                                                                                                    |                                                                                                                 |                  |              |          |  |
|                                                                                                                                                                                    |                                                                                                                 |                  |              |          |  |
| 0                                                                                                                                                                                  | FIRST ISSUE                                                                                                     |                  |              |          |  |
| REV.                                                                                                                                                                               | REVISIONS DETAILS                                                                                               |                  | DR.          | DATE     |  |
|                                                                                                                                                                                    |                                                                                                                 |                  |              |          |  |
|                                                                                                                                                                                    | instrumen                                                                                                       |                  |              |          |  |
|                                                                                                                                                                                    | part of the mabey family                                                                                        | laur             | JI           | •        |  |
|                                                                                                                                                                                    | Mabey Hire Ltd<br>Contracts,                                                                                    |                  |              |          |  |
| Bridge House, Strange Road,<br>Garswood, Nr. Wigan<br>WN4 0RX, United Kingdom                                                                                                      |                                                                                                                 |                  |              |          |  |
|                                                                                                                                                                                    | Tel: +44 (0) 1942 72                                                                                            | •                |              |          |  |
|                                                                                                                                                                                    | Fax: +44 (0) 1942 27<br>www.mabeyhire.co                                                                        | 70 893<br>b.uk   |              |          |  |
|                                                                                                                                                                                    | action@mabeyhire.                                                                                               | co.uk            |              |          |  |
| TITLE:<br>GENERAL ARRANGEMENT                                                                                                                                                      |                                                                                                                 |                  |              |          |  |
| OF A MONITORING EQUIPMENT ITEMS AT<br>HAMPSTEAD SCHOOL                                                                                                                             |                                                                                                                 |                  |              |          |  |
| PROJECT:<br>HAMPSTEAD<br>LONDON                                                                                                                                                    |                                                                                                                 |                  |              |          |  |
|                                                                                                                                                                                    |                                                                                                                 |                  |              |          |  |
| CLIE                                                                                                                                                                               | LONDON                                                                                                          |                  |              |          |  |
|                                                                                                                                                                                    | LONDON<br>ENT:<br>WILLMOTT<br>DIXON<br>S. STATUS:                                                               |                  | )VI          |          |  |
| DRG                                                                                                                                                                                | LONDON<br>ENT:<br>WILLMOTT<br>DIXON                                                                             | JCTIC<br>PAPER S |              |          |  |
| DRO                                                                                                                                                                                | LONDON<br>ENT:<br>WILLMOTT<br>DIXON<br>B. STATUS:<br>PRE-CONSTRU<br>B. SCALE(S): AS SHOWN<br>DRAWN BY: R GIRVEN | PAPER S          | SIZE         | : A1     |  |
| DRG<br>DRG                                                                                                                                                                         | LONDON<br>ENT:<br>WILLMOTT<br>DIXON<br>6. STATUS:<br>PRE-CONSTRU<br>3. SCALE(S): AS SHOWN                       | PAPER            | SIZE<br>18.0 | : A1     |  |