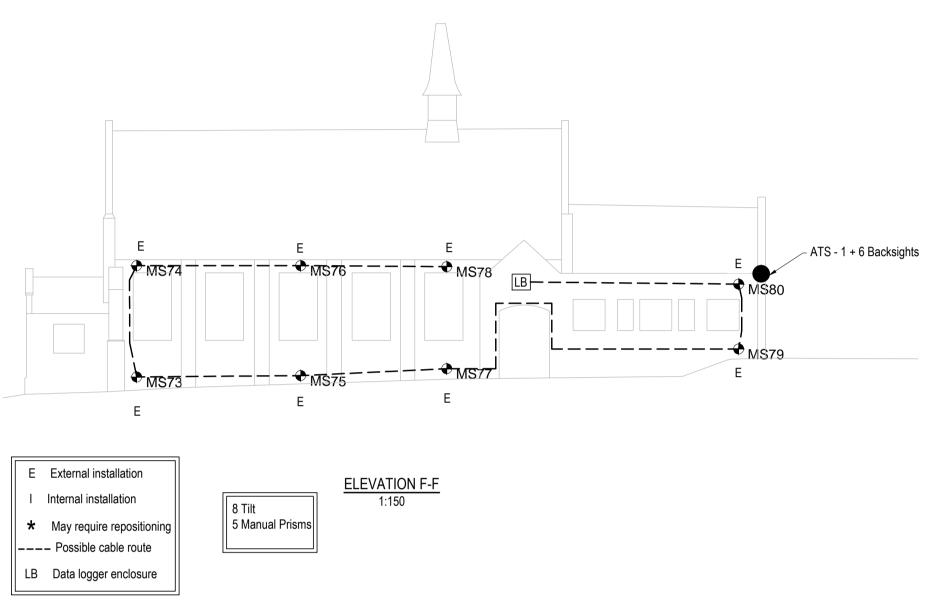

|                                                                                                                                                                                    | <ol><li>The client is responsible for the supply of any survey<br/>information given on this drawing.</li></ol> |                  |              |          |  |
|------------------------------------------------------------------------------------------------------------------------------------------------------------------------------------|-----------------------------------------------------------------------------------------------------------------|------------------|--------------|----------|--|
| <ol> <li>All proprietary equipment must be used in accordance with<br/>the manufacturers recommendations.</li> </ol>                                                               |                                                                                                                 |                  |              |          |  |
| the manufacturers recommendations.<br>4. The monitoring system has been prepared from<br>information supplied by the client on drawing No or<br>specificationand/or correspondence |                                                                                                                 |                  |              |          |  |
| dat<br>5.                                                                                                                                                                          | rhis drawing should be read in conjur<br>thod statement/technical proposal.                                     |                  |              |          |  |
| 6. '                                                                                                                                                                               | The sensor or instrument location will                                                                          | be confirm       | ed fo        | ollowing |  |
| appropriate site visit/survey.<br>7. This drawing is the property of Mabey Hire Ltd. and is<br>supplied subject to Mabey Hire Ltd`s normal trading terms and<br>conditions.        |                                                                                                                 |                  |              |          |  |
|                                                                                                                                                                                    |                                                                                                                 |                  |              |          |  |
|                                                                                                                                                                                    |                                                                                                                 |                  |              |          |  |
|                                                                                                                                                                                    |                                                                                                                 |                  |              |          |  |
|                                                                                                                                                                                    |                                                                                                                 |                  |              |          |  |
|                                                                                                                                                                                    |                                                                                                                 |                  |              |          |  |
|                                                                                                                                                                                    |                                                                                                                 |                  |              |          |  |
|                                                                                                                                                                                    |                                                                                                                 |                  |              |          |  |
|                                                                                                                                                                                    |                                                                                                                 |                  |              |          |  |
|                                                                                                                                                                                    |                                                                                                                 |                  |              |          |  |
|                                                                                                                                                                                    |                                                                                                                 |                  |              |          |  |
|                                                                                                                                                                                    |                                                                                                                 |                  |              |          |  |
|                                                                                                                                                                                    |                                                                                                                 |                  |              |          |  |
|                                                                                                                                                                                    |                                                                                                                 |                  |              |          |  |
|                                                                                                                                                                                    |                                                                                                                 |                  |              |          |  |
|                                                                                                                                                                                    |                                                                                                                 |                  |              |          |  |
|                                                                                                                                                                                    |                                                                                                                 |                  |              |          |  |
|                                                                                                                                                                                    |                                                                                                                 |                  |              |          |  |
|                                                                                                                                                                                    |                                                                                                                 |                  |              |          |  |
|                                                                                                                                                                                    |                                                                                                                 |                  |              |          |  |
|                                                                                                                                                                                    |                                                                                                                 |                  |              |          |  |
|                                                                                                                                                                                    |                                                                                                                 |                  |              |          |  |
|                                                                                                                                                                                    |                                                                                                                 |                  |              |          |  |
|                                                                                                                                                                                    |                                                                                                                 |                  |              |          |  |
|                                                                                                                                                                                    |                                                                                                                 |                  |              |          |  |
|                                                                                                                                                                                    |                                                                                                                 |                  |              |          |  |
|                                                                                                                                                                                    |                                                                                                                 |                  |              |          |  |
|                                                                                                                                                                                    |                                                                                                                 |                  |              |          |  |
|                                                                                                                                                                                    |                                                                                                                 |                  |              |          |  |
|                                                                                                                                                                                    |                                                                                                                 |                  |              |          |  |
|                                                                                                                                                                                    |                                                                                                                 |                  |              |          |  |
|                                                                                                                                                                                    |                                                                                                                 |                  |              |          |  |
|                                                                                                                                                                                    |                                                                                                                 |                  |              |          |  |
|                                                                                                                                                                                    |                                                                                                                 |                  |              |          |  |
| 0                                                                                                                                                                                  | FIRST ISSUE                                                                                                     |                  |              |          |  |
| REV.                                                                                                                                                                               | REVISIONS DETAILS                                                                                               |                  | DR.          | DATE     |  |
|                                                                                                                                                                                    |                                                                                                                 |                  |              |          |  |
|                                                                                                                                                                                    | instrumen                                                                                                       |                  |              |          |  |
|                                                                                                                                                                                    | part of the mabey family                                                                                        | laur             | JI           | •        |  |
|                                                                                                                                                                                    | Mabey Hire Ltd<br>Contracts,                                                                                    |                  |              |          |  |
| Bridge House, Strange Road,<br>Garswood, Nr. Wigan<br>WN4 0RX, United Kingdom                                                                                                      |                                                                                                                 |                  |              |          |  |
|                                                                                                                                                                                    | Tel: +44 (0) 1942 72                                                                                            | •                |              |          |  |
|                                                                                                                                                                                    | Fax: +44 (0) 1942 27<br>www.mabeyhire.co                                                                        | 70 893<br>b.uk   |              |          |  |
|                                                                                                                                                                                    | action@mabeyhire.                                                                                               | co.uk            |              |          |  |
| TITLE:<br>GENERAL ARRANGEMENT                                                                                                                                                      |                                                                                                                 |                  |              |          |  |
| OF A MONITORING EQUIPMENT ITEMS AT<br>HAMPSTEAD SCHOOL                                                                                                                             |                                                                                                                 |                  |              |          |  |
| PROJECT:<br>HAMPSTEAD<br>LONDON                                                                                                                                                    |                                                                                                                 |                  |              |          |  |
|                                                                                                                                                                                    |                                                                                                                 |                  |              |          |  |
| CLIE                                                                                                                                                                               | LONDON                                                                                                          |                  |              |          |  |
|                                                                                                                                                                                    | LONDON<br>ENT:<br>WILLMOTT<br>DIXON<br>S. STATUS:                                                               |                  | )VI          |          |  |
| DRG                                                                                                                                                                                | LONDON<br>ENT:<br>WILLMOTT<br>DIXON                                                                             | JCTIC<br>PAPER S |              |          |  |
| DRO                                                                                                                                                                                | LONDON<br>ENT:<br>WILLMOTT<br>DIXON<br>B. STATUS:<br>PRE-CONSTRU<br>B. SCALE(S): AS SHOWN<br>DRAWN BY: R GIRVEN | PAPER S          | SIZE         | : A1     |  |
| DRG<br>DRG                                                                                                                                                                         | LONDON<br>ENT:<br>WILLMOTT<br>DIXON<br>6. STATUS:<br>PRE-CONSTRU<br>3. SCALE(S): AS SHOWN                       | PAPER            | SIZE<br>18.0 | : A1     |  |