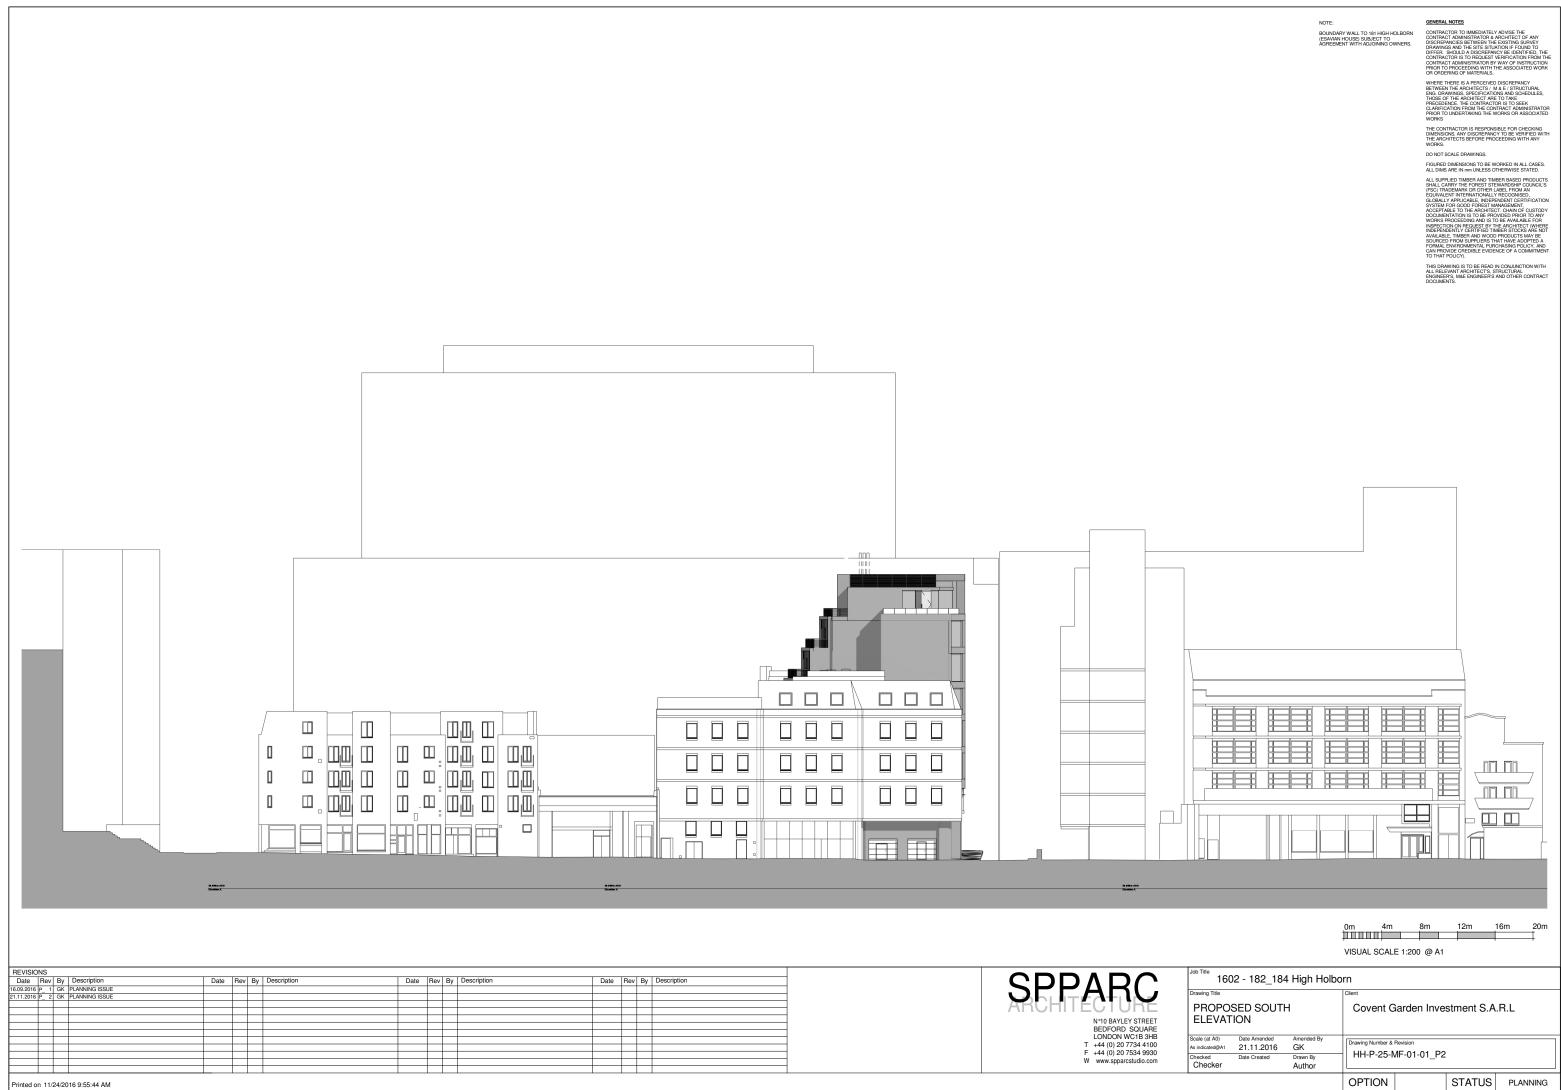

nted on 11/24/2016 9:57:25 AM

| -                                                                                                                                                                                                      |                                                  |        |          |  |  |  |
|--------------------------------------------------------------------------------------------------------------------------------------------------------------------------------------------------------|--------------------------------------------------|--------|----------|--|--|--|
|                                                                                                                                                                                                        | VISUAL SCALE 1:200 @ A                           | 1      |          |  |  |  |
| Job Tife 1602 - 182_184 High Holborn                                                                                                                                                                   |                                                  |        |          |  |  |  |
| Drawing Title<br>PROPOSED EAST<br>ELEVATION                                                                                                                                                            | Client<br>Covent Garden Investment S.A.R.L       |        |          |  |  |  |
| Scale (at A0)         Date Amended         Amended By           As indicated@A1         21.11.2016         GK           Checked         Date Created         Drawn By           Checker         Author | Drawing Number & Revision<br>HH-P-25-MF-01-02_P2 |        |          |  |  |  |
|                                                                                                                                                                                                        | OPTION                                           | STATUS | PLANNING |  |  |  |