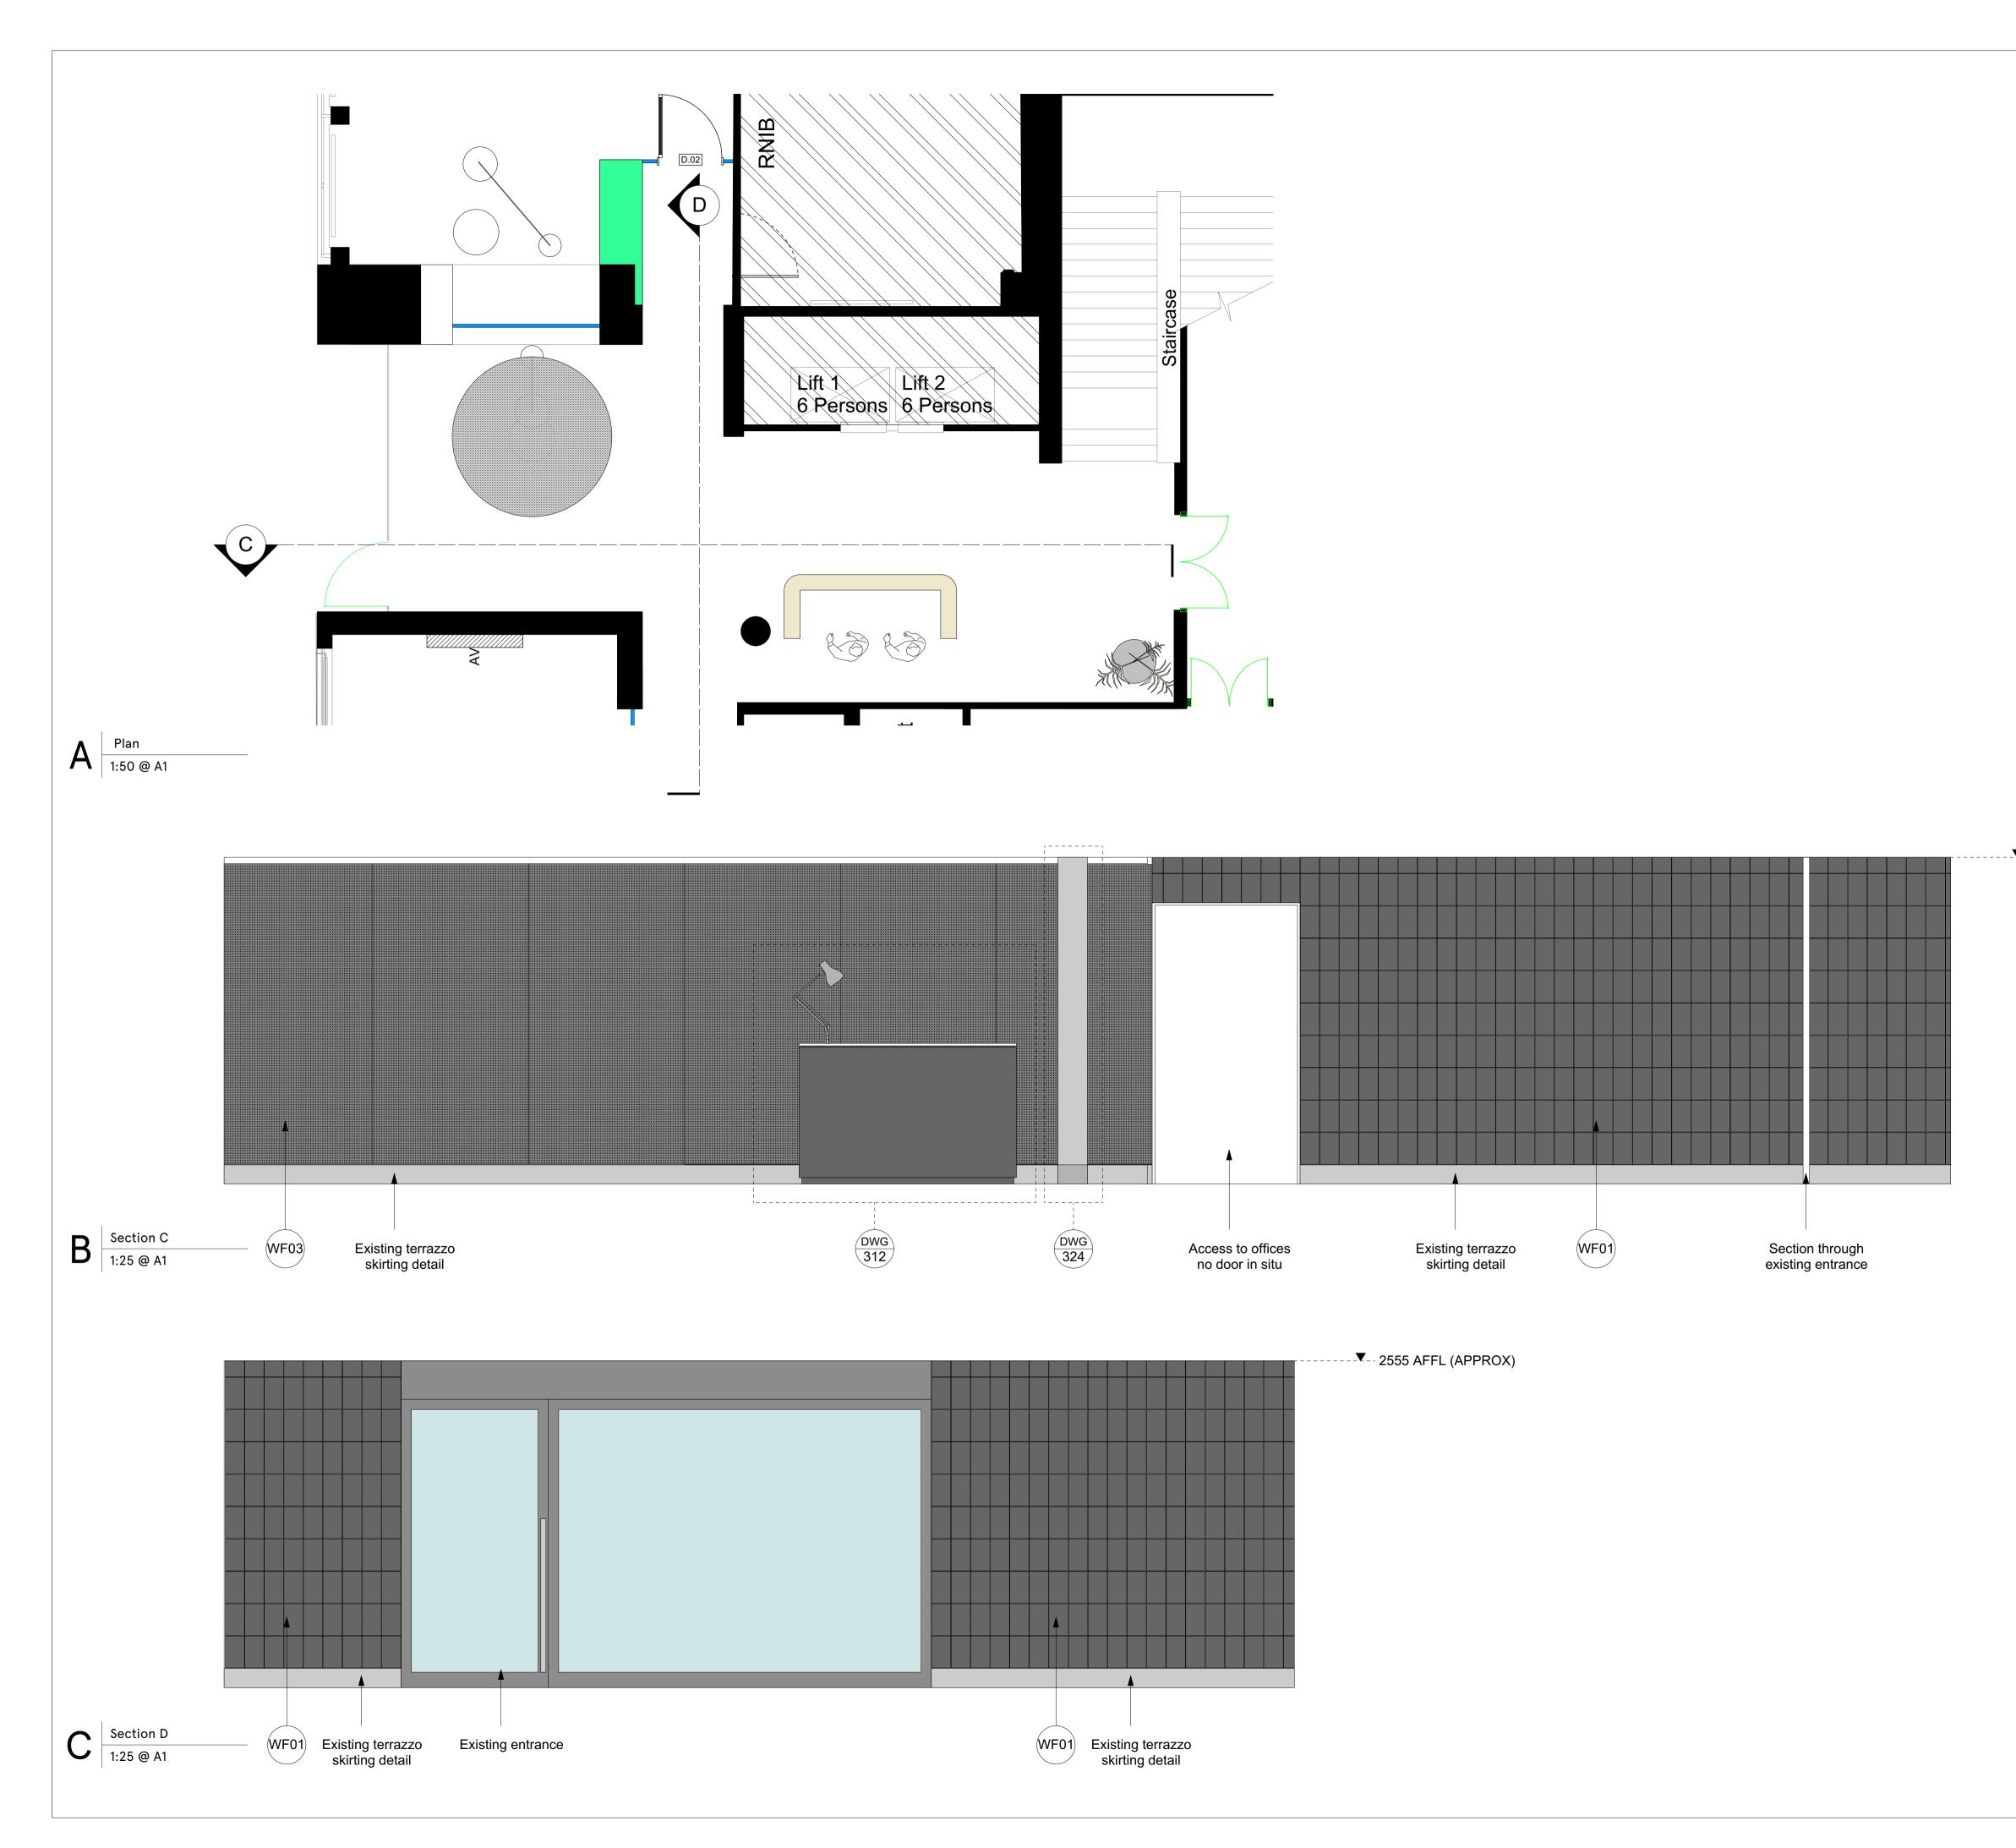

NOTE

NOTE.

- -▼- - 2555 AFFL (APPROX)

FOR WALL FINISH DETAILS SEE DWG. 1608-DT-320. FLOOR TRANSITION DETAILS SEE 1608-DT-322

This drawing is copyright. Do not scale off dimensions. All dimensions are to be checked on site by contractor. Contractor to report any dimensional discrepancies, errors or omissions prior to commencing on site.