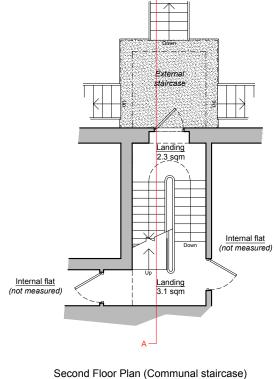

Common Storage 4.4 sqm CH-2540

Landing 2.0 sqm

Internal flat (not measured)

Landing 3.0 sqm

A

First Floor Plan (Communal staircase)
As Proposed - Scale 1:100

Rear Garden

As Proposed - Scale 1:100