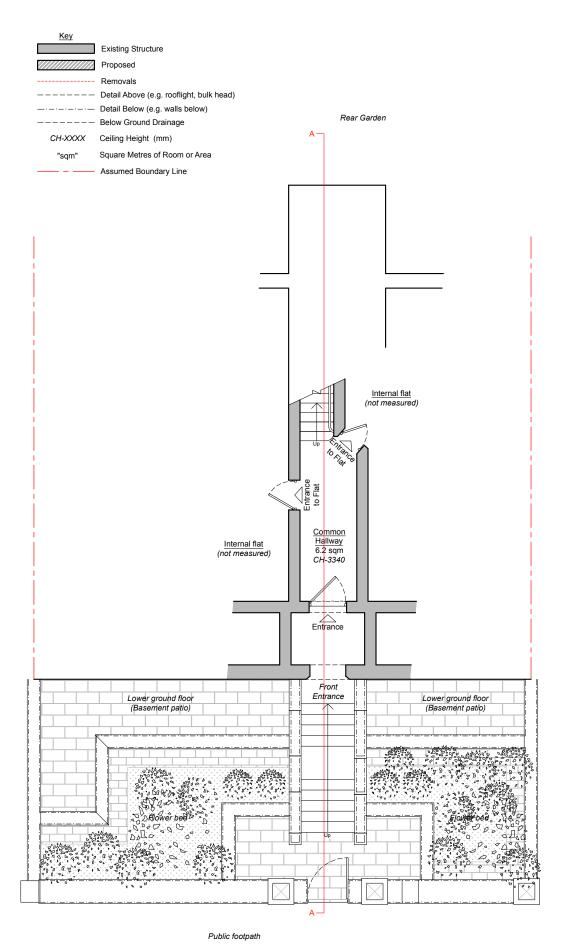

Common Storage 4.4 sqm CH-2540

Landing 2.0 sqm

Internal flat (not measured)

Landing 3.0 sqm

A

First Floor Plan (Communal staircase)
As Proposed - Scale 1:100



Rear Garden

As Proposed - Scale 1:100



SCALE: 1:50

SCALE: 1:100

## DETAILED PLANNING

UNIT6, ST ALBANS HOUSE ST ALBANS LANE GOLDERS GREEN LONDON NW11 7QE

T 0208 1500 494
E INFO@DETAILED-PLANNING.CO.UK
WWW.DETAILED-PLANNING.CO.UK

# CLIENT

NOTES:

correct paper size and scale.

© COPYRIGHT - DETAILED PLANNING LTD

all dimension should be checked on site prior to works commencing. Variations in squareness, depth of plaster etc, must be checked for. Where new walls are shown as aligned with

existing walls, physical removal of brickwork and / or plaster to establish the actual position of the wall being attached to must