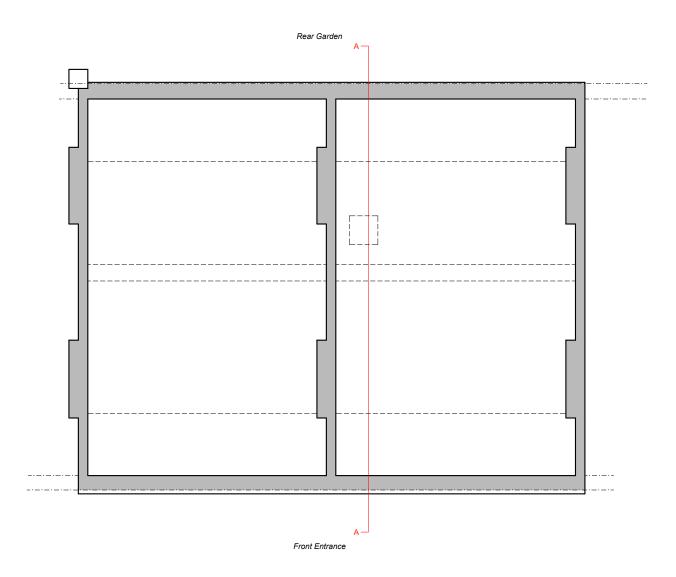

<u>Loft Plan</u> As Existing - Scale 1:100

SITE

Loft Apartment, Grove Lodge, 9-11 Hampstead Lane N6 4RT

DRAWING TITLE

Existing Loft Plan

DRAWINGS STATUS

Planning

SCALE DATE DRAWN CHECKED
1:100 @ A3 Oct. 2016 K.K. P.C

DRAWING NO. REVISION
1151JS\_FUL: SH3 0