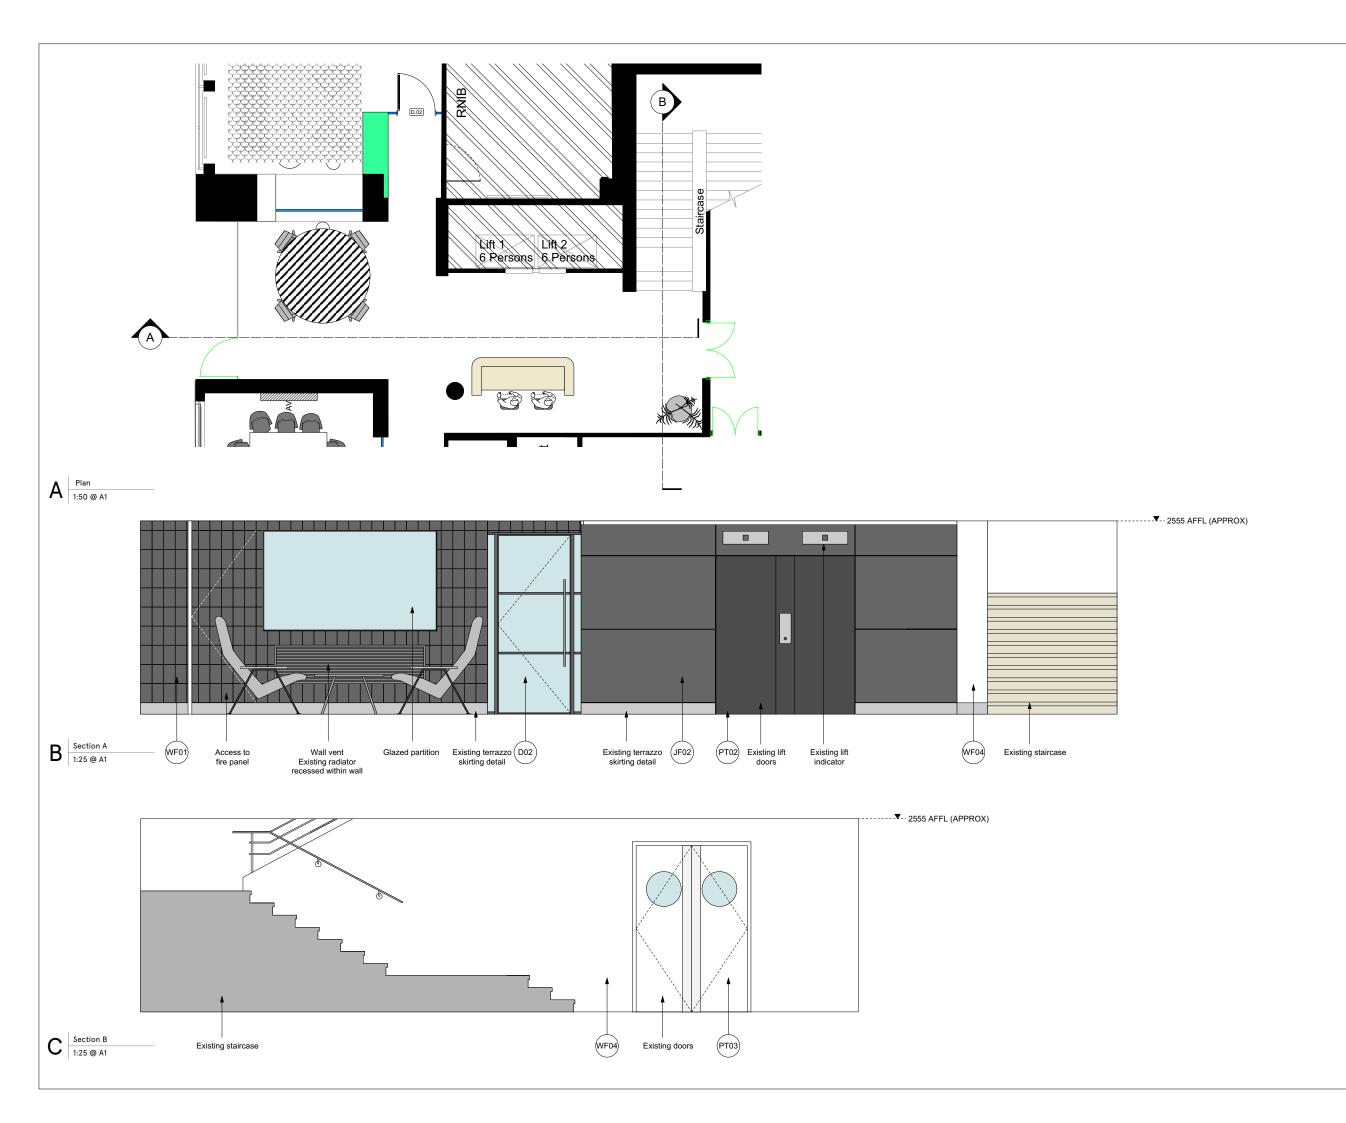

## NOTE.

FOR WALL FINISH DETAILS SEE DWG. 1608-DT-320.

FLOOR TRANSITION DETAILS SEE 1608-DT-322

| 1   |          |                   |    |  |
|-----|----------|-------------------|----|--|
| Н   |          |                   |    |  |
| G   |          |                   |    |  |
| F   |          |                   |    |  |
| Е   |          |                   |    |  |
| D   |          |                   |    |  |
| С   |          |                   |    |  |
| В   |          |                   |    |  |
| Α   | 29.09.16 | Issued for tender | LW |  |
| REV | DATE     | DETAILS           | BY |  |
|     |          |                   |    |  |

CLIENT SIGNATURE

CLIENT

Bauer Media Group

PROJECT

Academic House Refurbishment

DRAWING TITLE

Reception Details 1

Tender