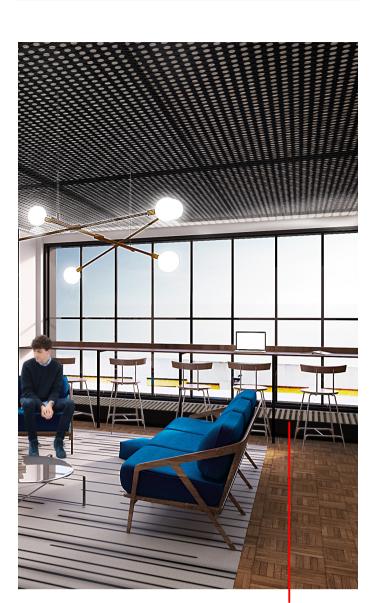

Trench heating remains visible where still in place below touch down bench which is built carefully around

Please note the library may differ between floors

CLIENT SIGNATURE CLIENT Bauer Media Group PROJECT Academic House Refurbishment DRAWING TITLE Library Typical STATUS Tender DATE SCALE 29.09.16 1:20@A1 JOB NO. DRAWING NO. REVISION 206