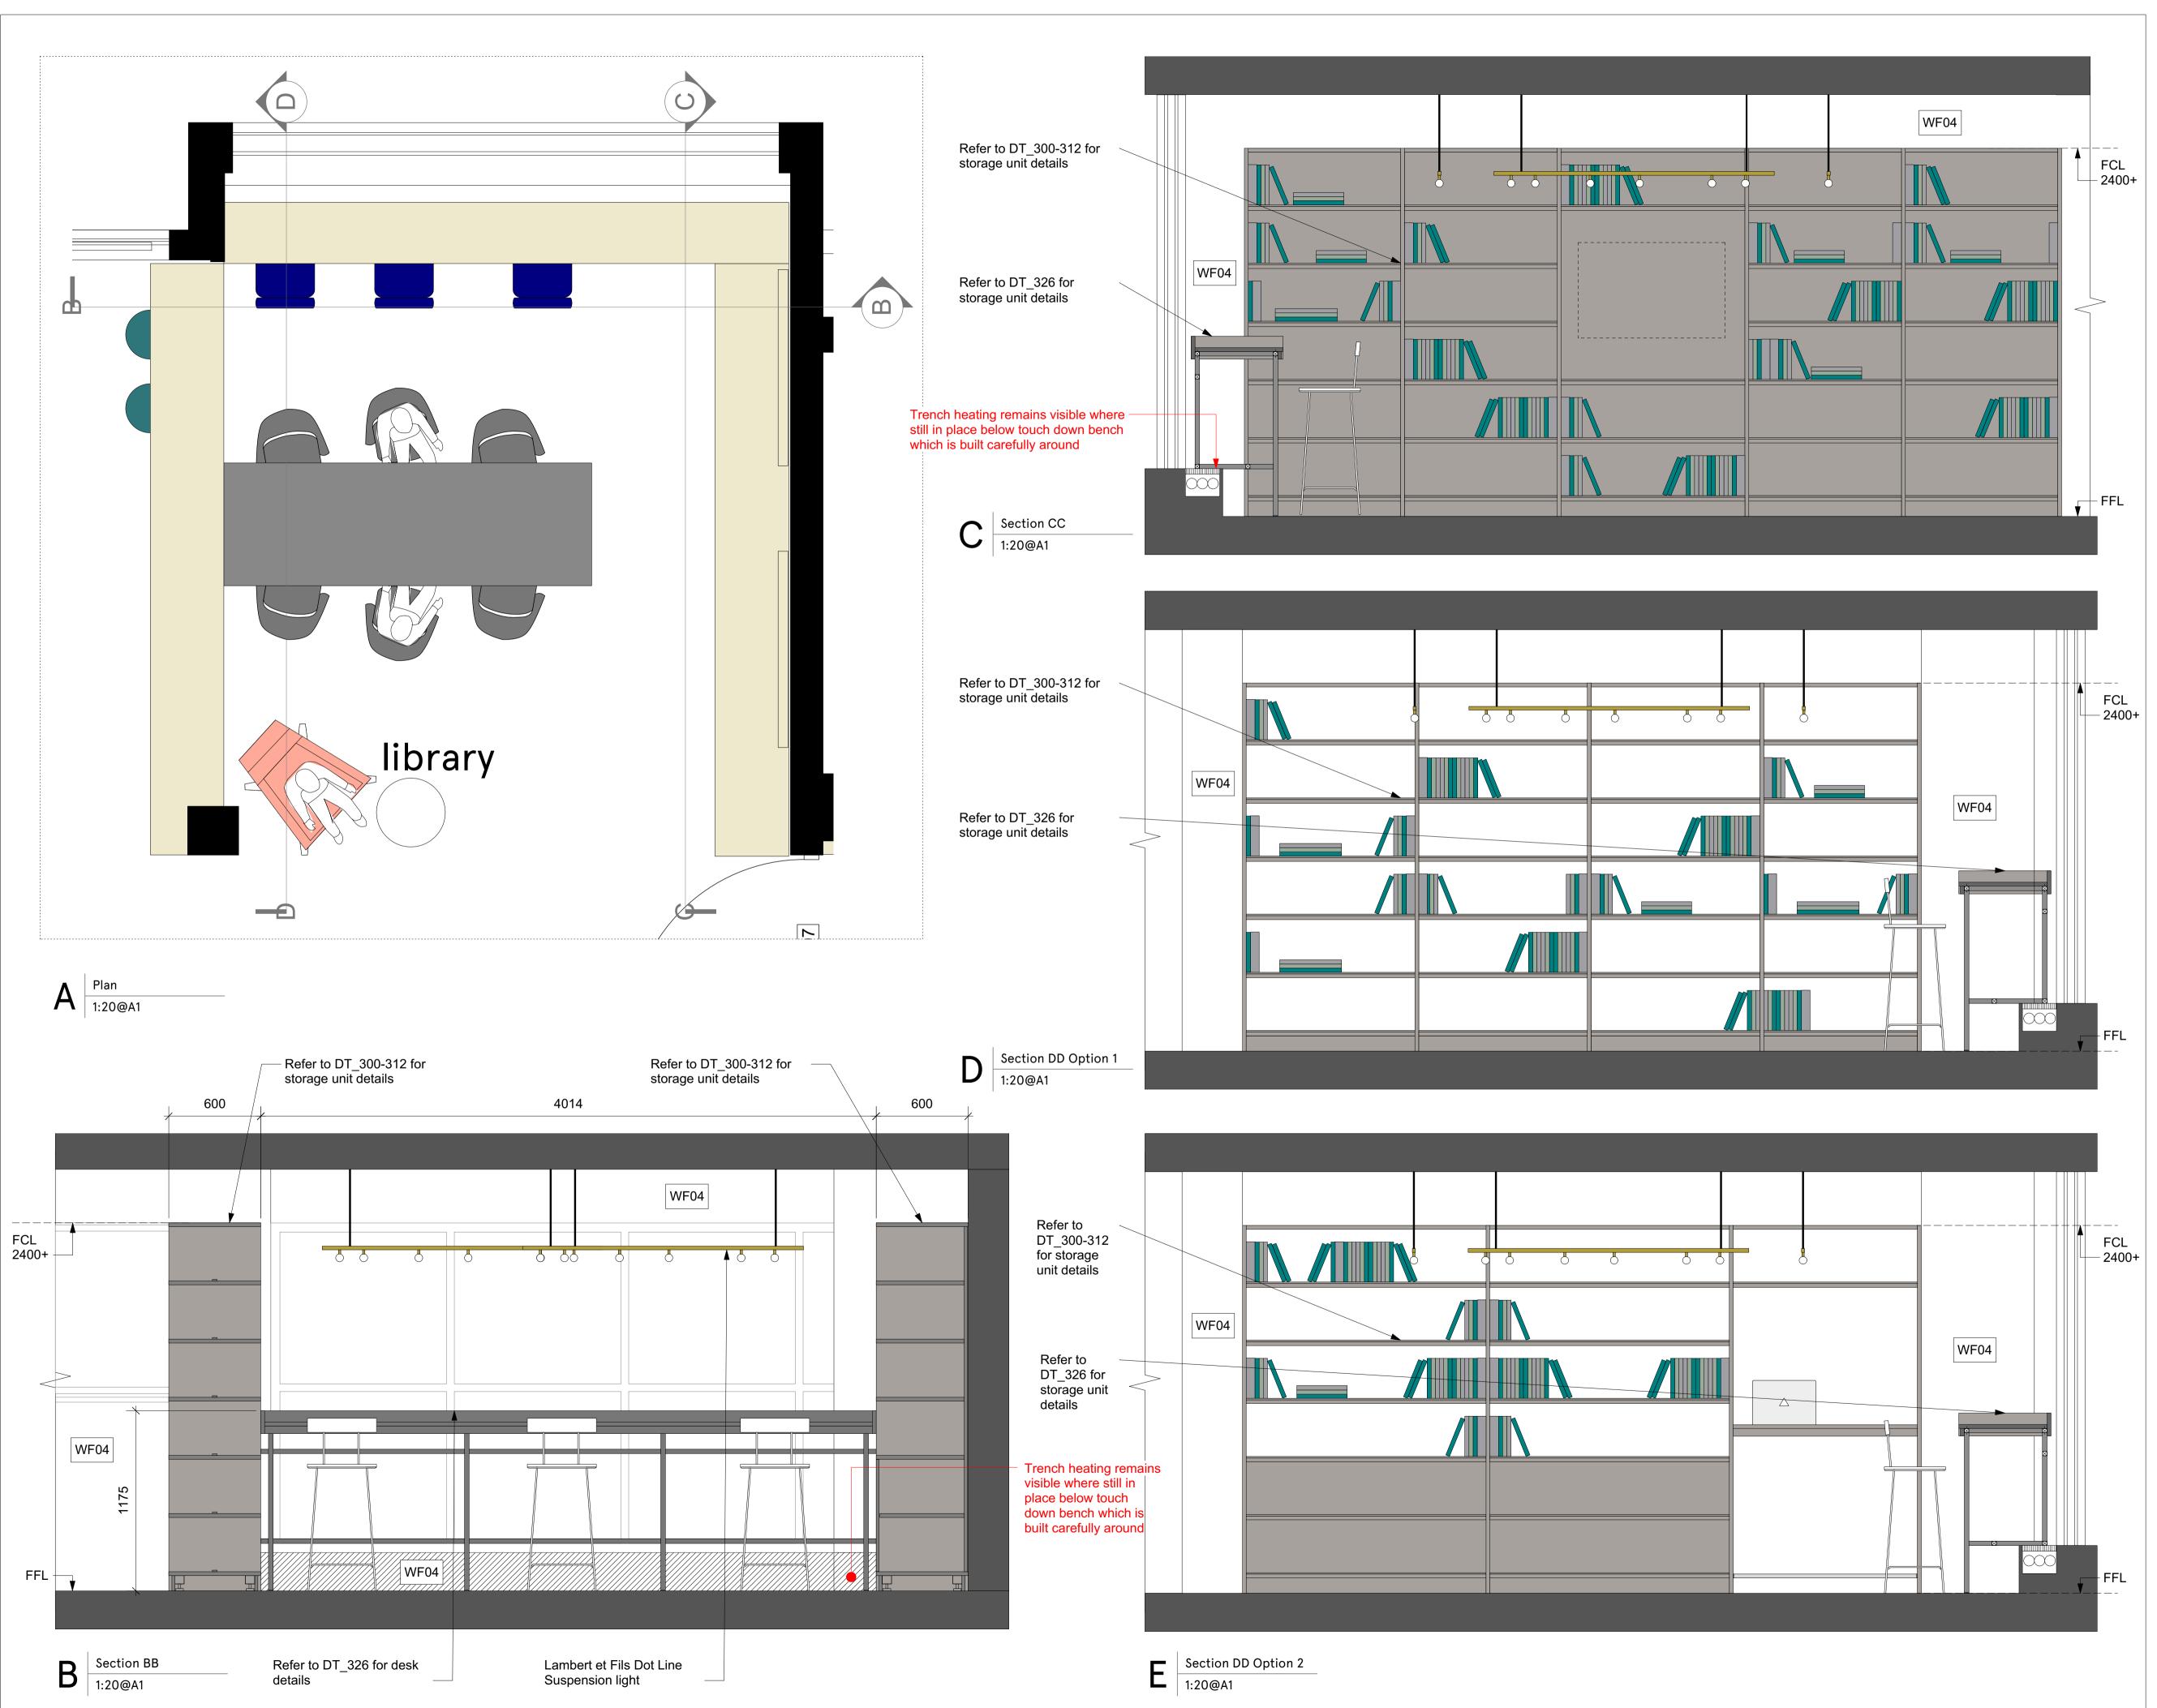

Trench heating remains visible where still in place below touch down bench which is built carefully around

Please note the library may differ between floors

CLIENT SIGNATURE CLIENT Bauer Media Group PROJECT Academic House Refurbishment DRAWING TITLE Library Typical STATUS Tender DATE SCALE 29.09.16 1:20@A1 JOB NO. DRAWING NO. REVISION 206