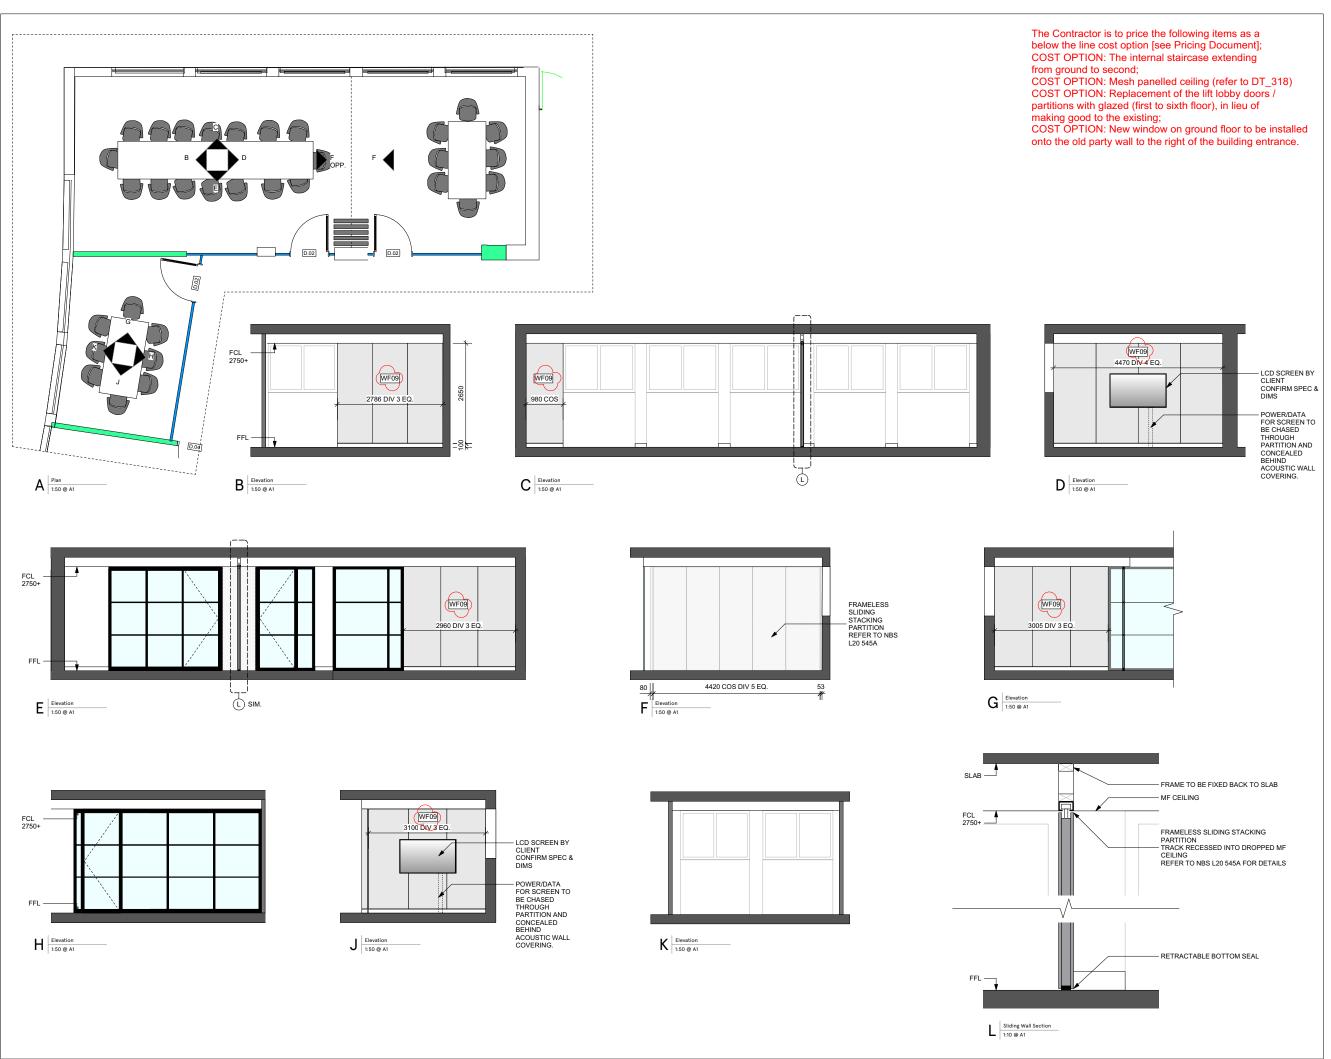

- CONTRACTOR TO PROVIDE SHOP DRAWINGS FOR ALL JOINERY ITEMS;
- PROVIDE SUFFICIENT WALL OUTLETS;
- REFER TO FINISHES, EQUIPMENT & SANITARY AND FURNITURE SCHEDULES

| ı |            |                   |    |  |
|---|------------|-------------------|----|--|
| Н |            |                   |    |  |
| 3 |            |                   |    |  |
| = |            |                   |    |  |
| Ξ |            |                   |    |  |
| ) |            |                   |    |  |
| 5 | 17.10.16   | Material Revision | AB |  |
| 3 | 12.10.2016 | Material Revision | JH |  |
| ٩ | 29.09.16   | Issued for tender | LW |  |
| ٧ | DATE       | DETAILS           | BY |  |
|   |            |                   |    |  |

### Meeting Room 1,2

| Preliminary |      |             |          |  |  |  |  |
|-------------|------|-------------|----------|--|--|--|--|
| DATE        |      | SCALE       |          |  |  |  |  |
| 05.08.16    |      | 1:20@A1     |          |  |  |  |  |
| JOB NO.     | TYPE | DRAWING NO. | REVISION |  |  |  |  |
| 4/00        |      | 000         | _        |  |  |  |  |