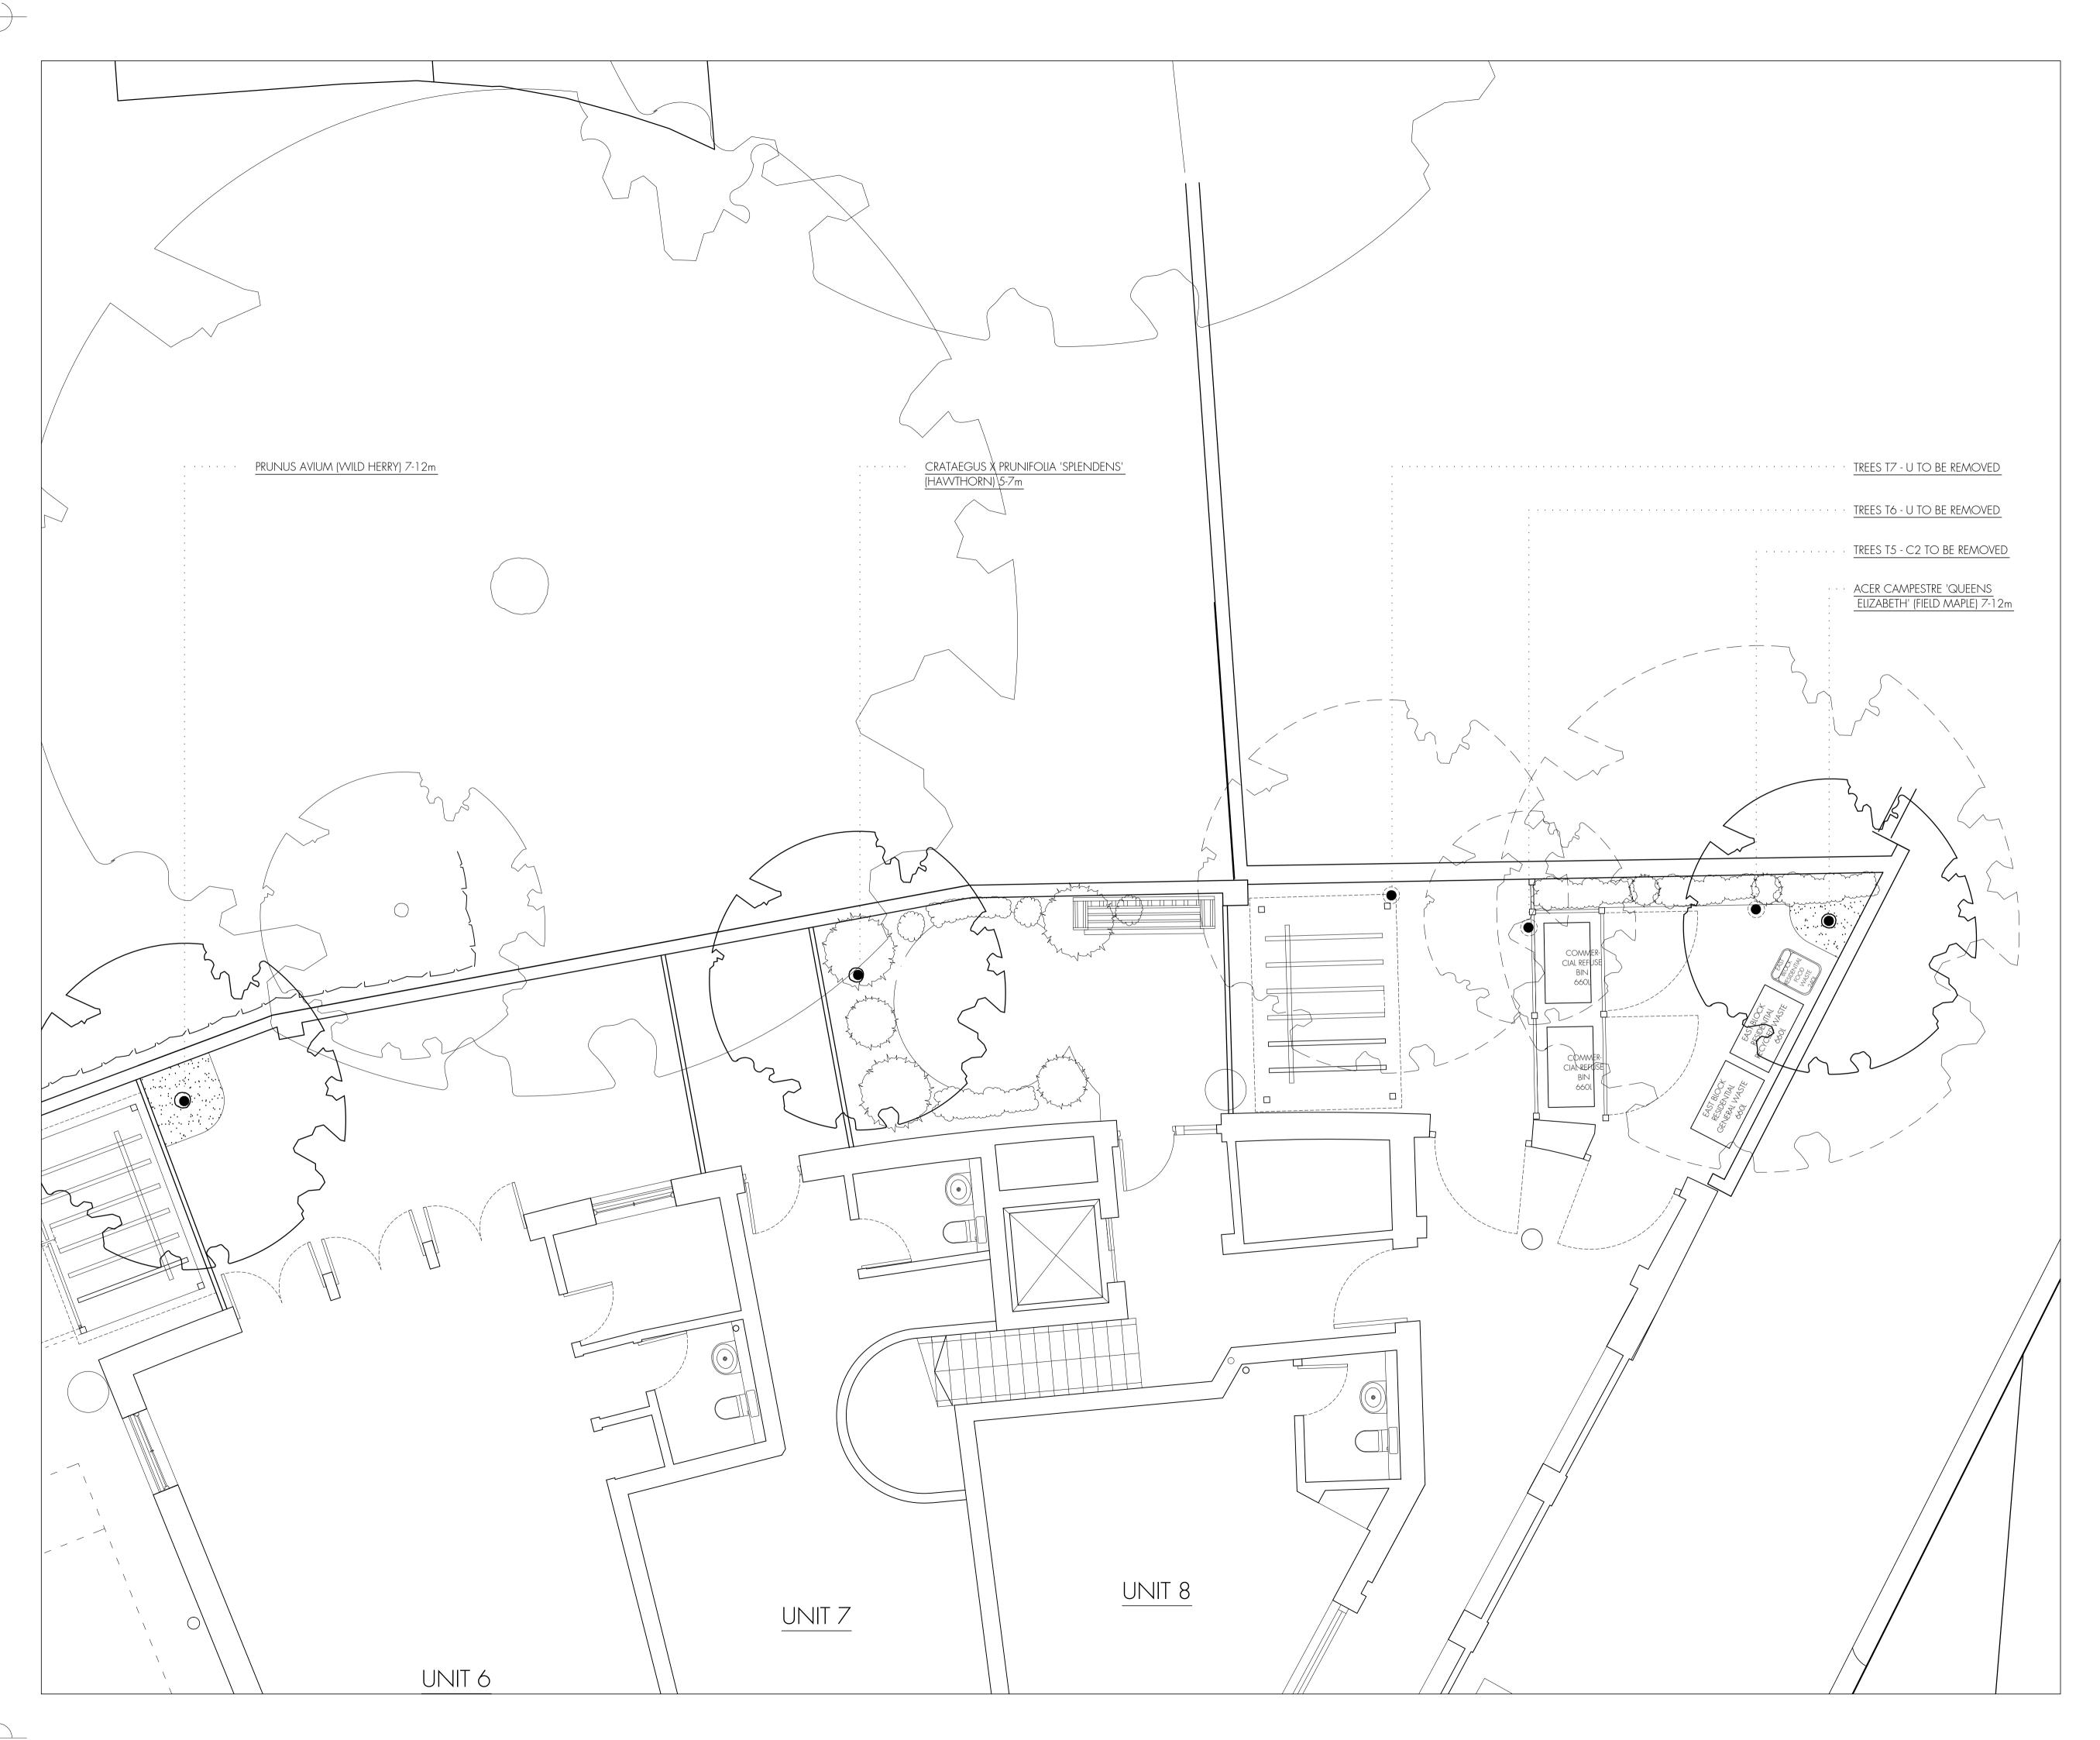

NOTES:

THE THREE REPLACEMENT TRESS LOCATED ON GROUND FLOOR WILL BE PLANTED INTO THE GROUND

|      | 1          |                                                         |
|------|------------|---------------------------------------------------------|
|      |            |                                                         |
|      |            |                                                         |
| С    | 14.11.2016 | LOCATION OF FIELD MAPLE TREE MOVED<br>TO BIN STORE AREA |
| rev. | rev. date  | rev. description                                        |

## tasou architects + structural engineers

4 Amwell Street, London. EC1R 1UQ T:020 7713 7070 F:020 7713 7071 E:tasou@tasou.co.uk

Swain's Lane London

N6 6QX

drwg title

Replacement Tree Location PLan

| November 2016      | drwg no.<br>DC.04 | rev.<br>C |  |  |
|--------------------|-------------------|-----------|--|--|
| scale @ A1<br>1:50 | job no.<br>1658   |           |  |  |
|                    |                   |           |  |  |