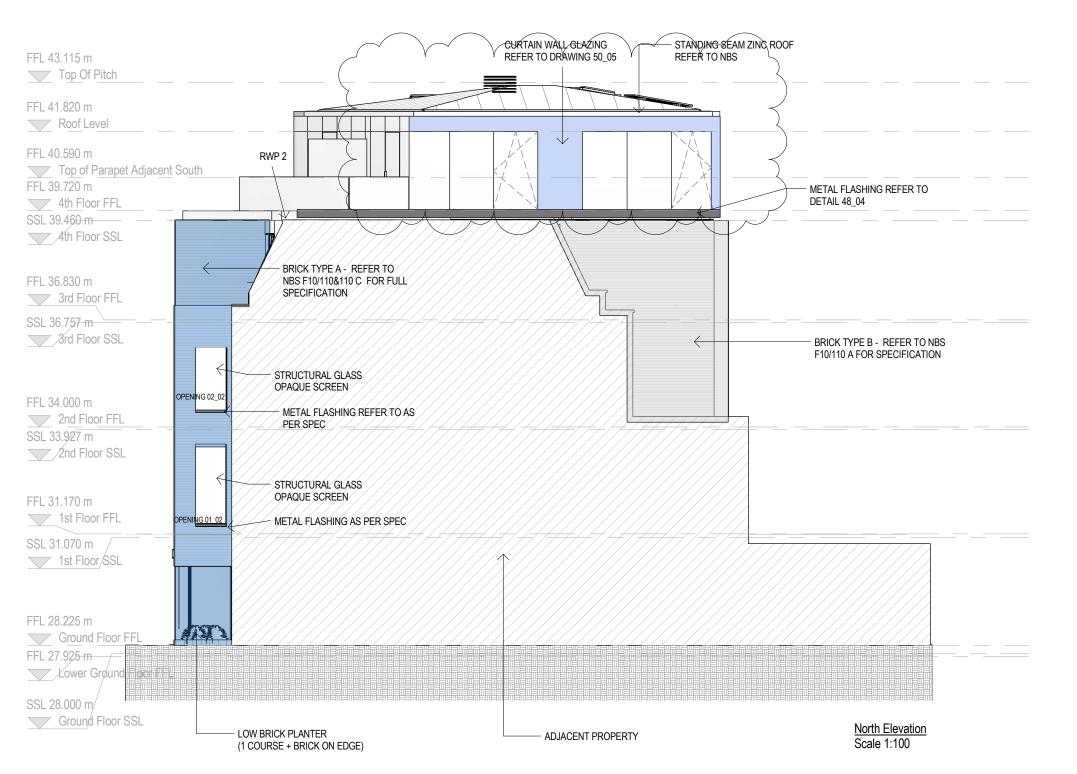

NOTES

NOTE: ALL DRAWINGS TO BE READ IN CONJUNCTION WITH CONTRACT SCOPE OF WORKS TO BE SHELL & CORE ONLY.

NOTE: ALL OPENABLE WINDOWS TO BE CONFIRMED UPON RECEIPT OF THE **VENTILATION STRATEGY** 

SPANDREL PANEL

BRICK/ BRICK SLIP TYPE A -AS PER SPEC F10/110 & 110C

> BRICK/BRICK SLIP TYPE B -AS PER SPEC F10/110A

 5\_3
 JS
 24.11.16
 OPENINGS UPDATED

 5\_2
 JS
 04.10.16
 COORDINATED WITH M&E

 5\_1
 JS
 22.08.16
 FIRST ISSUE FOR COORDINATION

REV BY DATE DESCRIPTION

STAGE 5 - FOR CONSTRUCTION

GOLDSMITH

12456 - 81a/b BAYHAM STREET

REV 1

North Elevation

DATE CREATED DATE AMENDED 15.04.16 24.11.16 As indicated@A3 AMENDED BY

DRAWING NO & REVISION

12456-SPR-RES-30\_01-5\_3

T +44 (0)20 7833 3555 F +44 (0)20 7837 0296