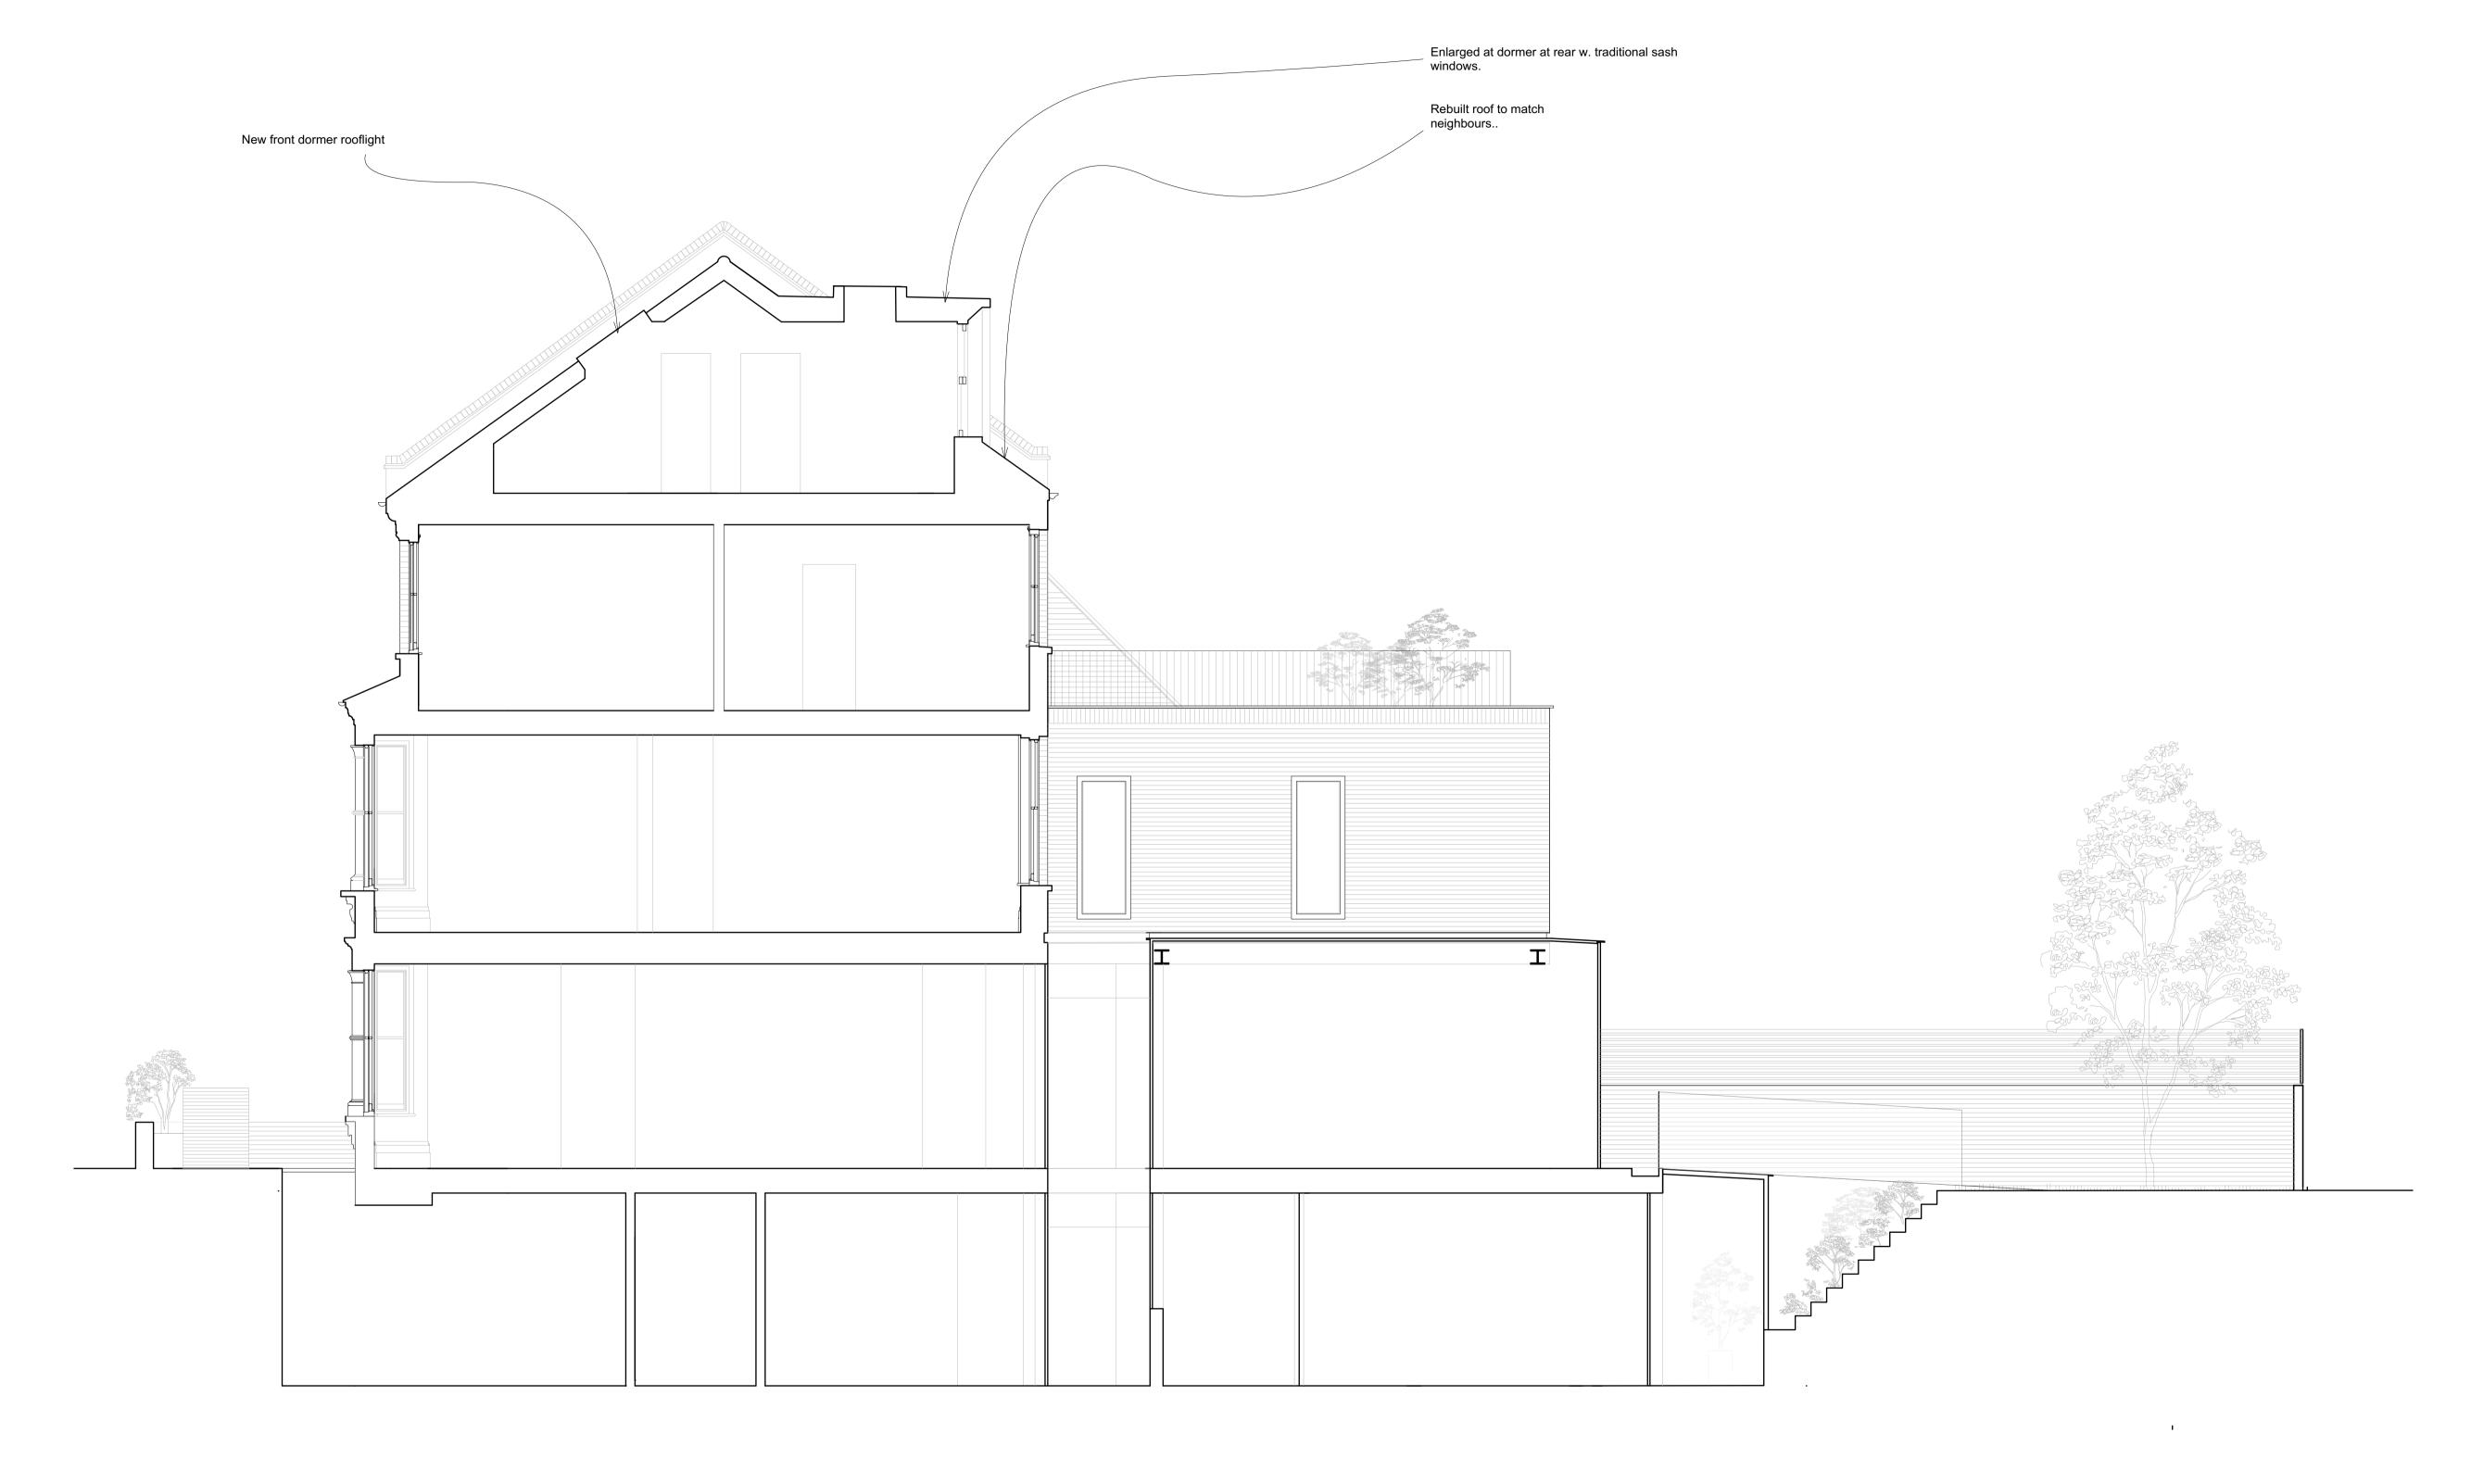

© copyright 51% Studios Ltd.

Proposed Section AA

Copyright in the design and this drawing is the property of 51% Studios Limited. Reproduction in whole or in part is forbidden without written permission of 51% Studios Limited.

## NOTES

**GROSS INTERNAL AREA** (MEASURED TO THE INTERNAL FACE OF THE PERIMETER WALL):

EXISTING DWELLING GIA: 221 sqm.

PROPOSED GROUND FLOOR BASEMENT 3 BEDROOM FLAT GIA: 171.5 sqm.

PROPOSED FIRST, SECOND & THIRD FLOOR 3 BEDROOM FLAT

GIA: 142.6 sqm.

|   | 24/11/16 | Front dormer removed in accordance with case officer comment. |
|---|----------|---------------------------------------------------------------|
|   | 24/10/16 | Front and rear dormers amended                                |
| I | 14/09/16 | Front lightwell amended                                       |
| ì | 19/8/16  | Revised in response to Case Officer's Comment                 |
|   | 15/7/16  | Ramp, First Floor Windows Amended                             |
|   | 07/03/16 | Ground floor rear extension reduced                           |
| ) | 12/11/15 | Issued in response to final case officer                      |

Planning

Proposed Section AA

| Project Architect | Project ID  | 1135         |          |
|-------------------|-------------|--------------|----------|
| Drawn By MS       | Scale       | 1:50 @ A1    |          |
| Checked By 51%    | Drawing No. |              | Revision |
| Date April 2015   | <b>11</b> ′ | <b>7</b> (11 |          |