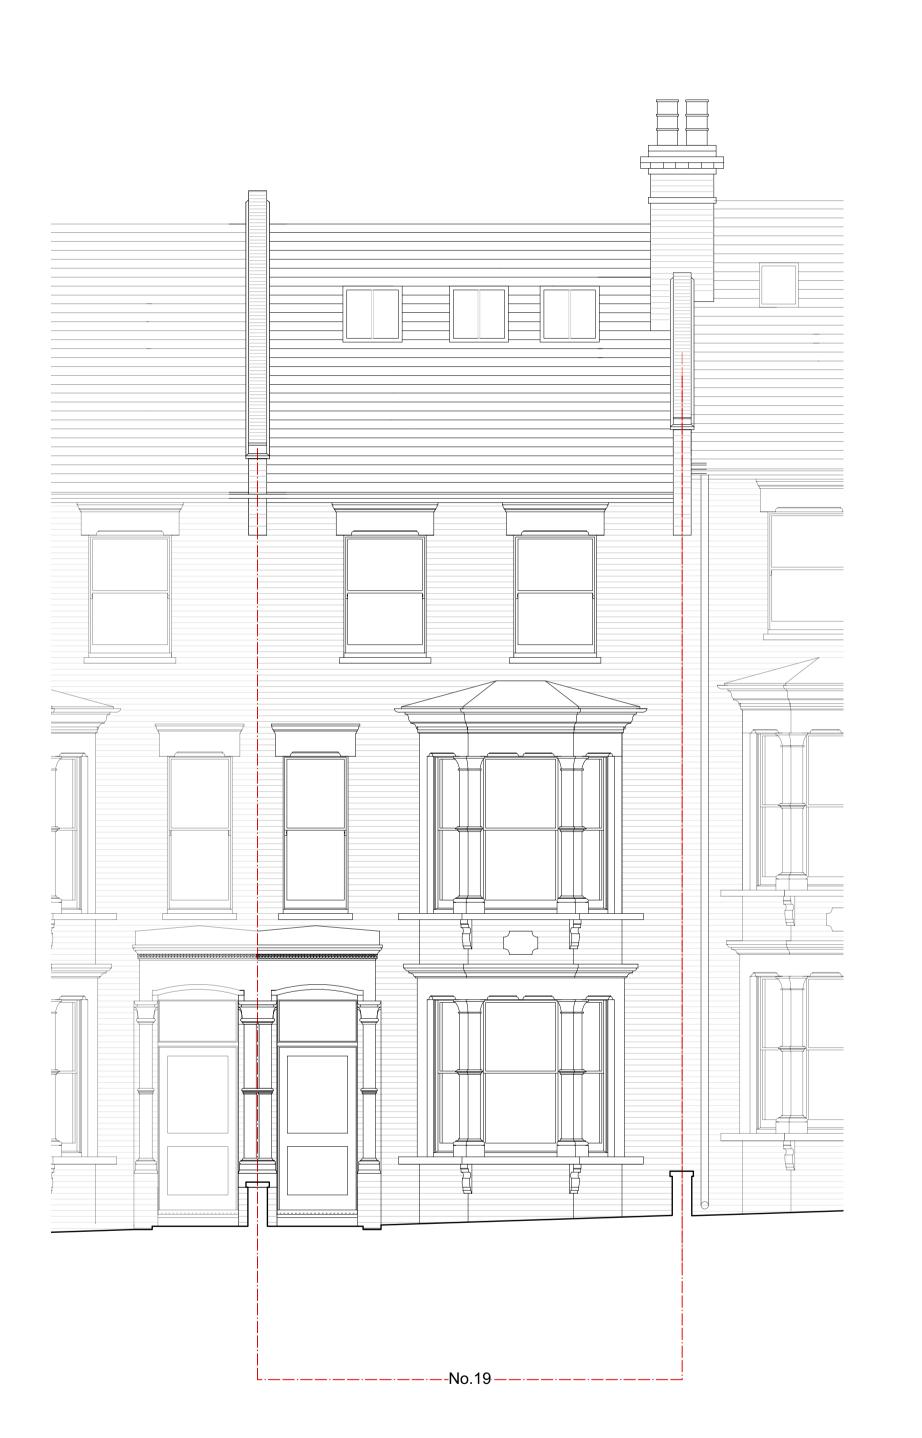

## NOTES

GROSS INTERNAL AREA (MEASURED TO THE INTERNAL FACE OF THE PERIMETER WALL):

EXISTING DWELLING GIA: 221 sqm.

PROPOSED GROUND FLOOR BASEMENT 3 BEDROOM FLAT

GIA: 171.5 sqm.

PROPOSED FIRST, SECOND & THIRD FLOOR 3 BEDROOM FLAT

GIA: 142.6 sqm.

| K   | 24/11/16 | Front dormer removed in accordance with case officer comment.                                                                          |
|-----|----------|----------------------------------------------------------------------------------------------------------------------------------------|
| J   | 24/10/16 | Front and Rear Dormers Amended                                                                                                         |
| ı   | 19/8/16  | Revised in response to Case Officer's<br>Comment                                                                                       |
| Н   | 15/7/16  | Ramp, First Floor windows amended                                                                                                      |
| G   | 7/3/16   | Ground floor rear extension reduced                                                                                                    |
| F   | 27/11/15 | Rear window amended in respone to case officers comment.                                                                               |
| Е   | 12/11/15 | Issued in response to final case officer comments to include:                                                                          |
|     |          | <ul><li>Parallel grate on front lightwell</li><li>Glazing bar on rear window</li><li>Horizontal stone coloured band added to</li></ul> |
|     |          | rear extension at height of neighbouring<br>parapet<br>- Timber privacy screen reinstated                                              |
| D   | 28/10/15 | Issued for case officer comment                                                                                                        |
| С   | 13/10/15 | Issued in response to case officers comment                                                                                            |
| В   | 24/9/15  | Issued in response to case officers comment                                                                                            |
| Α   | 31/7/15  | Issued for planning                                                                                                                    |
| No. | Date     | Issue Notes                                                                                                                            |

## Proposed Front and Rear Elevation

| Project Architect PT | Project ID   | 1135      |          |
|----------------------|--------------|-----------|----------|
| Drawn By MS          | Scale        | 1:50 @ A1 |          |
| Checked By 51%       | Drawing No.  | 4 0 4     | Revision |
| Date April 2015      | ] <b>1 ′</b> | 1()1      |          |
| File Name            | <b></b> ■    |           |          |