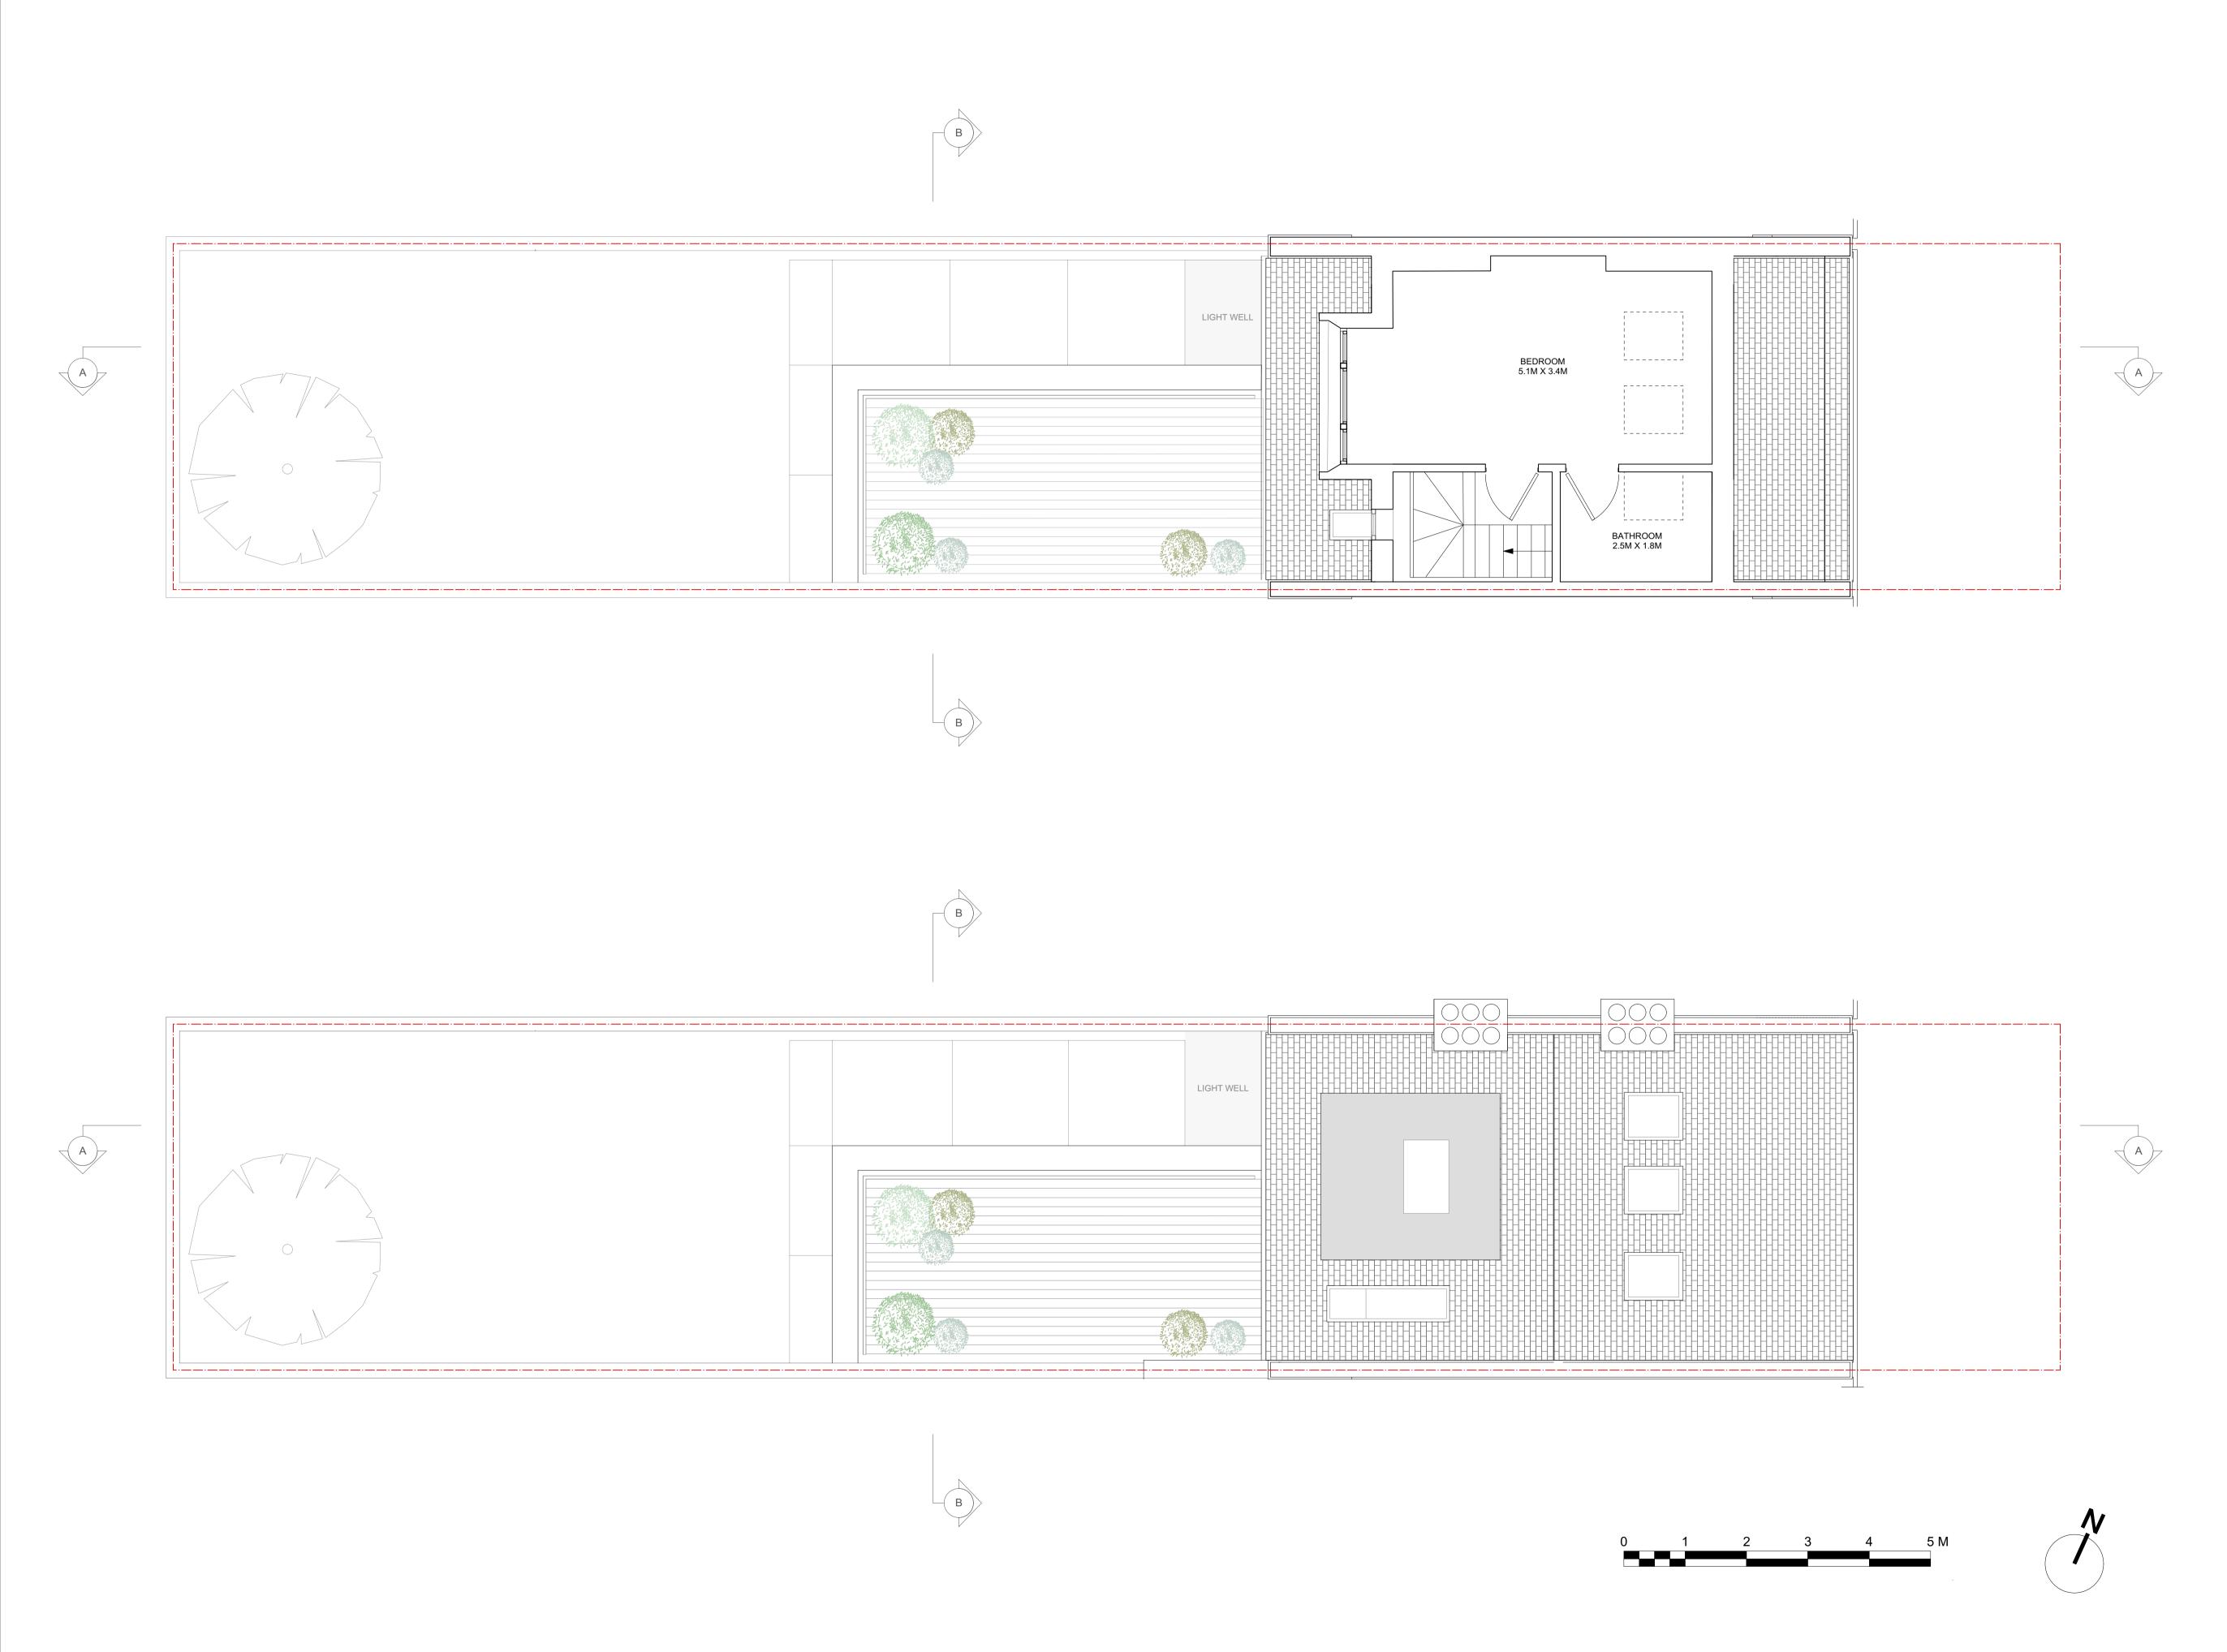

## NOTES

GROSS INTERNAL AREA (MEASURED TO THE INTERNAL FACE OF THE PERIMETER WALL):

EXISTING DWELLING GIA: 221 sqm.

PROPOSED GROUND FLOOR BASEMENT 3 BEDROOM FLAT GIA: 171.5 sqm.

PROPOSED FIRST, SECOND & THIRD FLOOR 3 BEDROOM FLAT

GIA: 142.6 sqm.

I 24/11/16 Front dormer removed in response to case officer comment
H 24/10/16 Front and Rear Dormers Amended
G 15/7/16 Ramp, First Floor windows amended
F 7/3/16 Ground floor rear extension reduced

Proposed Third Floor & Roof Plan

| Project Architect PT | Project ID  | 1135      |         |
|----------------------|-------------|-----------|---------|
| Drawn By MS          | Scale       | 1:50 @ A1 |         |
| Checked By 51%       | Drawing No. | <b>^</b>  | Revisio |
| May 2015             | ] 1()       | ()4       |         |
| File Name            |             | O I       |         |