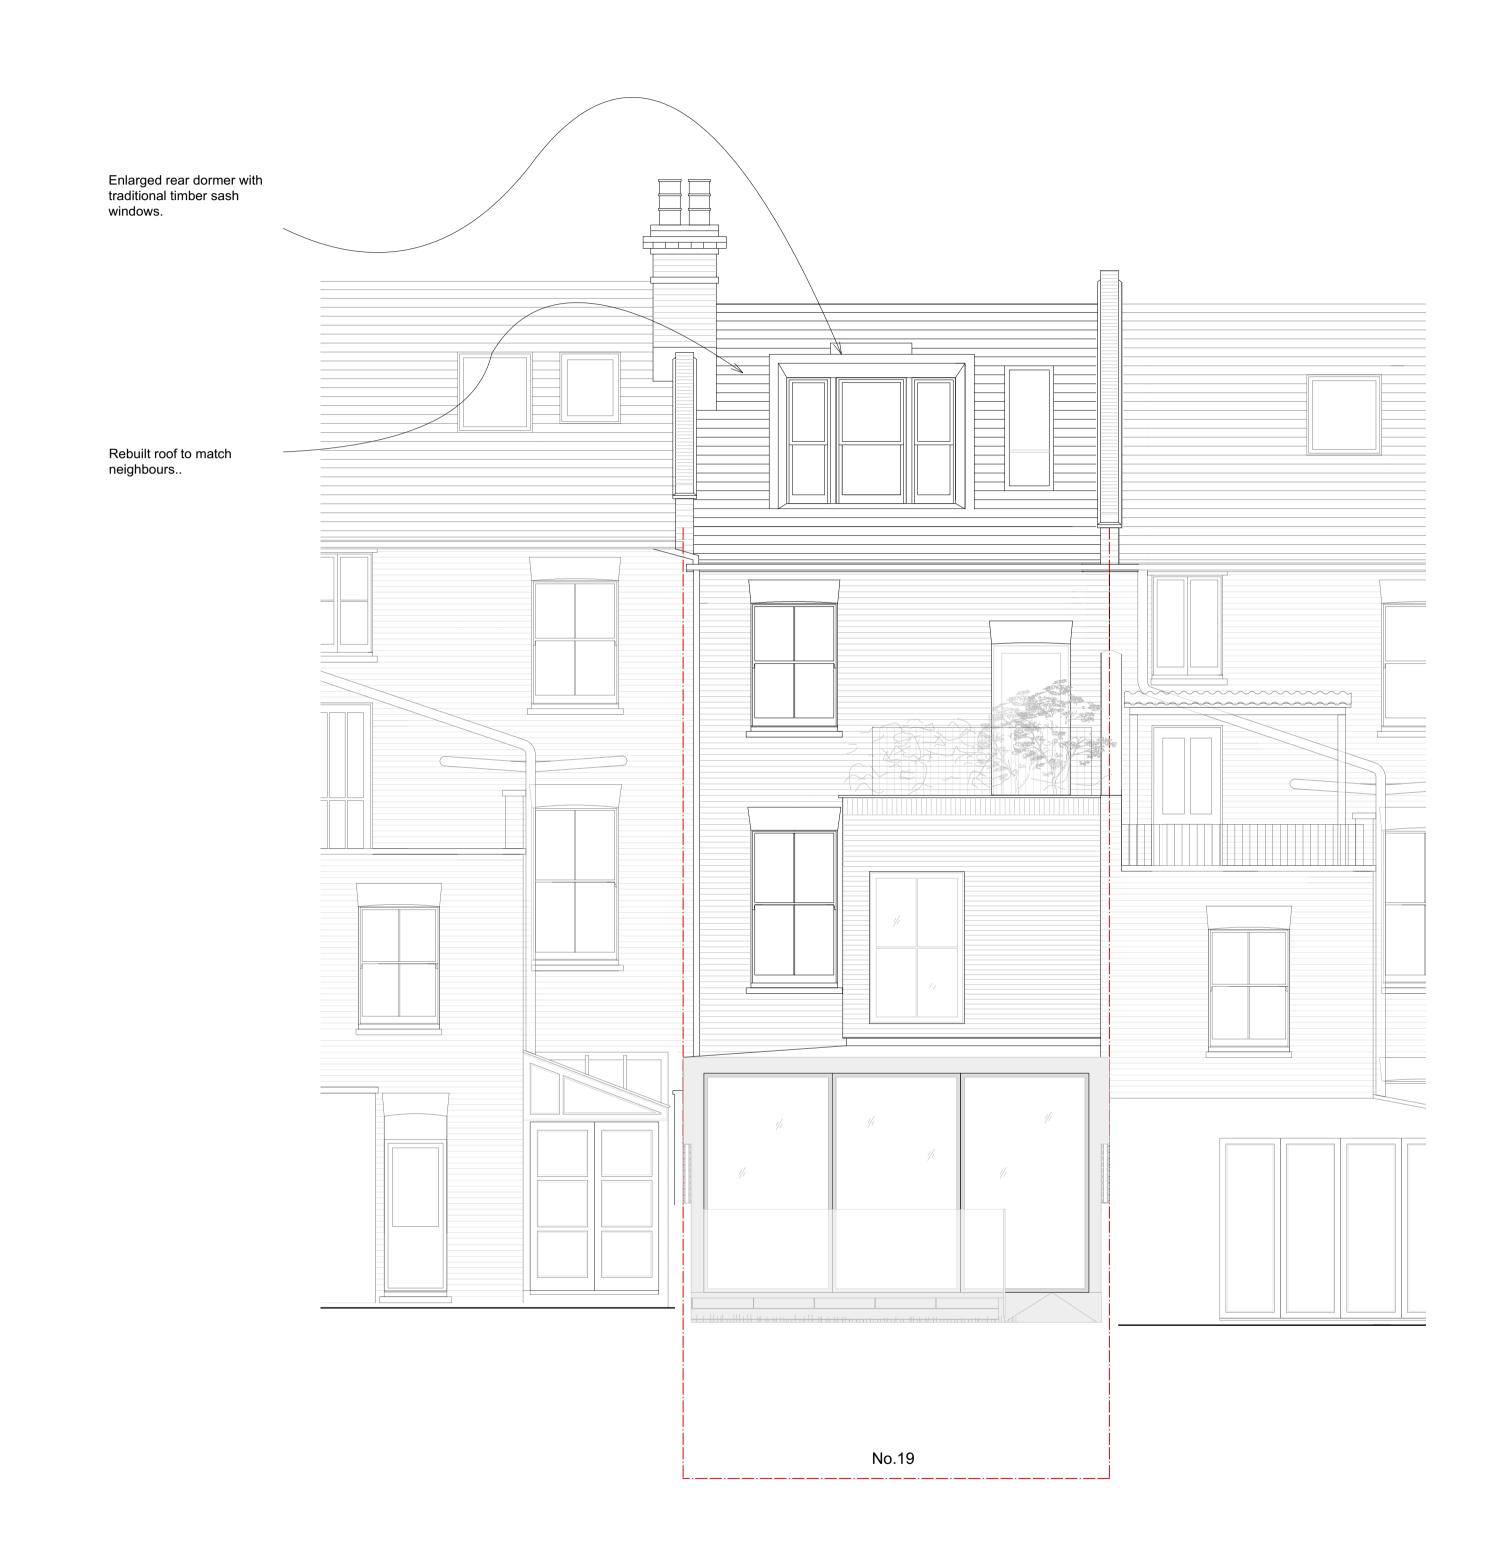

## NOTES

GROSS INTERNAL AREA (MEASURED TO THE INTERNAL FACE OF THE PERIMETER WALL):

EXISTING DWELLING GIA: 221 sqm.

PROPOSED GROUND FLOOR BASEMENT 3 BEDROOM FLAT

GIA: 171.5 sqm.

PROPOSED FIRST, SECOND & THIRD FLOOR 3 BEDROOM FLAT

GIA: 142.6 sqm.

| K   | 24/11/16 | Front dormer removed in accordance with case officer comment.                                                                          |
|-----|----------|----------------------------------------------------------------------------------------------------------------------------------------|
| J   | 24/10/16 | Front and Rear Dormers Amended                                                                                                         |
| ı   | 19/8/16  | Revised in response to Case Officer's<br>Comment                                                                                       |
| Н   | 15/7/16  | Ramp, First Floor windows amended                                                                                                      |
| G   | 7/3/16   | Ground floor rear extension reduced                                                                                                    |
| F   | 27/11/15 | Rear window amended in respone to case officers comment.                                                                               |
| Е   | 12/11/15 | Issued in response to final case officer comments to include:                                                                          |
|     |          | <ul><li>Parallel grate on front lightwell</li><li>Glazing bar on rear window</li><li>Horizontal stone coloured band added to</li></ul> |
|     |          | rear extension at height of neighbouring<br>parapet<br>- Timber privacy screen reinstated                                              |
| D   | 28/10/15 | Issued for case officer comment                                                                                                        |
| С   | 13/10/15 | Issued in response to case officers comment                                                                                            |
| В   | 24/9/15  | Issued in response to case officers comment                                                                                            |
| Α   | 31/7/15  | Issued for planning                                                                                                                    |
| No. | Date     | Issue Notes                                                                                                                            |

## Proposed Front and Rear Elevation

| Project Architect PT | Project ID   | 1135      |          |
|----------------------|--------------|-----------|----------|
| Drawn By MS          | Scale        | 1:50 @ A1 |          |
| Checked By 51%       | Drawing No.  | 4 0 4     | Revision |
| Date April 2015      | ] <b>1 ′</b> | 1()1      |          |
| File Name            | <b></b> ■    |           |          |