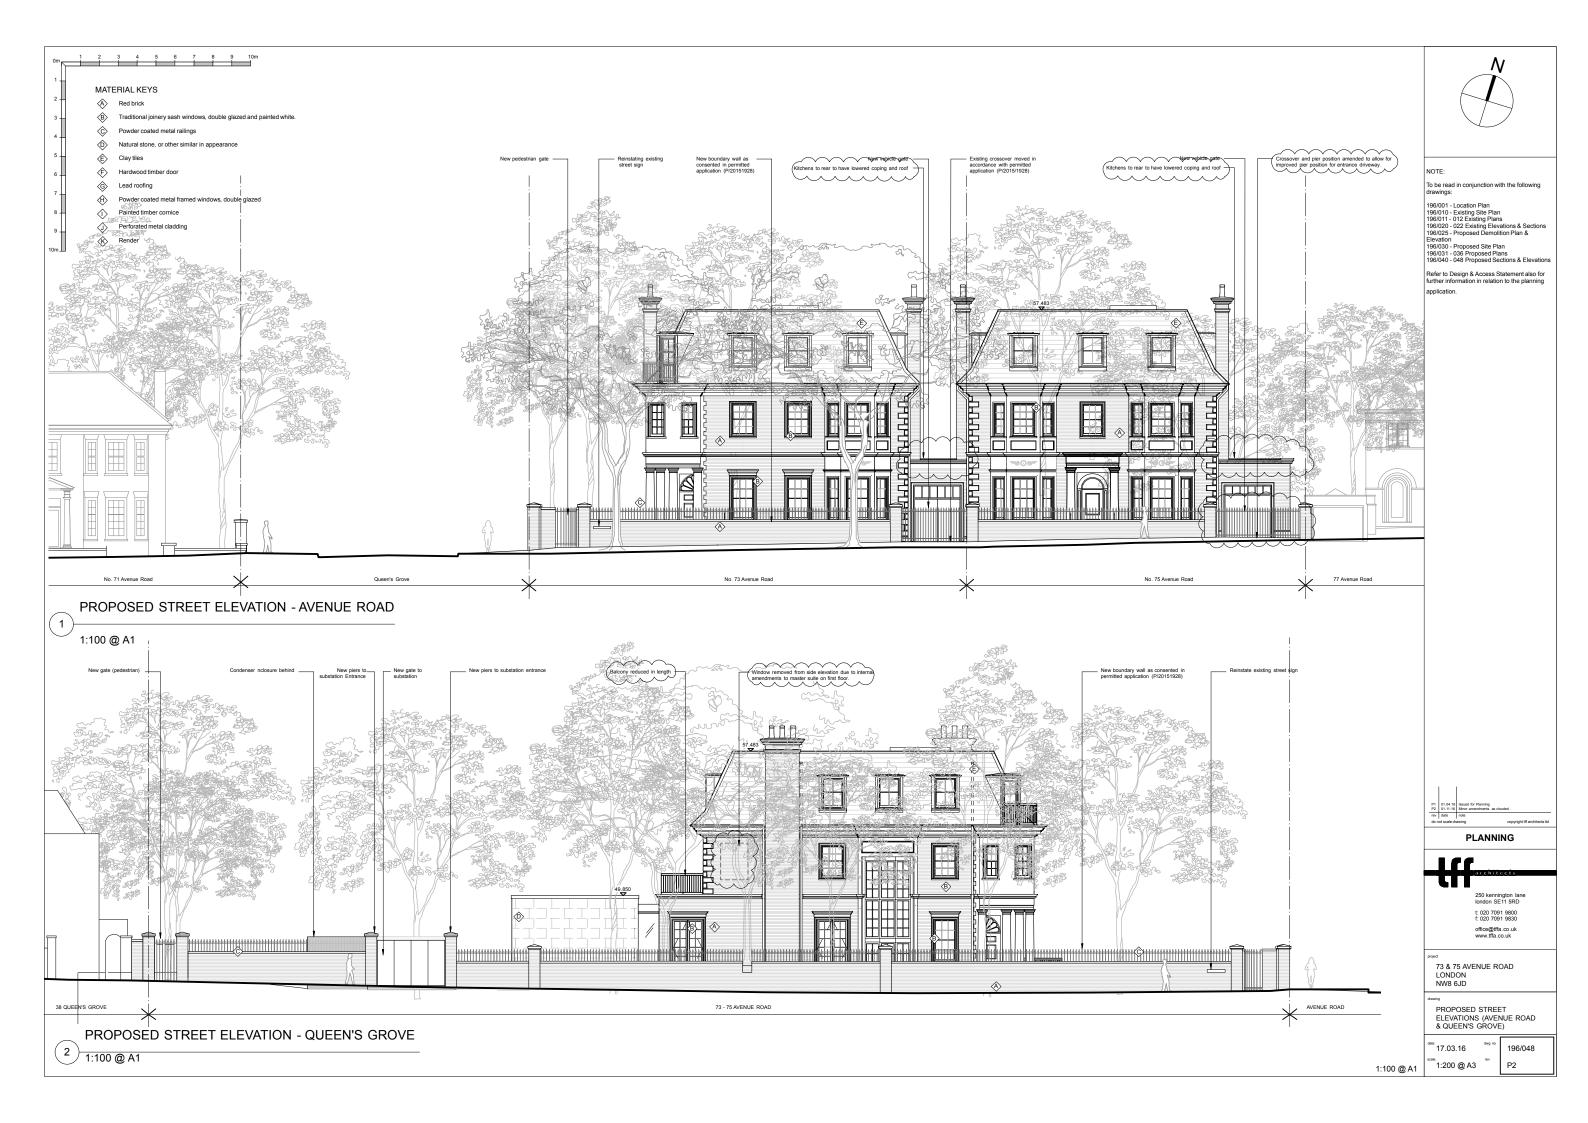

## MATERIAL KEYS

- Traditional joinery sash windows, double glazed and painted white
- Powder coated metal railings

- Painted timber cornice
- $\Diamond$

To be read in conjunction with the following drawings:

196/001 - Location Plan 196/010 - Existing Site Plan 196/011 - 012 Existing Plans 196/020 - 022 Existing Elevations & Sections 196/025 - Proposed Demolition Plan & Elevation 196/030 - Proposed Site Plan 196/031 - 036 Proposed Plans 196/040 - 048 Proposed Sections & Elevations

Refer to Design & Access Statement also for further information in relation to the planning

**PLANNING** 

250 kennington lane london SE11 5RD t: 020 7091 9800 f: 020 7091 9830

office@tffa.co.uk www.tffa.co.uk

73 & 75 AVENUE ROAD LONDON NW8 6JD

PROPOSED COURTYARD SECTIONAL ELEVATIONS - NO. 73

17.03.16

1:200 @ A3

1:100 @ A1

196/045 P2