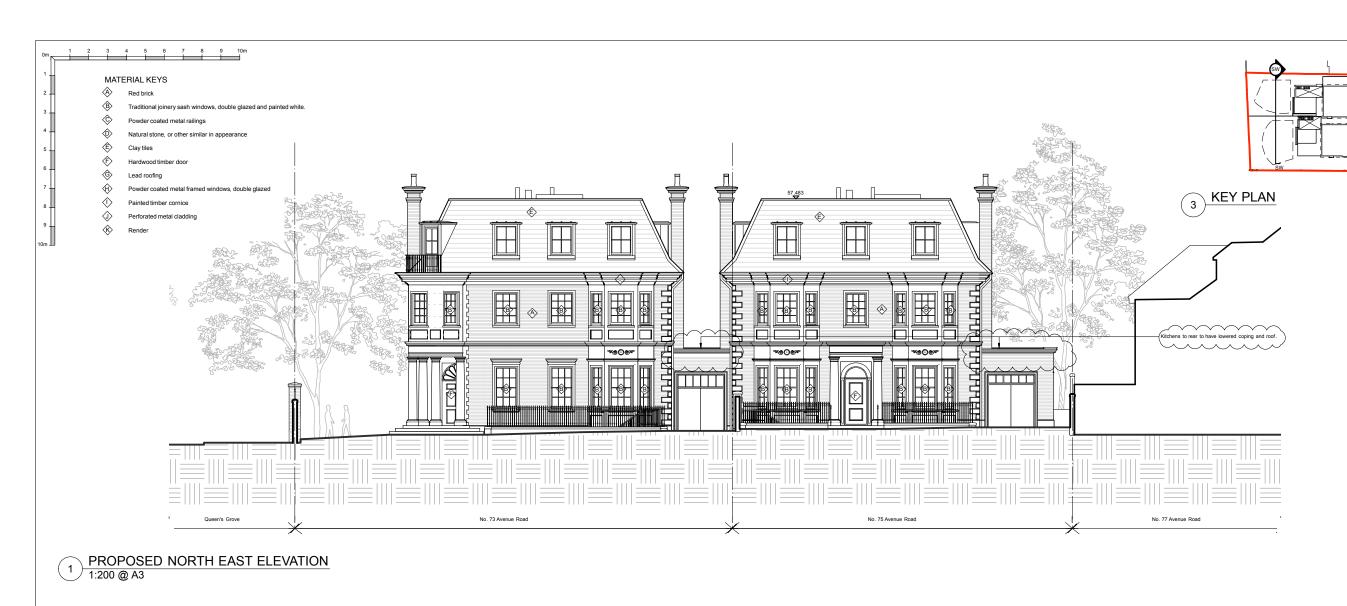

PROPOSED SOUTH WEST ELEVATION 1) 1:200 @ A3

To be read in conjunction with the following

196/001 - Location Plan 196/010 - Existing Site Plan 196/011 - 012 Existing Plans 196/020 - 022 Existing Elevations & Sections 196/025 - Proposed Demolition Plan & Elevation 196/030 - Proposed Site Plan 196/031 - 036 Proposed Plans 196/040 - 048 Proposed Sections & Elevations

Refer to Design & Access Statement also for further information in relation to the planning

**PLANNING** 

250 kennington lane london SE11 5RD

office@tffa.co.uk www.tffa.co.uk

73 & 75 AVENUE ROAD LONDON NW8 6JD