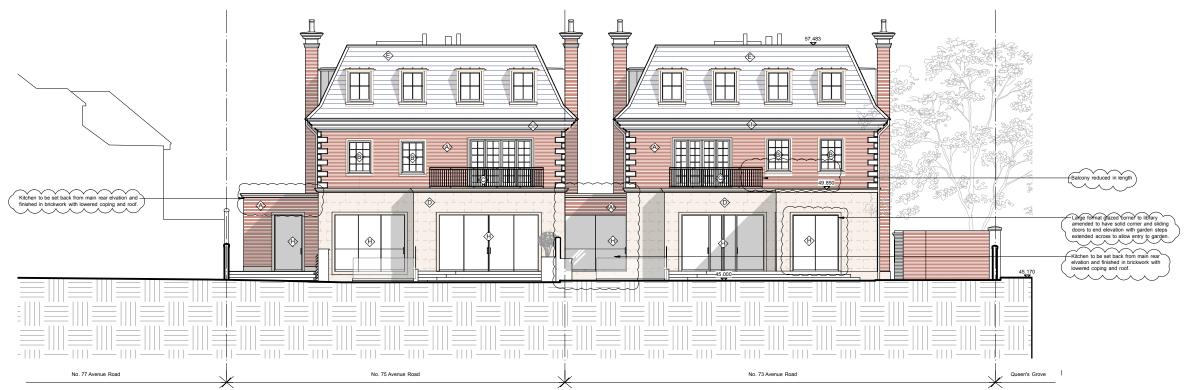

PROPOSED NORTHEAST & SOUTHWEST ELEVATIONS

17.03.16

1:200 @ A3

1:100 @ A1

196/042 P2

GARAGE STORE

Glazing reconfigured to suit amended - glazing on ground floor. 

5 COURTYARD PLAN 1:200 @ A3