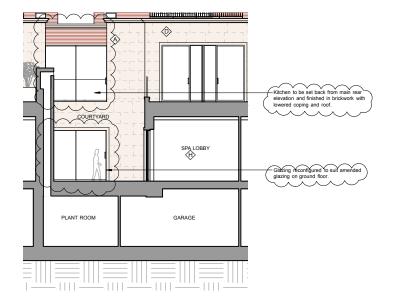

PROPOSED NORTHEAST & SOUTHWEST ELEVATIONS

17.03.16

1:200 @ A3

1:100 @ A1

196/042 P2

GARAGE STORE

Glazing reconfigured to suit amended - glazing on ground floor. 

5 COURTYARD PLAN 1:200 @ A3