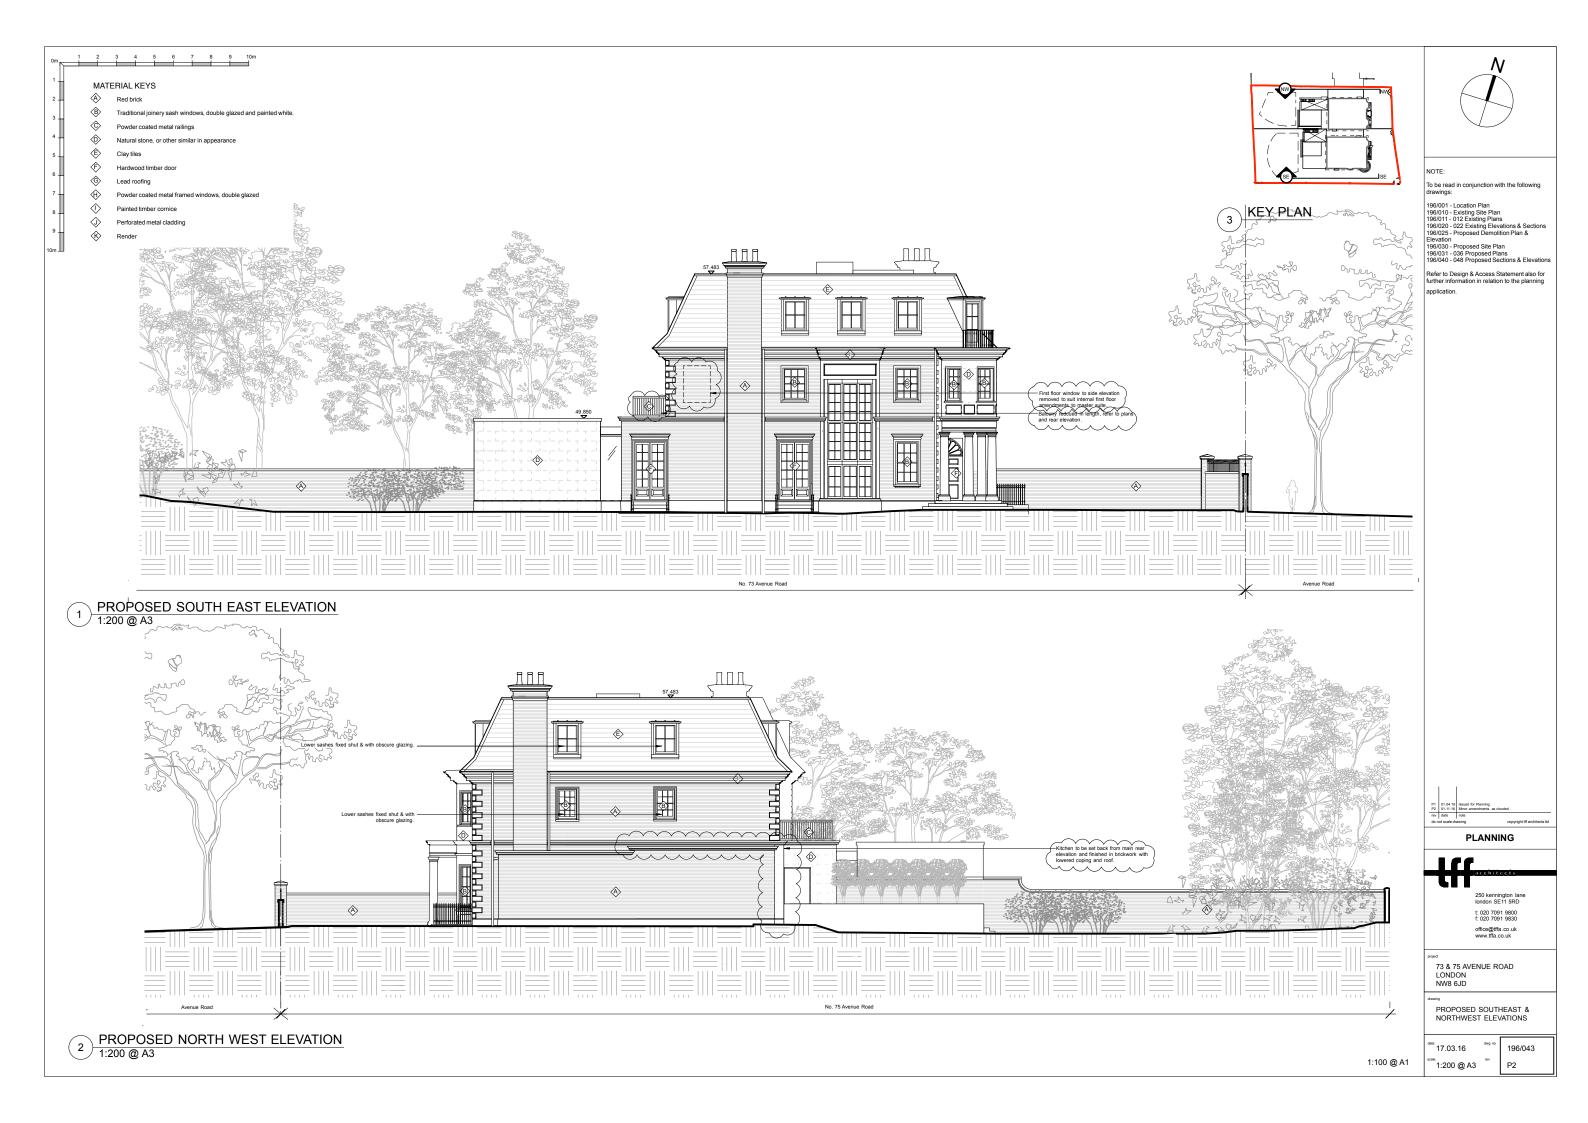

## MATERIAL KEYS

- Traditional joinery sash windows, double glazed and painted white
- Powder coated metal railings

- Painted timber cornice
- $\Diamond$

To be read in conjunction with the following drawings:

196/001 - Location Plan 196/010 - Existing Site Plan 196/011 - 012 Existing Plans 196/020 - 022 Existing Elevations & Sections 196/025 - Proposed Demolition Plan & Elevation 196/030 - Proposed Site Plan 196/031 - 036 Proposed Plans 196/040 - 048 Proposed Sections & Elevations

Refer to Design & Access Statement also for further information in relation to the planning

**PLANNING** 

250 kennington lane london SE11 5RD t: 020 7091 9800 f: 020 7091 9830

office@tffa.co.uk www.tffa.co.uk