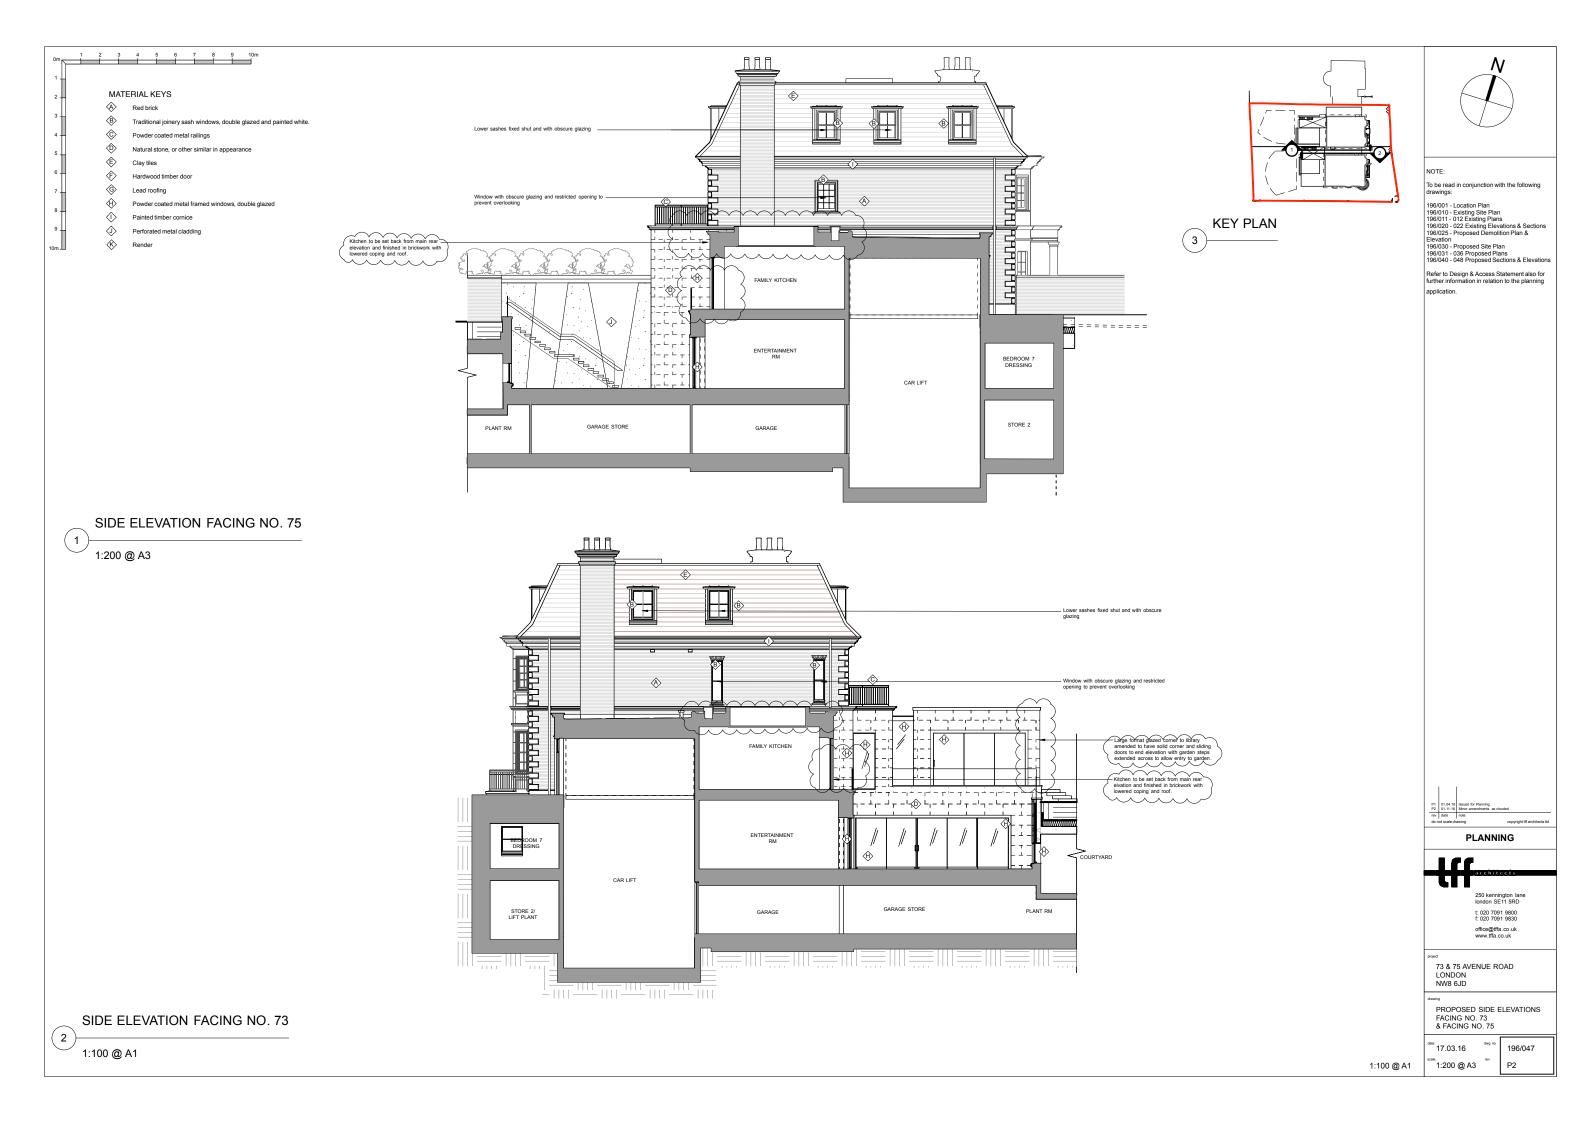

PROPOSED SOUTH WEST ELEVATION 1) 1:200 @ A3

To be read in conjunction with the following

196/001 - Location Plan 196/010 - Existing Site Plan 196/011 - 012 Existing Plans 196/020 - 022 Existing Elevations & Sections 196/025 - Proposed Demolition Plan & Elevation 196/030 - Proposed Site Plan 196/031 - 036 Proposed Plans 196/040 - 048 Proposed Sections & Elevations

Refer to Design & Access Statement also for further information in relation to the planning

**PLANNING** 

250 kennington lane london SE11 5RD

office@tffa.co.uk www.tffa.co.uk

73 & 75 AVENUE ROAD LONDON NW8 6JD

PROPOSED NORTHEAST & SOUTHWEST ELEVATIONS

17.03.16

1:200 @ A3

1:100 @ A1

196/042 P2

GARAGE STORE

Glazing reconfigured to suit amended - glazing on ground floor. 

5 COURTYARD PLAN 1:200 @ A3