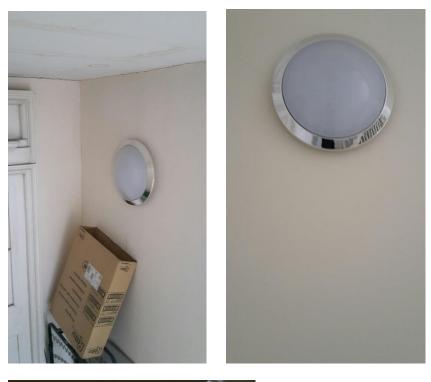

## Internal Escape Lighting

There are several standard light fittings installed in the rear escape route as shown in the photos below, these offer no illumination in the event of an emergency or power cut. These will be replaced by Kosnic LED DD Emergency Lights operated by a PIR, as per attached data sheets