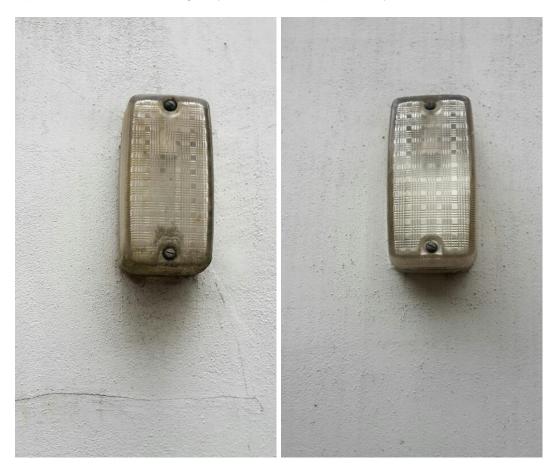

**External Escape Lighting** There are two existing light fittings mounted to the wall outside which is intended to illuminate the lower level exits/bin storage area. Both Light fittings are defective; these will be replaced with similar emergency units and be operated by a PIR.