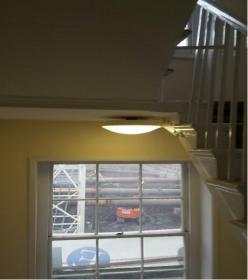

## Internal Escape Lighting

There are several standard light fittings installed in the rear escape route as shown in the photos below, these offer no illumination in the event of an emergency or power cut. These will be replaced by Kosnic LED DD Emergency Lights operated by a PIR, as per attached data sheets