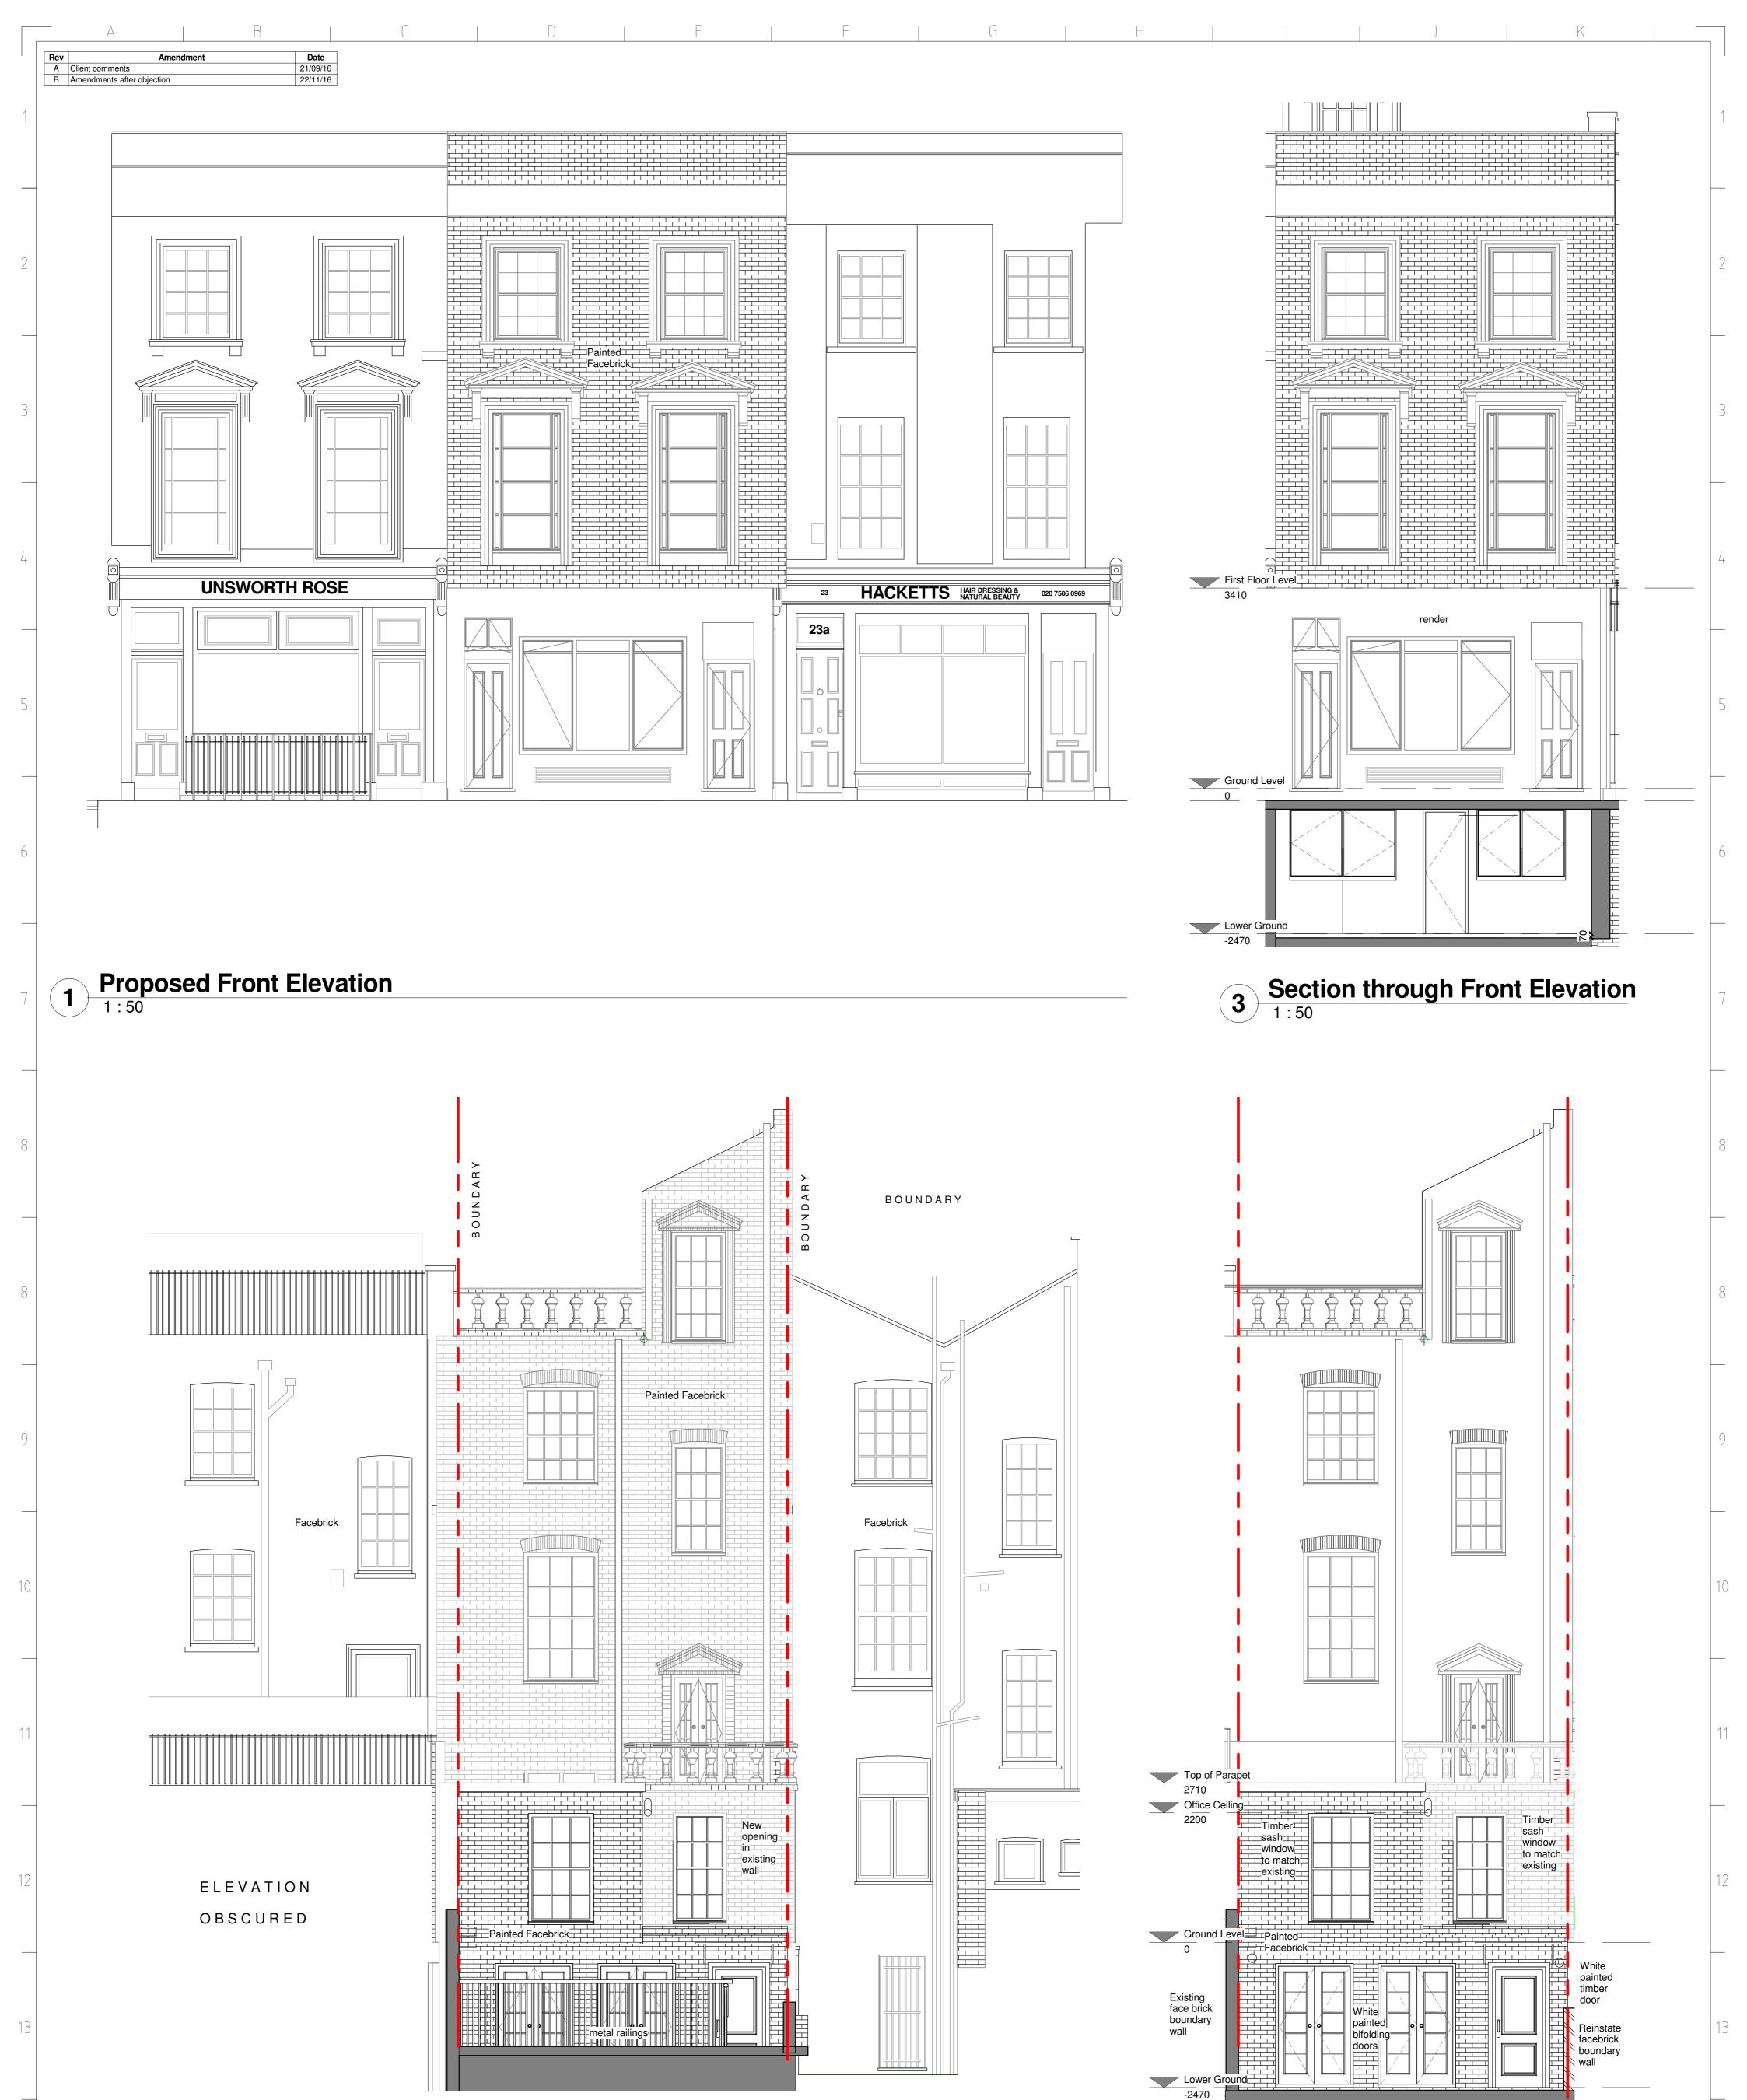

Proposed Rear Elevation

1:50

Section through Rear Elevation

1:50

0m 1m 2m 3m 4m 5m

VISUAL SCALE 1:50 @ A1

STEPHEN WAX

ARCHITECTURE, PLANNING, PROJECT MANAGEMENT, DEVELOPE

2ND FLOOR, COMPASS HOUSE

PYNNACLES CLOSE,

STANMORE, MIDDLESEX. HA7 4AF

TEL: 020 8954 6000

WWW.STEPHENWAXARCHITECTS.COM

Client Site Address 21 Princess Road, London NW1 8JR Date Nov 2016 1:50

Title Proposed Elevations
This drawing remains the property of Stephen Wax Architecture and cannot be copied or reproduced without prior written consent. Unless otherwise stated dimensions shown are in mm. All plans drawn at 900mm above finish floor level

Site Address 21 Princess Road, London NW1 8JR Nov 2016 1:50

A1

Drawing Revision Sheet SW276 / 22 B 1/1

REVIT