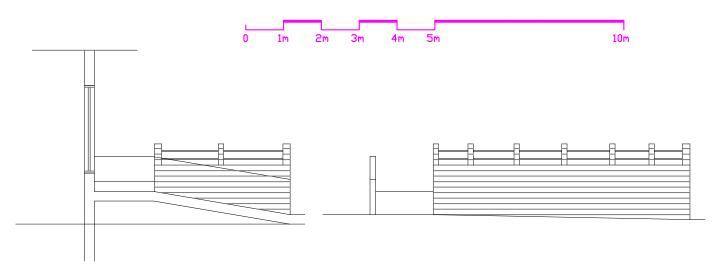

LEFT SIDE ELEVATION Scale-1:100@A3

FRONT ELEVATION Scale-1:100@A3

RIGTH SIDE ELEVATION Scale-1:100@A3

| 6 Details                     |                 |                   |                  |                                                                                                                                                                                                                                                                                                                                          | Total Area<br>     | RevNo | Revision note | Date |
|-------------------------------|-----------------|-------------------|------------------|------------------------------------------------------------------------------------------------------------------------------------------------------------------------------------------------------------------------------------------------------------------------------------------------------------------------------------------|--------------------|-------|---------------|------|
| 46 Birchinton Road, NW6 4LJ   | Designed by EDE | Checked by<br>MHR | Date<br>18/11/16 | Sheet<br>6                                                                                                                                                                                                                                                                                                                               | Scale<br>1:100 @A3 |       |               |      |
| NARTS    NARTS   Nartsbritain |                 |                   |                  | Copyright© Narts Architecture is the subject of Intellectual Property Rights including copyright and design right and shall not be reproduced, copied, loaned or submitted to other party without the written consent of Narts Architecture.  Only figured dimensions to be taken Any Discrepancies to be reported to Narts Architecture |                    |       |               |      |