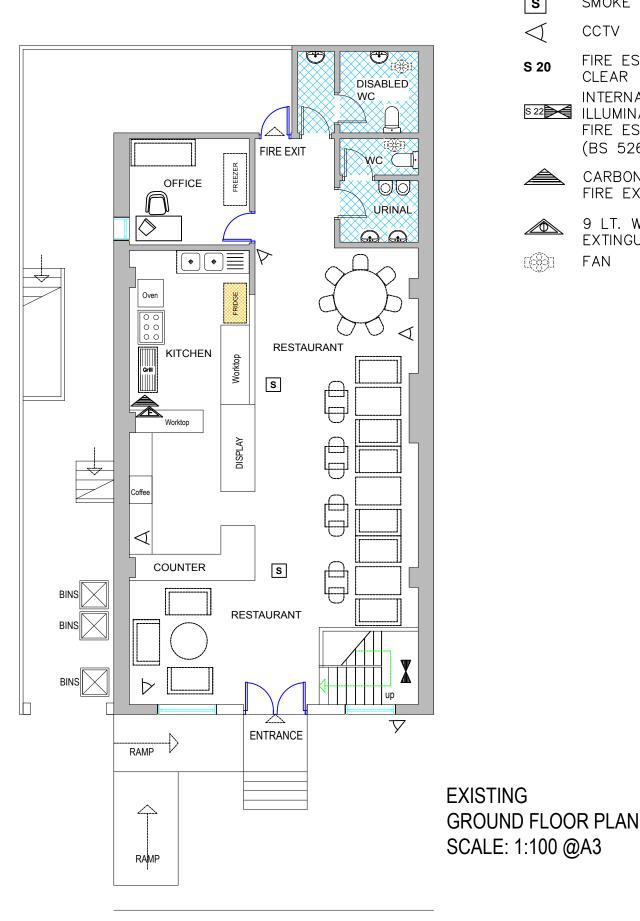

## LEGEND

**BIRCHINGTON ROAD** 

| 1 Existing Ground Floor Plan                                                     |                    |                   |                |                                                                                                                                                                                                                                                                                                                                                                                                                             | Total Area<br>116 sqm   | RevNo | Revision note | Date |
|----------------------------------------------------------------------------------|--------------------|-------------------|----------------|-----------------------------------------------------------------------------------------------------------------------------------------------------------------------------------------------------------------------------------------------------------------------------------------------------------------------------------------------------------------------------------------------------------------------------|-------------------------|-------|---------------|------|
| 46 Birchinton Road, NW6 4LJ                                                      | Designed by<br>EDE | Checked by<br>MHR | Date<br>18/11/ | Sheet<br>161                                                                                                                                                                                                                                                                                                                                                                                                                | Scale<br>1:100 @A3      |       |               |      |
| Voice of Turkish & Kurdish Food Indrustry in Britain                             |                    |                   |                | Copyright <sup>©</sup> Narts Architecture is the subject of<br>Intellectual Property Rights including copyright and<br>design right and shall not be reproduced,<br>copied, loaned or submitted to other party without the<br>written consent of Narts Architecture.<br>Only figured dimensions to be taken Any<br>Discrepancies to be reported to Narts Architecture<br>prior to setting out or ordering of any materials. |                         |       |               |      |
| 53 Stoke Newington High Street<br>Tel: 020 7241 3636   Mob: 07940 414 890   www. |                    |                   | prio           | to setting out or ord                                                                                                                                                                                                                                                                                                                                                                                                       | ering of any materials. |       |               |      |