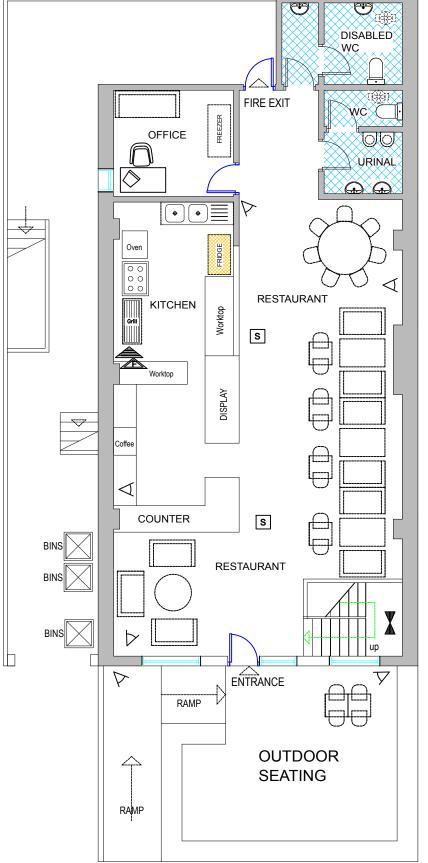

## LEGEND

BIRCHINGTON ROAD

PROPOSED GROUND FLOOR PLAN SCALE: 1:100 @A3

| 2 Proposed Ground Floor Plan                                                    |                    |                   |                  |                                                                                                                                                                                                                                                                                                                                                                      | Total Area<br>159 sqm  | RevNo | Revision note | Date |
|---------------------------------------------------------------------------------|--------------------|-------------------|------------------|----------------------------------------------------------------------------------------------------------------------------------------------------------------------------------------------------------------------------------------------------------------------------------------------------------------------------------------------------------------------|------------------------|-------|---------------|------|
| 46 Birchinton Road, NW6 4LJ                                                     | Designed by<br>EDE | Checked by<br>MHR | Date<br>18/11/16 | Sheet<br>2                                                                                                                                                                                                                                                                                                                                                           | Scale<br>1:100 @A3     |       |               |      |
| Voice of Turkish & Kurdish Food Indrustry in Britain                            |                    |                   |                  | Copyright <sup>®</sup> Narts Architecture is the subject of<br>Intellectual Property Rights including copyright and<br>design right and shall not be reproduced,<br>copied,loaned or submitted to other party without the<br>written consent of Narts Architecture.<br>Only figured dimensions to be taken Any<br>Discrepancies to be reported to Narts Architecture |                        |       |               |      |
| 53 Stoke Newington High Stree<br>Tel: 020 7241 3636   Mob: 07940 414 890   www. |                    |                   | prior to         | setting out or orde                                                                                                                                                                                                                                                                                                                                                  | ring of any materials. |       |               |      |