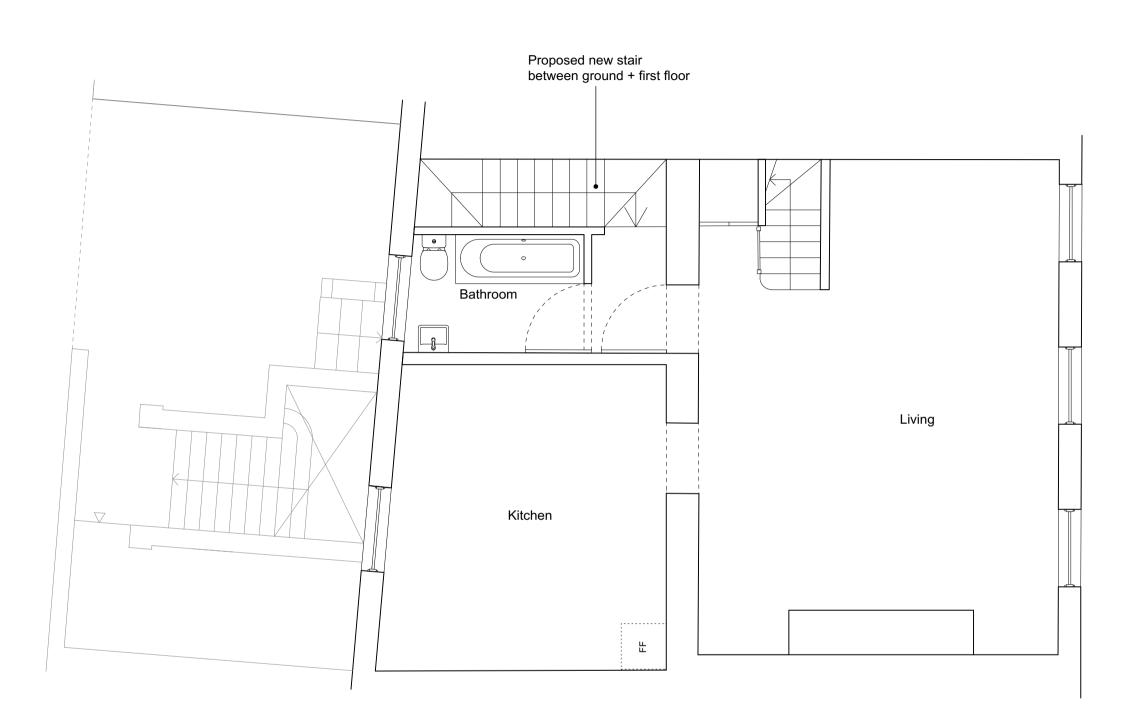

A First floor Scale:1:50@A3 GENERAL NOTES:

Do not scale from this drawing. Use figured dimensions only. Figured dimensions are in millimetres except where indicated otherwise. All levels are in metres. All dimensions and levels shall be verified on site before proceeding with works.